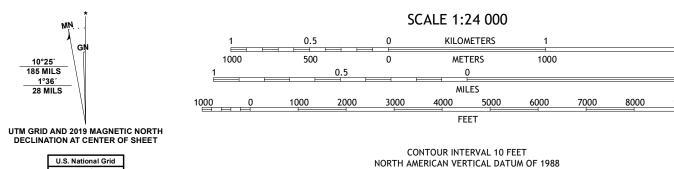

TJ

TH

Grid Zone Designati 18S

Produced by the United States Geological Survey

World Geodetic System of 1984 (WGS84). Projection and

1 000-meter grid:Universal Transverse Mercator, Zone 18S

generalized for this map scale. Private lands within government reservations may not be shown. Obtain permission before