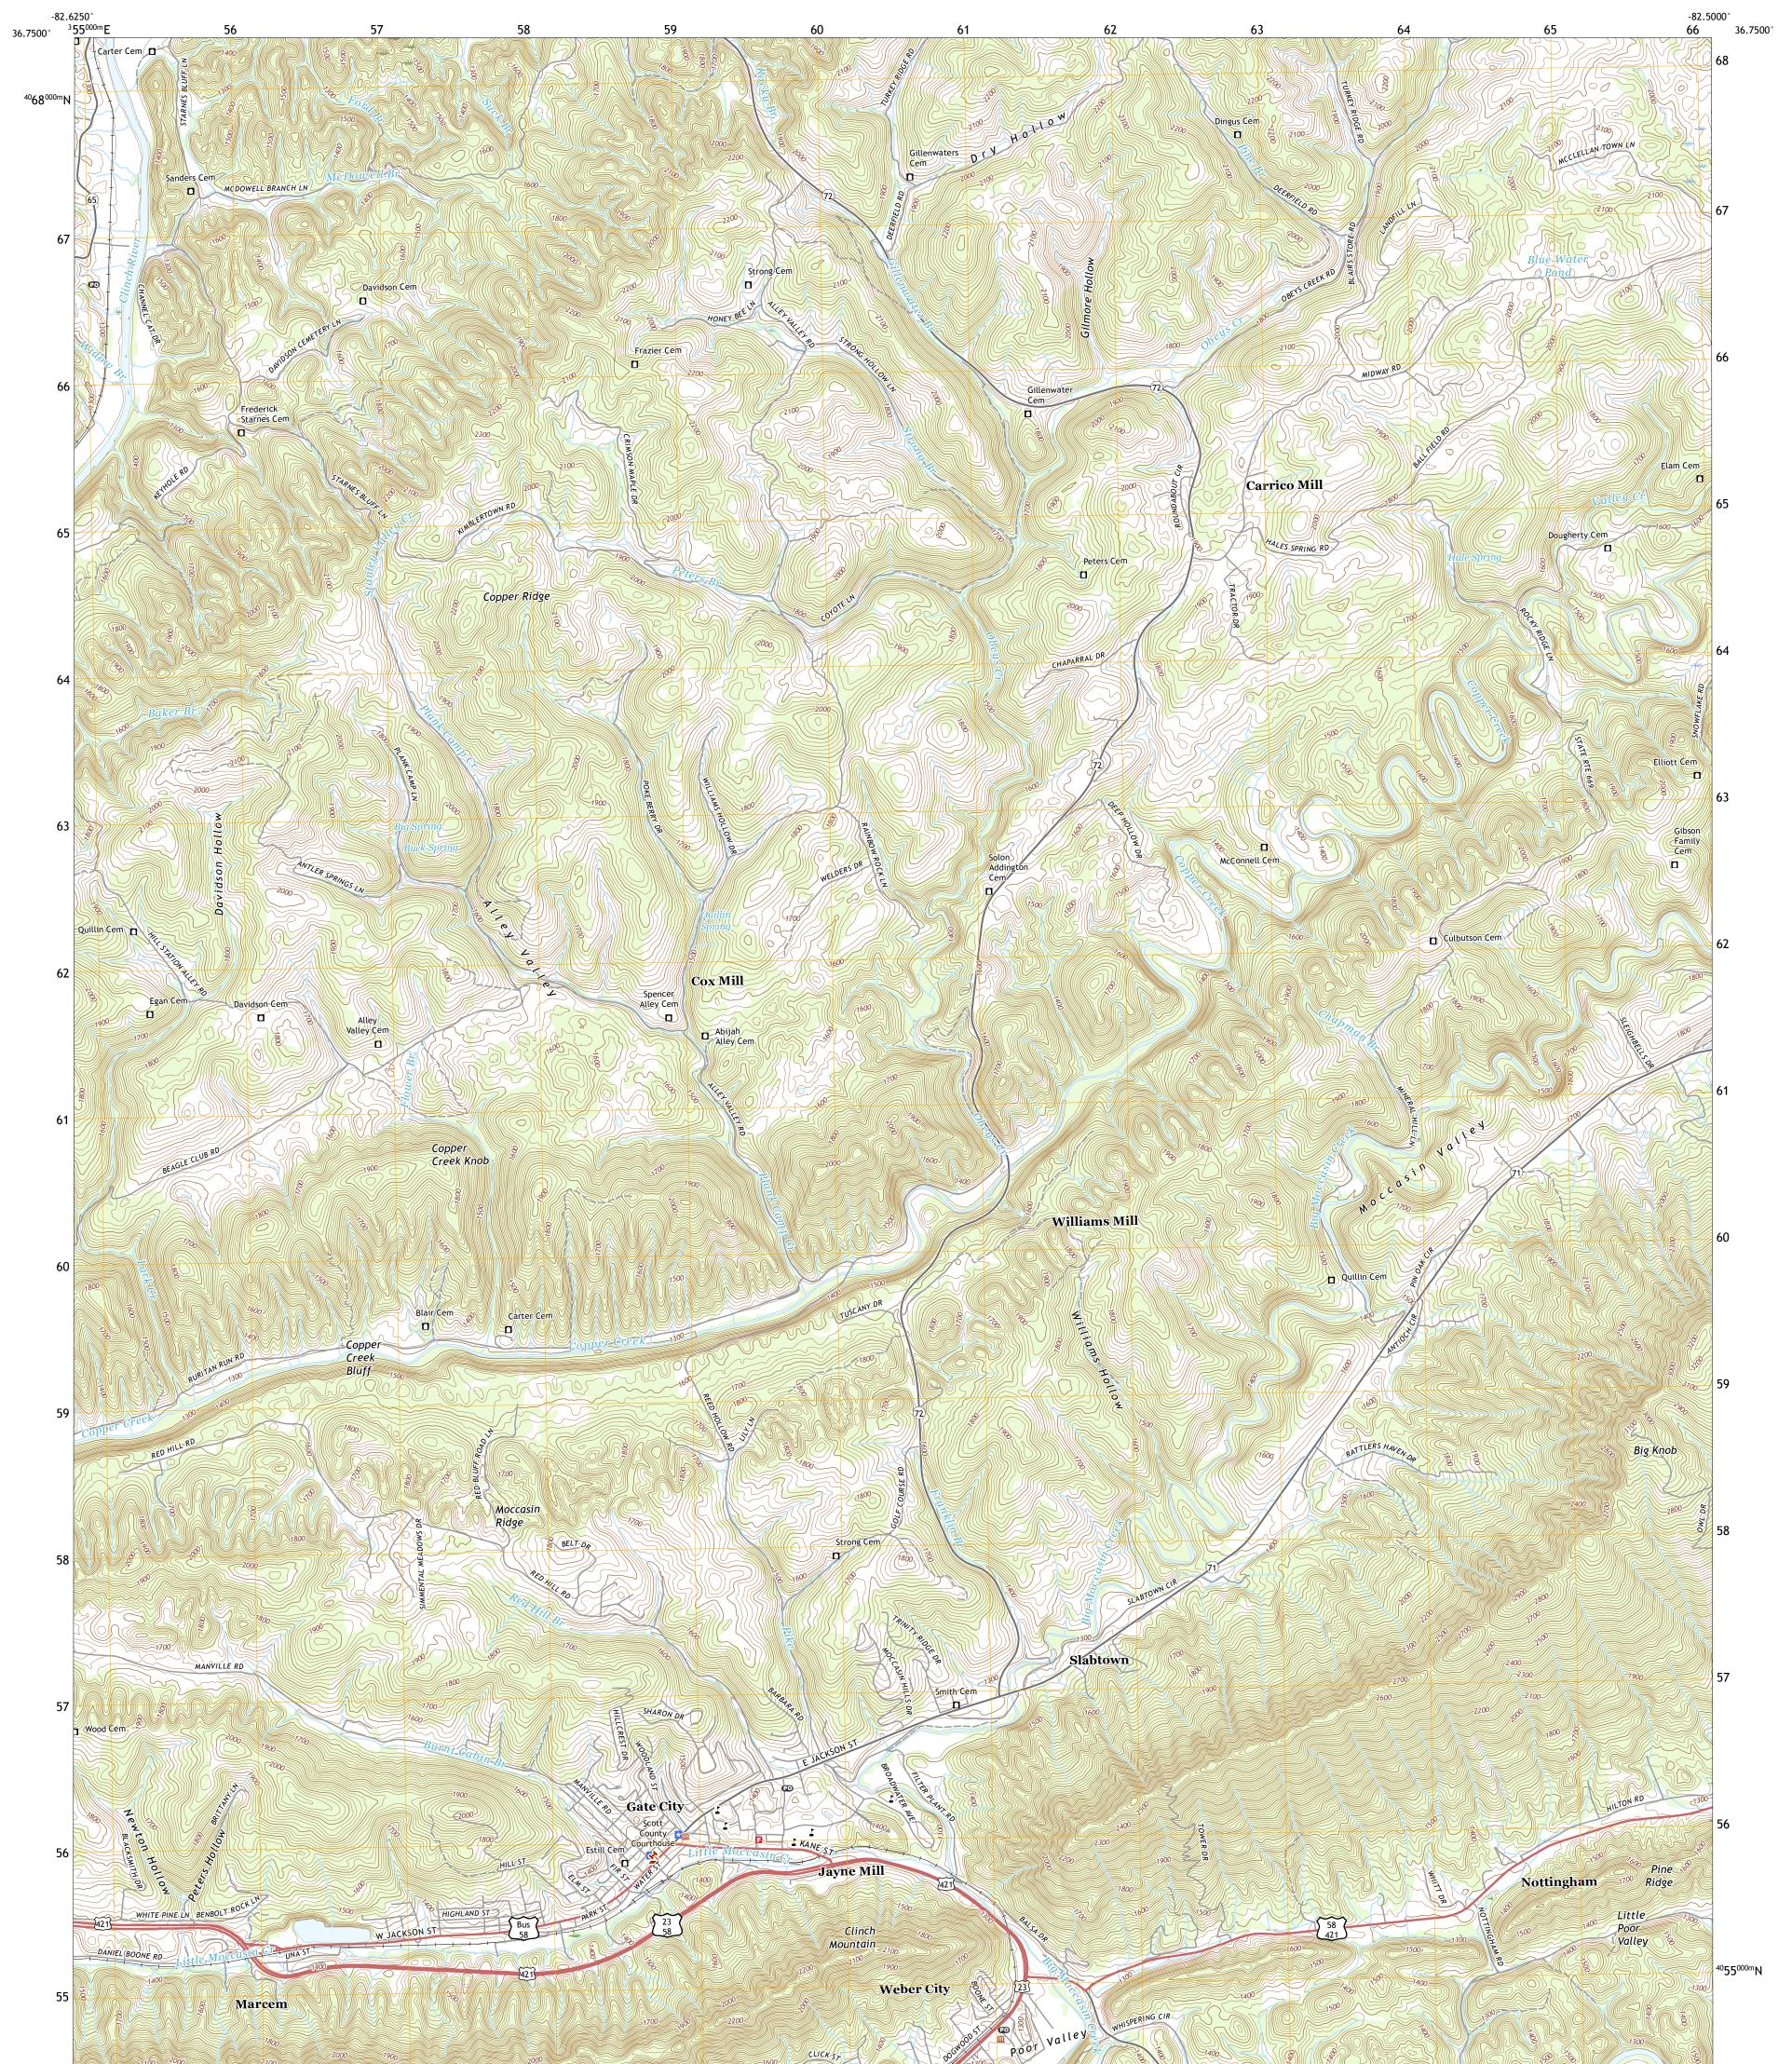

GATE CITY QUADRANGLE VIRGINIA - SCOTT COUNTY 7.5-MINUTE SERIES

Produced by the United States Geological Survey North American Datum of 1983 (NAD83) World Geodetic System of 1984 (WGS84). Projection and 1 000-meter grid:Universal Transverse Mercator, Zone 175 This map is not a legal document. Boundaries may be generalized for this map scale. Private lands within government reservations may not be shown. Obtain permission before entering private lands.

Imagery......NAIP, April 2016 - July 2016Roads......NAIP, April 2016 - July 2016Roads.......GNIS, 1979 - 2016Hydrography.....National Hydrography Dataset, 1899 - 2017Contours.....National Elevation Dataset, 1999 - 2018Boundaries.....Multiple sources; see metadata file 2017 - 2018Wetlands......FWS National Wetlands Inventory 1990 - 2001