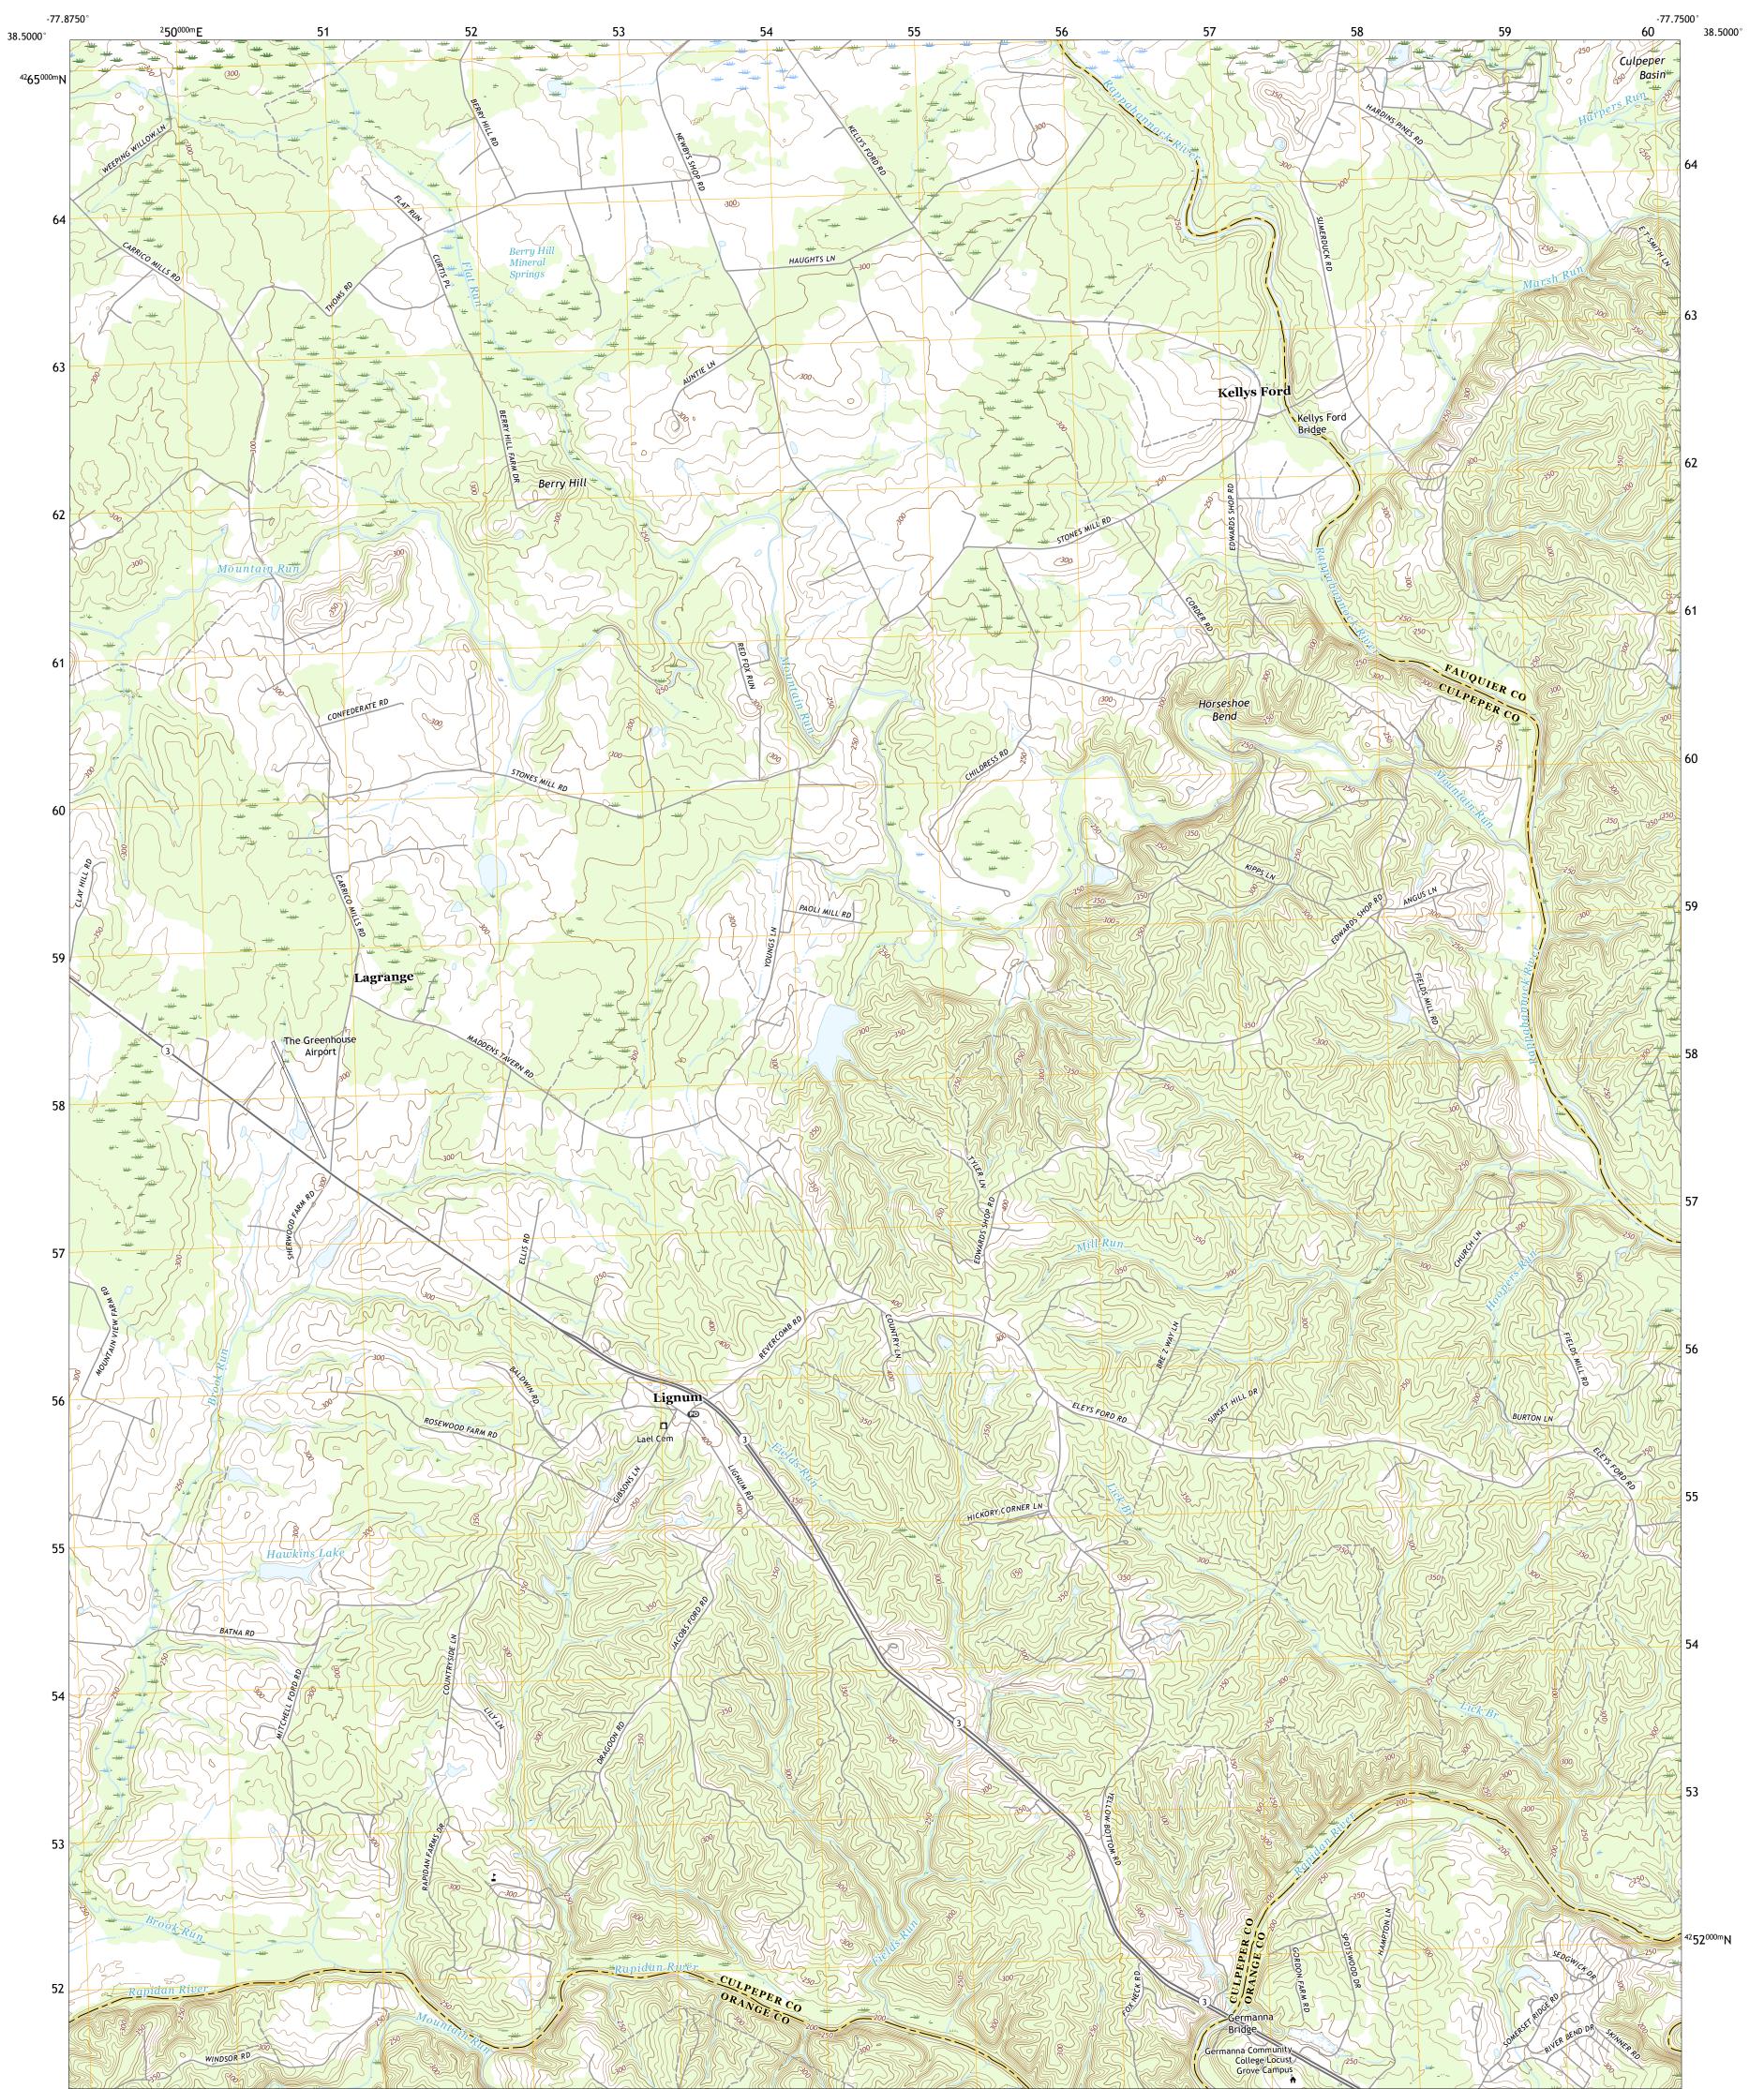

## U.S. DEPARTMENT OF THE INTERIOR U.S. GEOLOGICAL SURVEY

GERMANNA BRIDGE QUADRANGLE VIRGINIA 7.5-MINUTE SERIES

Produced by the United States Geological Survey North American Datum of 1983 (NAD83) World Geodetic System of 1984 (WGS84). Projection and 1 000-meter grid:Universal Transverse Mercator, Zone 185 This map is not a legal document. Boundaries may be generalized for this map scale. Private lands within government reservations may not be shown. Obtain permission before entering private lands.

 Imagery.......NAIP, July 2016 - September 2016

 Roads......U.S.
 Census

 Bureau,
 2016

 Names......GNIS, 1979 - 2018

 Hydrography......Rational Hydrography Dataset,
 2002 - 2018

 Contours.....National Elevation Dataset,
 2013 - 2015

 Boundaries......Multiple
 sources; see metadata file
 2017 - 2018

 Wetlands......FWS
 National
 Wetlands
 Inventory
 1994