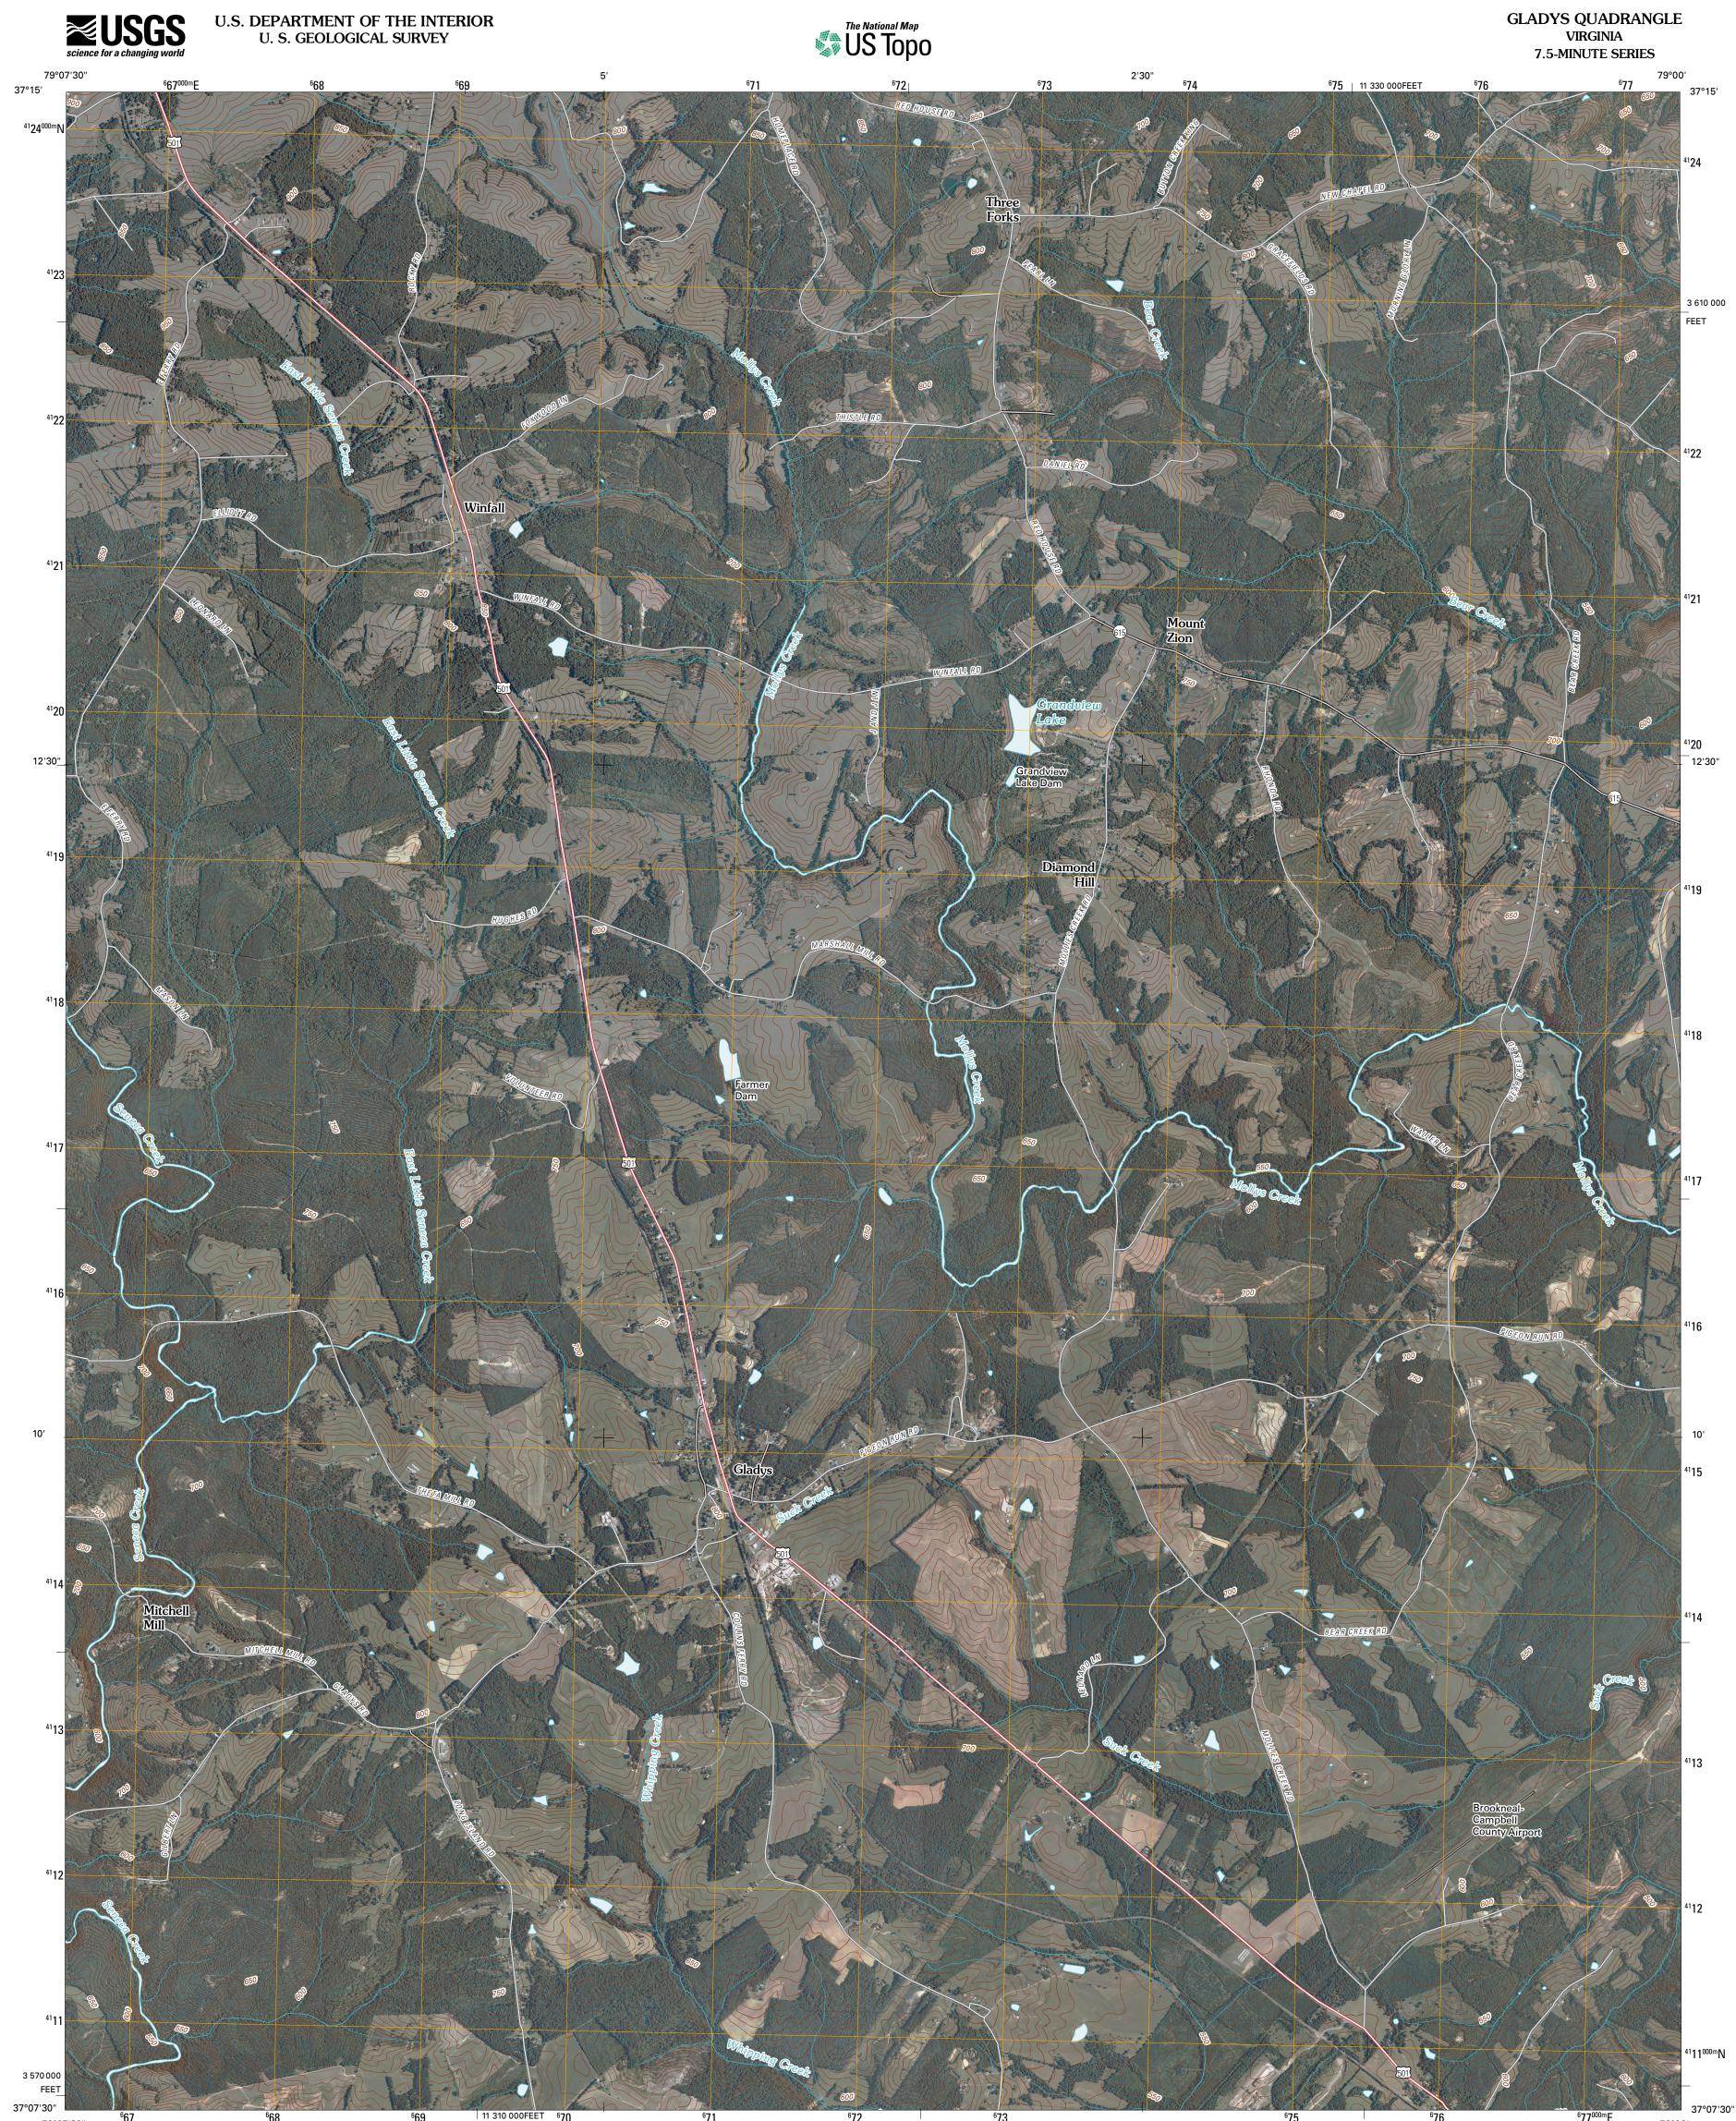

79°07'30" 72 73°0 2'30" 73 70 79°00' 79°00' 79°00' 79°00' 79°00' 79°00' 79°00' 79°00' 79°00' 79°00' 79°00' 79°00' 79°00' 79°00' 79°00' 79°00' 79°00' 79°00' 79°00' 79°00' 79°00' 79°00' 79°00' 79°00' 79°00' 79°00' 79°00' 79°00' 79°00' 79°00' 79°00' 79°00' 79°00' 79°00' 79°00' 79°00' 79°00' 79°00' 79°00' 79°00' 79°00' 79°00' 79°00' 79°00' 79°00' 79°00' 79°00' 79°00' 79°00' 79°00' 79°00' 79°00' 79°00' 79°00' 79°00' 79°00' 79°00' 79°00' 79°00' 79°00' 79°00' 79°00' 79°00' 79°00' 79°00' 79°00' 79°00' 79°00' 79°00' 79°00' 79°00' 79°00' 79°00' 79°00' 79°00' 79°00' 79°00' 79°00' 79°00' 79°00' 79°00' 79°00' 79°00' 79°00' 79°00' 79°00' 79°00' 79°00' 79°00' 79°00' 79°00' 79°00' 79°00' 79°00' 79°00' 79°00' 79°00' 79°00' 79°00' 79°00' 79°00' 79°00' 79°00' 79°00' 79°00' 79°00' 79°00' 79°00' 79°00' 79°00