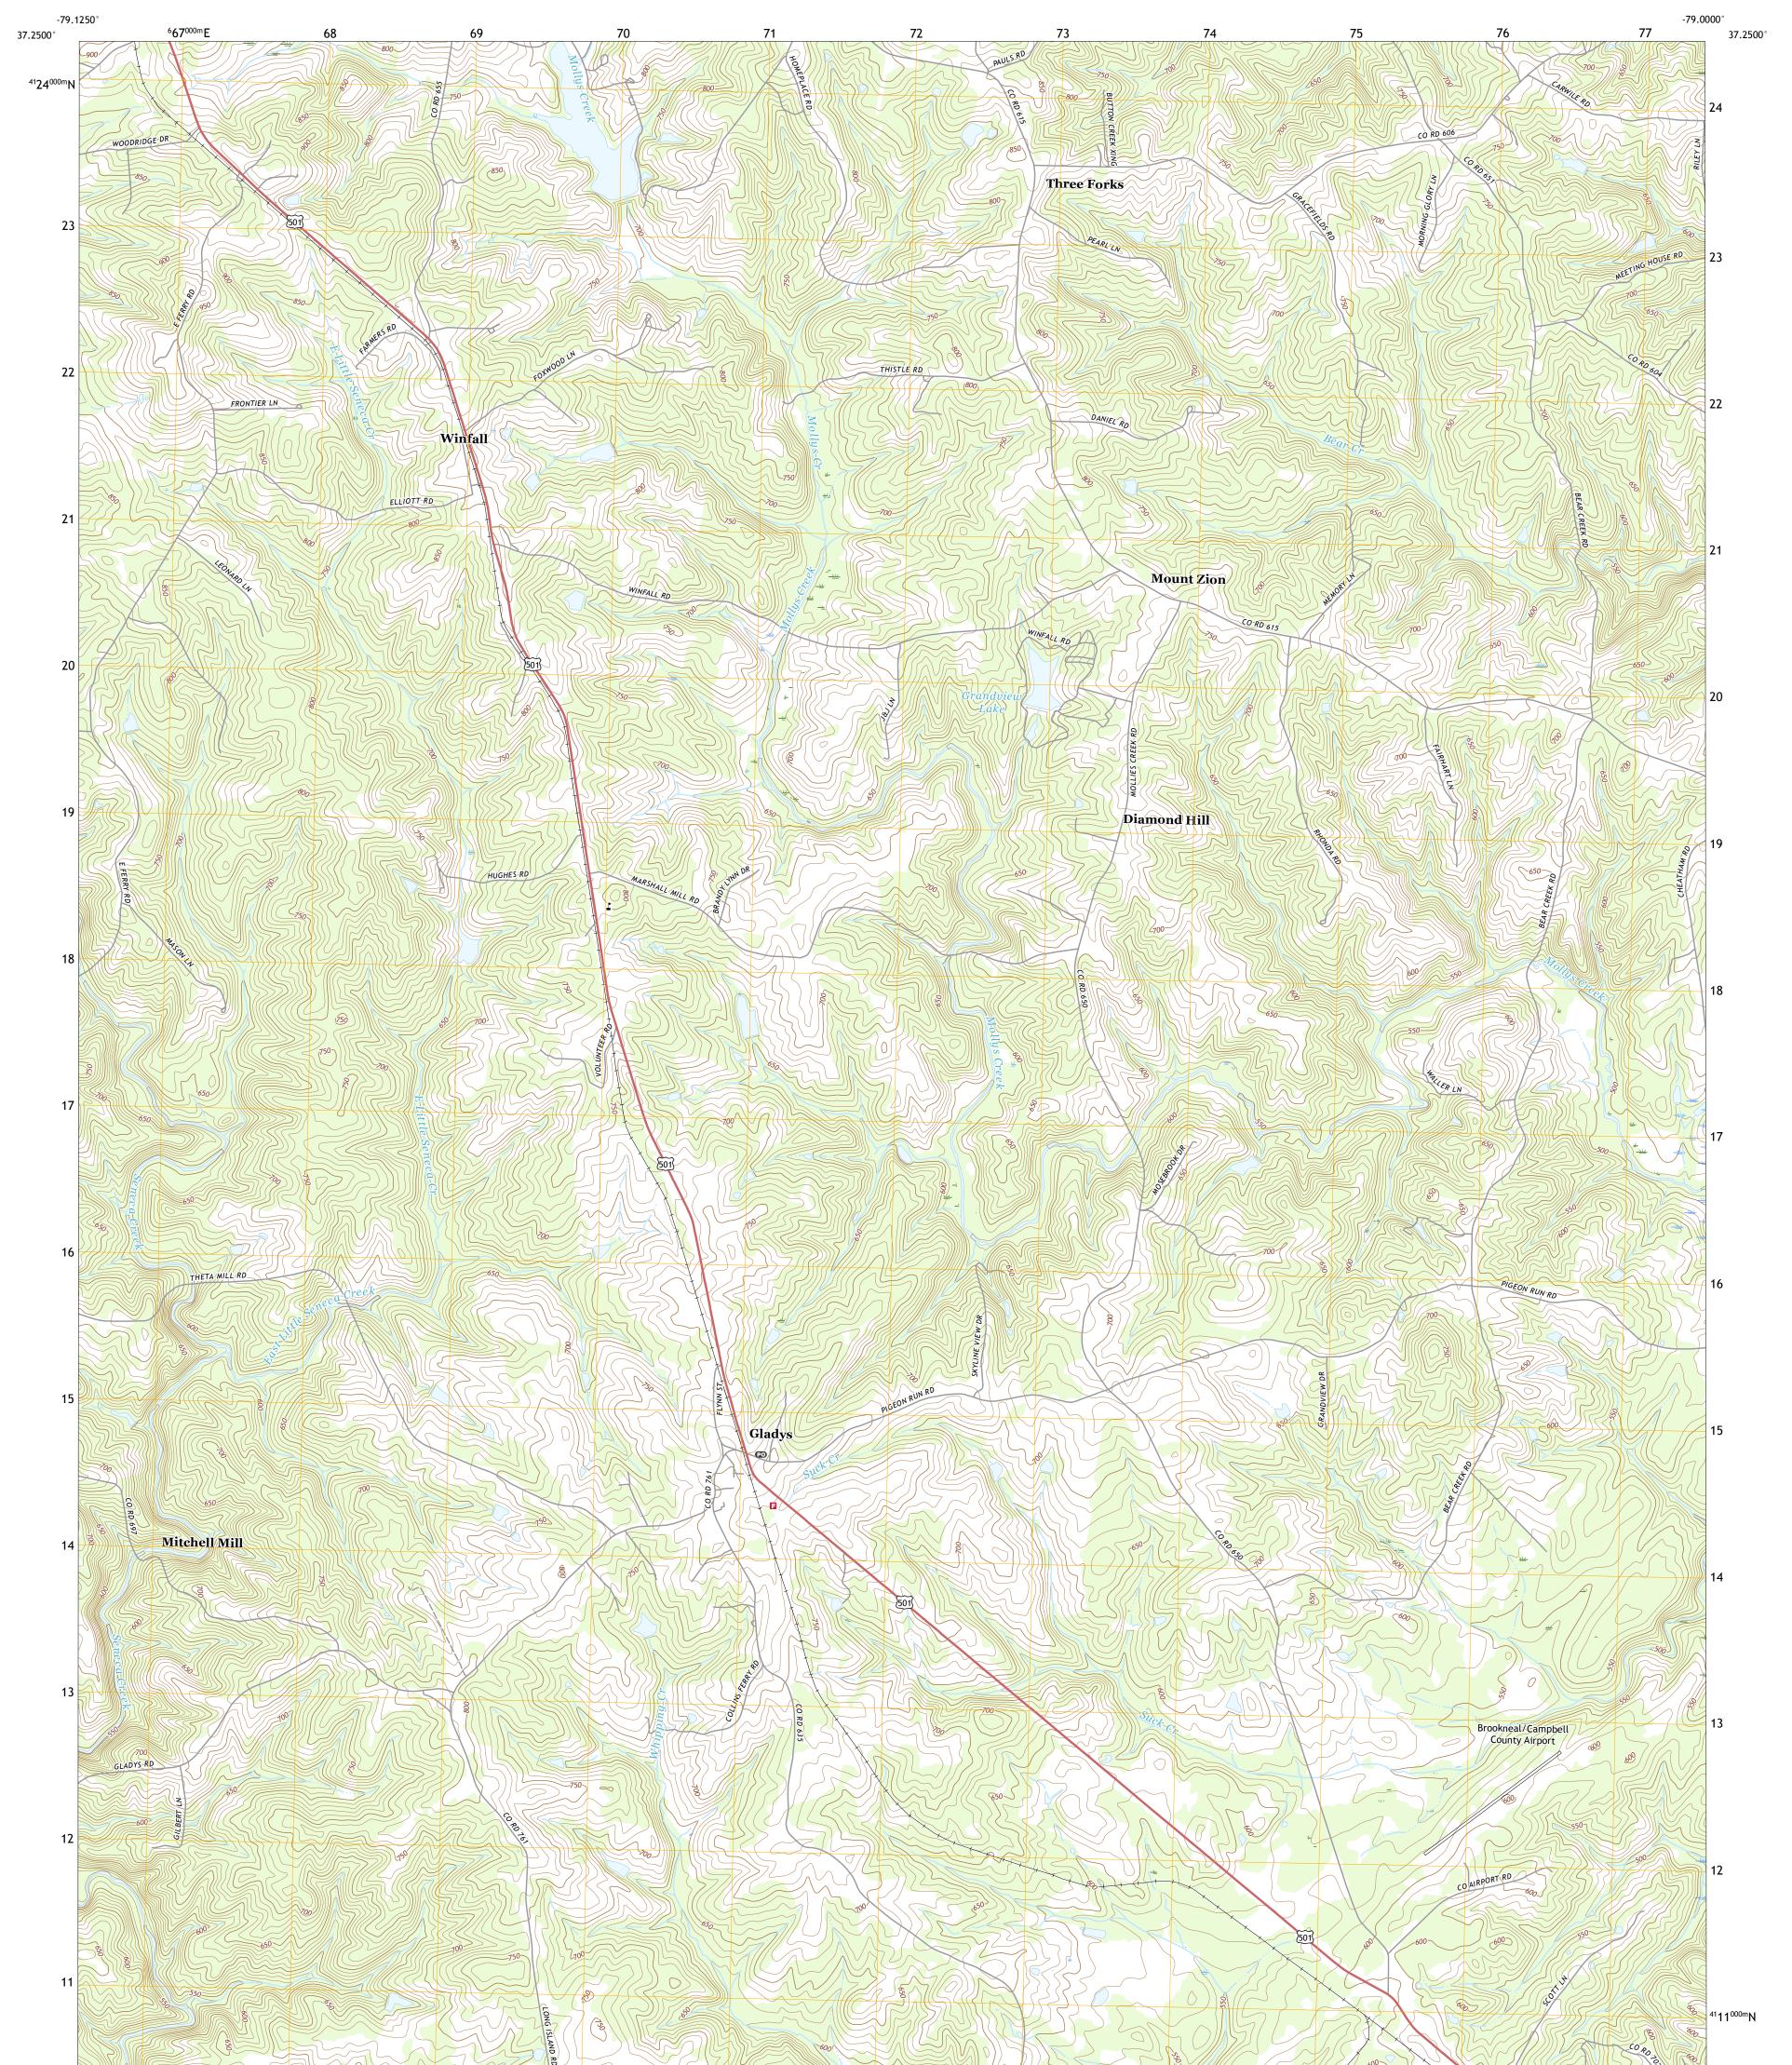

U.S. DEPARTMENT OF THE INTERIOR U.S. GEOLOGICAL SURVEY

GLADYS QUADRANGLE VIRGINIA - CAMPBELL COUNTY 7.5-MINUTE SERIES

Produced by the United States Geological Survey North American Datum of 1983 (NAD83) World Geodetic System of 1984 (WGS84). Projection and 1 000-meter grid:Universal Transverse Mercator, Zone 175 This map is not a legal document. Boundaries may be generalized for this map scale. Private lands within government reservations may not be shown. Obtain permission before entering private lands.