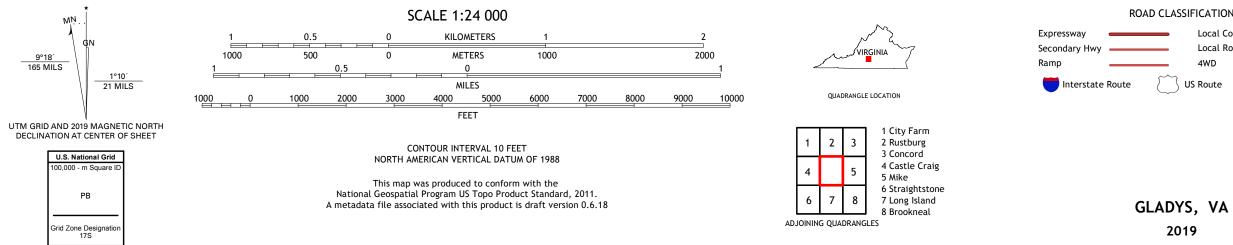

ROAD CLASSIFICATION Local Connector Local Road \_\_\_\_\_ 4WD US Route State Route lnterstate Route

2019