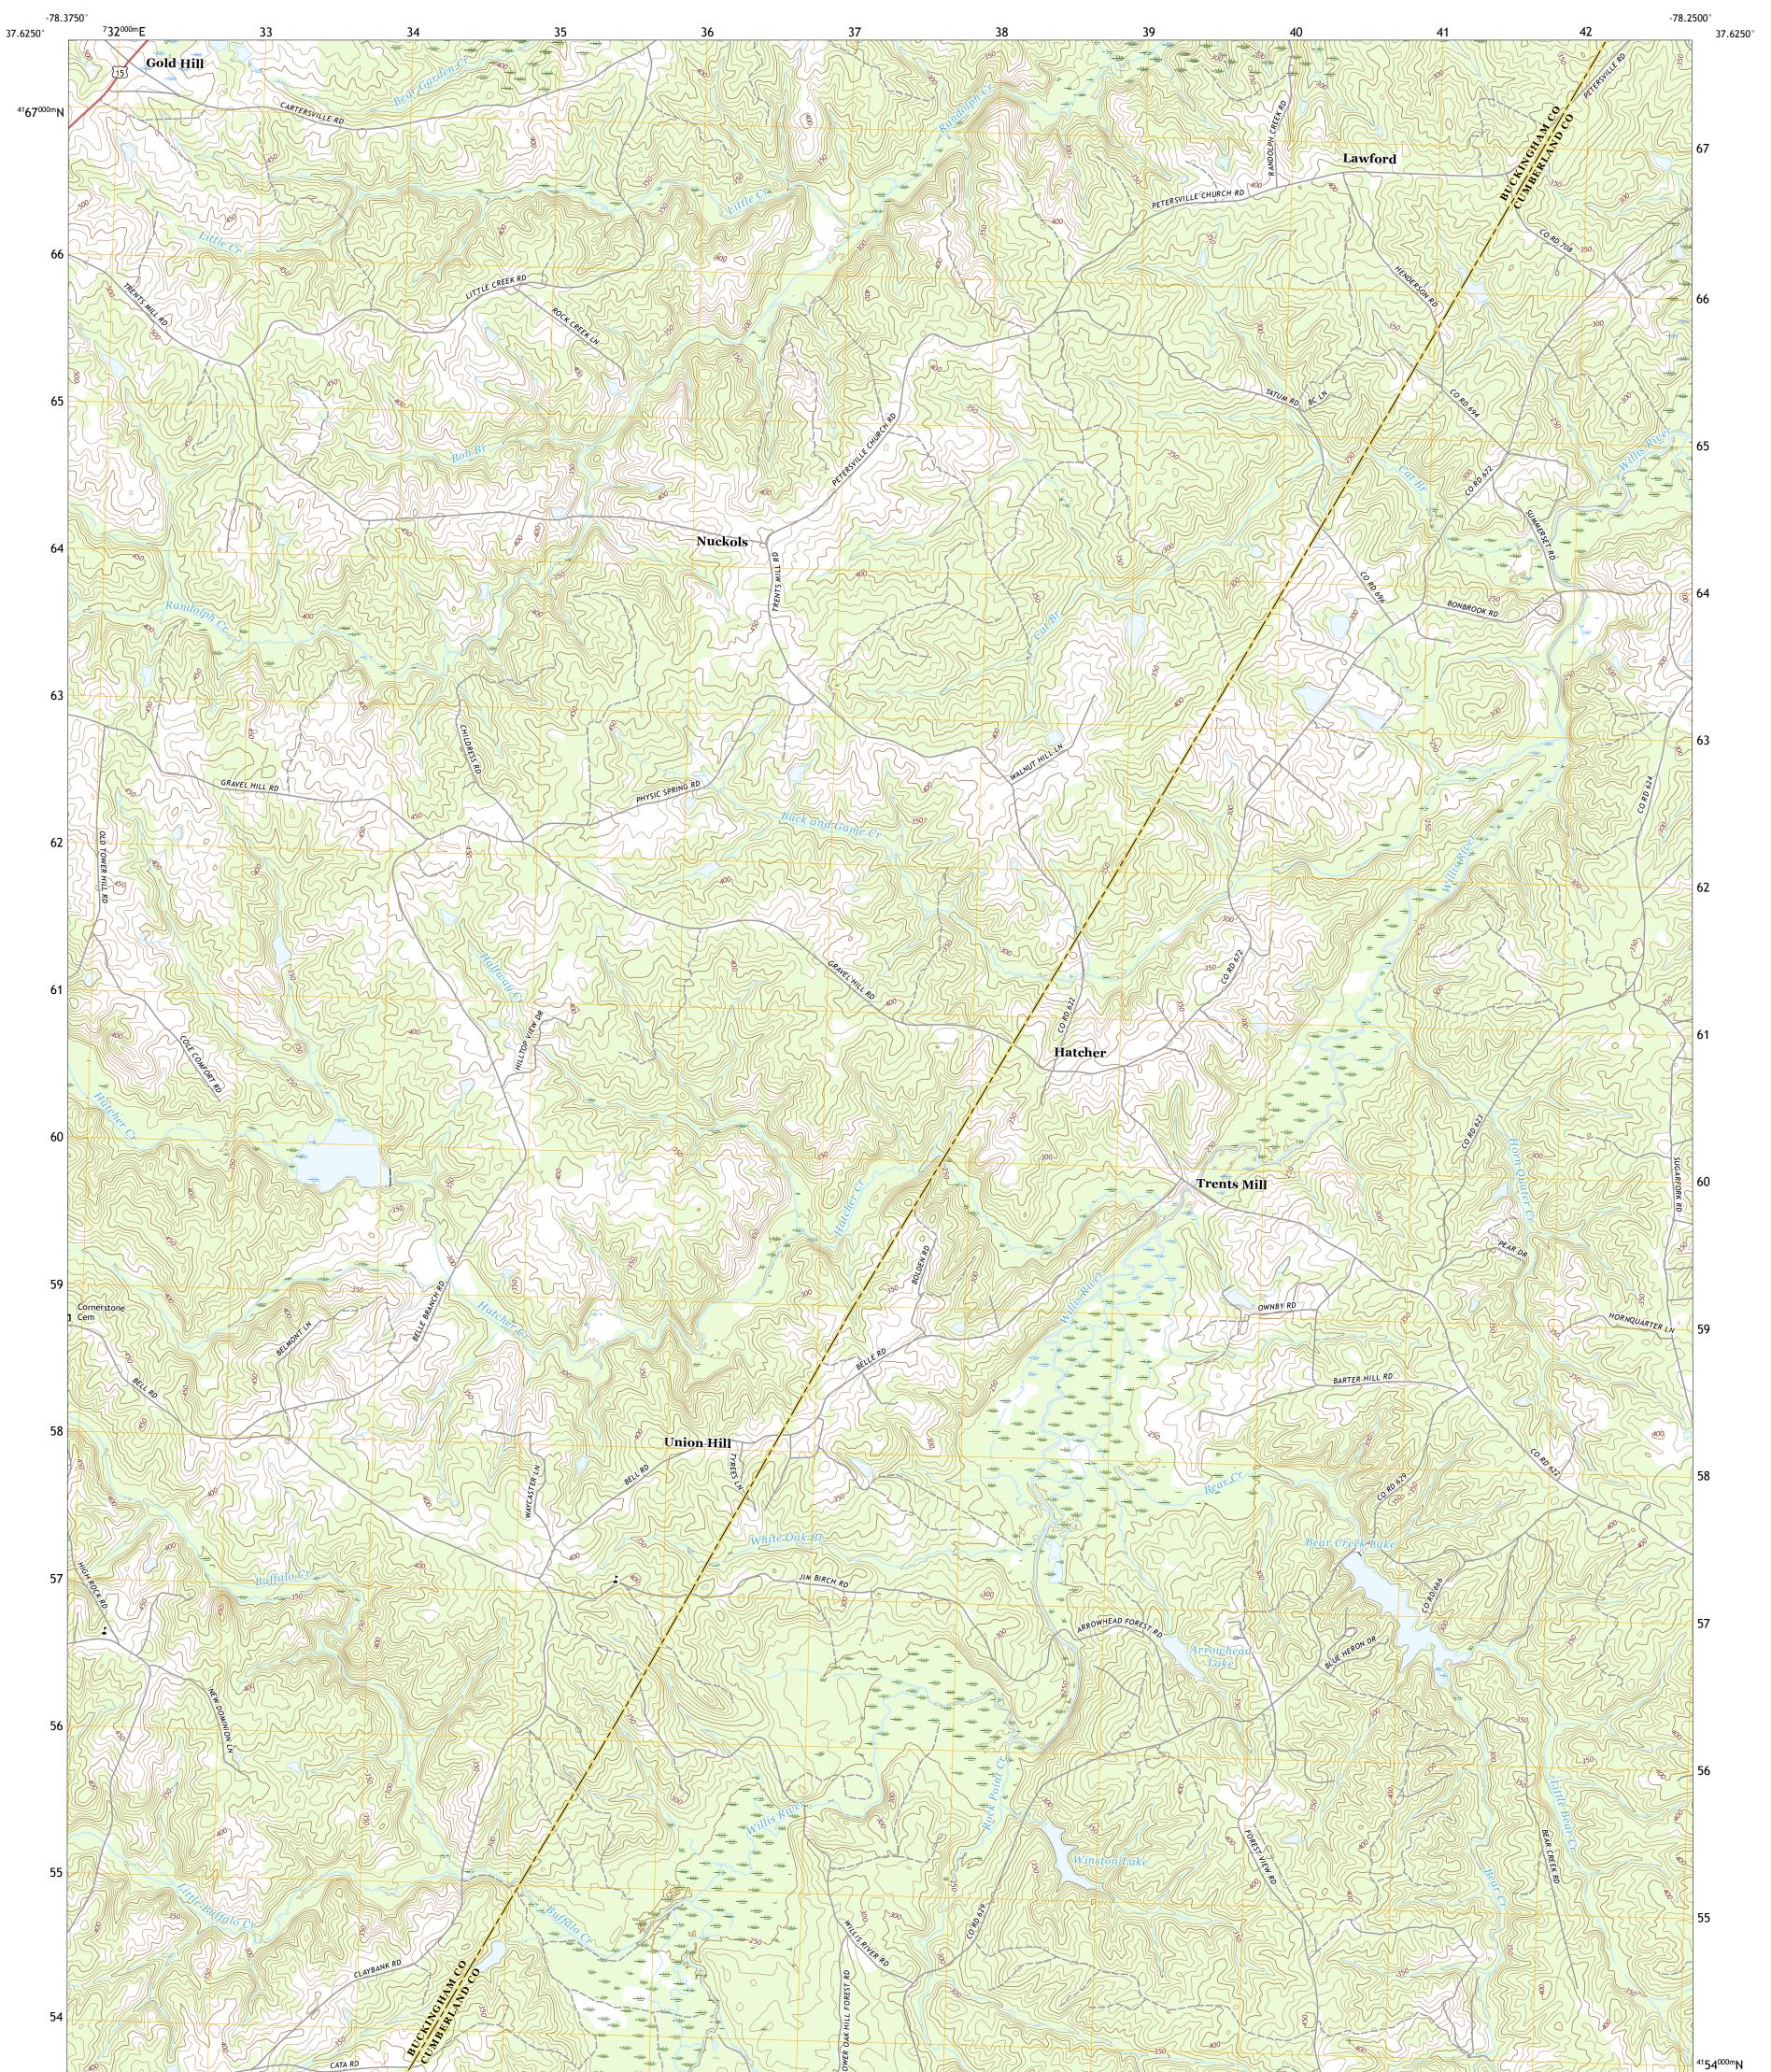

## U.S. DEPARTMENT OF THE INTERIOR U.S. GEOLOGICAL SURVEY

GOLD HILL QUADRANGLE VIRGINIA 7.5-MINUTE SERIES

Produced by the United States Geological Survey North American Datum of 1983 (NAD83) World Geodetic System of 1984 (WGS84). Projection and 1 000-meter grid:Universal Transverse Mercator, Zone 17S This map is not a legal document. Boundaries may be generalized for this map scale. Private lands within government reservations may not be shown. Obtain permission before entering private lands.

Imagery.NAIP, June 2016 - September 2016Roads.U.S. Census Bureau, 2016Names.GNIS, 1979 - 2016Hydrography.National Hydrography Dataset, 2002 - 2018Contours.National Elevation Dataset, 2008 - 2017Boundaries.Multiple sources; see metadata file 2017 - 2018Wetlands.FWS National Wetlands Inventory 1984 - 2012