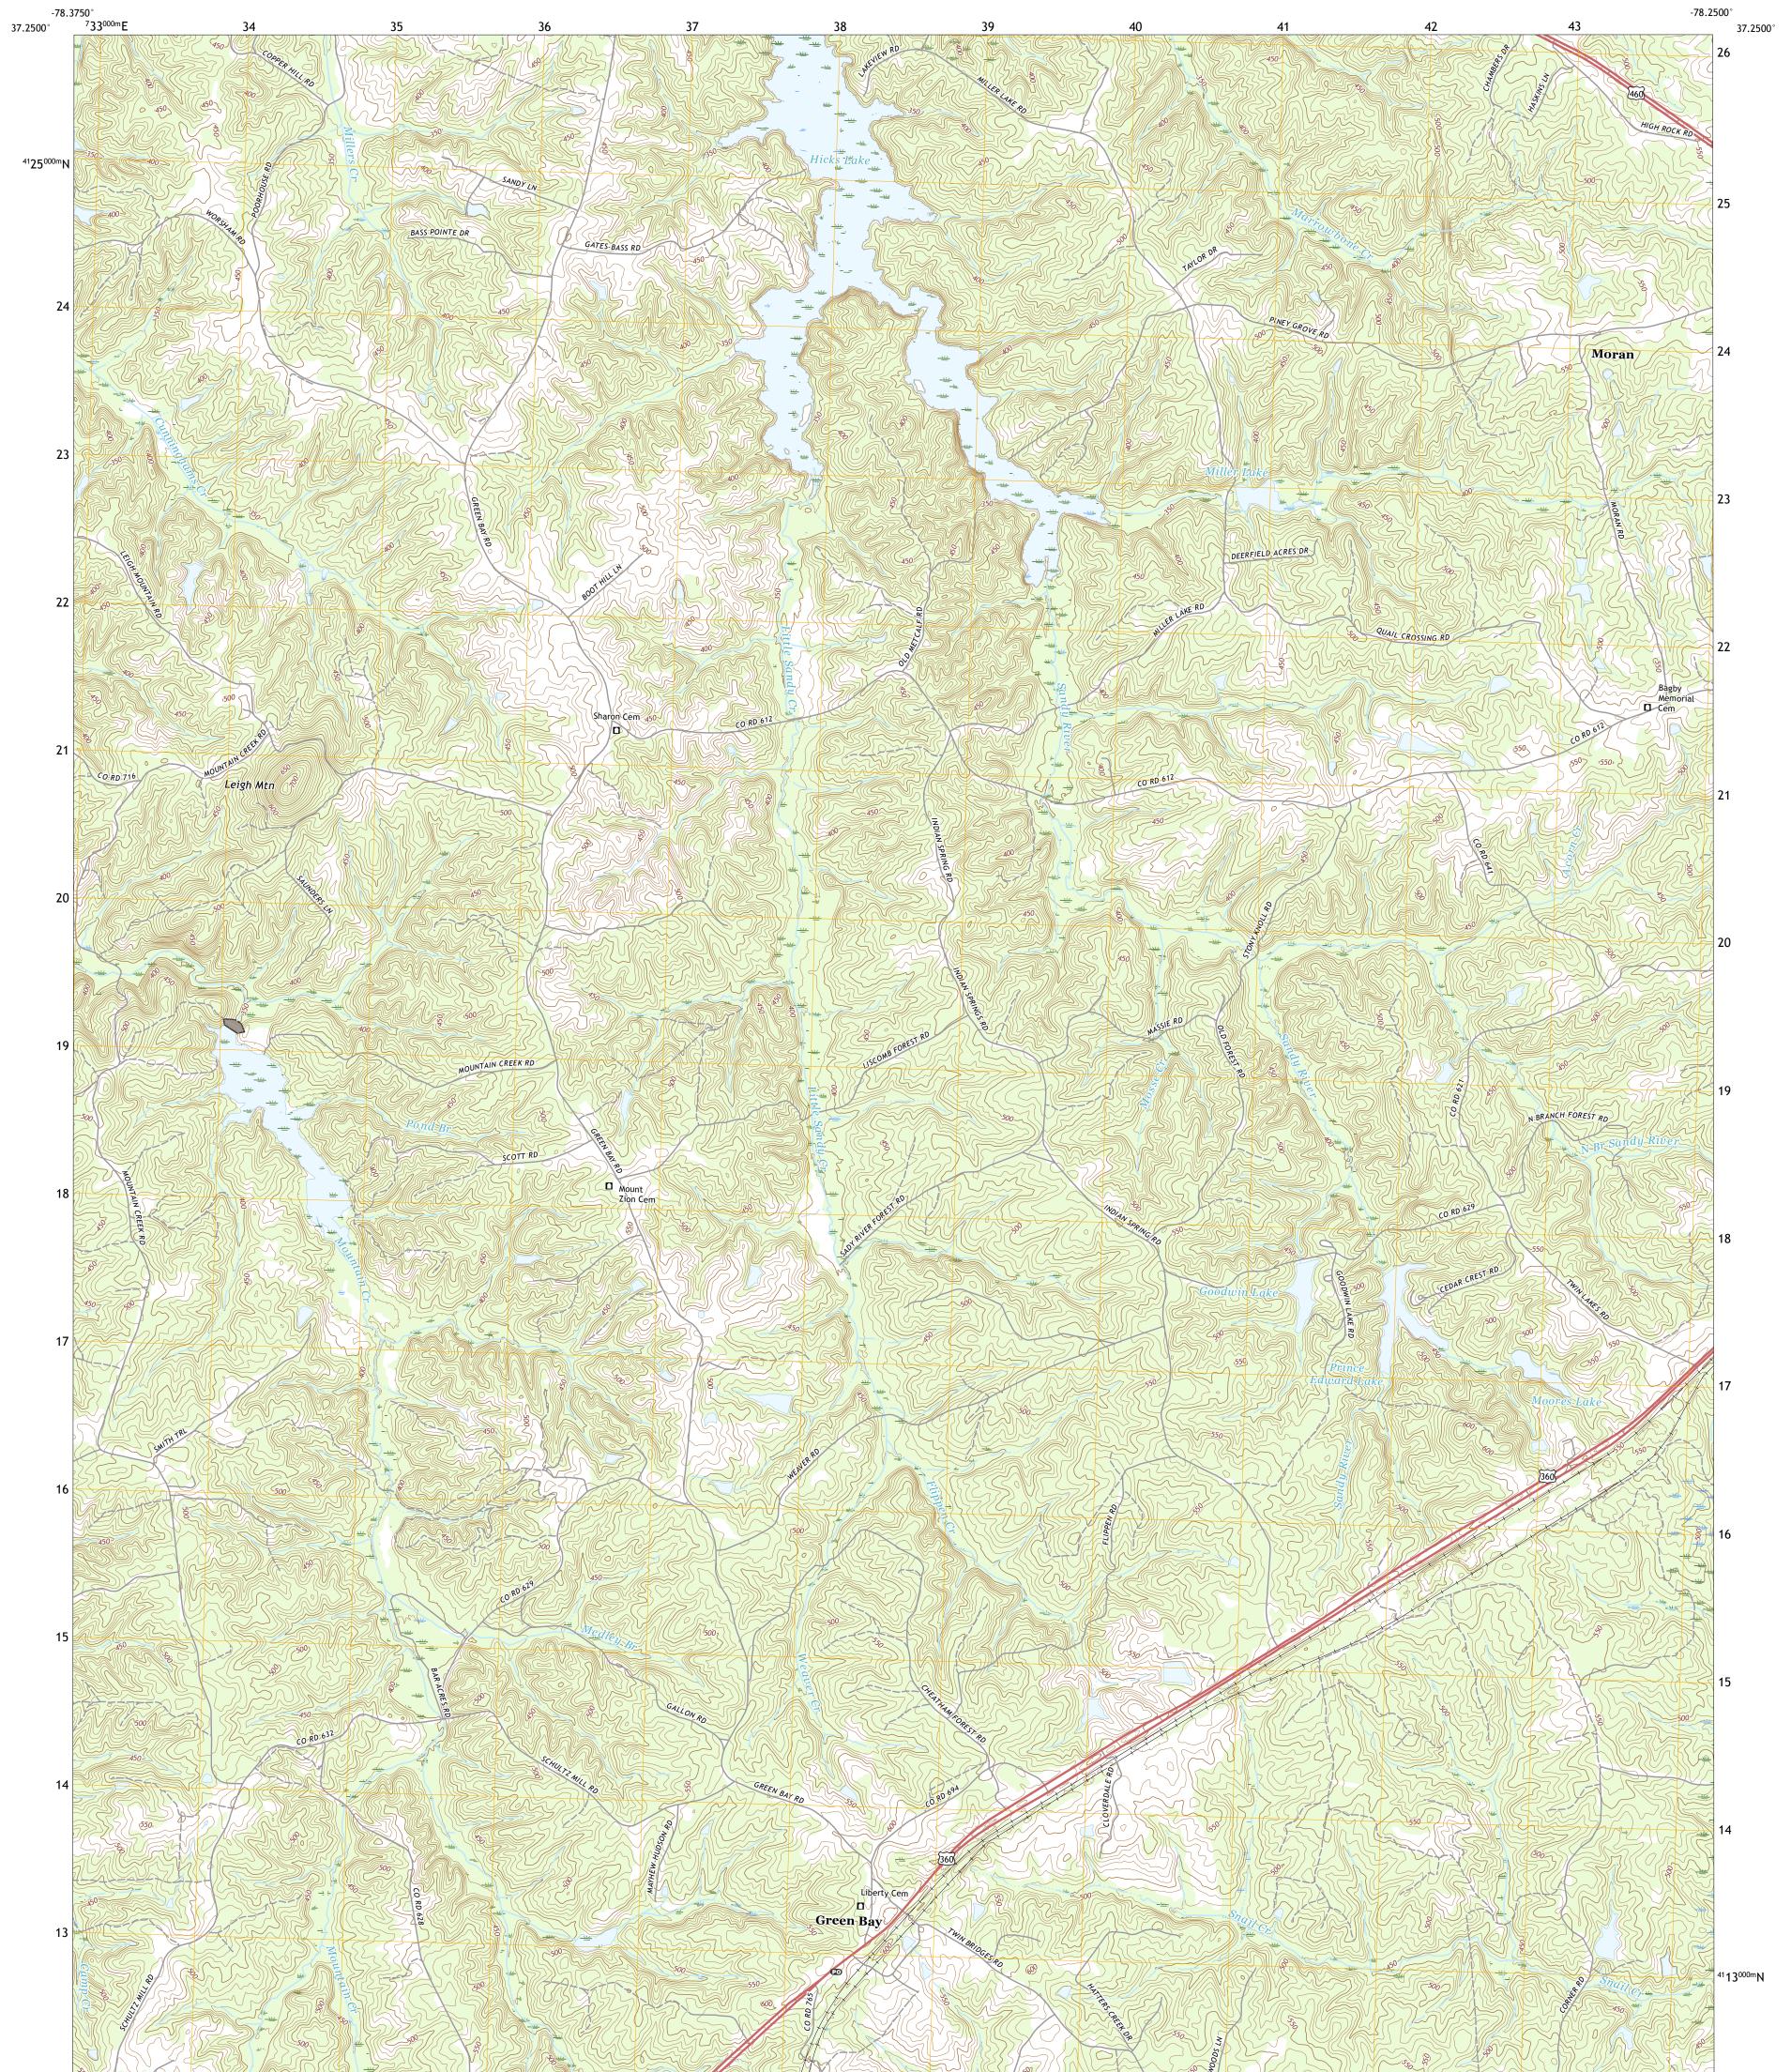

## U.S. DEPARTMENT OF THE INTERIOR U.S. GEOLOGICAL SURVEY

GREEN BAY QUADRANGLE VIRGINIA - PRINCE EDWARD COUNTY 7.5-MINUTE SERIES

Produced by the United States Geological Survey North American Datum of 1983 (NAD83) World Geodetic System of 1984 (WGS84). Projection and 1 000-meter grid:Universal Transverse Mercator, Zone 175 This map is not a legal document. Boundaries may be generalized for this map scale. Private lands within government reservations may not be shown. Obtain permission before entering private lands.

 Imagery.......NAIP, June 2016 - September 2016

 Roads......U.S.
 Census

 Bureau,
 2016

 Names......GNIS, 1979 - 2016

 Hydrography......National Hydrography Dataset,
 1899 - 2018

 Contours.....Nultiple
 Sources; see

 Mutands.....FWS
 National

 Wetlands
 Inventory

 1984

## NSN. 7 6 4 3 0 1 6 4 0 0 7 6 6 NGA REF NO. US GSX24 K 18 3 14