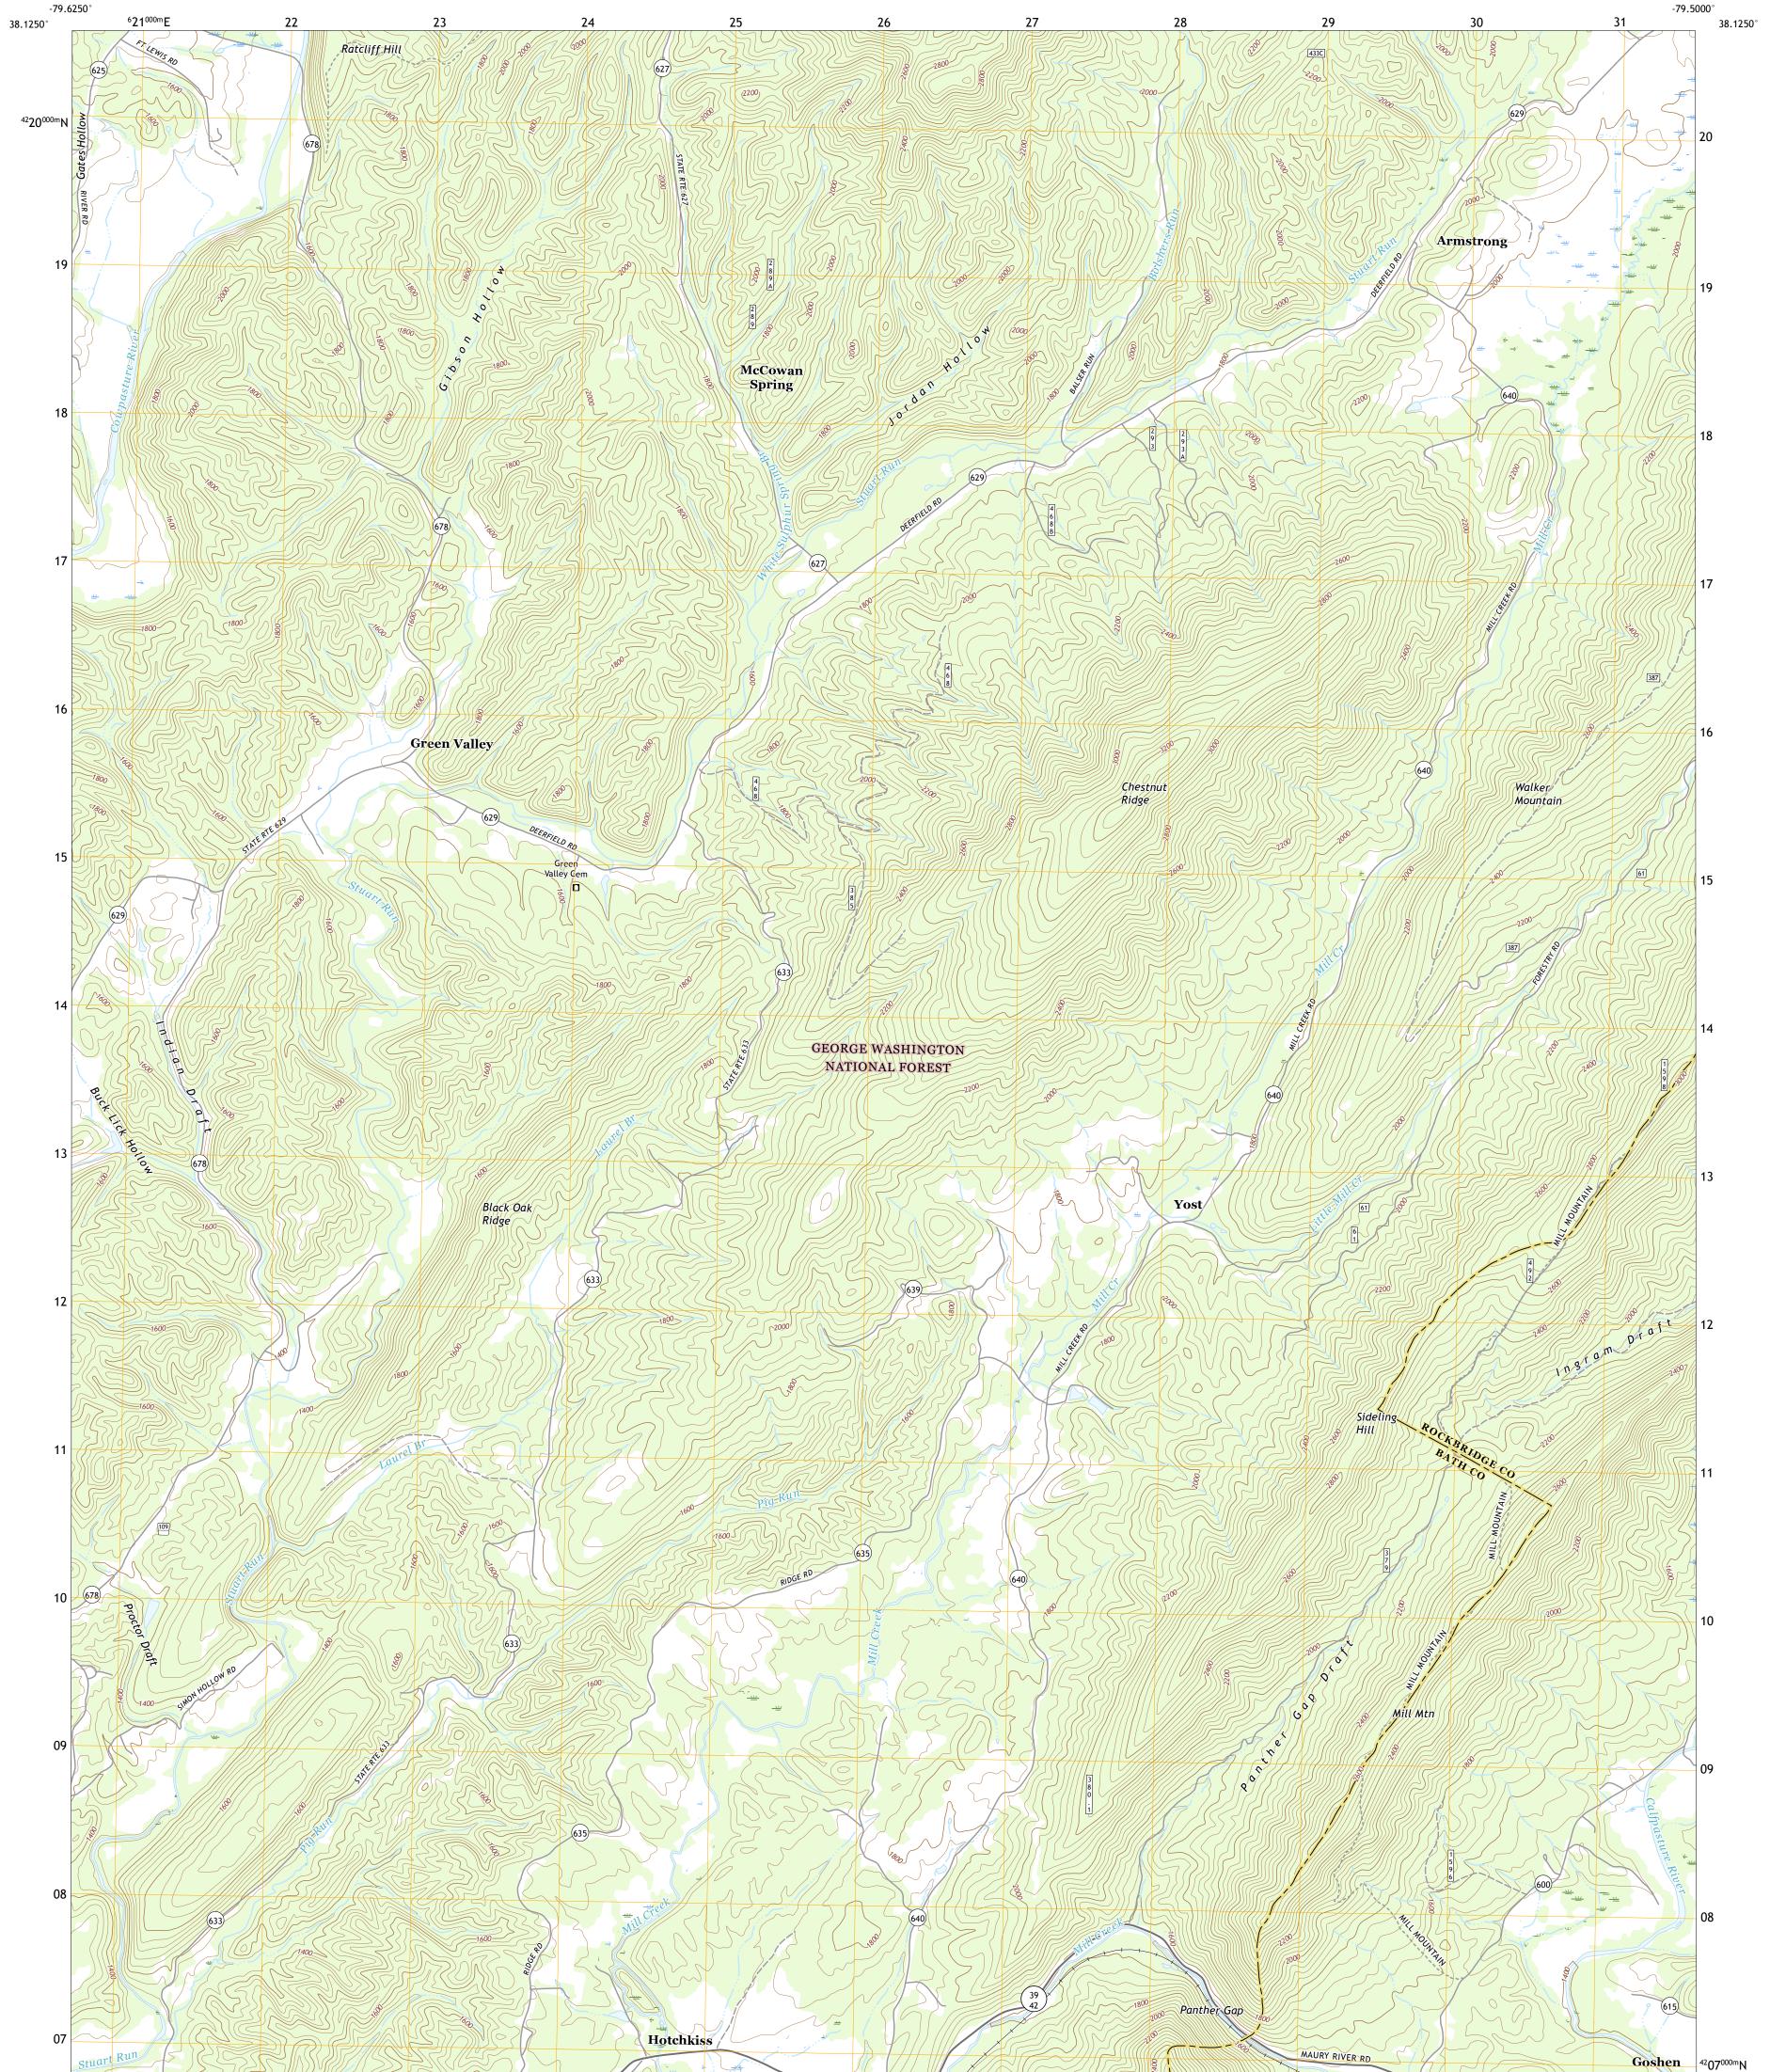

## U.S. DEPARTMENT OF THE INTERIOR U.S. GEOLOGICAL SURVEY

USEST SEPARCE USEST SEPARCE

GREEN VALLEY QUADRANGLE VIRGINIA 7.5-MINUTE SERIES

Produced by the United States Geological Survey North American Datum of 1983 (NAD83) World Geodetic System of 1984 (WGS84). Projection and 1 000-meter grid:Universal Transverse Mercator, Zone 17S This map is not a legal document. Boundaries may be generalized for this map scale. Private lands within government reservations may not be shown. Obtain permission before entering private lands.