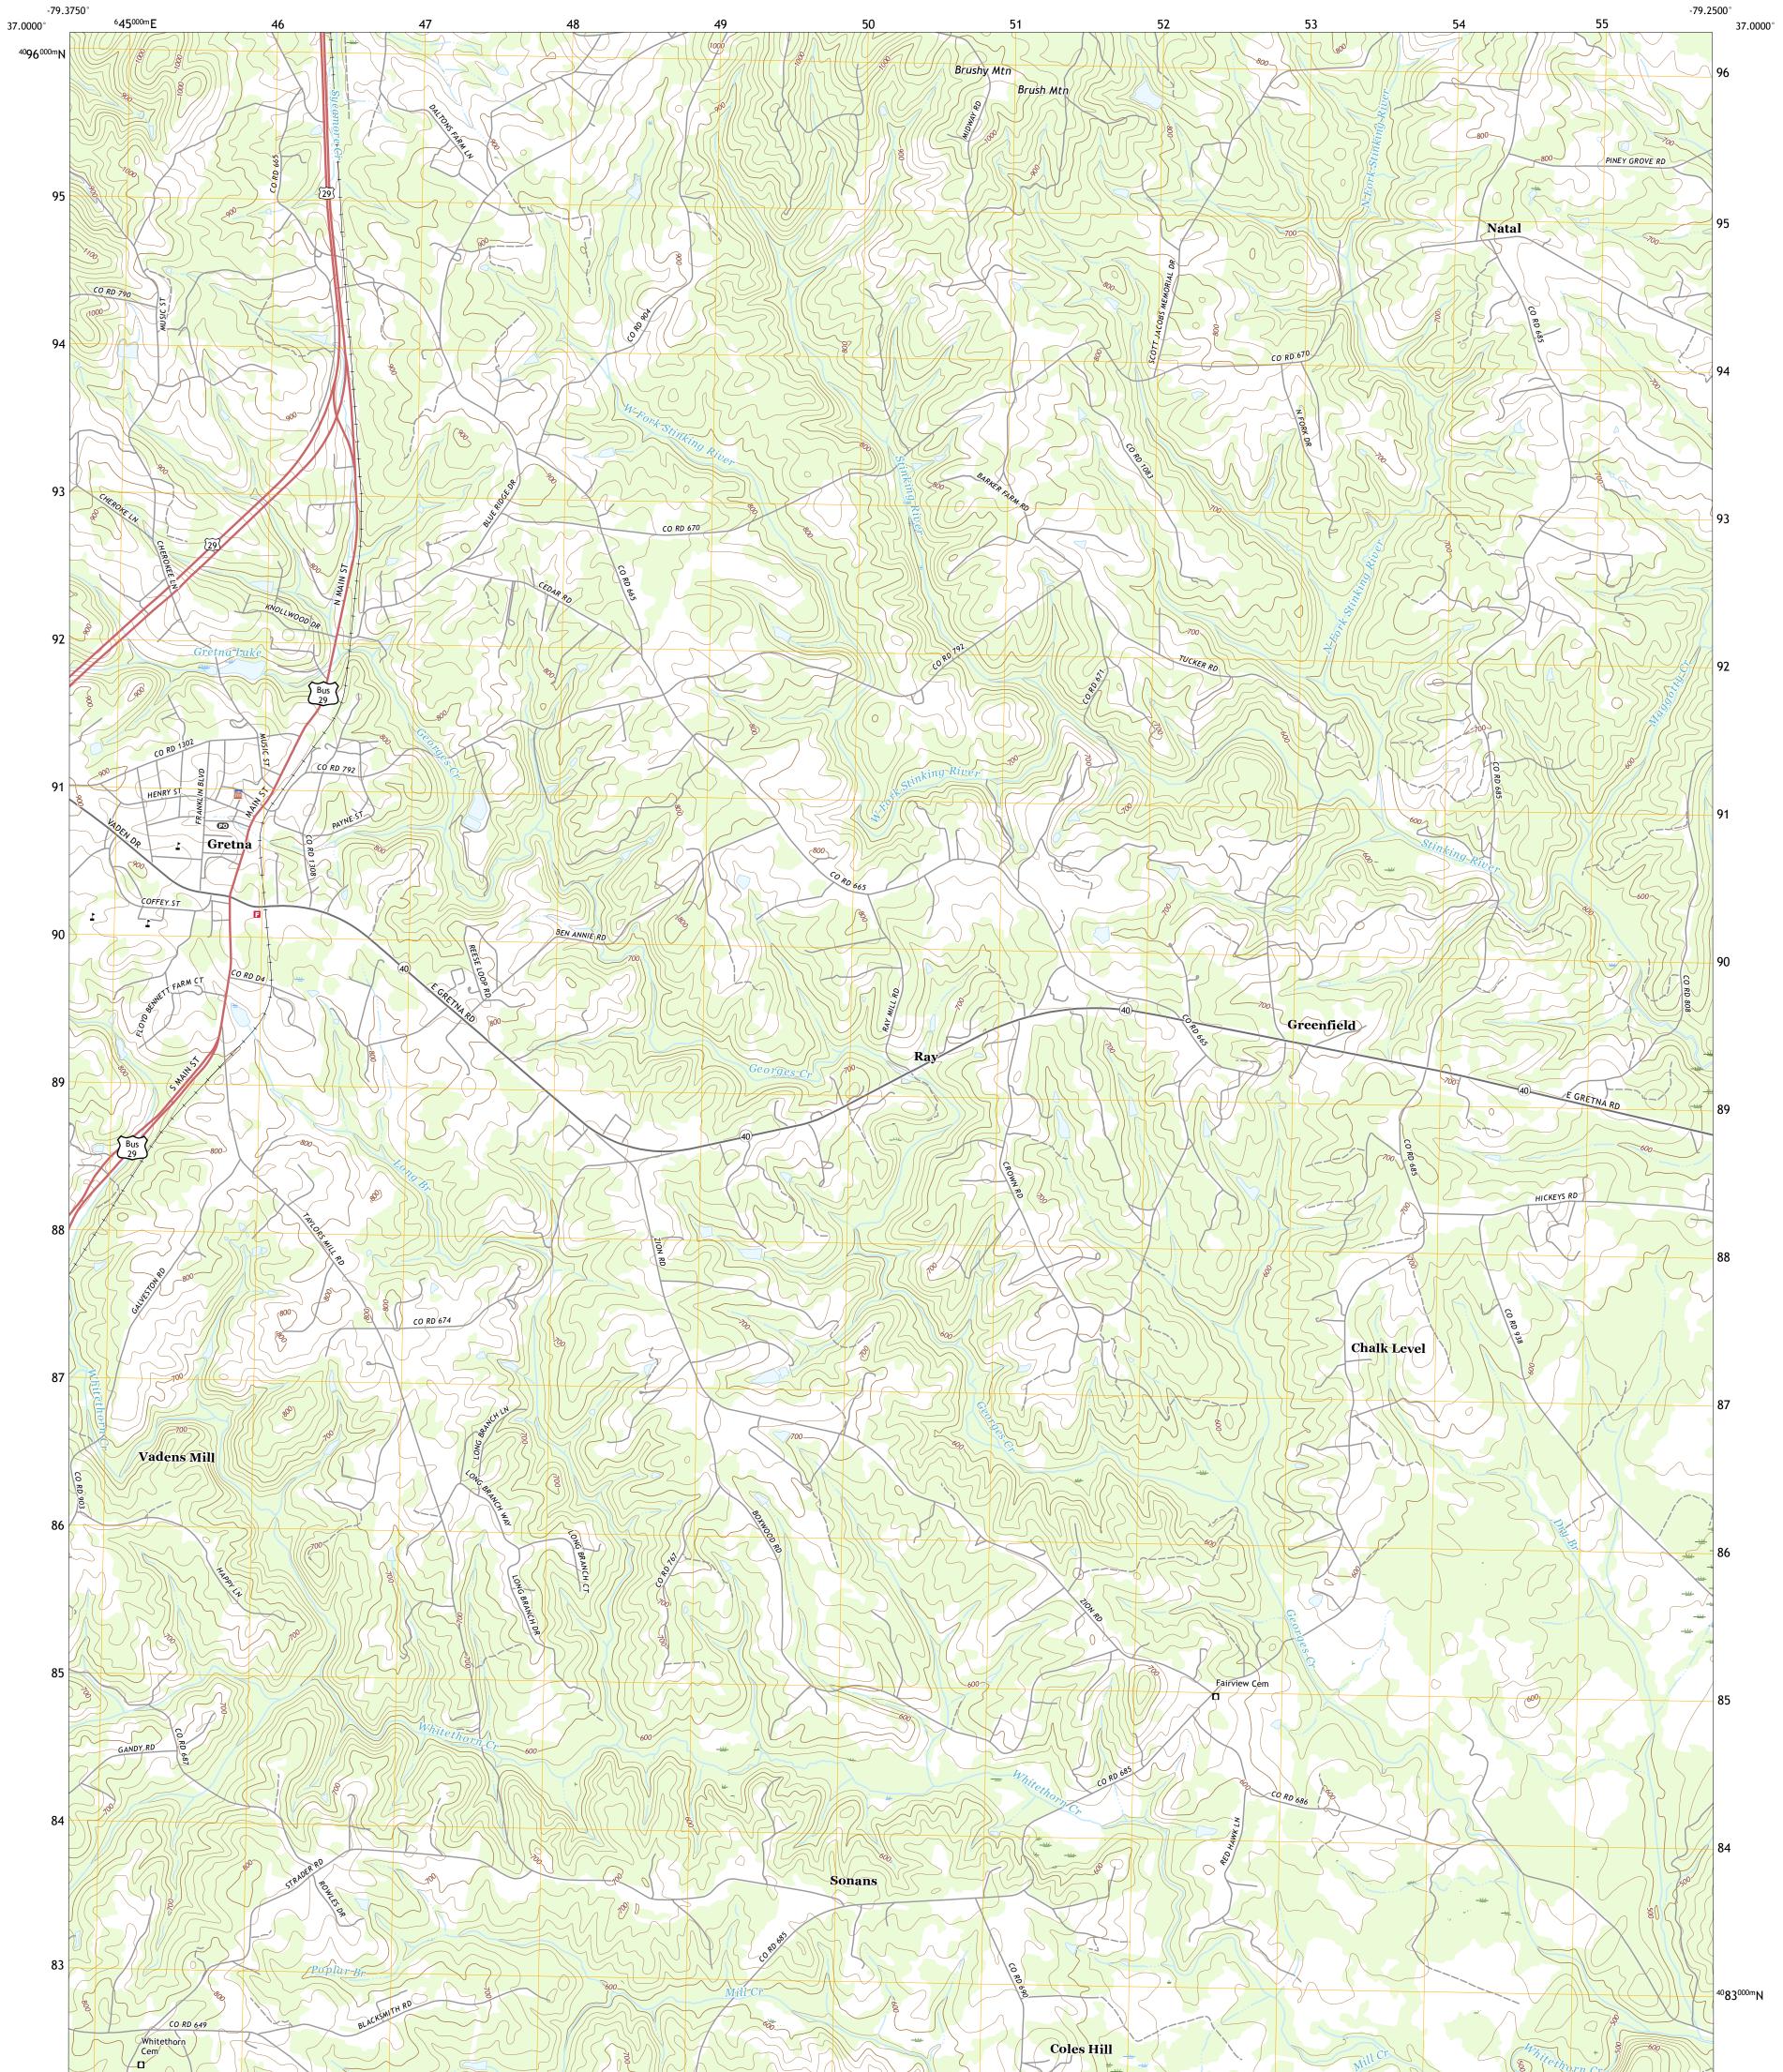

## U.S. DEPARTMENT OF THE INTERIOR U.S. GEOLOGICAL SURVEY

Produced by the United States Geological Survey North American Datum of 1983 (NAD83) World Geodetic System of 1984 (WGS84). Projection and 1 000-meter grid:Universal Transverse Mercator, Zone 175 This map is not a legal document. Boundaries may be generalized for this map scale. Private lands within government reservations may not be shown. Obtain permission before entering private lands.

Imagery.... Roads..... Names..... Hydrography..... Contours.... Boundaries... ..FWS National Wetlands Inventory 1982 - 2001 Wetlands...

Local Connector

State Route

Local Road

4WD

2019