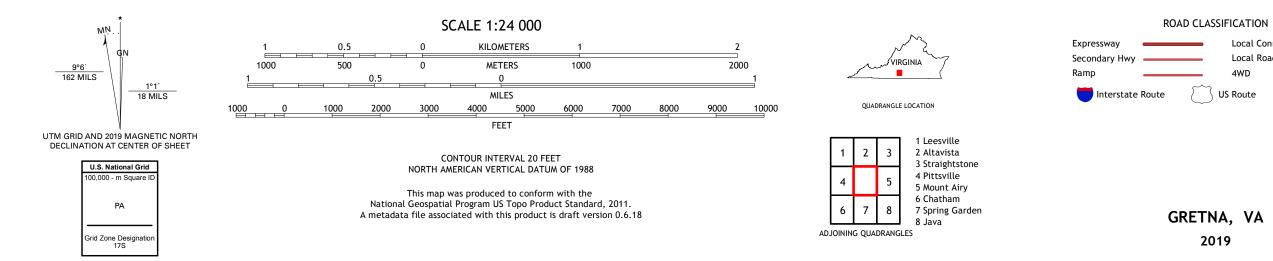

## U.S. DEPARTMENT OF THE INTERIOR U.S. GEOLOGICAL SURVEY

Produced by the United States Geological Survey North American Datum of 1983 (NAD83) World Geodetic System of 1984 (WGS84). Projection and 1 000-meter grid:Universal Transverse Mercator, Zone 175 This map is not a legal document. Boundaries may be generalized for this map scale. Private lands within government reservations may not be shown. Obtain permission before entering private lands.

Imagery.... Roads..... Names..... Hydrography..... Contours.... Boundaries... ..FWS National Wetlands Inventory 1982 - 2001 Wetlands...

Local Connector

State Route

Local Road

4WD

2019