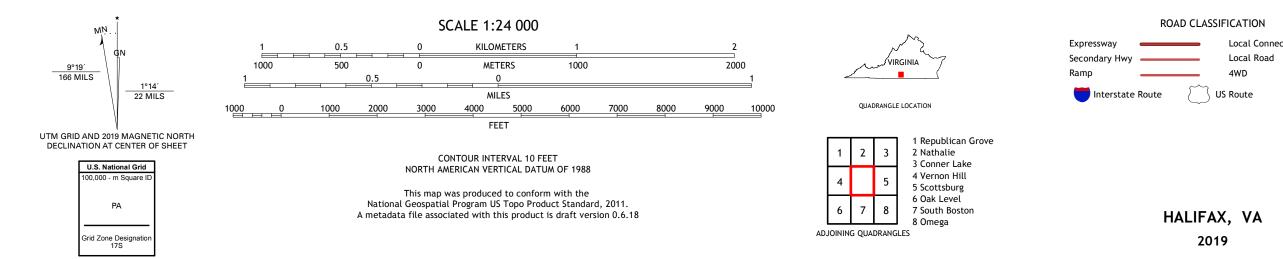

## U.S. DEPARTMENT OF THE INTERIOR U.S. GEOLOGICAL SURVEY

HALIFAX QUADRANGLE VIRGINIA - HALIFAX COUNTY 7.5-MINUTE SERIES

Produced by the United States Geological Survey North American Datum of 1983 (NAD83) World Geodetic System of 1984 (WGS84). Projection and 1 000-meter grid:Universal Transverse Mercator, Zone 175 This map is not a legal document. Boundaries may be generalized for this map scale. Private lands within government reservations may not be shown. Obtain permission before entering private lands.

Local Connector

State Route

4WD