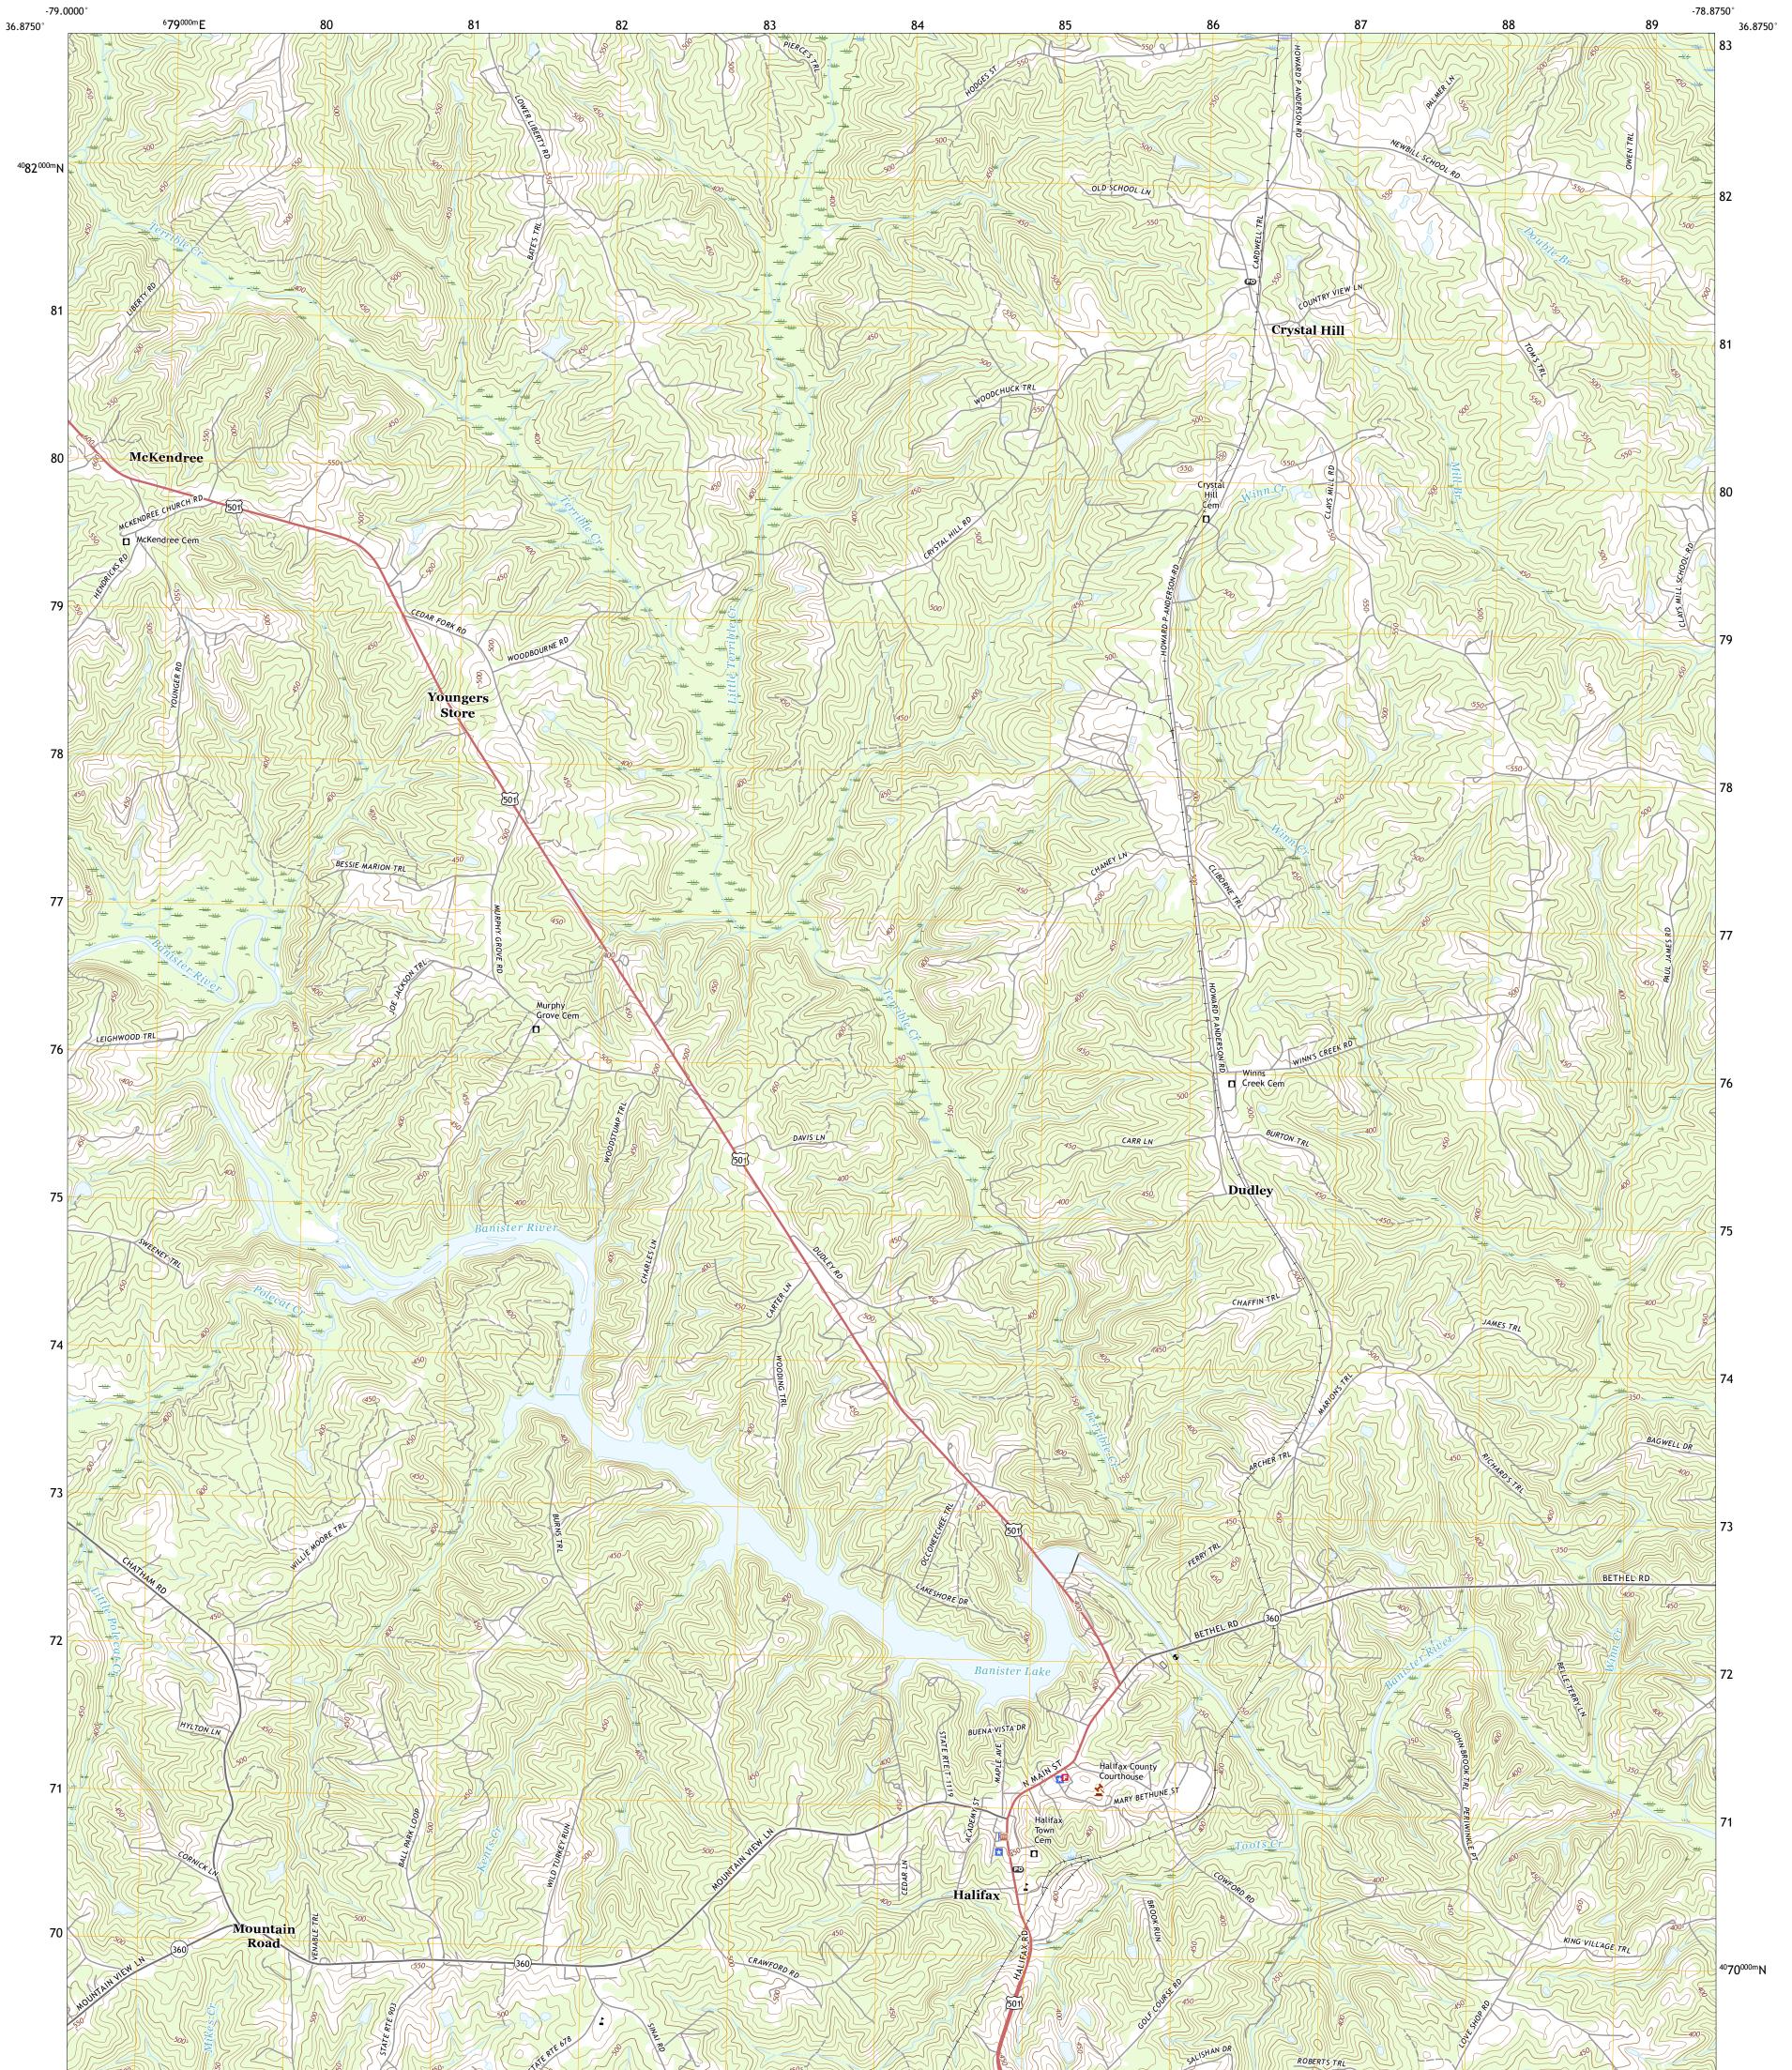

## U.S. DEPARTMENT OF THE INTERIOR U.S. GEOLOGICAL SURVEY

HALIFAX QUADRANGLE VIRGINIA - HALIFAX COUNTY 7.5-MINUTE SERIES

Produced by the United States Geological Survey North American Datum of 1983 (NAD83) World Geodetic System of 1984 (WGS84). Projection and 1 000-meter grid:Universal Transverse Mercator, Zone 175 This map is not a legal document. Boundaries may be generalized for this map scale. Private lands within government reservations may not be shown. Obtain permission before entering private lands.