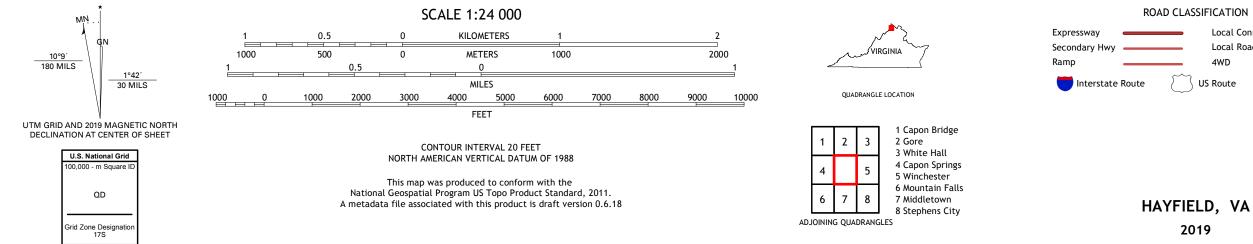

## U.S. DEPARTMENT OF THE INTERIOR U.S. GEOLOGICAL SURVEY

HAYFIELD QUADRANGLE VIRGINIA - FREDERICK COUNTY 7.5-MINUTE SERIES

Produced by the United States Geological Survey North American Datum of 1983 (NAD83) World Geodetic System of 1984 (WGS84). Projection and 1 000-meter grid:Universal Transverse Mercator, Zone 175 This map is not a legal document. Boundaries may be generalized for this map scale. Private lands within government reservations may not be shown. Obtain permission before entering private lands.

Imagery.... Roads..... Names..... Hydrography..... Contours.... Boundaries.... ..FWS National Wetlands 1982 Wetlands... Inventory

ROAD CLASSIFICATION Local Connector Local Road \_\_\_\_\_ \_\_\_\_ 4WD US Route State Route