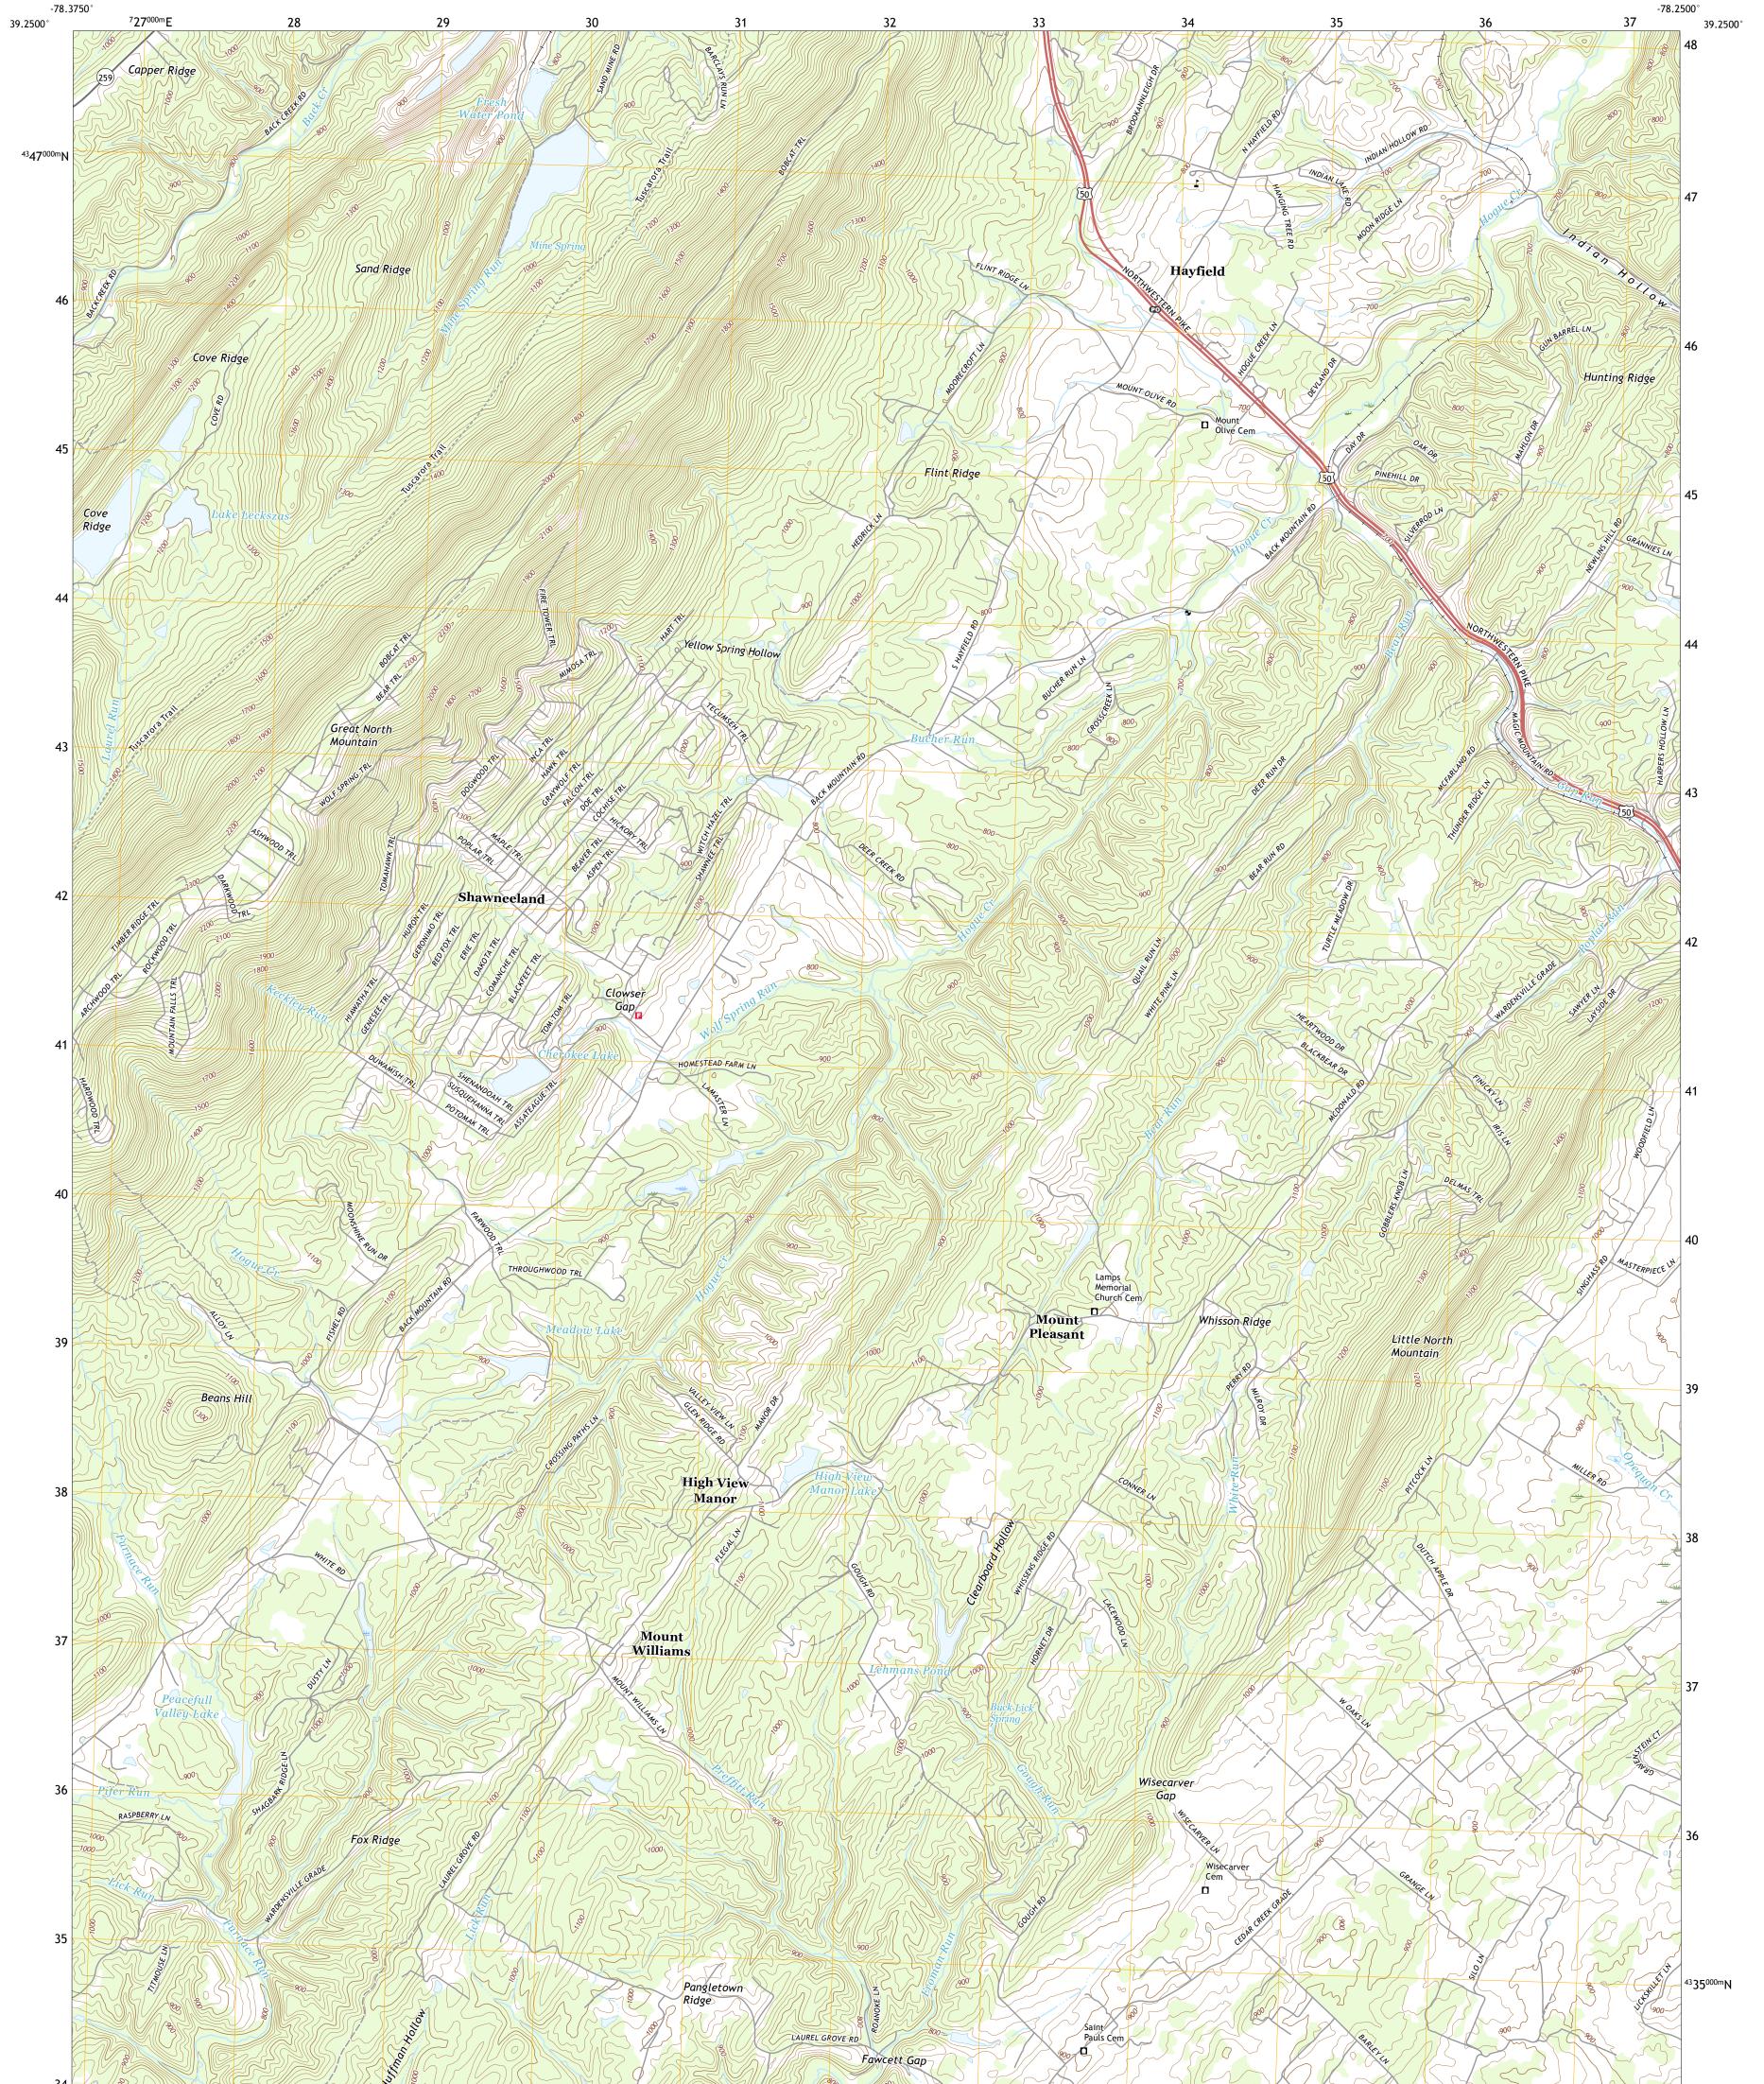

## U.S. DEPARTMENT OF THE INTERIOR U.S. GEOLOGICAL SURVEY

HAYFIELD QUADRANGLE VIRGINIA - FREDERICK COUNTY 7.5-MINUTE SERIES

Produced by the United States Geological Survey North American Datum of 1983 (NAD83) World Geodetic System of 1984 (WGS84). Projection and 1 000-meter grid:Universal Transverse Mercator, Zone 175 This map is not a legal document. Boundaries may be generalized for this map scale. Private lands within government reservations may not be shown. Obtain permission before entering private lands.