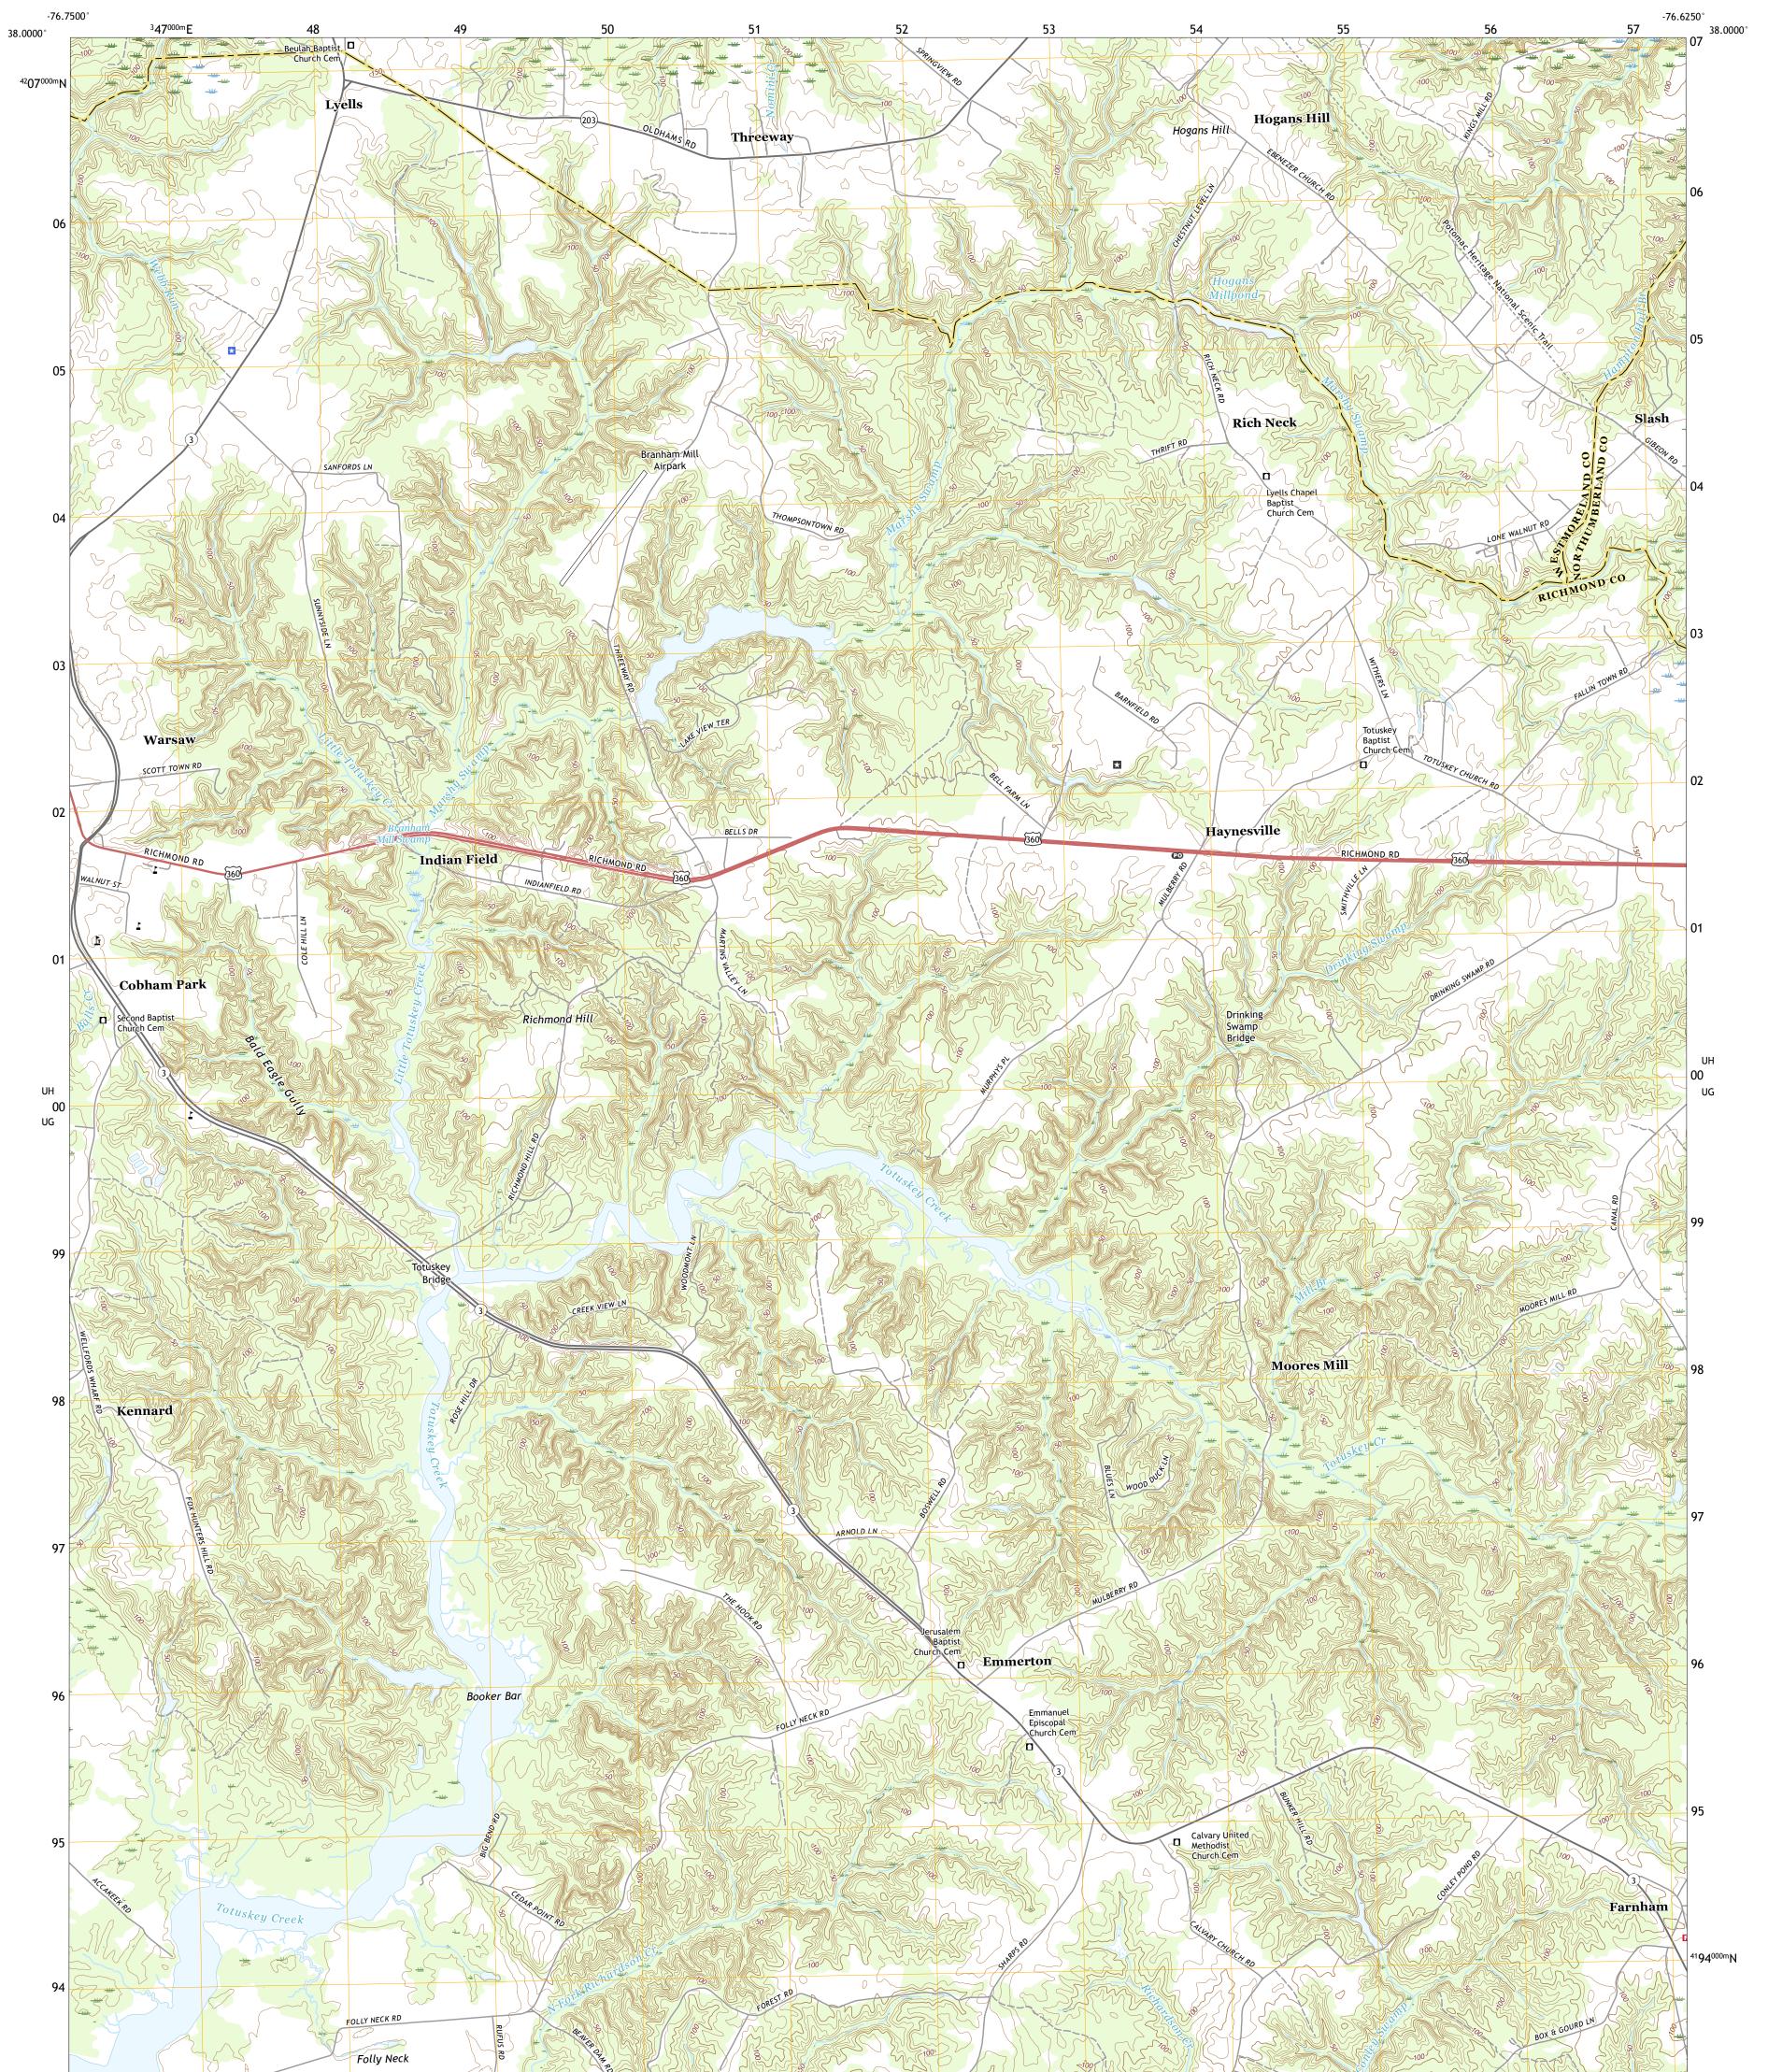

## U.S. DEPARTMENT OF THE INTERIOR U.S. GEOLOGICAL SURVEY

HAYNESVILLE QUADRANGLE VIRGINIA 7.5-MINUTE SERIES

Produced by the United States Geological Survey North American Datum of 1983 (NAD83) World Geodetic System of 1984 (WGS84). Projection and 1 000-meter grid:Universal Transverse Mercator, Zone 185 This map is not a legal document. Boundaries may be generalized for this map scale. Private lands within government reservations may not be shown. Obtain permission before entering private lands.

Imagery.... Roads..... Names..... Hydrography..... Contours.. Boundaries... ..FWS National Wetlands Inventory 1994 - 2011 Wetlands...

ROAD CLASSIFICATION Local Connector Local Road \_\_\_\_\_ 4WD US Route State Route