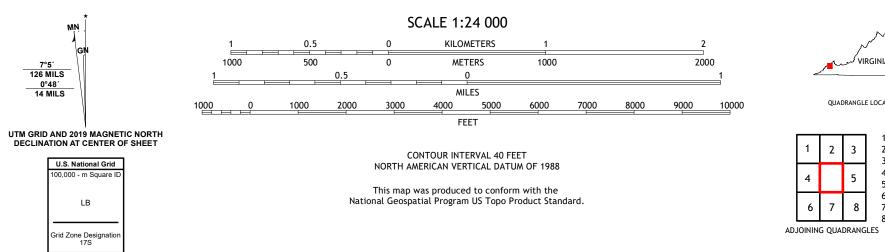

Imagery.... Roads.... Roads within US Forest Names..... Hydrography.... Contours..... Boundaries... Wetlands..... .....FWS National Wetlands Inventory 1983

7°5′ 126 MILS

0°48′ 14 MILS

VIRGINIA

3 Harman 4 Clintwood 5 Prater

6 Caney Ridge 7 Nora 8 Duty

2 3

5

8

ROAD CLASSIFICATION Expressway Local Connector Local Road 4WD US Route State Route FS Passenger

FS High Clearance Route Route

Check with local Forest Service unit for current travel conditions and restrictions.