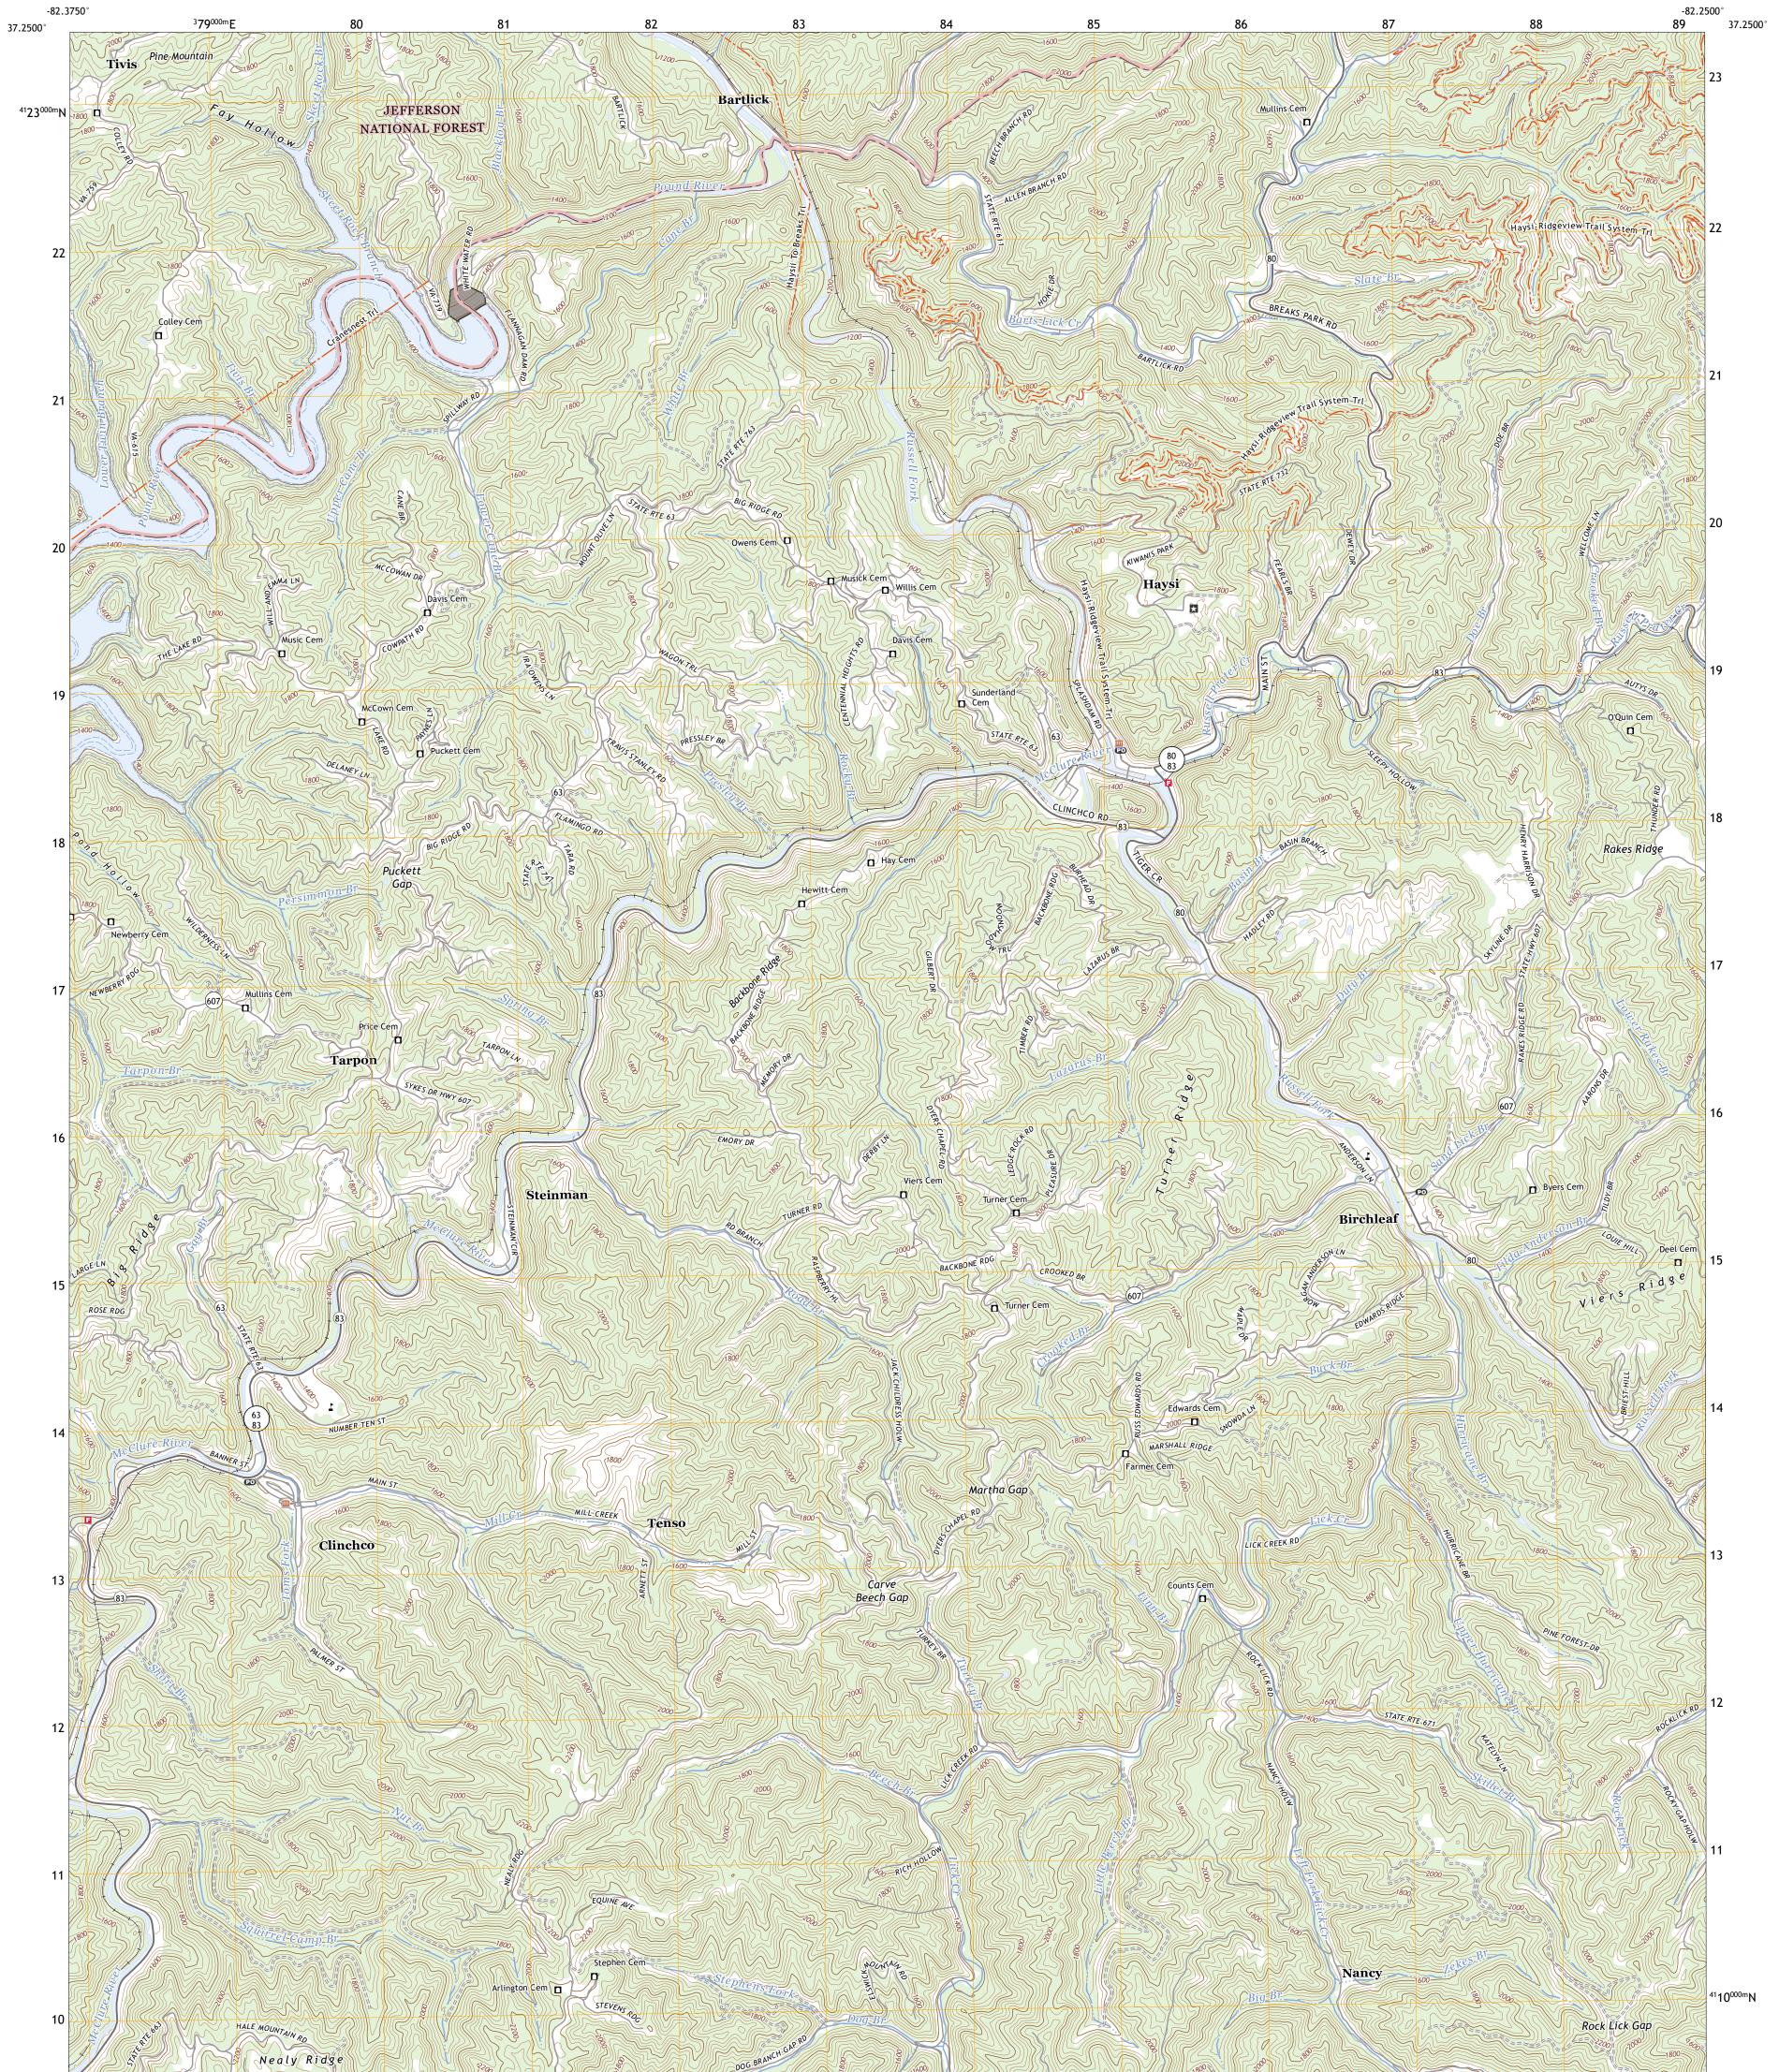

ULS STORES

HAYSI QUADRANGLE VIRGINIA - DICKENSON COUNTY 7.5-MINUTE SERIES

Produced by the United States Geological Survey North American Datum of 1983 (NAD83) World Geodetic System of 1984 (WGS84). Projection and 1 000-meter grid:Universal Transverse Mercator, Zone 175 This map is not a legal document. Boundaries may be generalized for this map scale. Private lands within government reservations may not be shown. Obtain permission before entering private lands.

Imagery.... Roads.... Roads within US Forest Names..... Hydrography.... Contours..... Boundaries... Wetlands..... .....FWS National Wetlands Inventory 1983

7°5′ 126 MILS

0°48′ 14 MILS

VIRGINIA

3 Harman 4 Clintwood 5 Prater

HAYSI, VA

2022