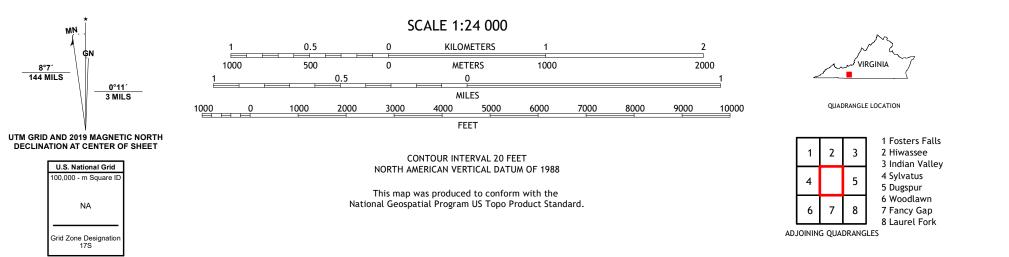

HILLSVILLE QUADRANGLE VIRGINIA - CARROLL COUNTY 7.5-MINUTE SERIES

Produced by the United States Geological Survey North American Datum of 1983 (NAD83) World Geodetic System of 1984 (WGS84). Projection and 1 000-meter grid:Universal Transverse Mercator, Zone 175 This map is not a legal document. Boundaries may be generalized for this map scale. Private lands within government reservations may not be shown. Obtain permission before entering private lands.