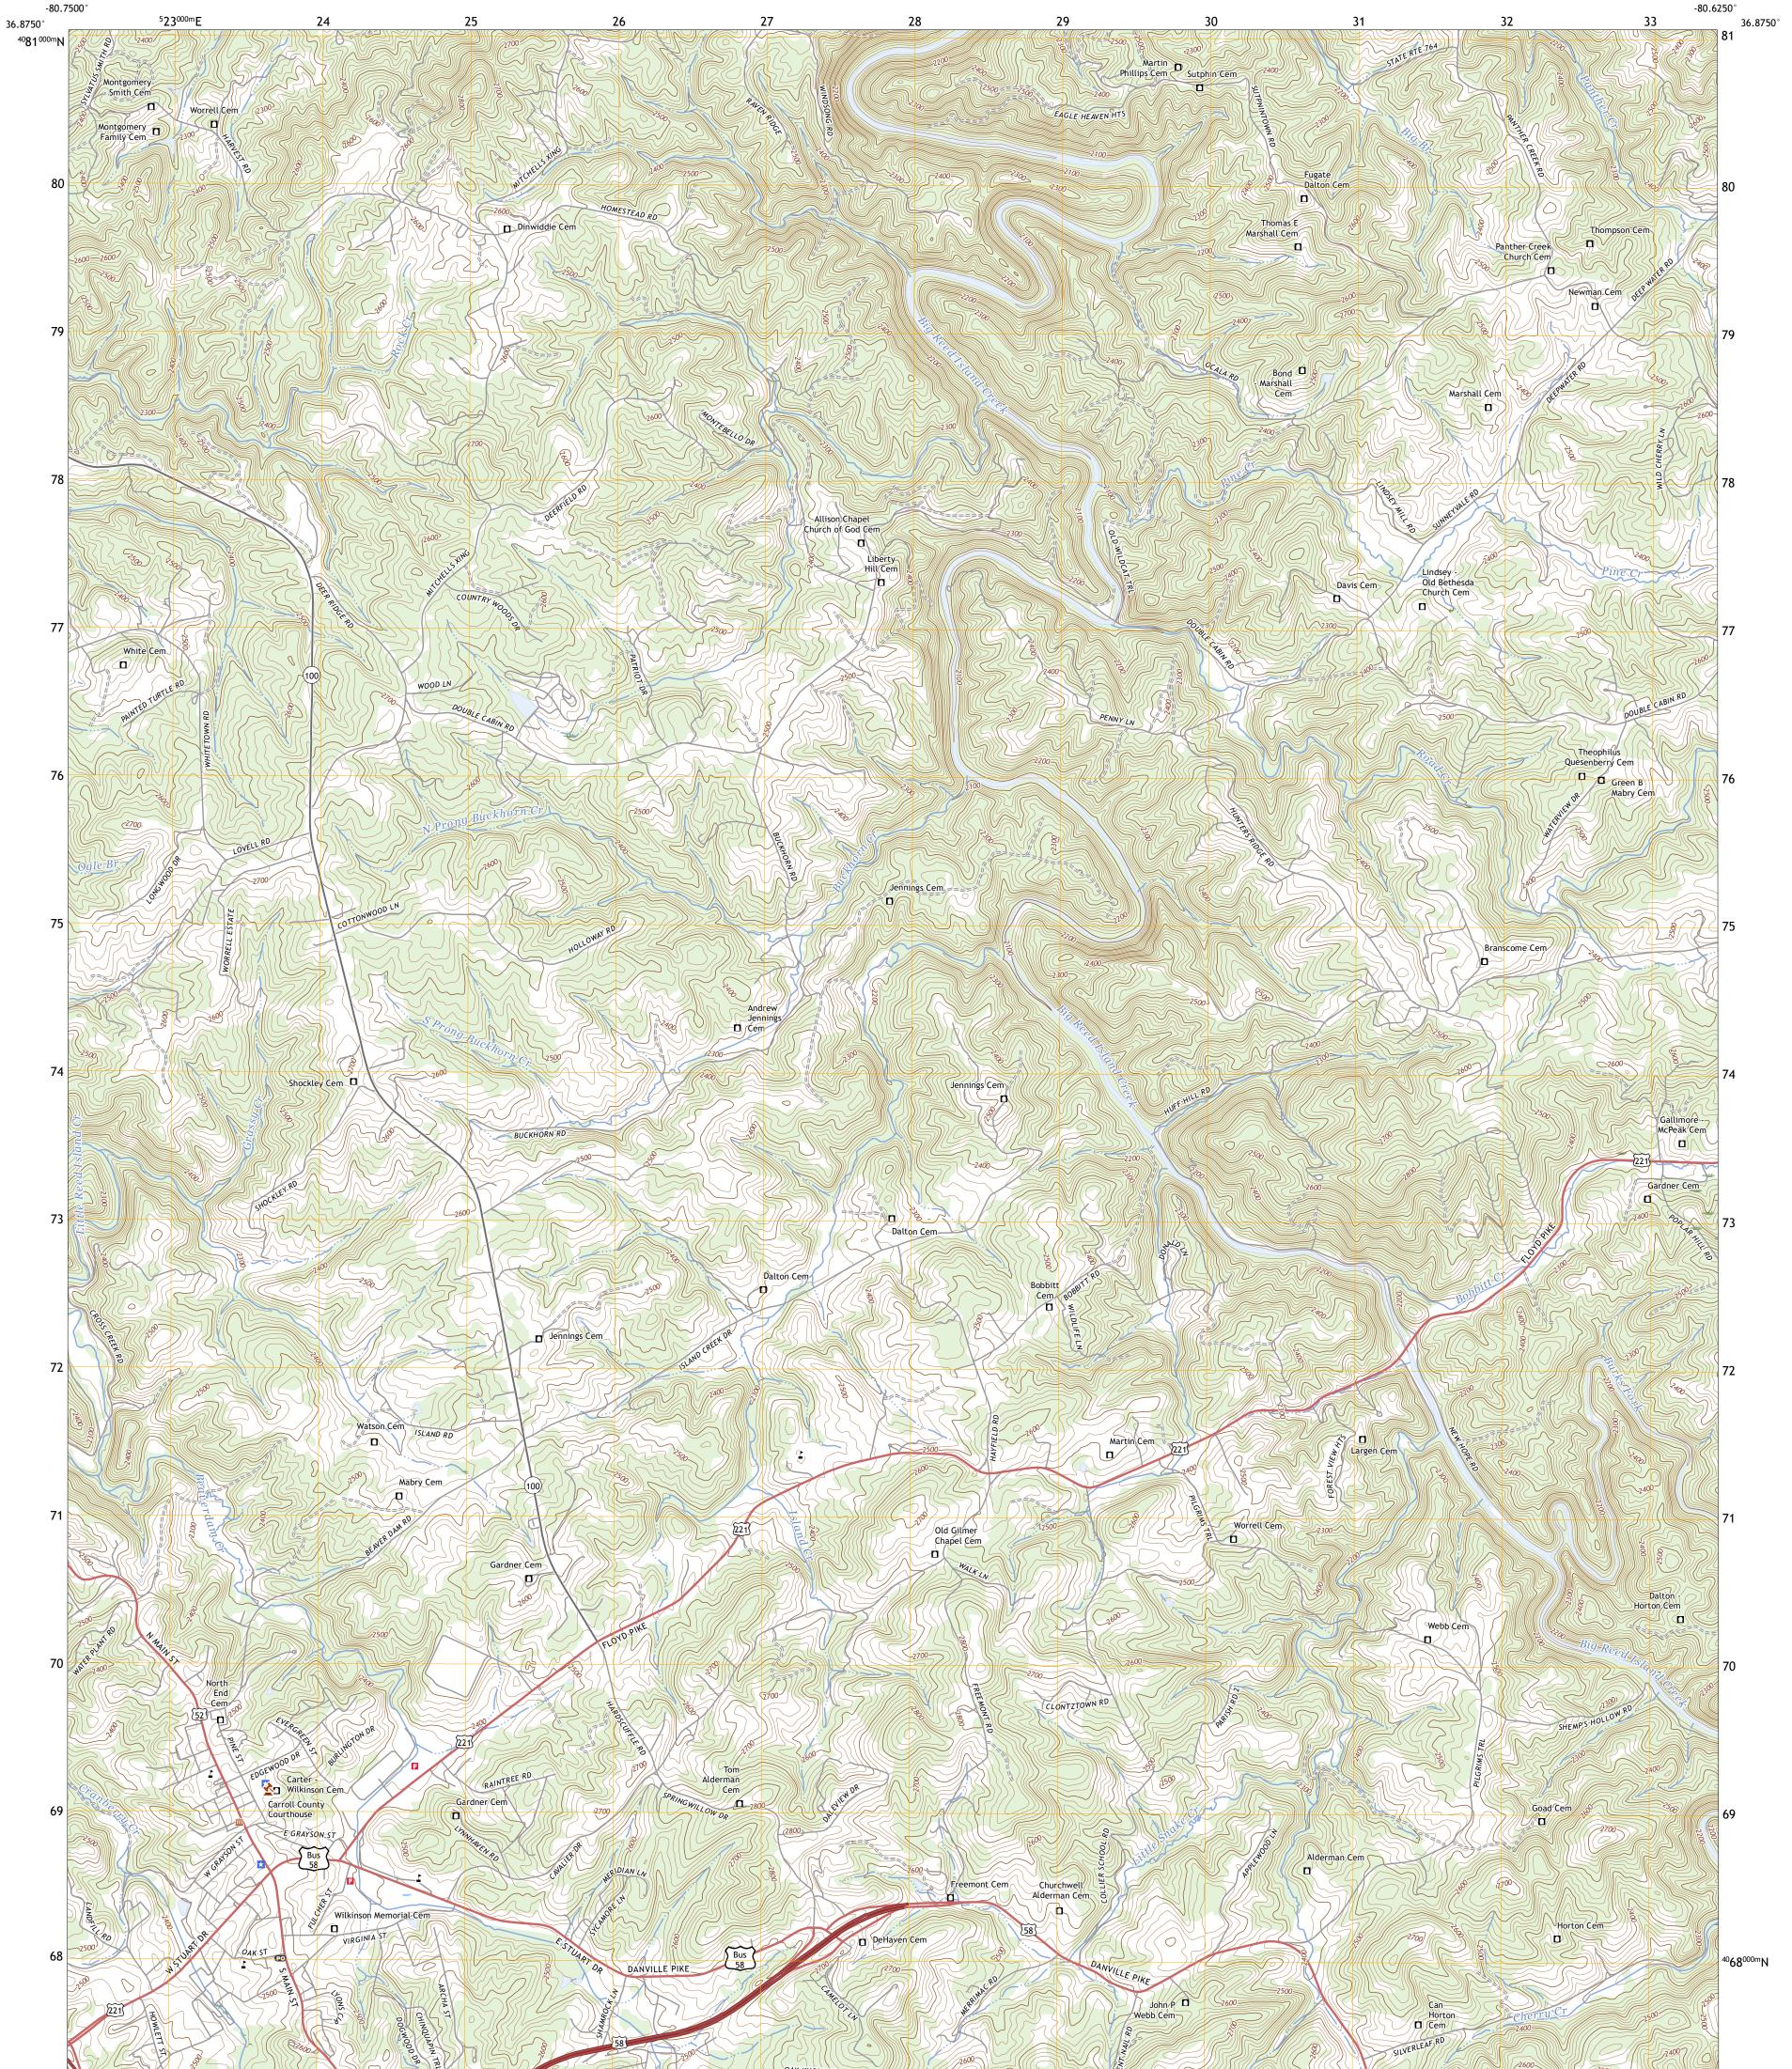

HILLSVILLE QUADRANGLE VIRGINIA - CARROLL COUNTY 7.5-MINUTE SERIES

Produced by the United States Geological Survey North American Datum of 1983 (NAD83) World Geodetic System of 1984 (WGS84). Projection and 1 000-meter grid:Universal Transverse Mercator, Zone 175 This map is not a legal document. Boundaries may be generalized for this map scale. Private lands within government reservations may not be shown. Obtain permission before entering private lands.

Imagery......NAIP, October 2018 - October 2018Roads......NAIP, October 2018 - October 2018Roads......National HydrographyHydrography.....National Hydrography Dataset, 2002 - 2018Contours.....National Hydrography Dataset, 2002 - 2018Boundaries.....Nultiple sources; see metadata file 2019 - 2021Wetlands.....FWSNational WetlandsInventory1982

HILLSVILLE, VA

2022