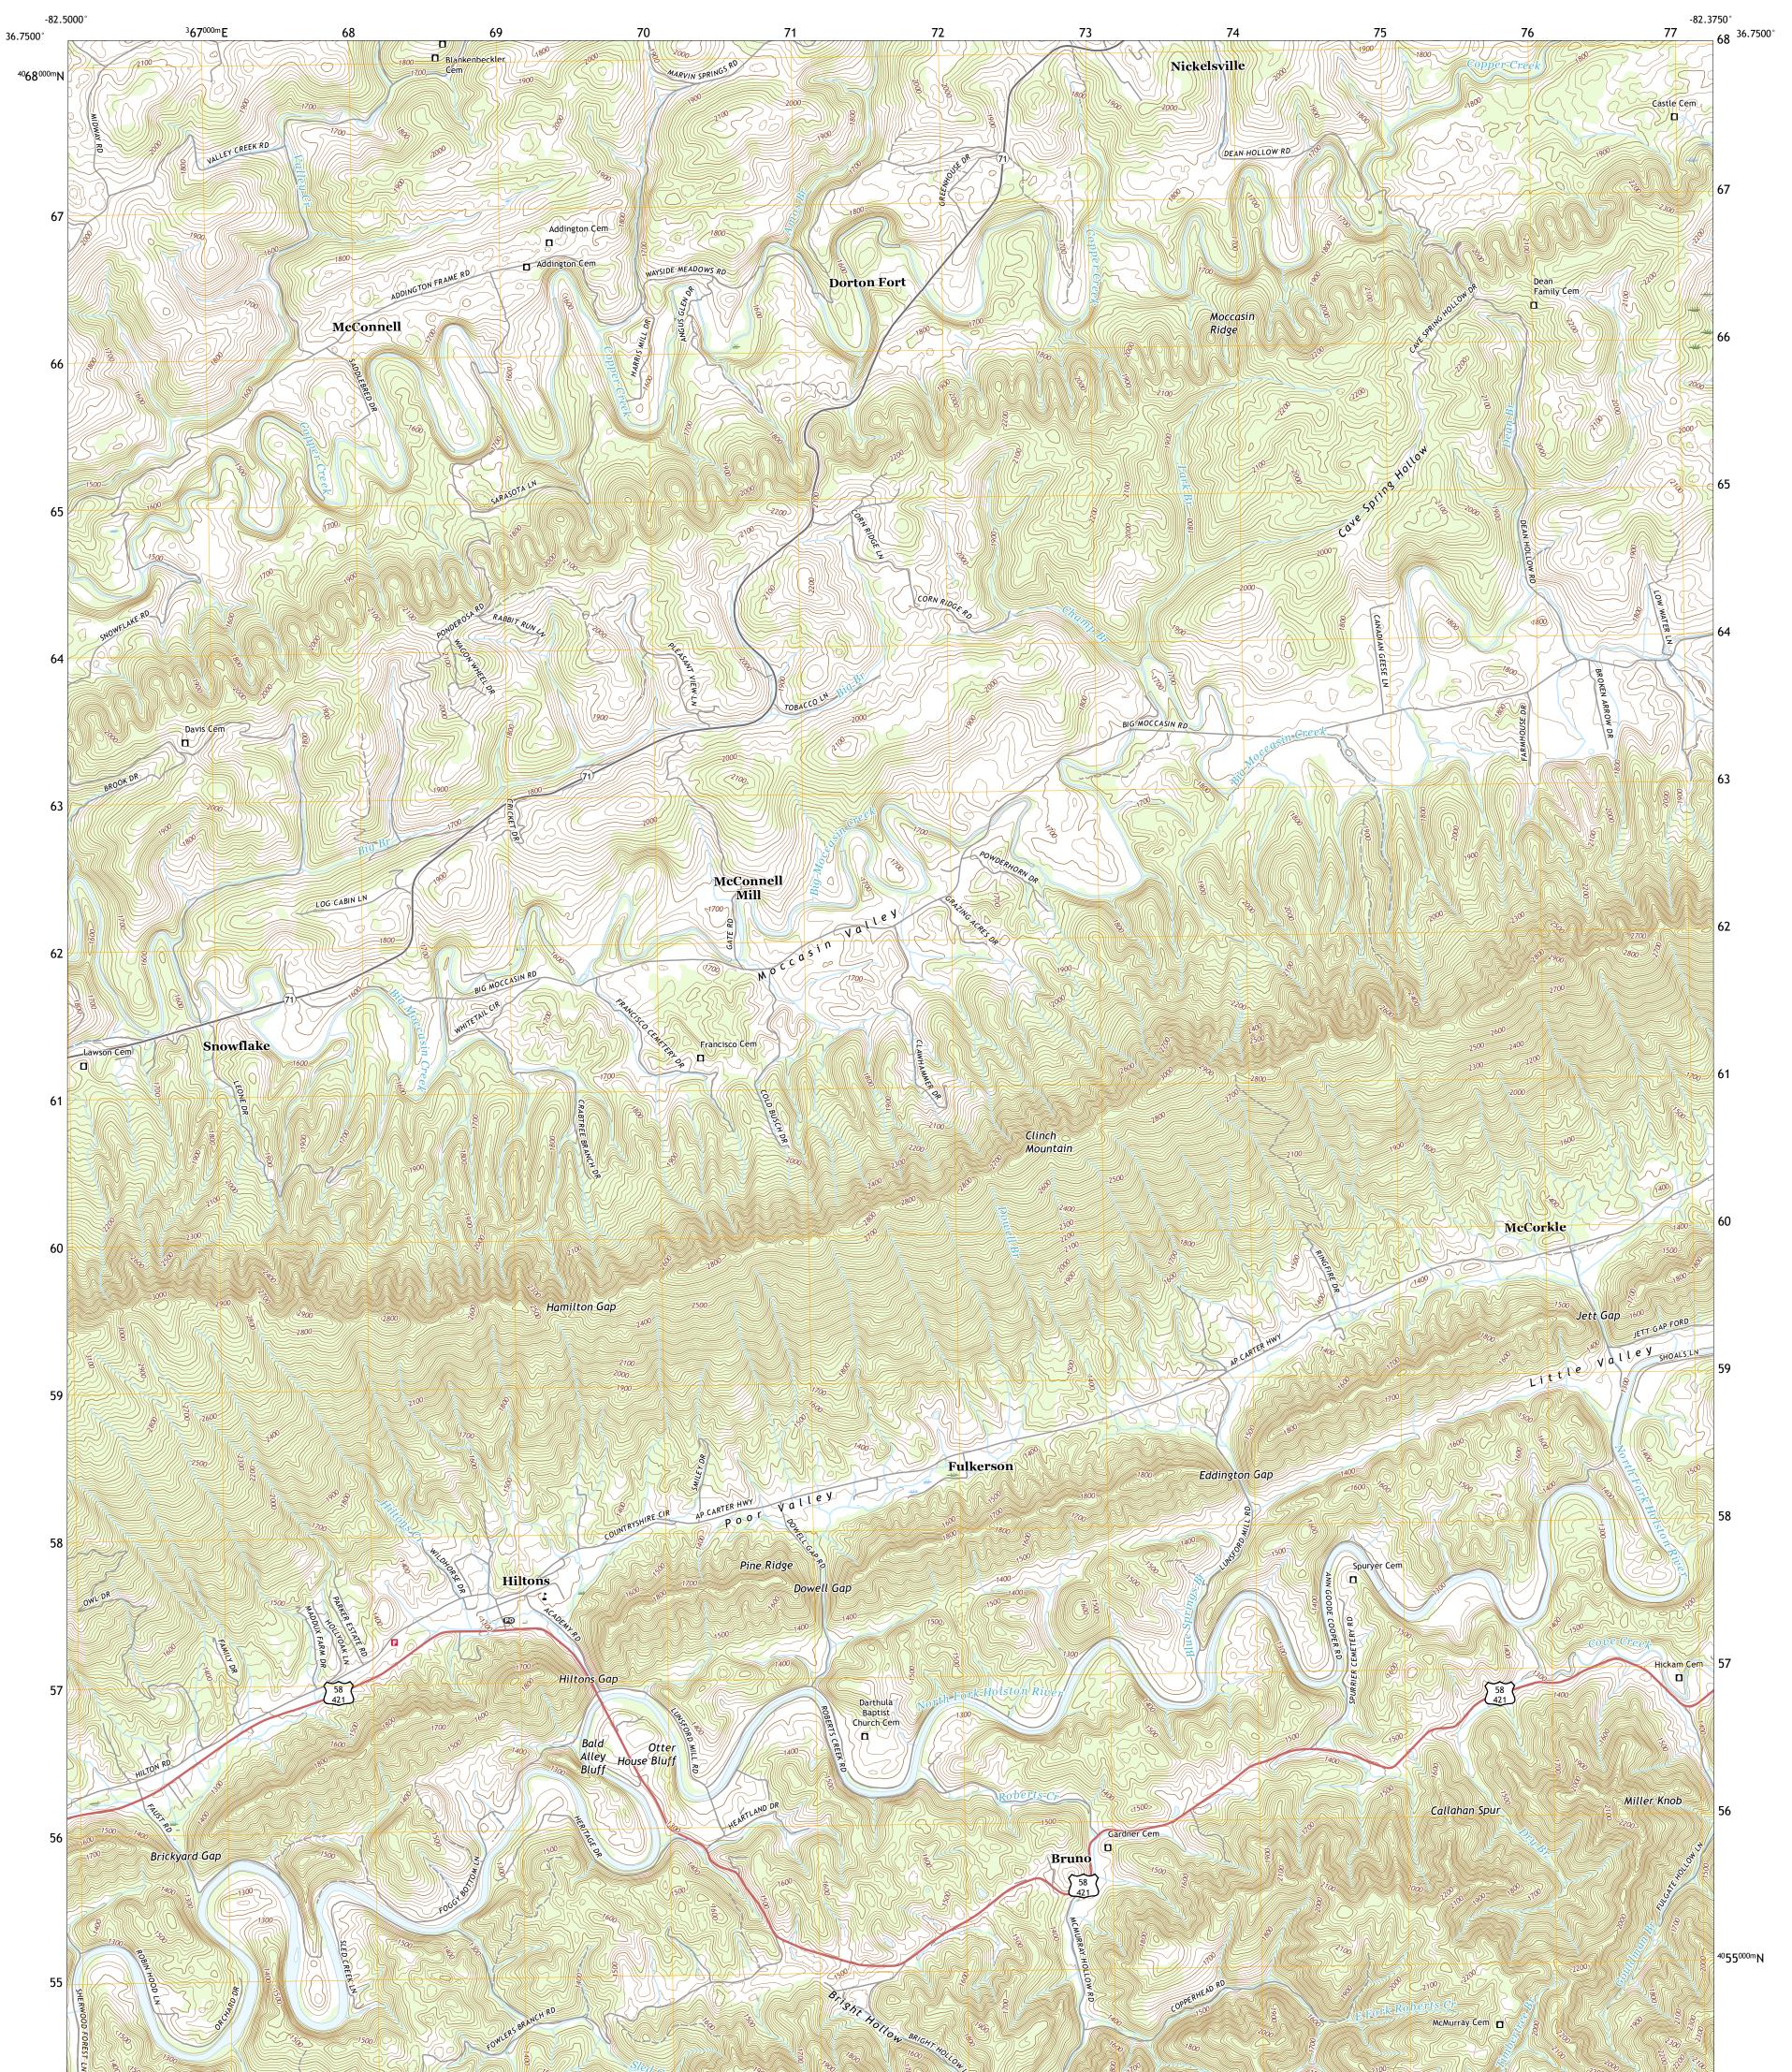

HILTONS QUADRANGLE VIRGINIA - SCOTT COUNTY 7.5-MINUTE SERIES

Produced by the United States Geological Survey North American Datum of 1983 (NAD83) World Geodetic System of 1984 (WGS84). Projection and 1 000-meter grid:Universal Transverse Mercator, Zone 17S This map is not a legal document. Boundaries may be generalized for this map scale. Private lands within government reservations may not be shown. Obtain permission before entering private lands.

Imagery......NAIP, April 2016 - July 2016<br/>Roads......U.S. Census Bureau, 2016<br/>Names......GNIS, 1979 - 2016<br/>Hydrography.....National Hydrography Dataset, 2002 - 2017<br/>Contours.....National Elevation Dataset, 2018<br/>Boundaries.....Multiple sources; see metadata file 2017 - 2018<br/>Wetlands.....FWS National Wetlands Inventory 1990 - 2001