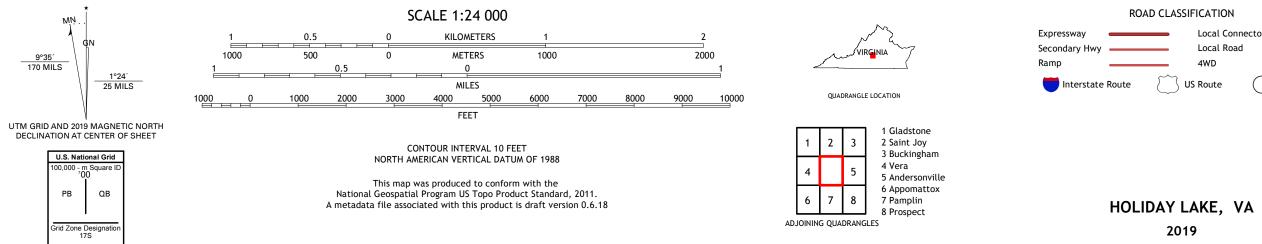

HOLIDAY LAKE QUADRANGLE VIRGINIA 7.5-MINUTE SERIES

**Produced by the United States Geological Survey** North American Datum of 1983 (NAD83) World Geodetic System of 1984 (WGS84). Projection and 1 000-meter grid:Universal Transverse Mercator, Zone 17S This map is not a legal document. Boundaries may be generalized for this map scale. Private lands within government reservations may not be shown. Obtain permission before entering private lands.

Imagery.... Roads..... Names..... Hydrography..... Contours.... Boundaries..... Wetlands... ..FWS National Wetlands Inventory 1984 - 2012

2019