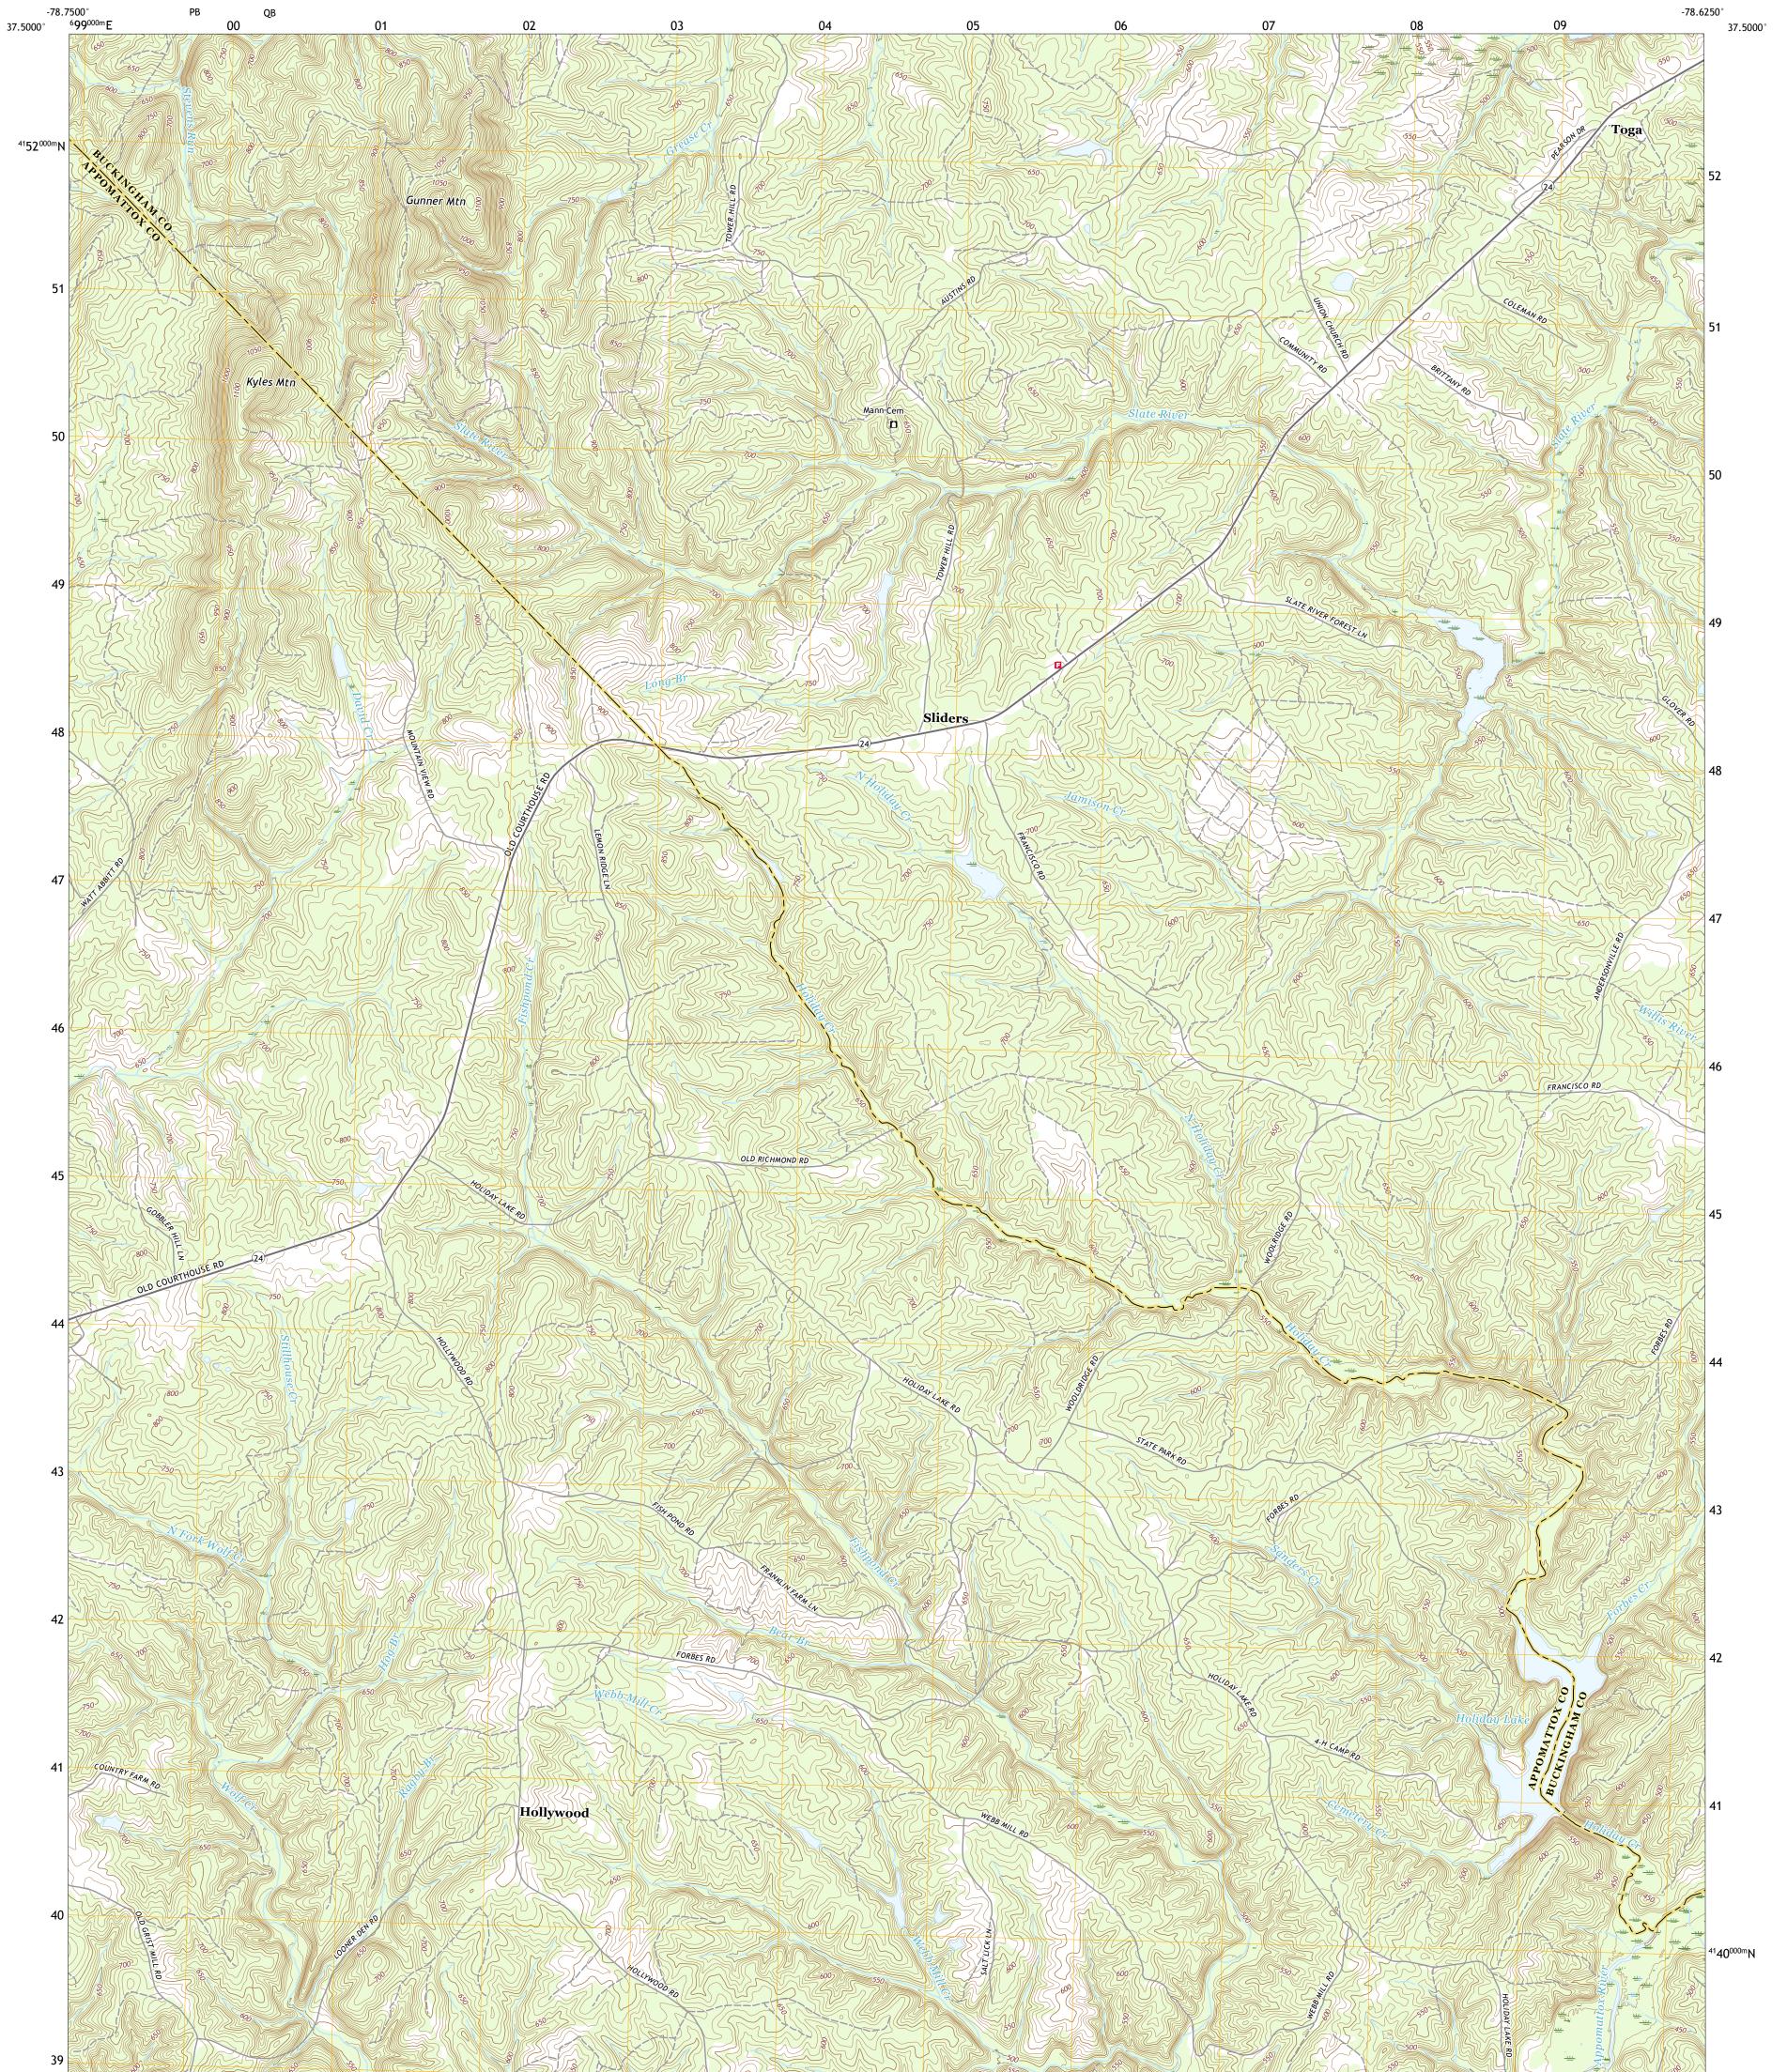

HOLIDAY LAKE QUADRANGLE VIRGINIA 7.5-MINUTE SERIES

**Produced by the United States Geological Survey** North American Datum of 1983 (NAD83) World Geodetic System of 1984 (WGS84). Projection and 1 000-meter grid:Universal Transverse Mercator, Zone 17S This map is not a legal document. Boundaries may be generalized for this map scale. Private lands within government reservations may not be shown. Obtain permission before entering private lands.

Imagery.... Roads..... Names..... Hydrography..... Contours.... Boundaries..... Wetlands... ..FWS National Wetlands Inventory 1984 - 2012

2019