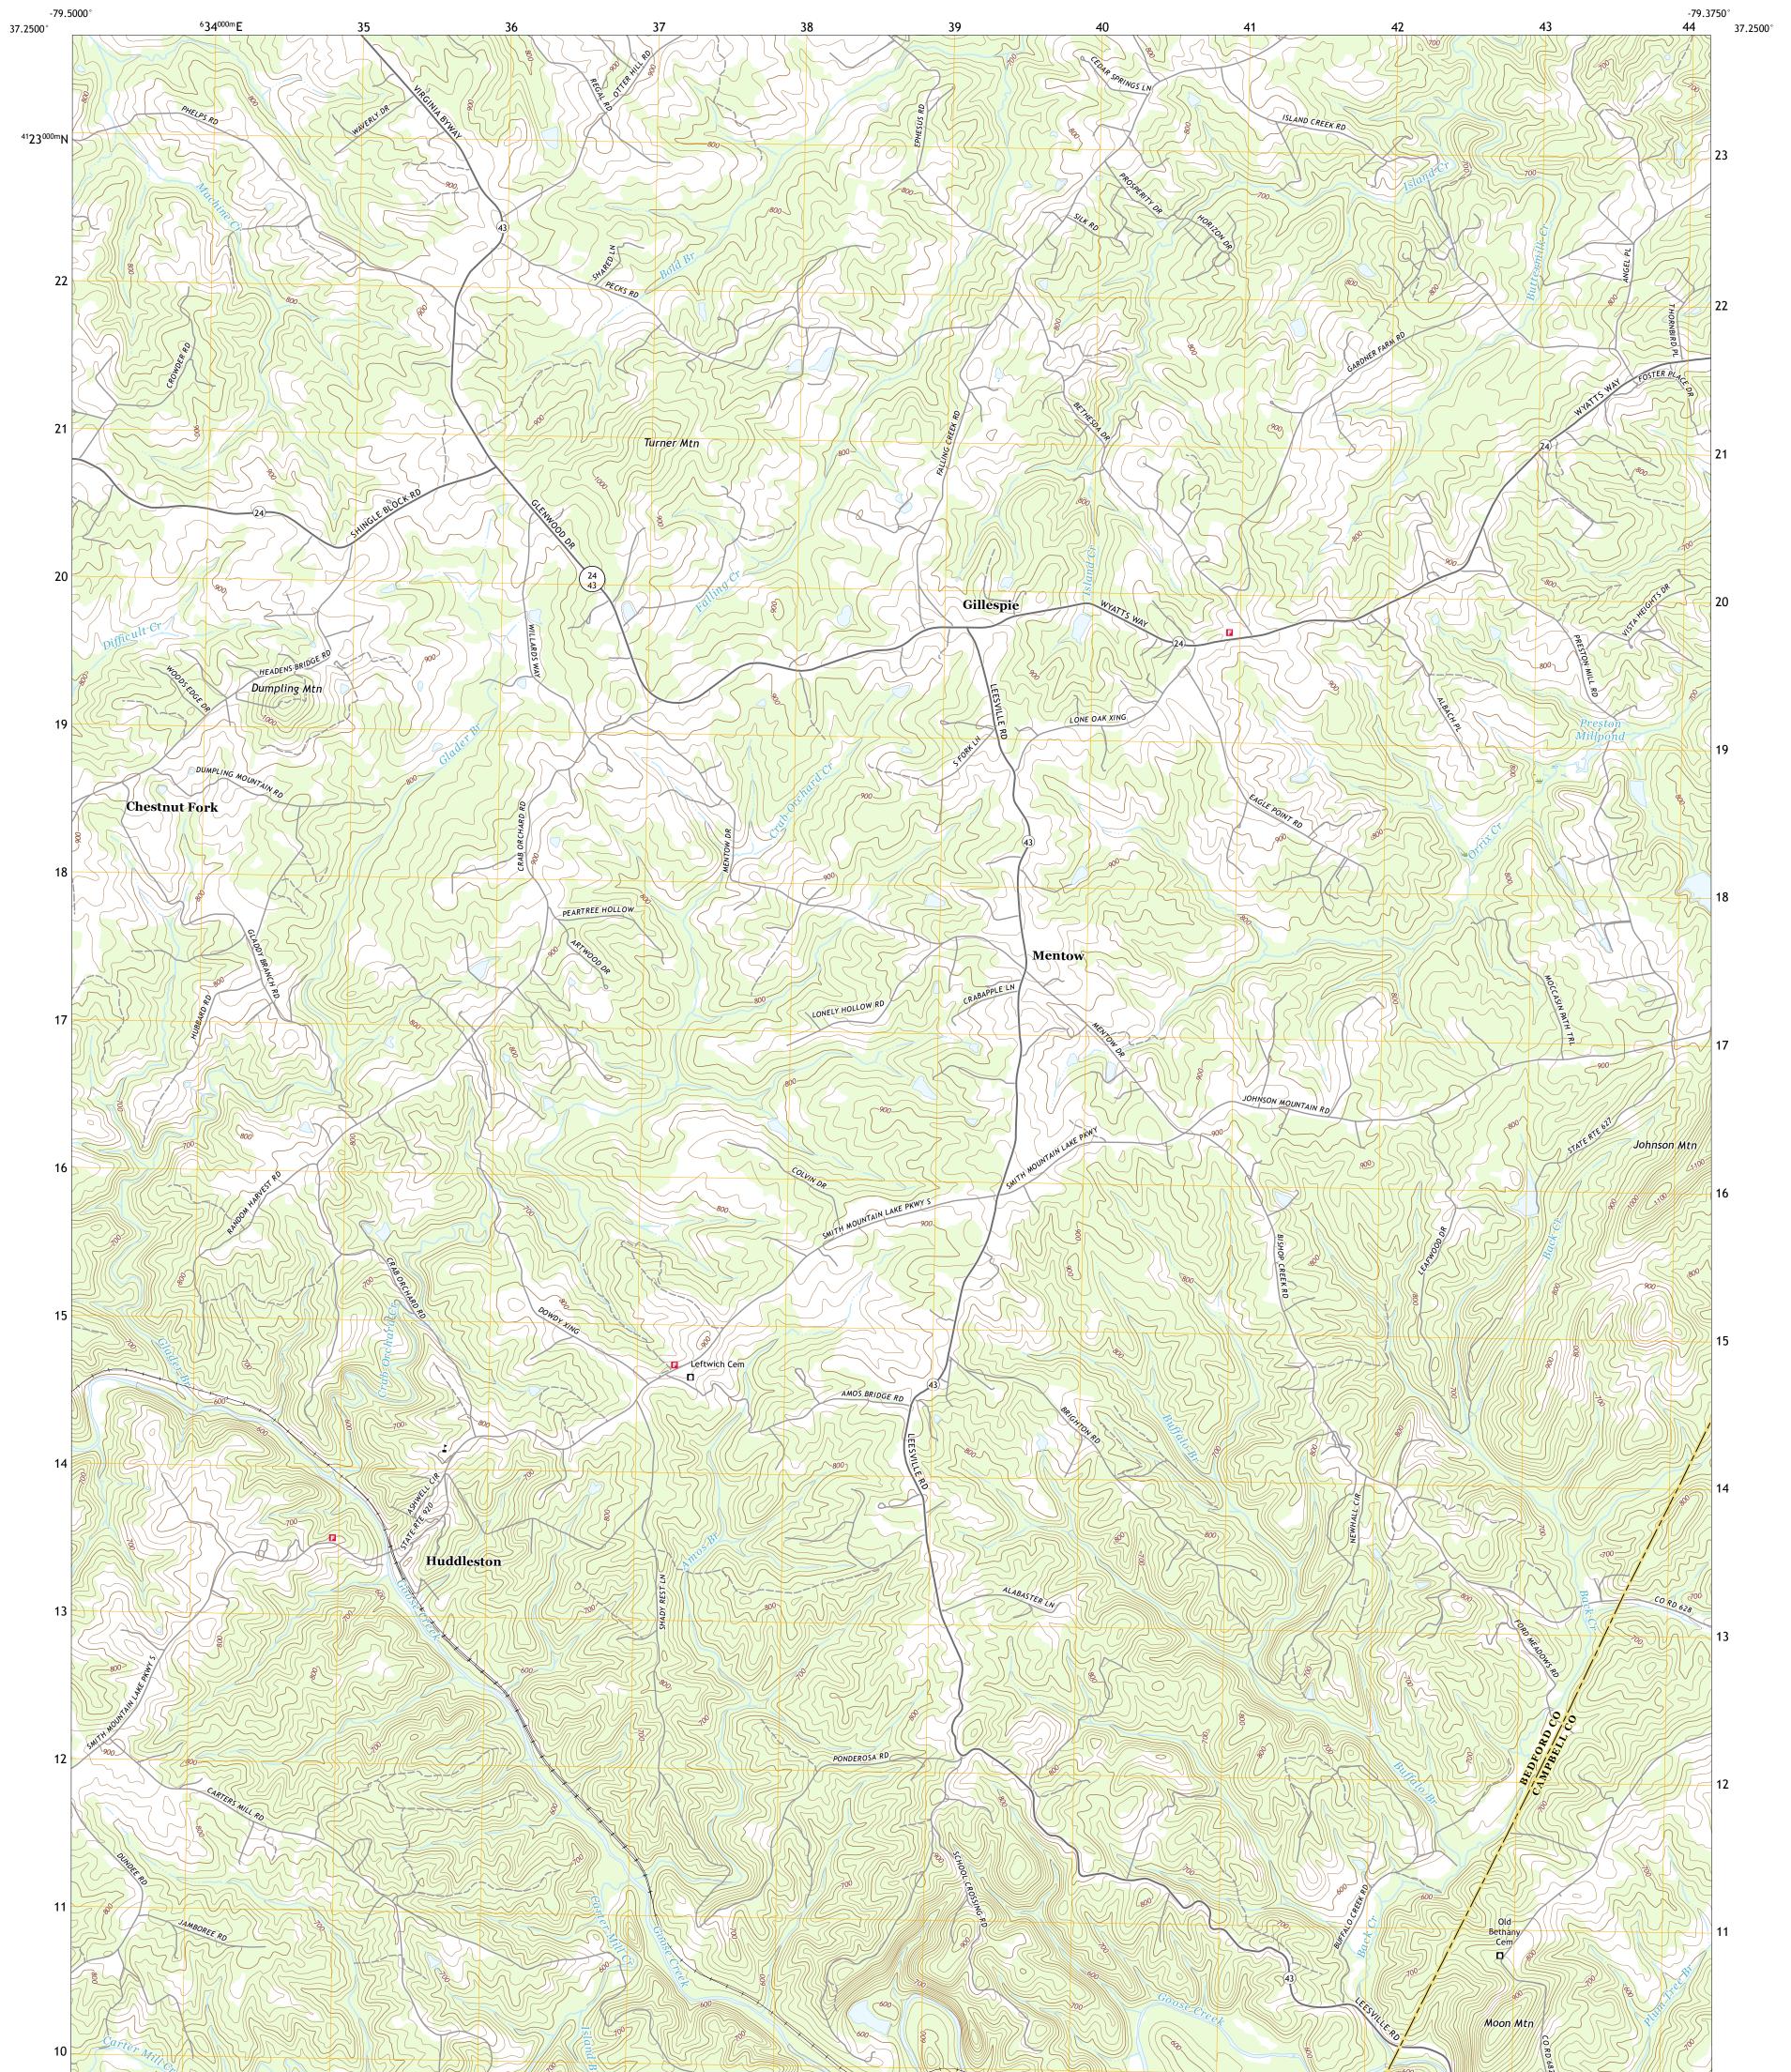

## U.S. DEPARTMENT OF THE INTERIOR U.S. GEOLOGICAL SURVEY

HUDDLESTON QUADRANGLE VIRGINIA 7.5-MINUTE SERIES

Produced by the United States Geological Survey North American Datum of 1983 (NAD83) World Geodetic System of 1984 (WGS84). Projection and 1 000-meter grid:Universal Transverse Mercator, Zone 17S This map is not a legal document. Boundaries may be generalized for this map scale. Private lands within government reservations may not be shown. Obtain permission before entering private lands.

 Imagery......NAIP, April 2016 - July 2016

 Roads.....NAIP, April 2016 - July 2016

 Roads.....Nalp, April 2016 - July 2016

 Names.....National Hydrography Dataset, 2019

 Hydrography.....National Hydrography Dataset, 2002 - 2018

 Contours....National Elevation Dataset, 1999

 Boundaries.....Multiple sources; see metadata file 2017 - 2018

 Wetlands......FWS
 National Wetlands
 Inventory
 1982