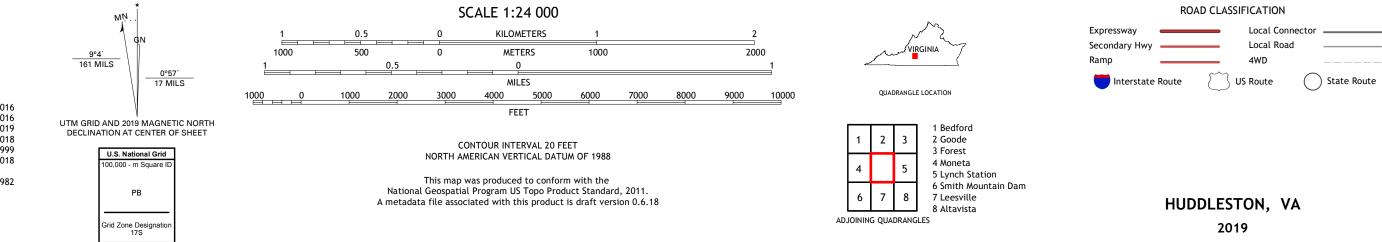

## U.S. DEPARTMENT OF THE INTERIOR U.S. GEOLOGICAL SURVEY

HUDDLESTON QUADRANGLE VIRGINIA 7.5-MINUTE SERIES

Produced by the United States Geological Survey North American Datum of 1983 (NAD83) World Geodetic System of 1984 (WGS84). Projection and 1 000-meter grid:Universal Transverse Mercator, Zone 17S This map is not a legal document. Boundaries may be generalized for this map scale. Private lands within government reservations may not be shown. Obtain permission before entering private lands.