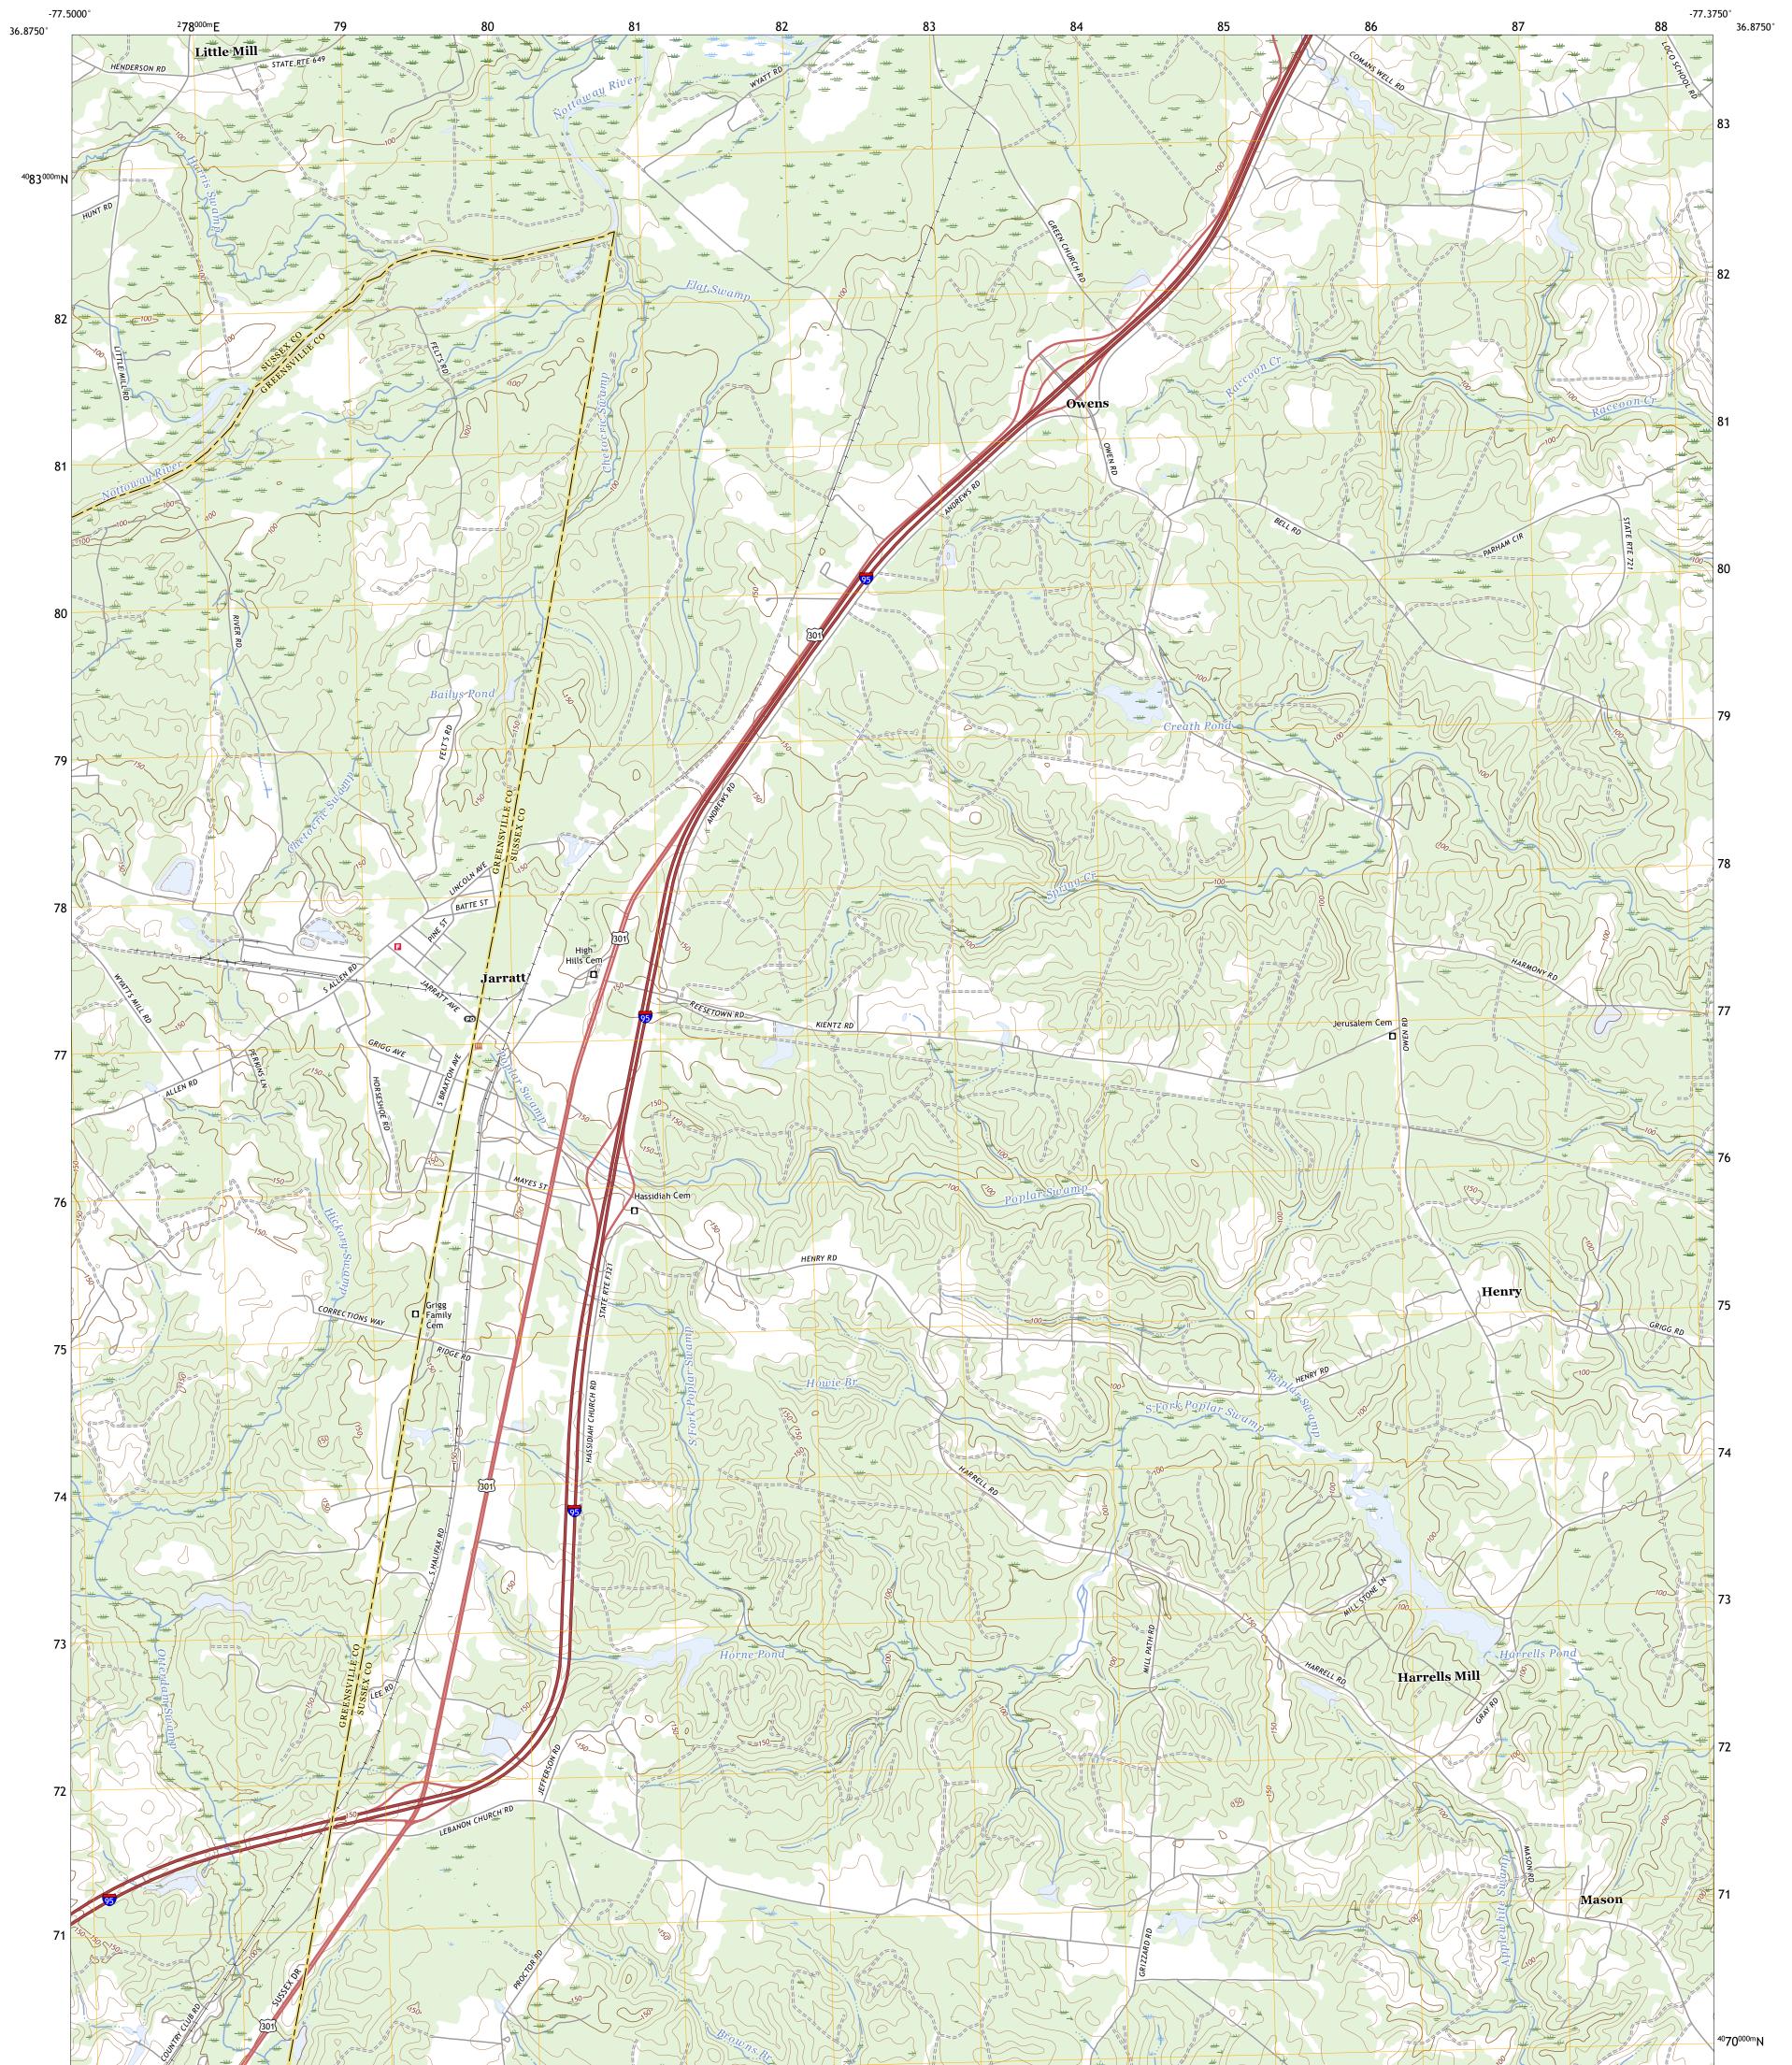

## U.S. DEPARTMENT OF THE INTERIOR U.S. GEOLOGICAL SURVEY

JARRATT QUADRANGLE VIRGINIA 7.5-MINUTE SERIES

**Produced by the United States Geological Survey** North American Datum of 1983 (NAD83) World Geodetic System of 1984 (WGS84). Projection and 1 000-meter grid:Universal Transverse Mercator, Zone 18S This map is not a legal document. Boundaries may be generalized for this map scale. Private lands within government reservations may not be shown. Obtain permission before entering private lands.