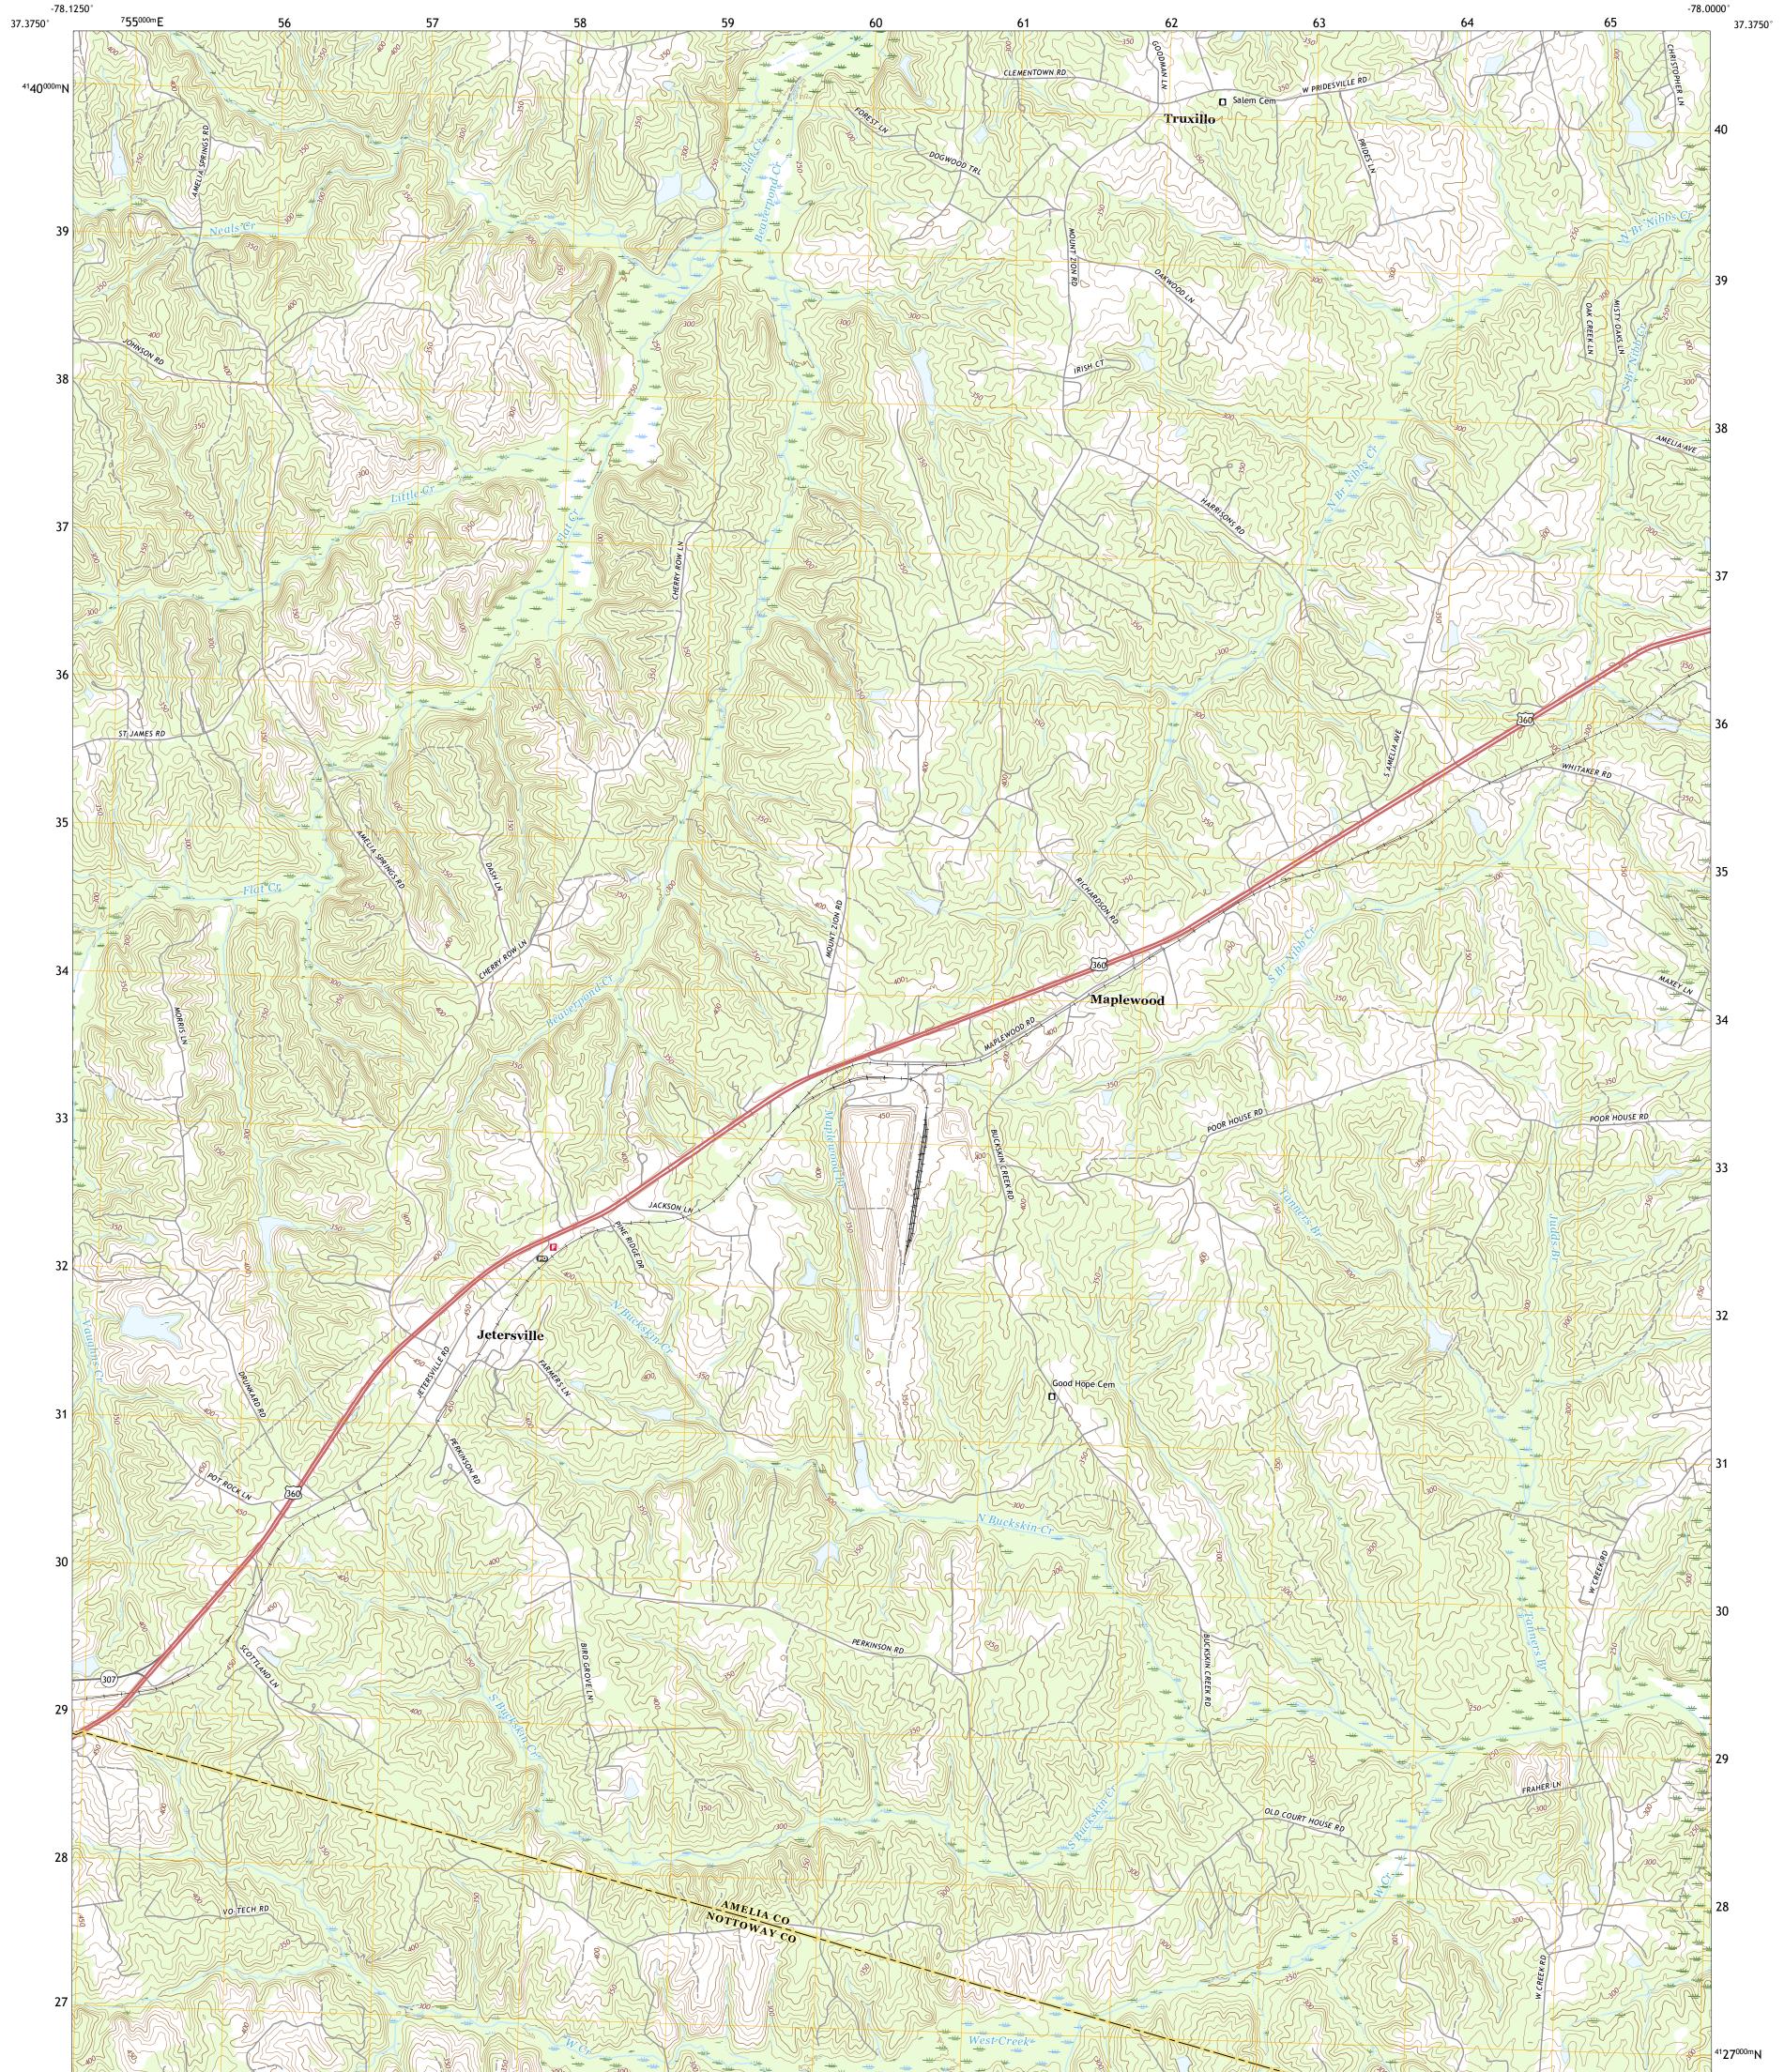

## U.S. DEPARTMENT OF THE INTERIOR U.S. GEOLOGICAL SURVEY

JETERSVILLE QUADRANGLE VIRGINIA 7.5-MINUTE SERIES

**Produced by the United States Geological Survey** North American Datum of 1983 (NAD83) World Geodetic System of 1984 (WGS84). Projection and 1 000-meter grid:Universal Transverse Mercator, Zone 17S This map is not a legal document. Boundaries may be generalized for this map scale. Private lands within government reservations may not be shown. Obtain permission before entering private lands.

Imagery......NAIP, June 2016 - September 2016<br/>Roads......U.S. Census Bureau, 2016<br/>Names......GNIS, 1979 - 2016<br/>Hydrography.....National Hydrography Dataset, 1899 - 2018<br/>Contours.....National Elevation Dataset, 2015<br/>Boundaries.....Multiple sources; see metadata file 2017 - 2018<br/>Wetlands.....FWS National Wetlands Inventory 1984 - 2012

## NSN. 7 6 4 3 0 1 6 4 0 0 8 3 3 NGA REF NO. US GSX24 K 2 2 5 8 7