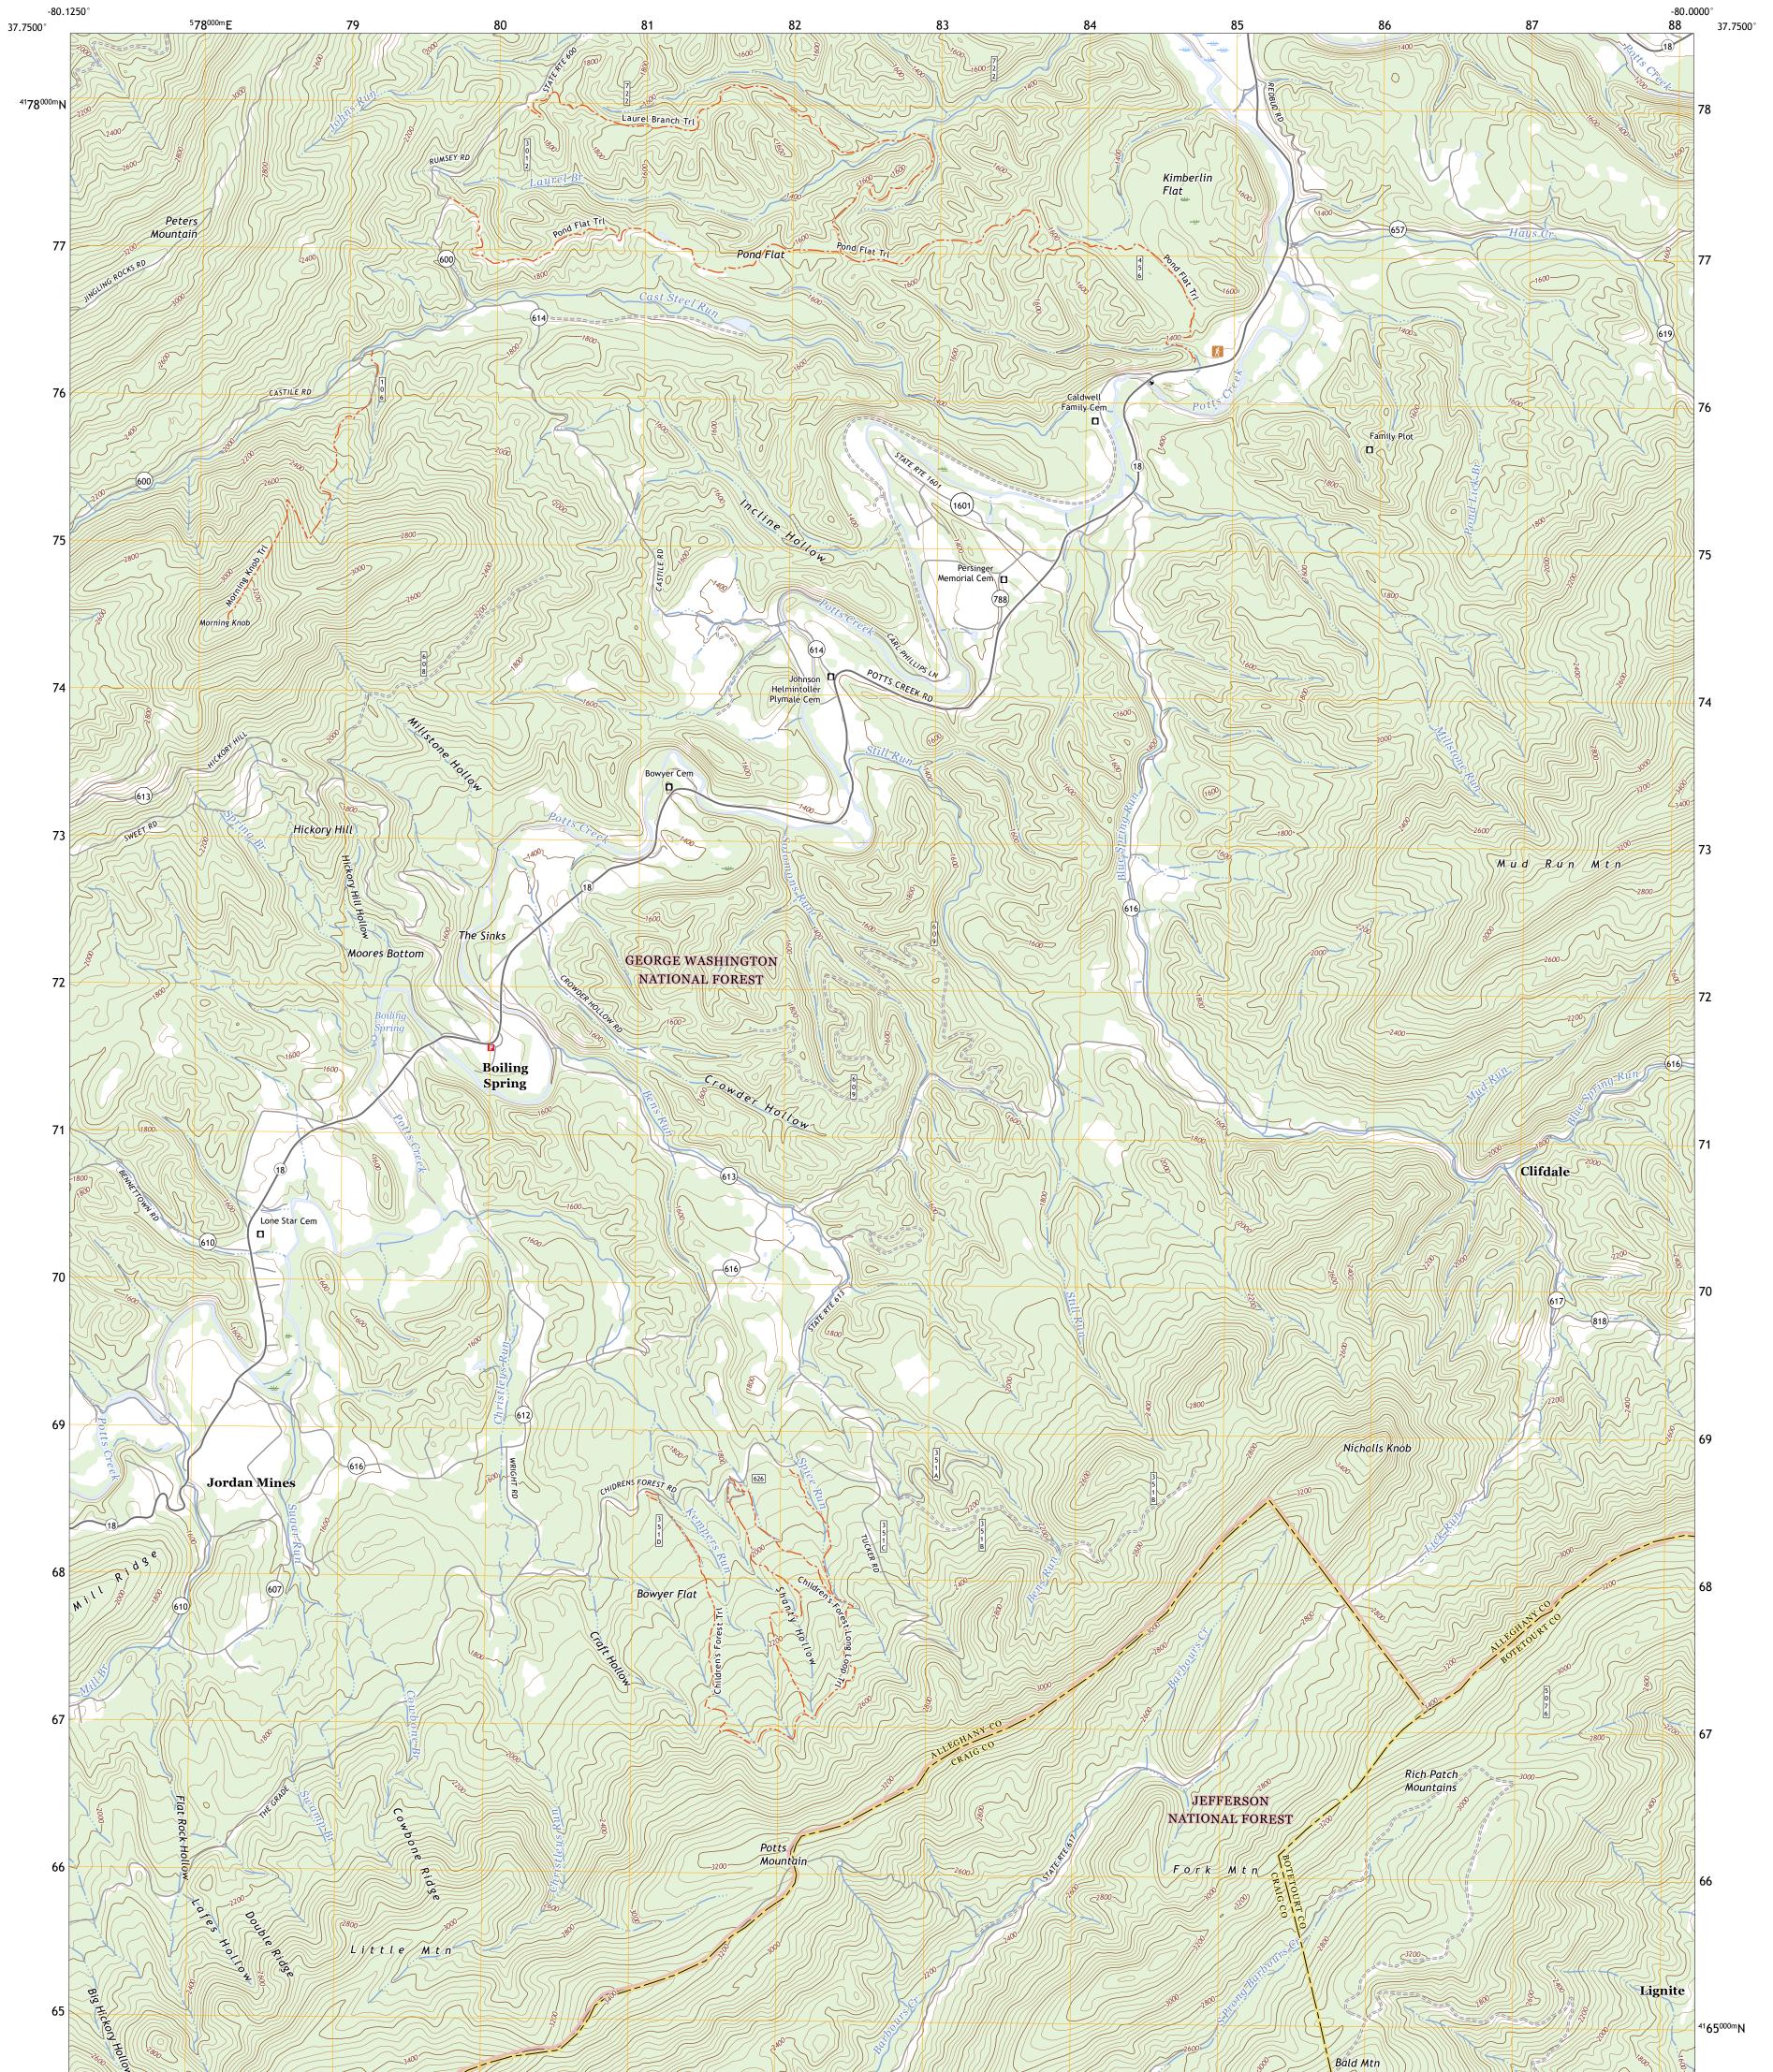

USEST SEPARCE USEST SEPARCE

JORDAN MINES QUADRANGLE VIRGINIA 7.5-MINUTE SERIES

Produced by the United States Geological Survey North American Datum of 1983 (NAD83) World Geodetic System of 1984 (WGS84). Projection and 1 000-meter grid:Universal Transverse Mercator, Zone 175 This map is not a legal document. Boundaries may be generalized for this map scale. Private lands within government reservations may not be shown. Obtain permission before entering private lands.