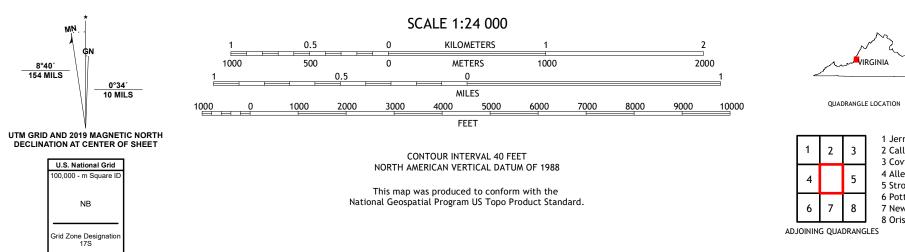

ROAD CLASSIFICATION

Check with local Forest Service unit for current travel conditions and restrictions.

1 Jerrys Run

2 Callaghan

3 Covington 4 Alleghany 5 Strom

6 Potts Creek 7 New Castle 8 Oriskany