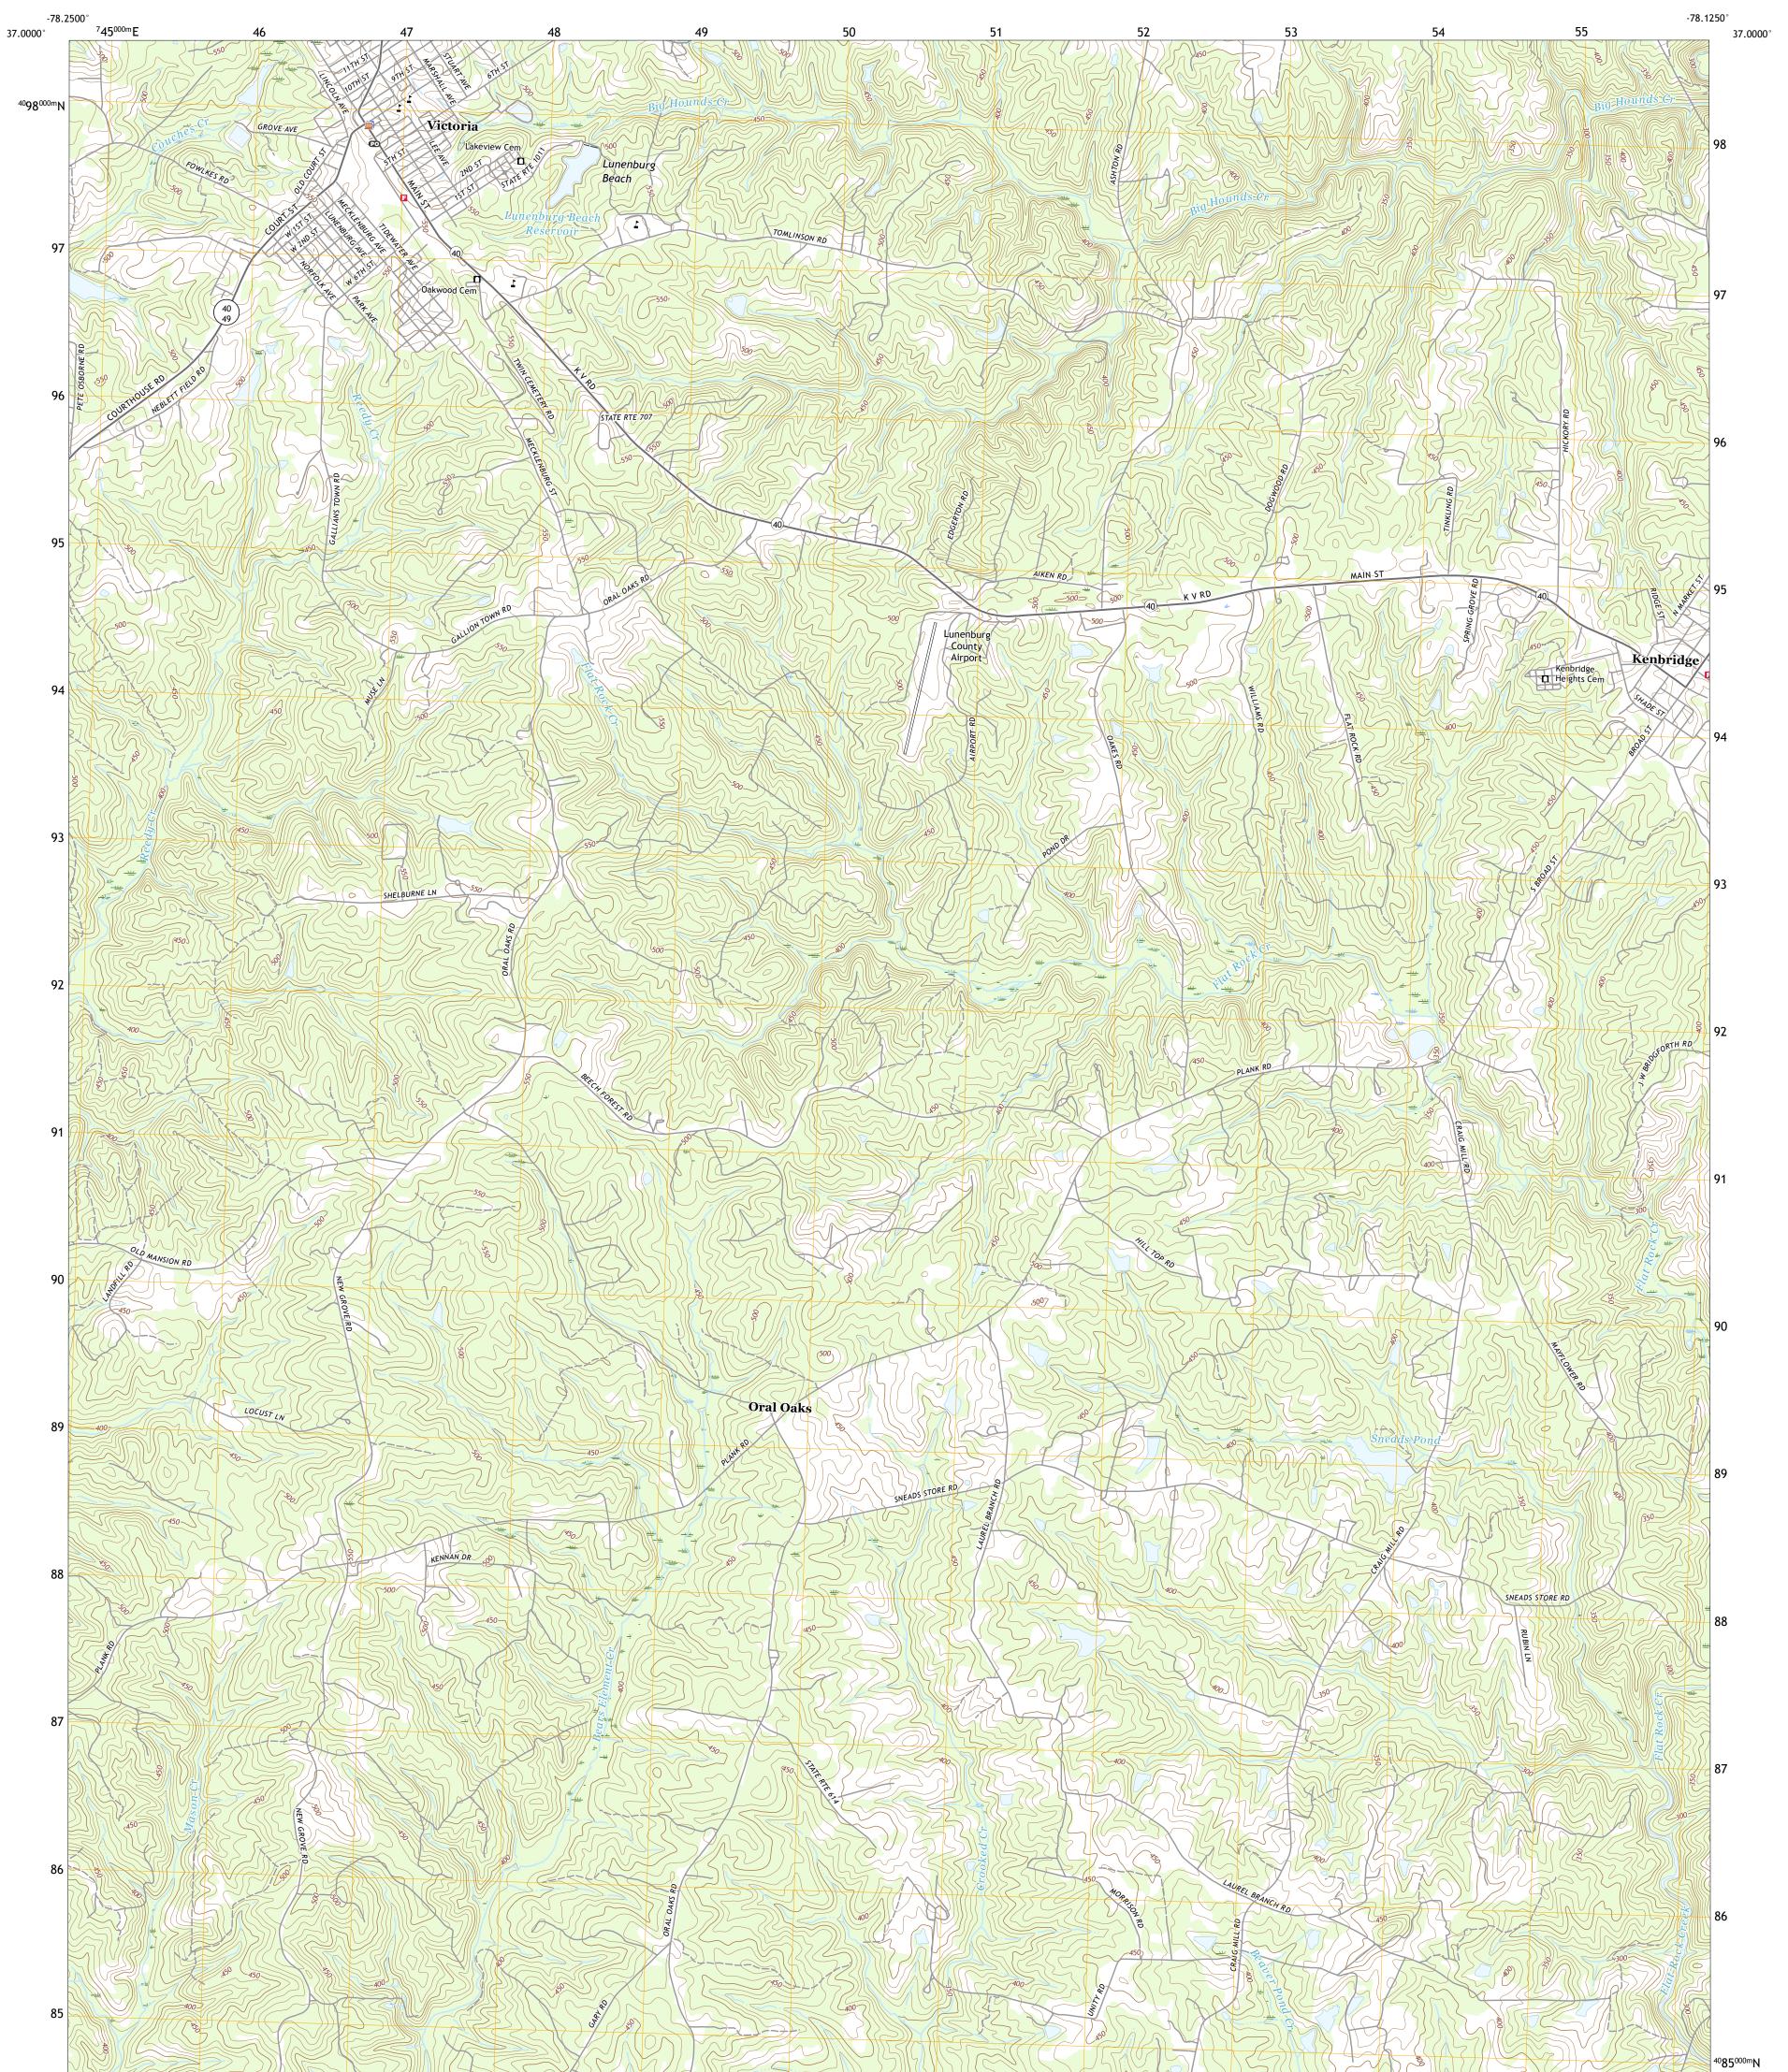

## U.S. DEPARTMENT OF THE INTERIOR U.S. GEOLOGICAL SURVEY

KENBRIDGE WEST QUADRANGLE VIRGINIA - LUNENBURG COUNTY 7.5-MINUTE SERIES

**Produced by the United States Geological Survey** North American Datum of 1983 (NAD83) World Geodetic System of 1984 (WGS84). Projection and 1 000-meter grid:Universal Transverse Mercator, Zone 17S This map is not a legal document. Boundaries may be generalized for this map scale. Private lands within government reservations may not be shown. Obtain permission before entering private lands.