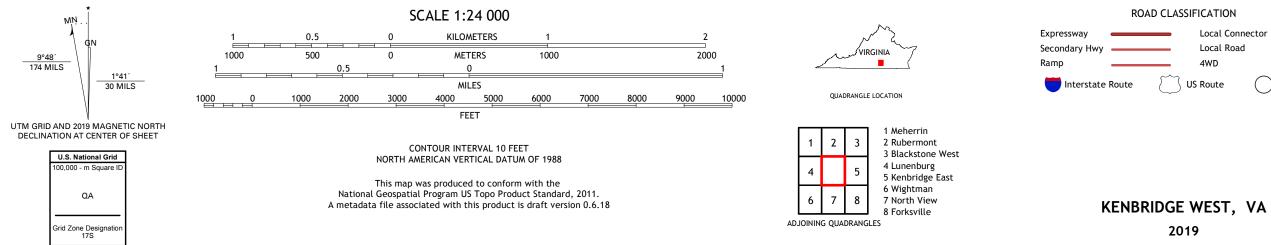

## U.S. DEPARTMENT OF THE INTERIOR U.S. GEOLOGICAL SURVEY

KENBRIDGE WEST QUADRANGLE VIRGINIA - LUNENBURG COUNTY 7.5-MINUTE SERIES

**Produced by the United States Geological Survey** North American Datum of 1983 (NAD83) World Geodetic System of 1984 (WGS84). Projection and 1 000-meter grid:Universal Transverse Mercator, Zone 17S This map is not a legal document. Boundaries may be generalized for this map scale. Private lands within government reservations may not be shown. Obtain permission before entering private lands.

ROAD CLASSIFICATION Local Connector Local Road 4WD US Route State Route