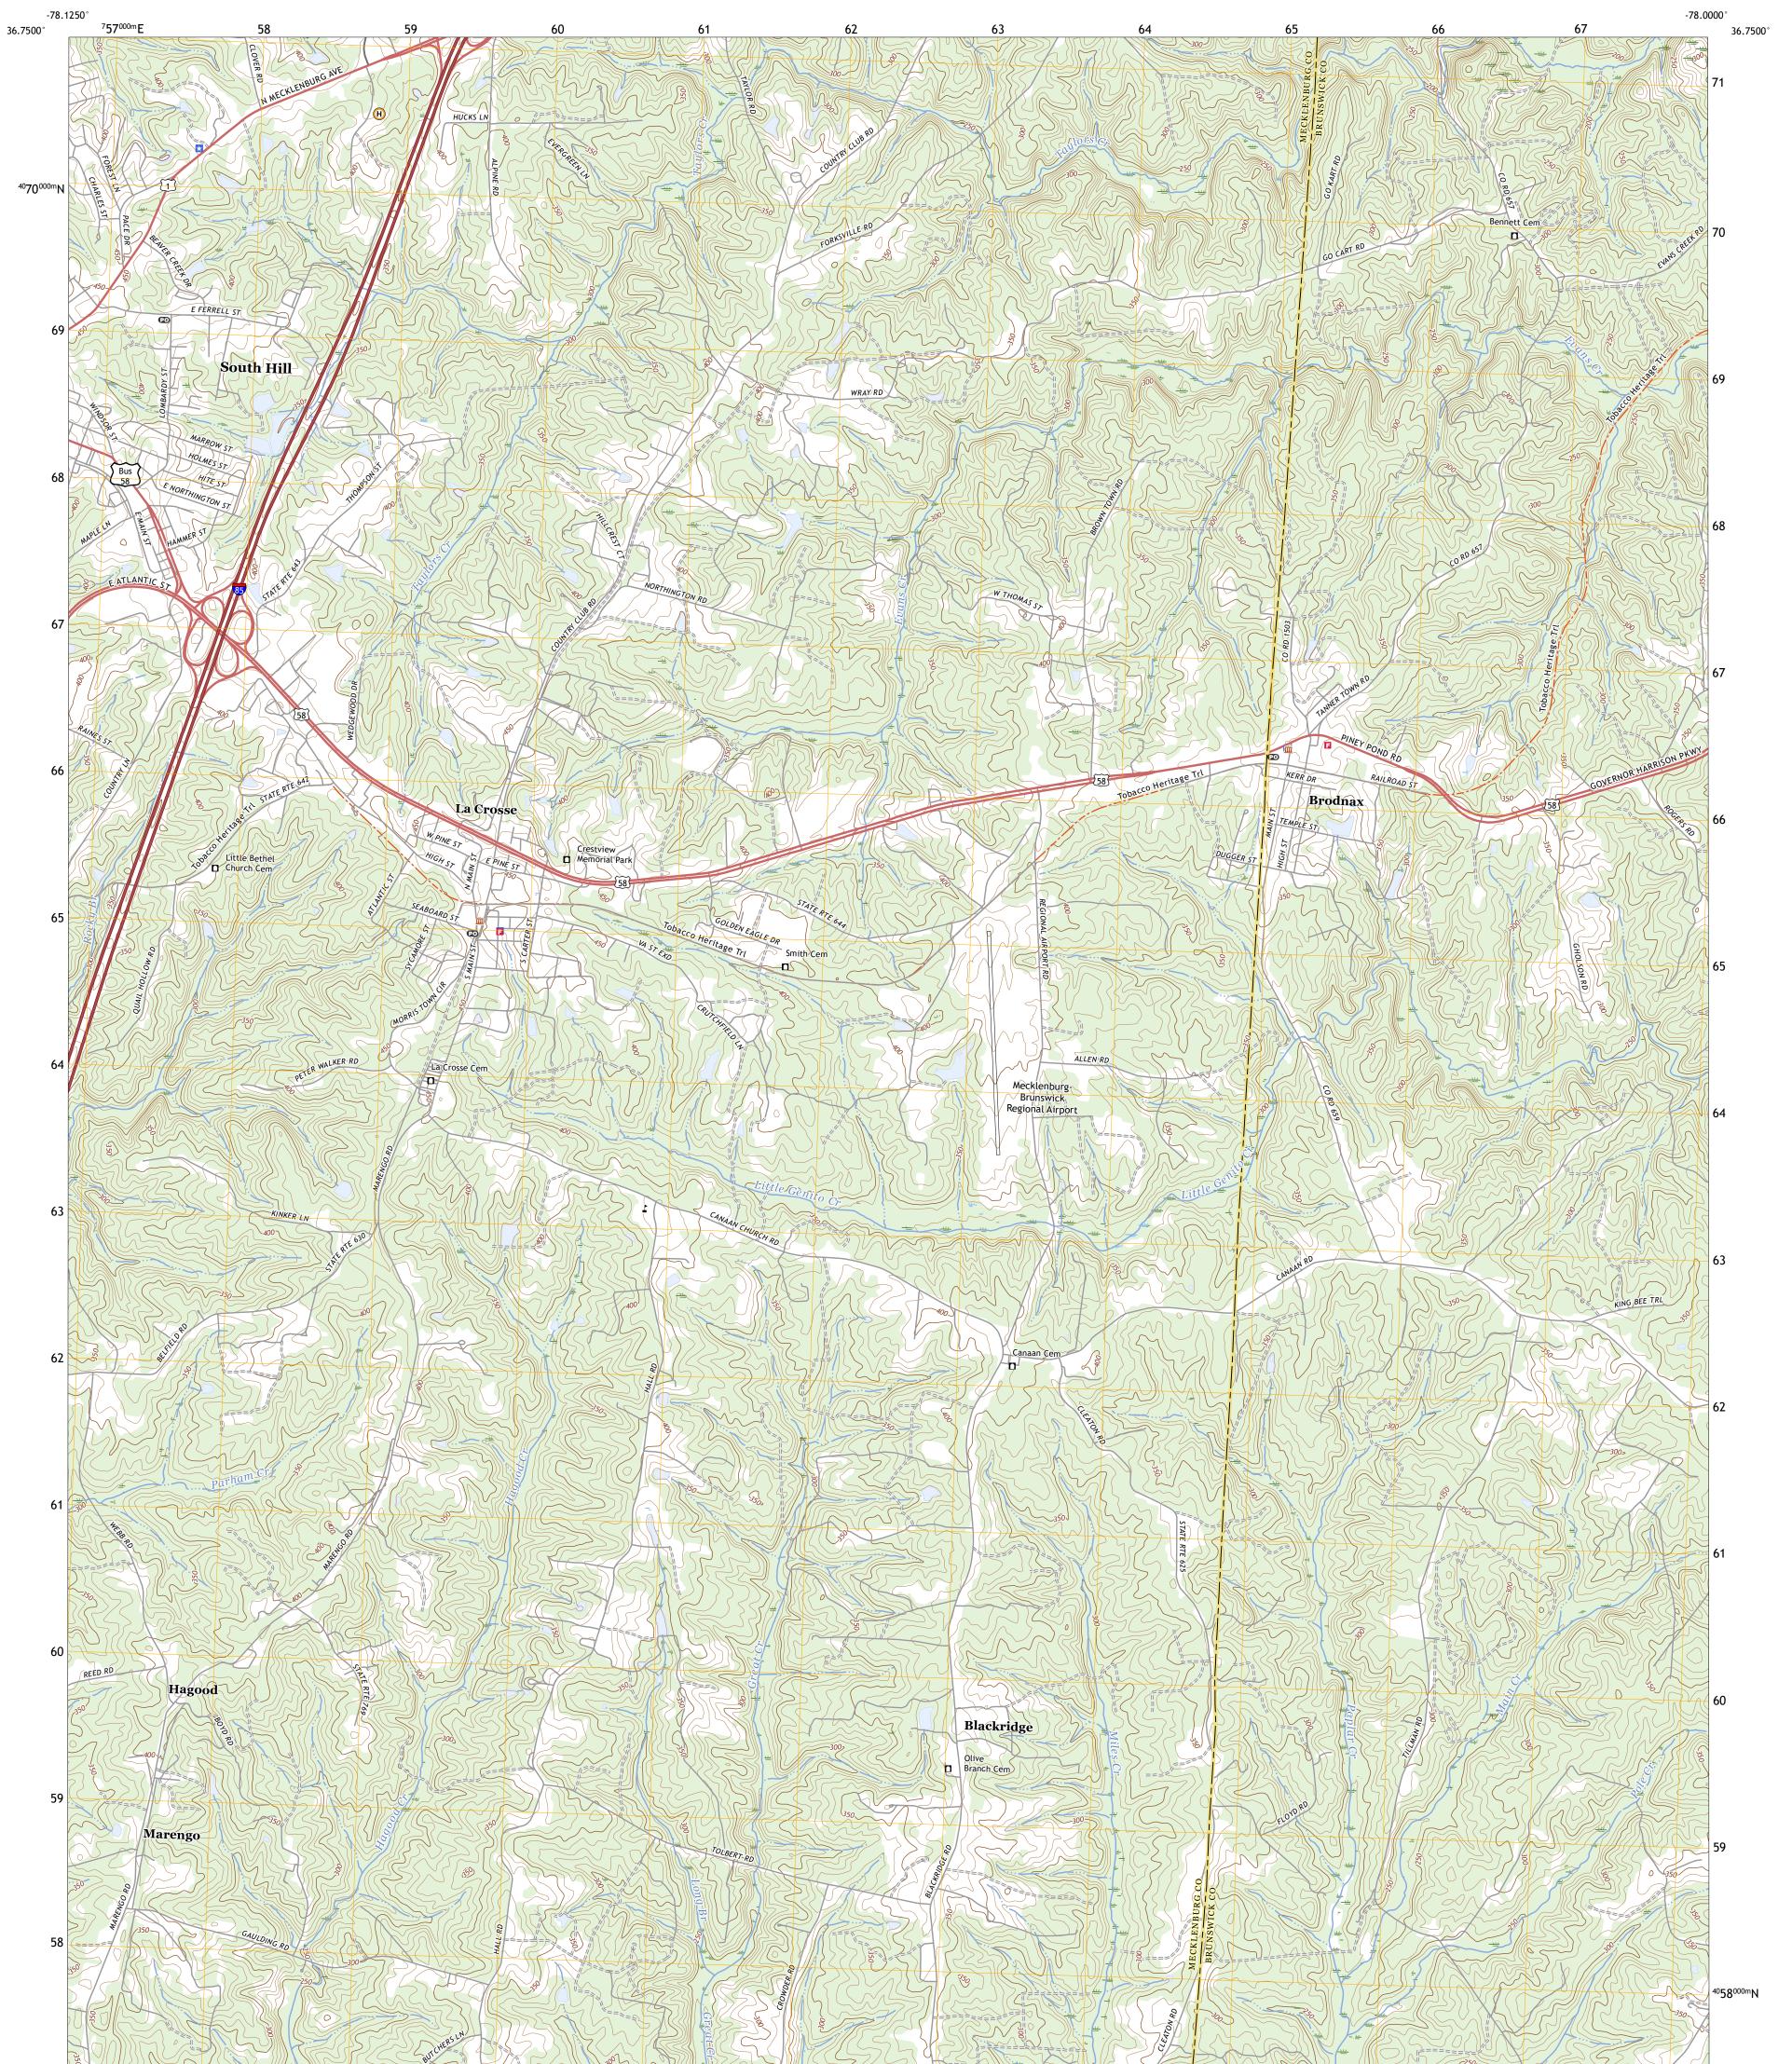

## U.S. DEPARTMENT OF THE INTERIOR U.S. GEOLOGICAL SURVEY

LA CROSSE QUADRANGLE VIRGINIA 7.5-MINUTE SERIES

Produced by the United States Geological Survey North American Datum of 1983 (NAD83) World Geodetic System of 1984 (WGS84). Projection and 1 000-meter grid:Universal Transverse Mercator, Zone 175 This map is not a legal document. Boundaries may be generalized for this map scale. Private lands within government reservations may not be shown. Obtain permission before entering private lands.

Imagery.... Roads..... Names..... Hydrography..... Contours.... Boundaries.... ..FWS National Wetlands Inventory 1982 - 1983 Wetlands...

9°44′ 173 MILS

LA CROSSE, VA

2022