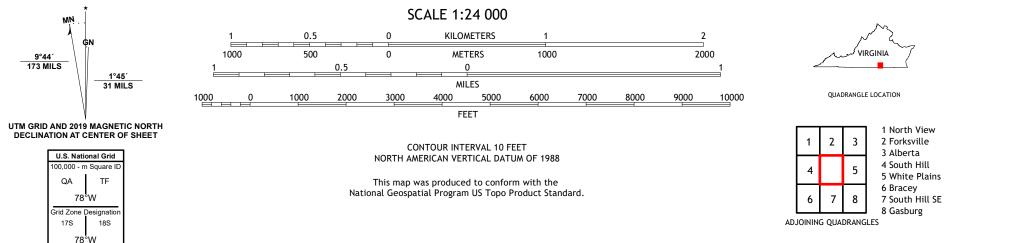

## U.S. DEPARTMENT OF THE INTERIOR U.S. GEOLOGICAL SURVEY

LA CROSSE QUADRANGLE VIRGINIA 7.5-MINUTE SERIES

Produced by the United States Geological Survey North American Datum of 1983 (NAD83) World Geodetic System of 1984 (WGS84). Projection and 1 000-meter grid:Universal Transverse Mercator, Zone 175 This map is not a legal document. Boundaries may be generalized for this map scale. Private lands within government reservations may not be shown. Obtain permission before entering private lands.