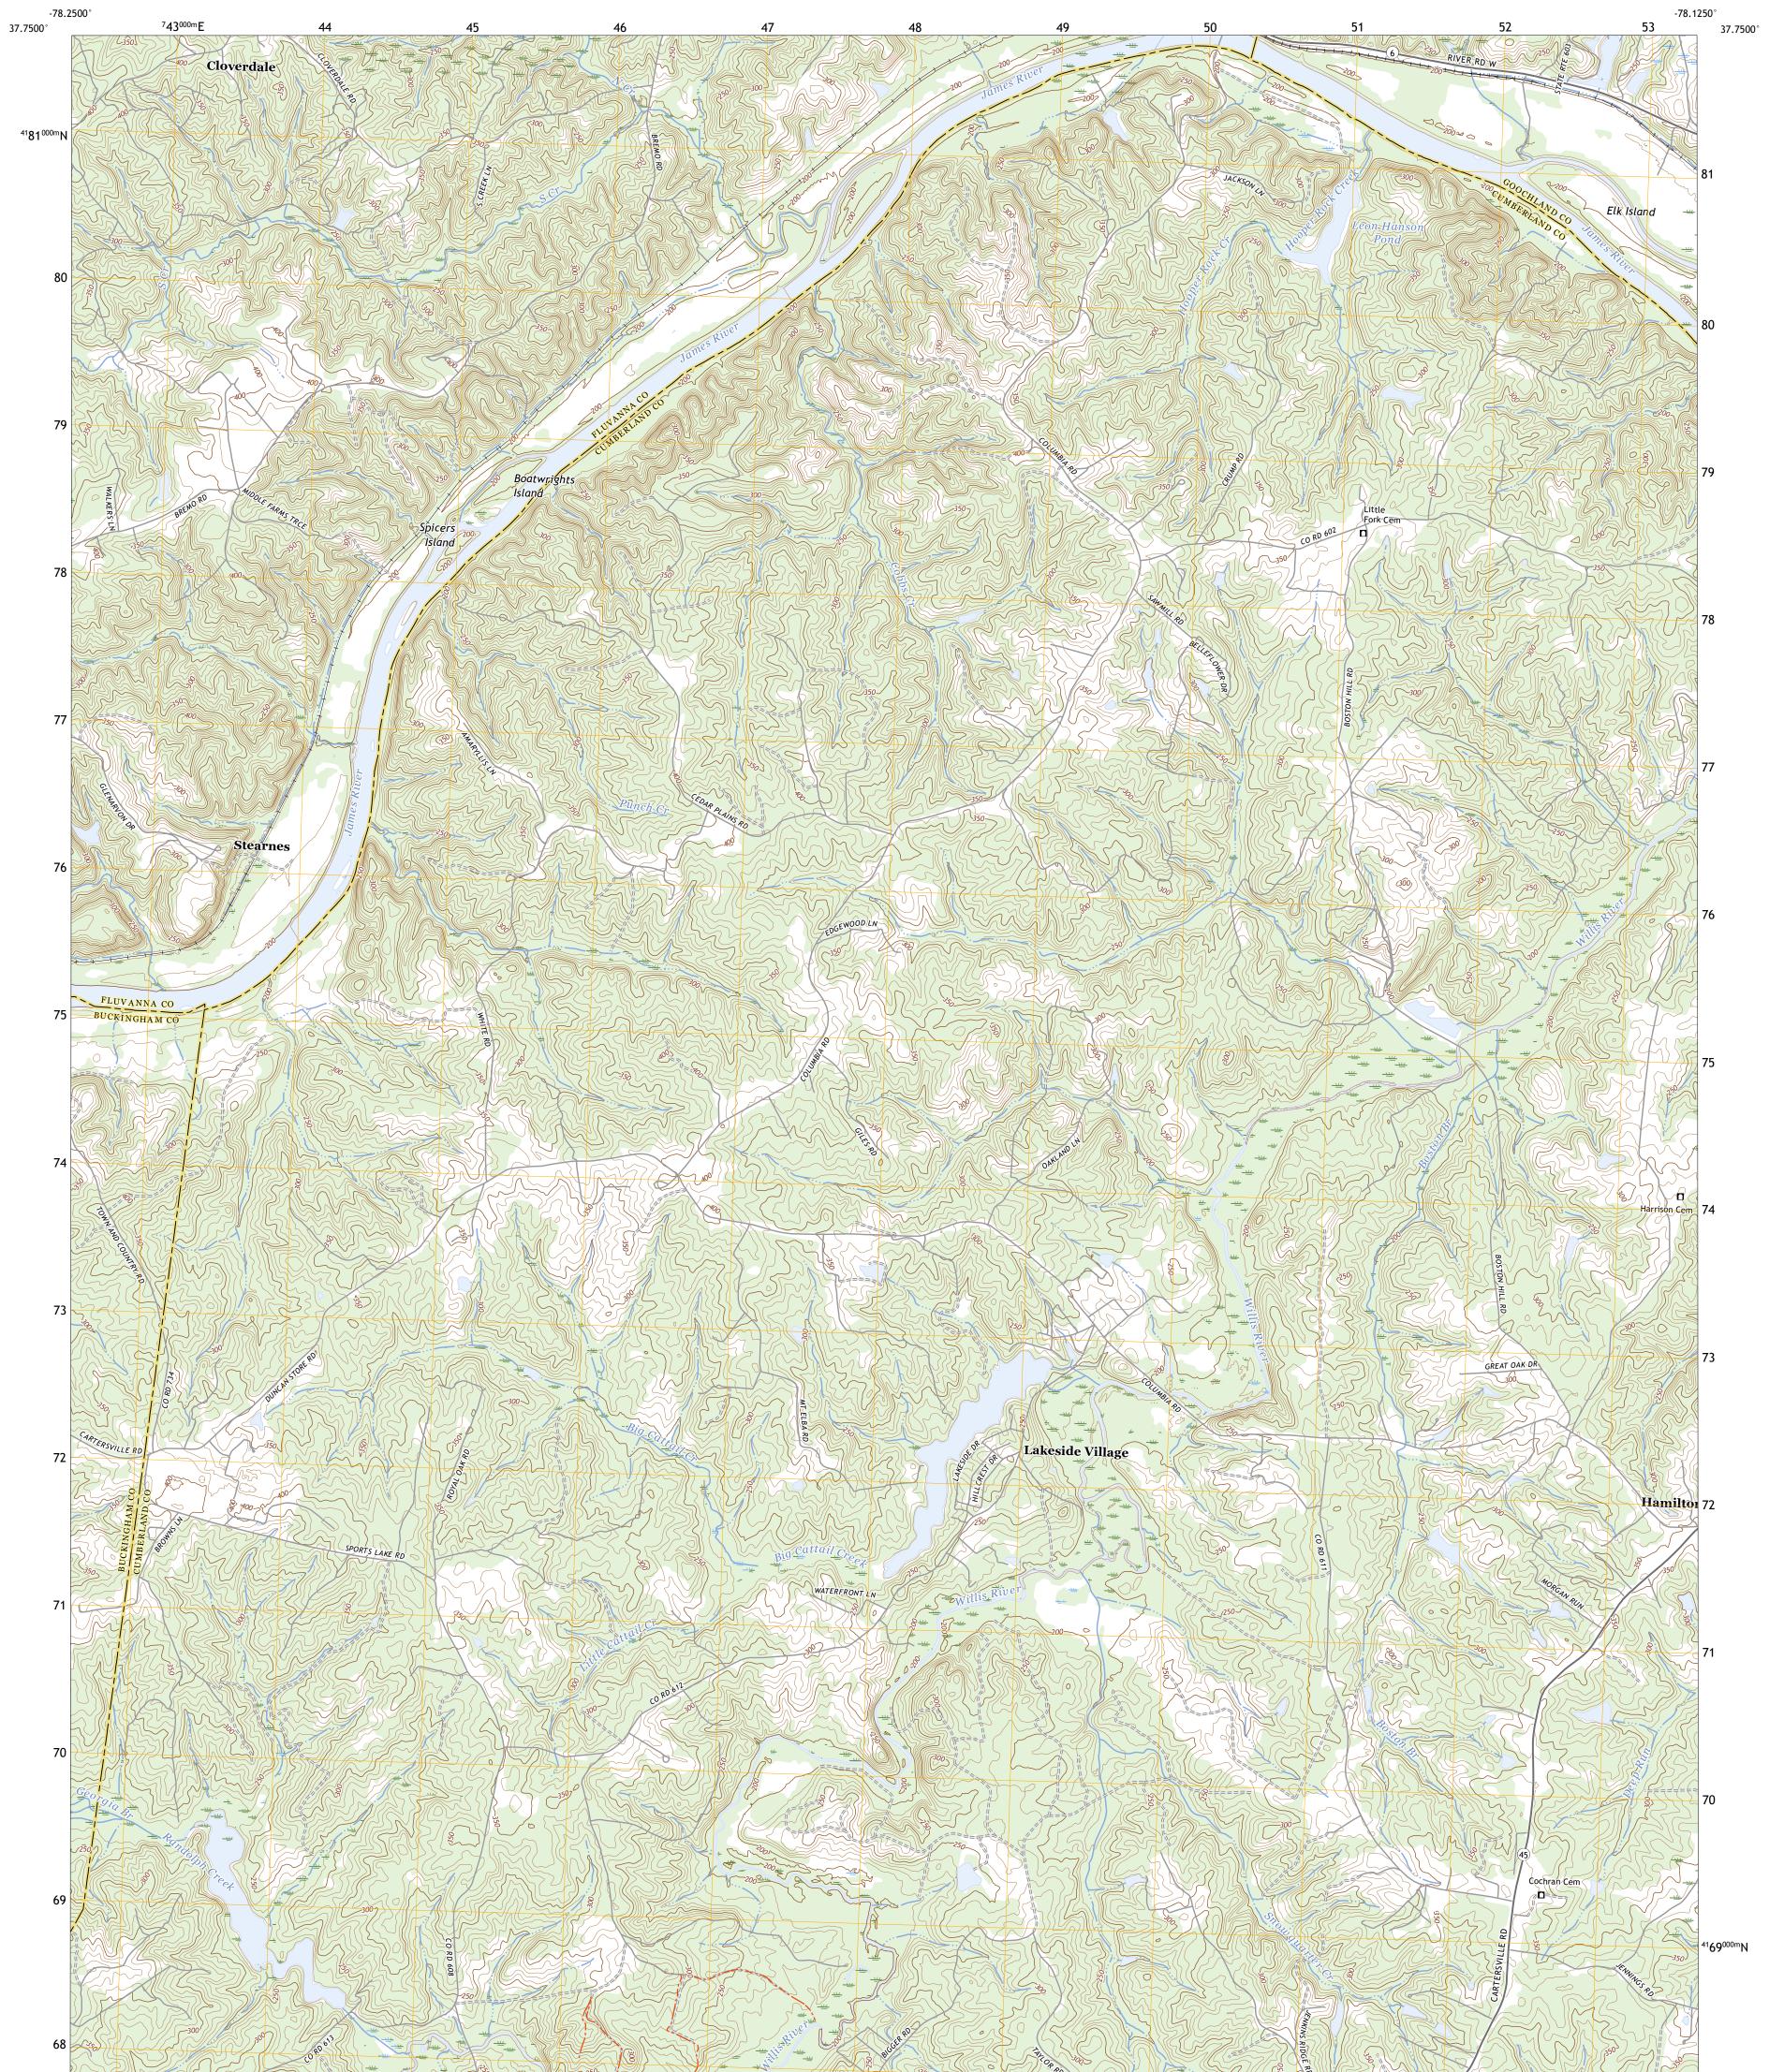

## U.S. DEPARTMENT OF THE INTERIOR U.S. GEOLOGICAL SURVEY

LAKESIDE VILLAGE QUADRANGLE VIRGINIA 7.5-MINUTE SERIES

Produced by the United States Geological Survey North American Datum of 1983 (NAD83) World Geodetic System of 1984 (WGS84). Projection and 1 000-meter grid:Universal Transverse Mercator, Zone 175 This map is not a legal document. Boundaries may be generalized for this map scale. Private lands within government reservations may not be shown. Obtain permission before entering private lands.

 Expressway
 Local Connector

 Secondary Hwy
 Local Road

 Ramp
 4WD

 Interstate Route
 US Route
 State Route

LAKESIDE VILLAGE, VA

2022