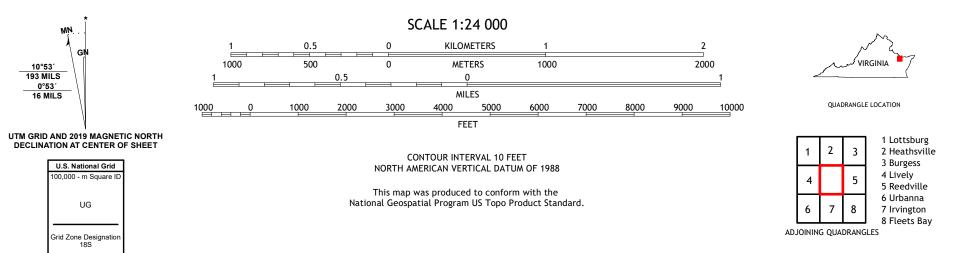

LANCASTER QUADRANGLE VIRGINIA 7.5-MINUTE SERIES

Produced by the United States Geological Survey North American Datum of 1983 (NAD83) World Geodetic System of 1984 (WGS84). Projection and 1 000-meter grid:Universal Transverse Mercator, Zone 18S This map is not a legal document. Boundaries may be generalized for this map scale. Private lands within government reservations may not be shown. Obtain permission before entering private lands.

Imagery......NAIP, September 2018 - September 2018 Roads.......GNIS, 1979 - 2022 Hydrography.....National Hydrography Dataset, 2004 - 2021 Contours.....National Elevation Dataset, 2021 Boundaries......Multiple sources; see metadata file 2019 - 2021 Wetlands......FWS National Wetlands Inventory 1994 - 2011