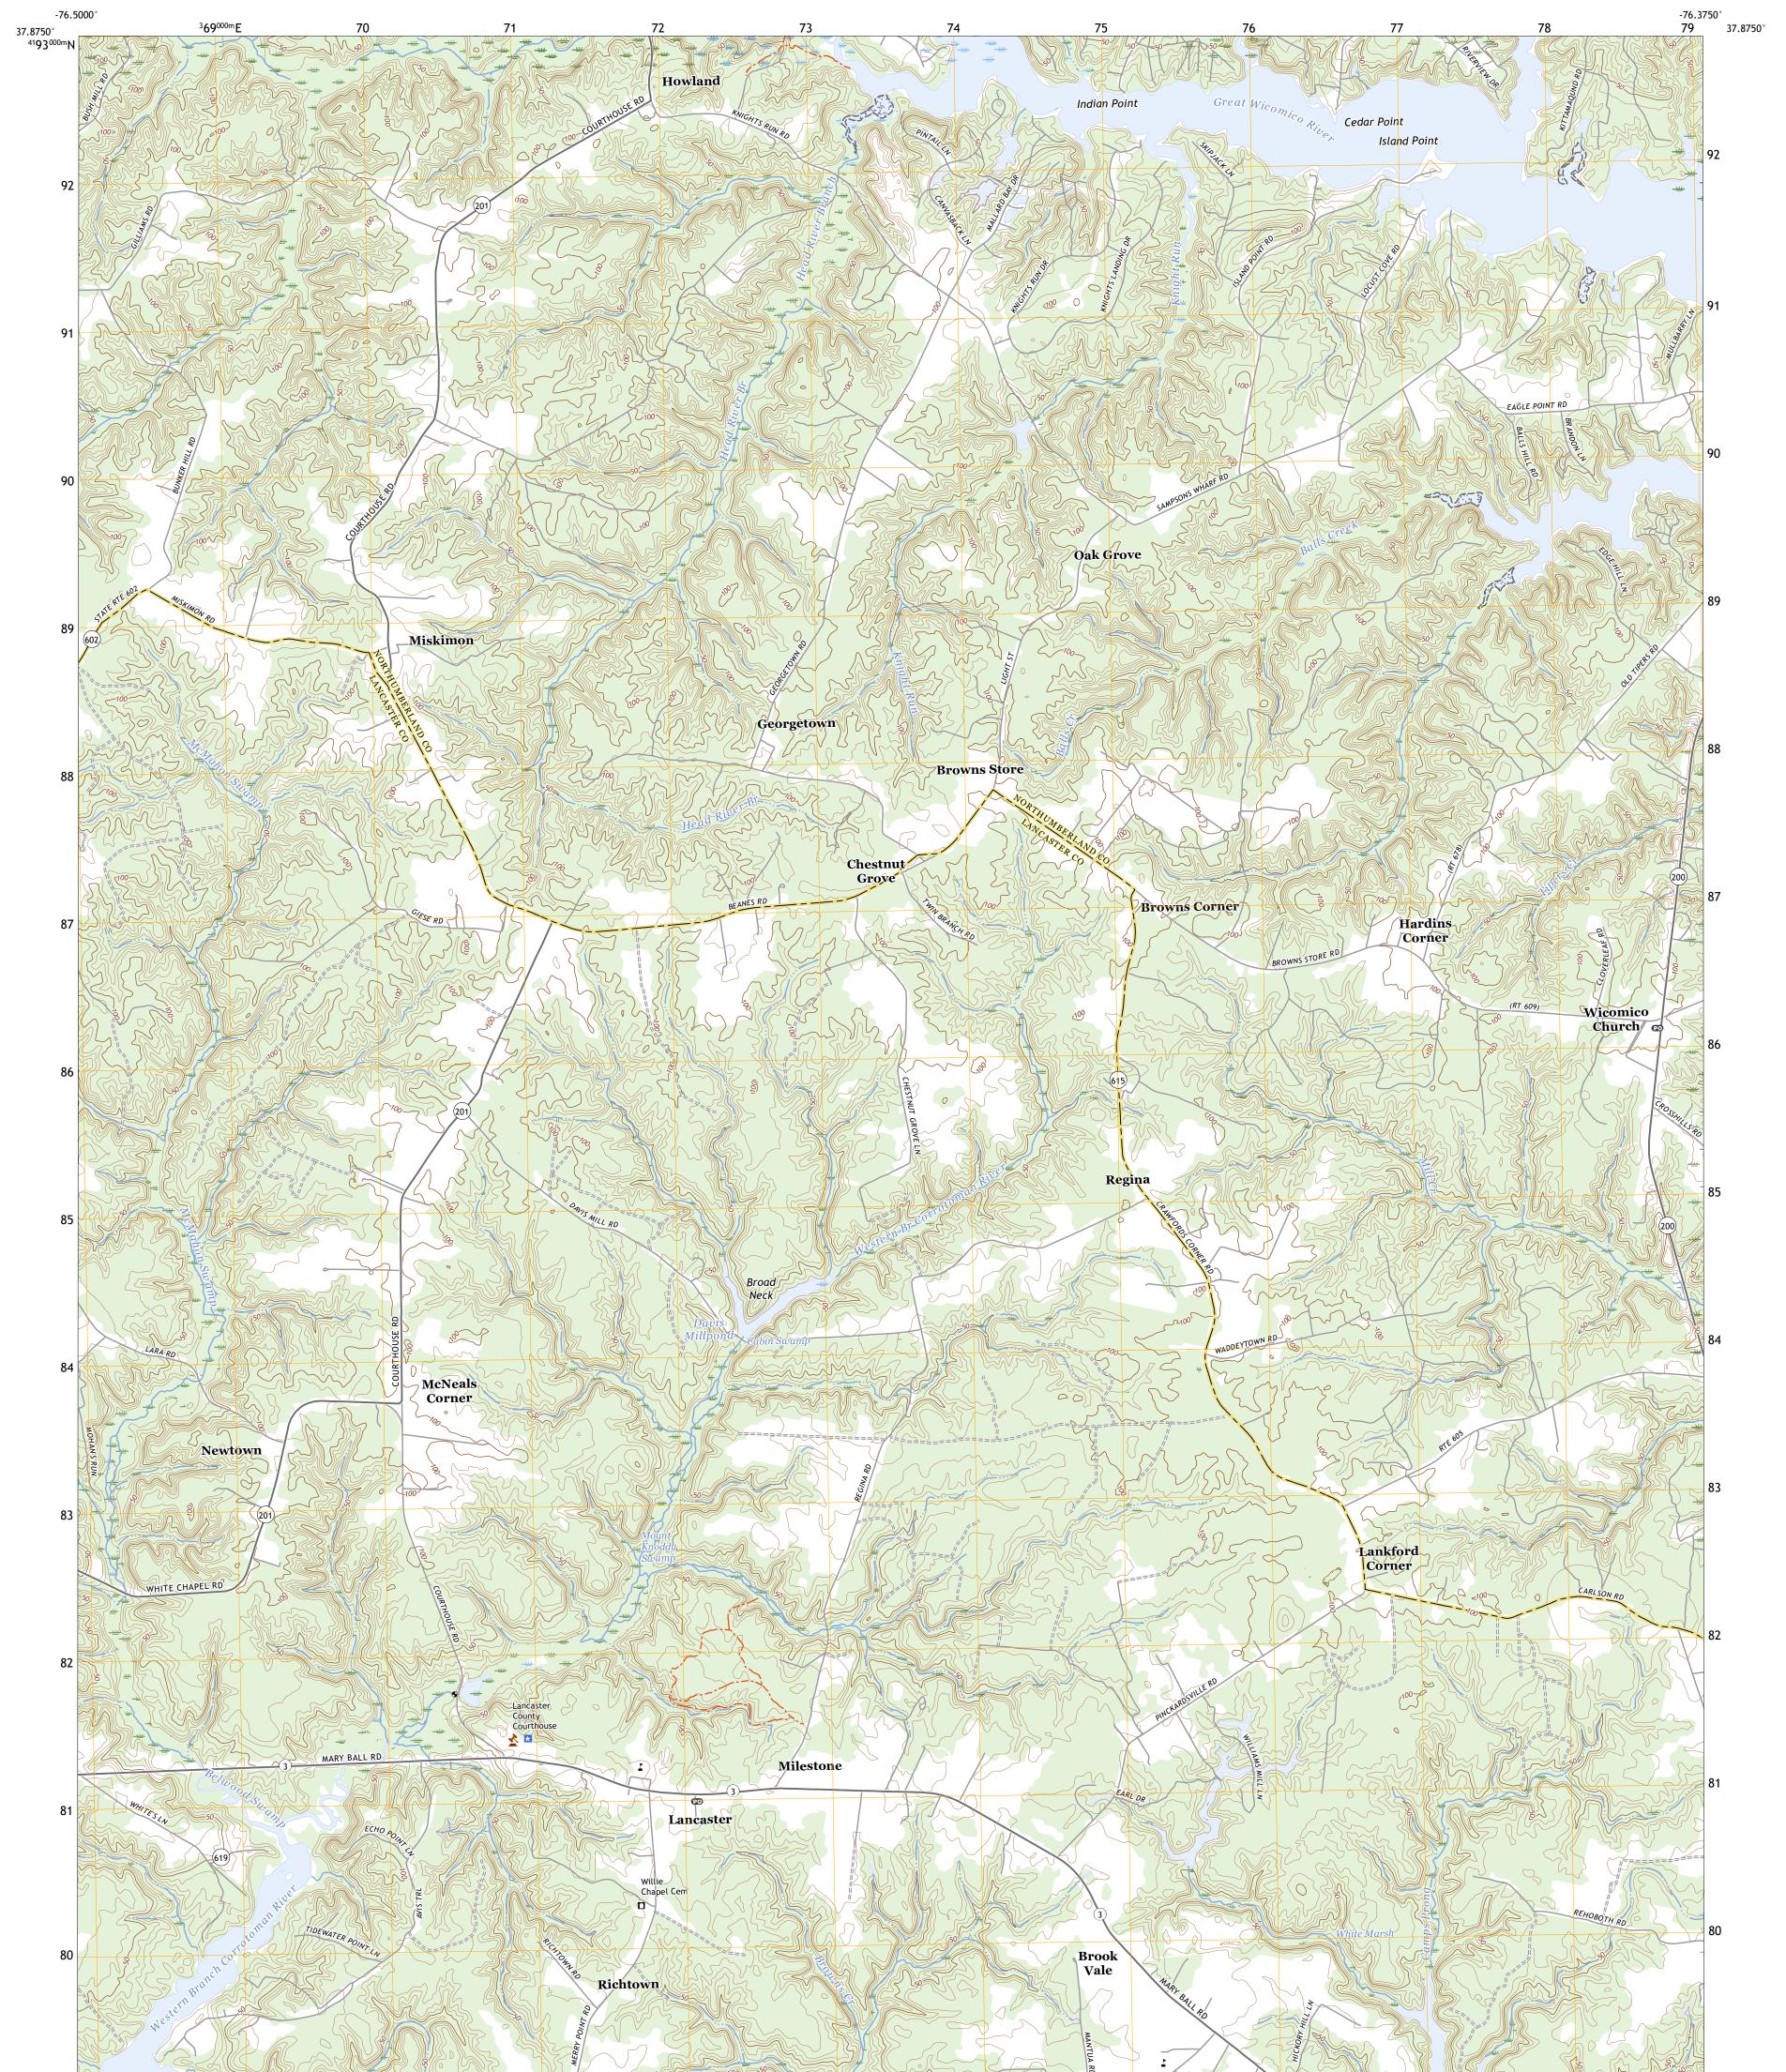

LANCASTER QUADRANGLE VIRGINIA 7.5-MINUTE SERIES

Produced by the United States Geological Survey North American Datum of 1983 (NAD83) World Geodetic System of 1984 (WGS84). Projection and 1 000-meter grid:Universal Transverse Mercator, Zone 18S This map is not a legal document. Boundaries may be generalized for this map scale. Private lands within government reservations may not be shown. Obtain permission before entering private lands.

Imagery......NAIP, September 2018 - September 2018 Roads.......GNIS, 1979 - 2022 Hydrography.....National Hydrography Dataset, 2004 - 2021 Contours.....National Elevation Dataset, 2021 Boundaries......Multiple sources; see metadata file 2019 - 2021 Wetlands......FWS National Wetlands Inventory 1994 - 2011

 Expressway
 Local Connector

 Secondary Hwy
 Local Road

 Ramp
 4WD

 Interstate Route
 US Route

LANCASTER, VA 2022