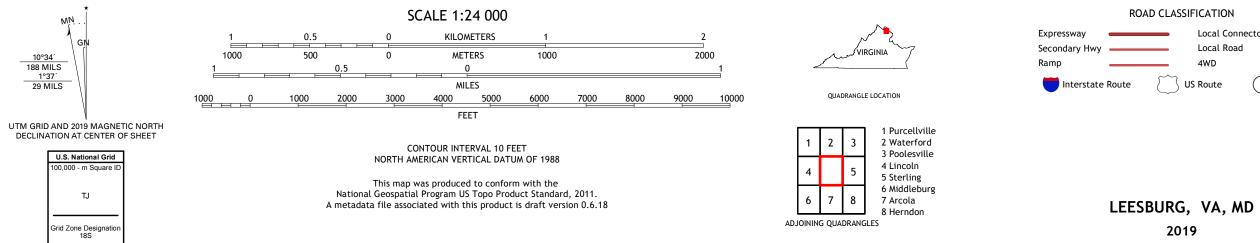

## U.S. DEPARTMENT OF THE INTERIOR U.S. GEOLOGICAL SURVEY

LEESBURG QUADRANGLE VIRGINIA - MARYLAND 7.5-MINUTE SERIES

Produced by the United States Geological Survey North American Datum of 1983 (NAD83) World Geodetic System of 1984 (WGS84). Projection and 1 000-meter grid:Universal Transverse Mercator, Zone 185 This map is not a legal document. Boundaries may be generalized for this map scale. Private lands within government reservations may not be shown. Obtain permission before entering private lands.