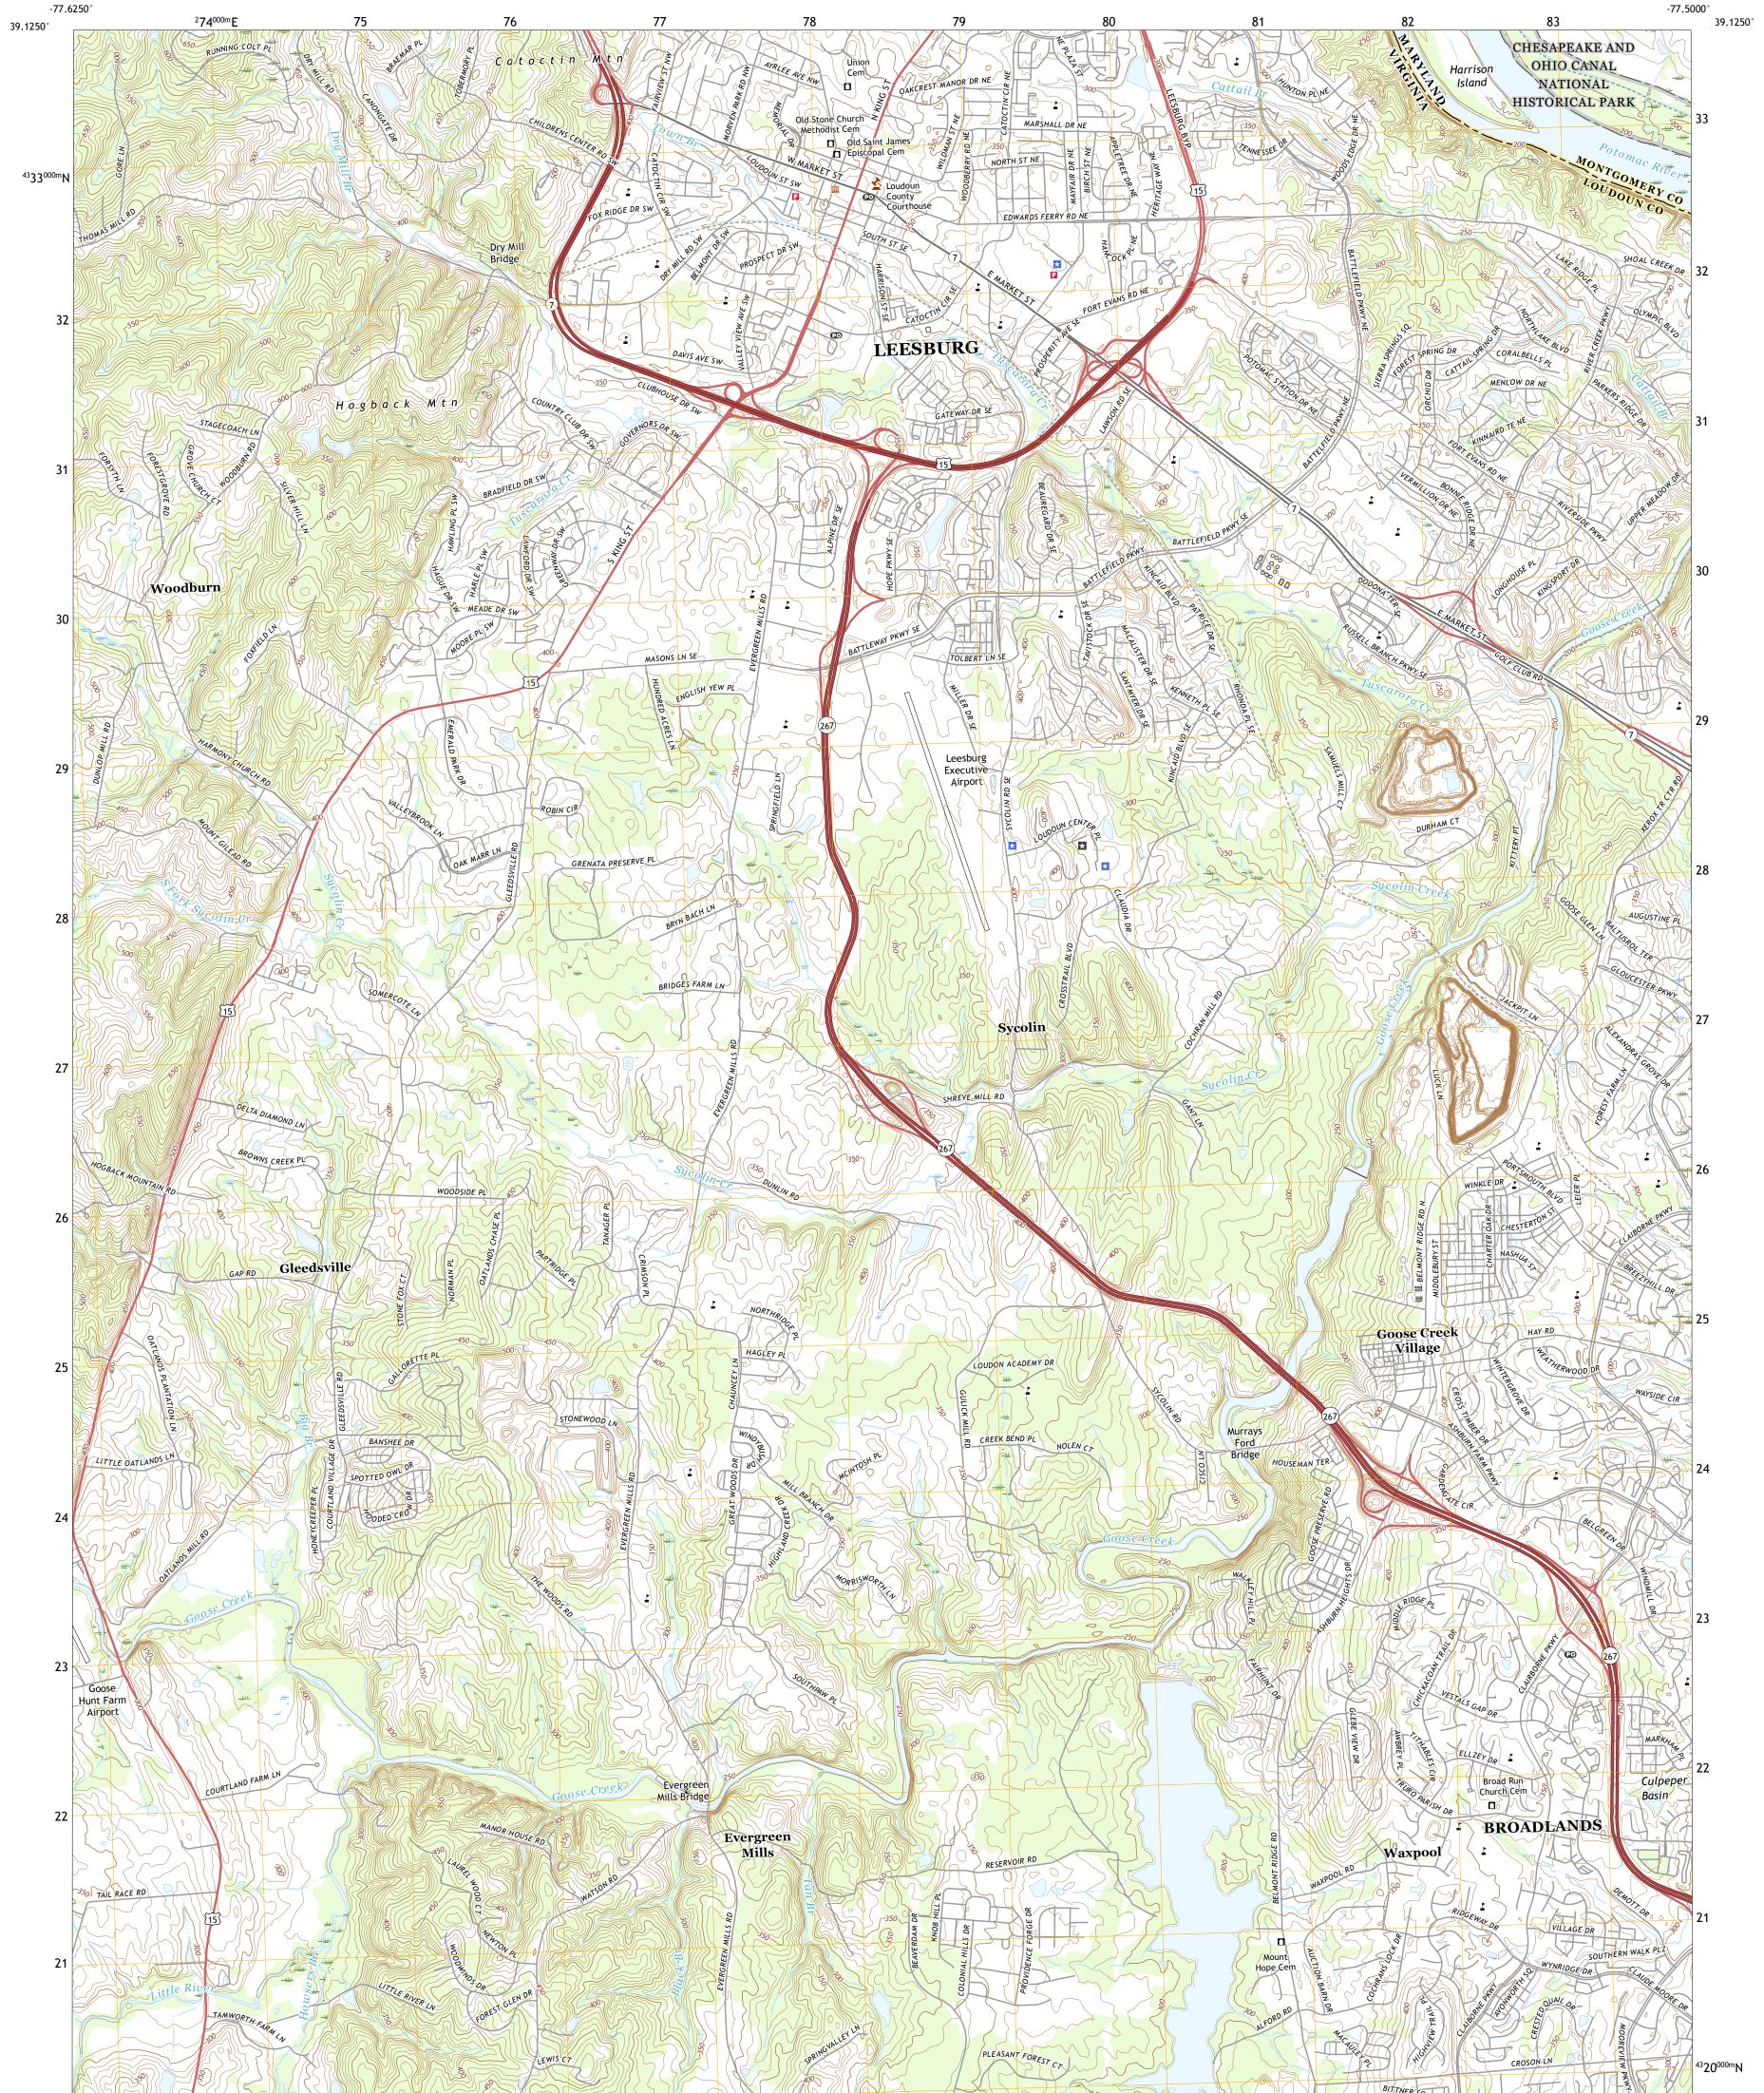

## U.S. DEPARTMENT OF THE INTERIOR U.S. GEOLOGICAL SURVEY

LEESBURG QUADRANGLE VIRGINIA - MARYLAND 7.5-MINUTE SERIES

Produced by the United States Geological Survey North American Datum of 1983 (NAD83) World Geodetic System of 1984 (WGS84). Projection and 1 000-meter grid:Universal Transverse Mercator, Zone 185 This map is not a legal document. Boundaries may be generalized for this map scale. Private lands within government reservations may not be shown. Obtain permission before entering private lands.

Imagery.... Roads..... Names.... Hydrography..... Contours.. Boundaries... ..FWS National Wetlands Inventory 1980 - 1989 Wetlands...

2019