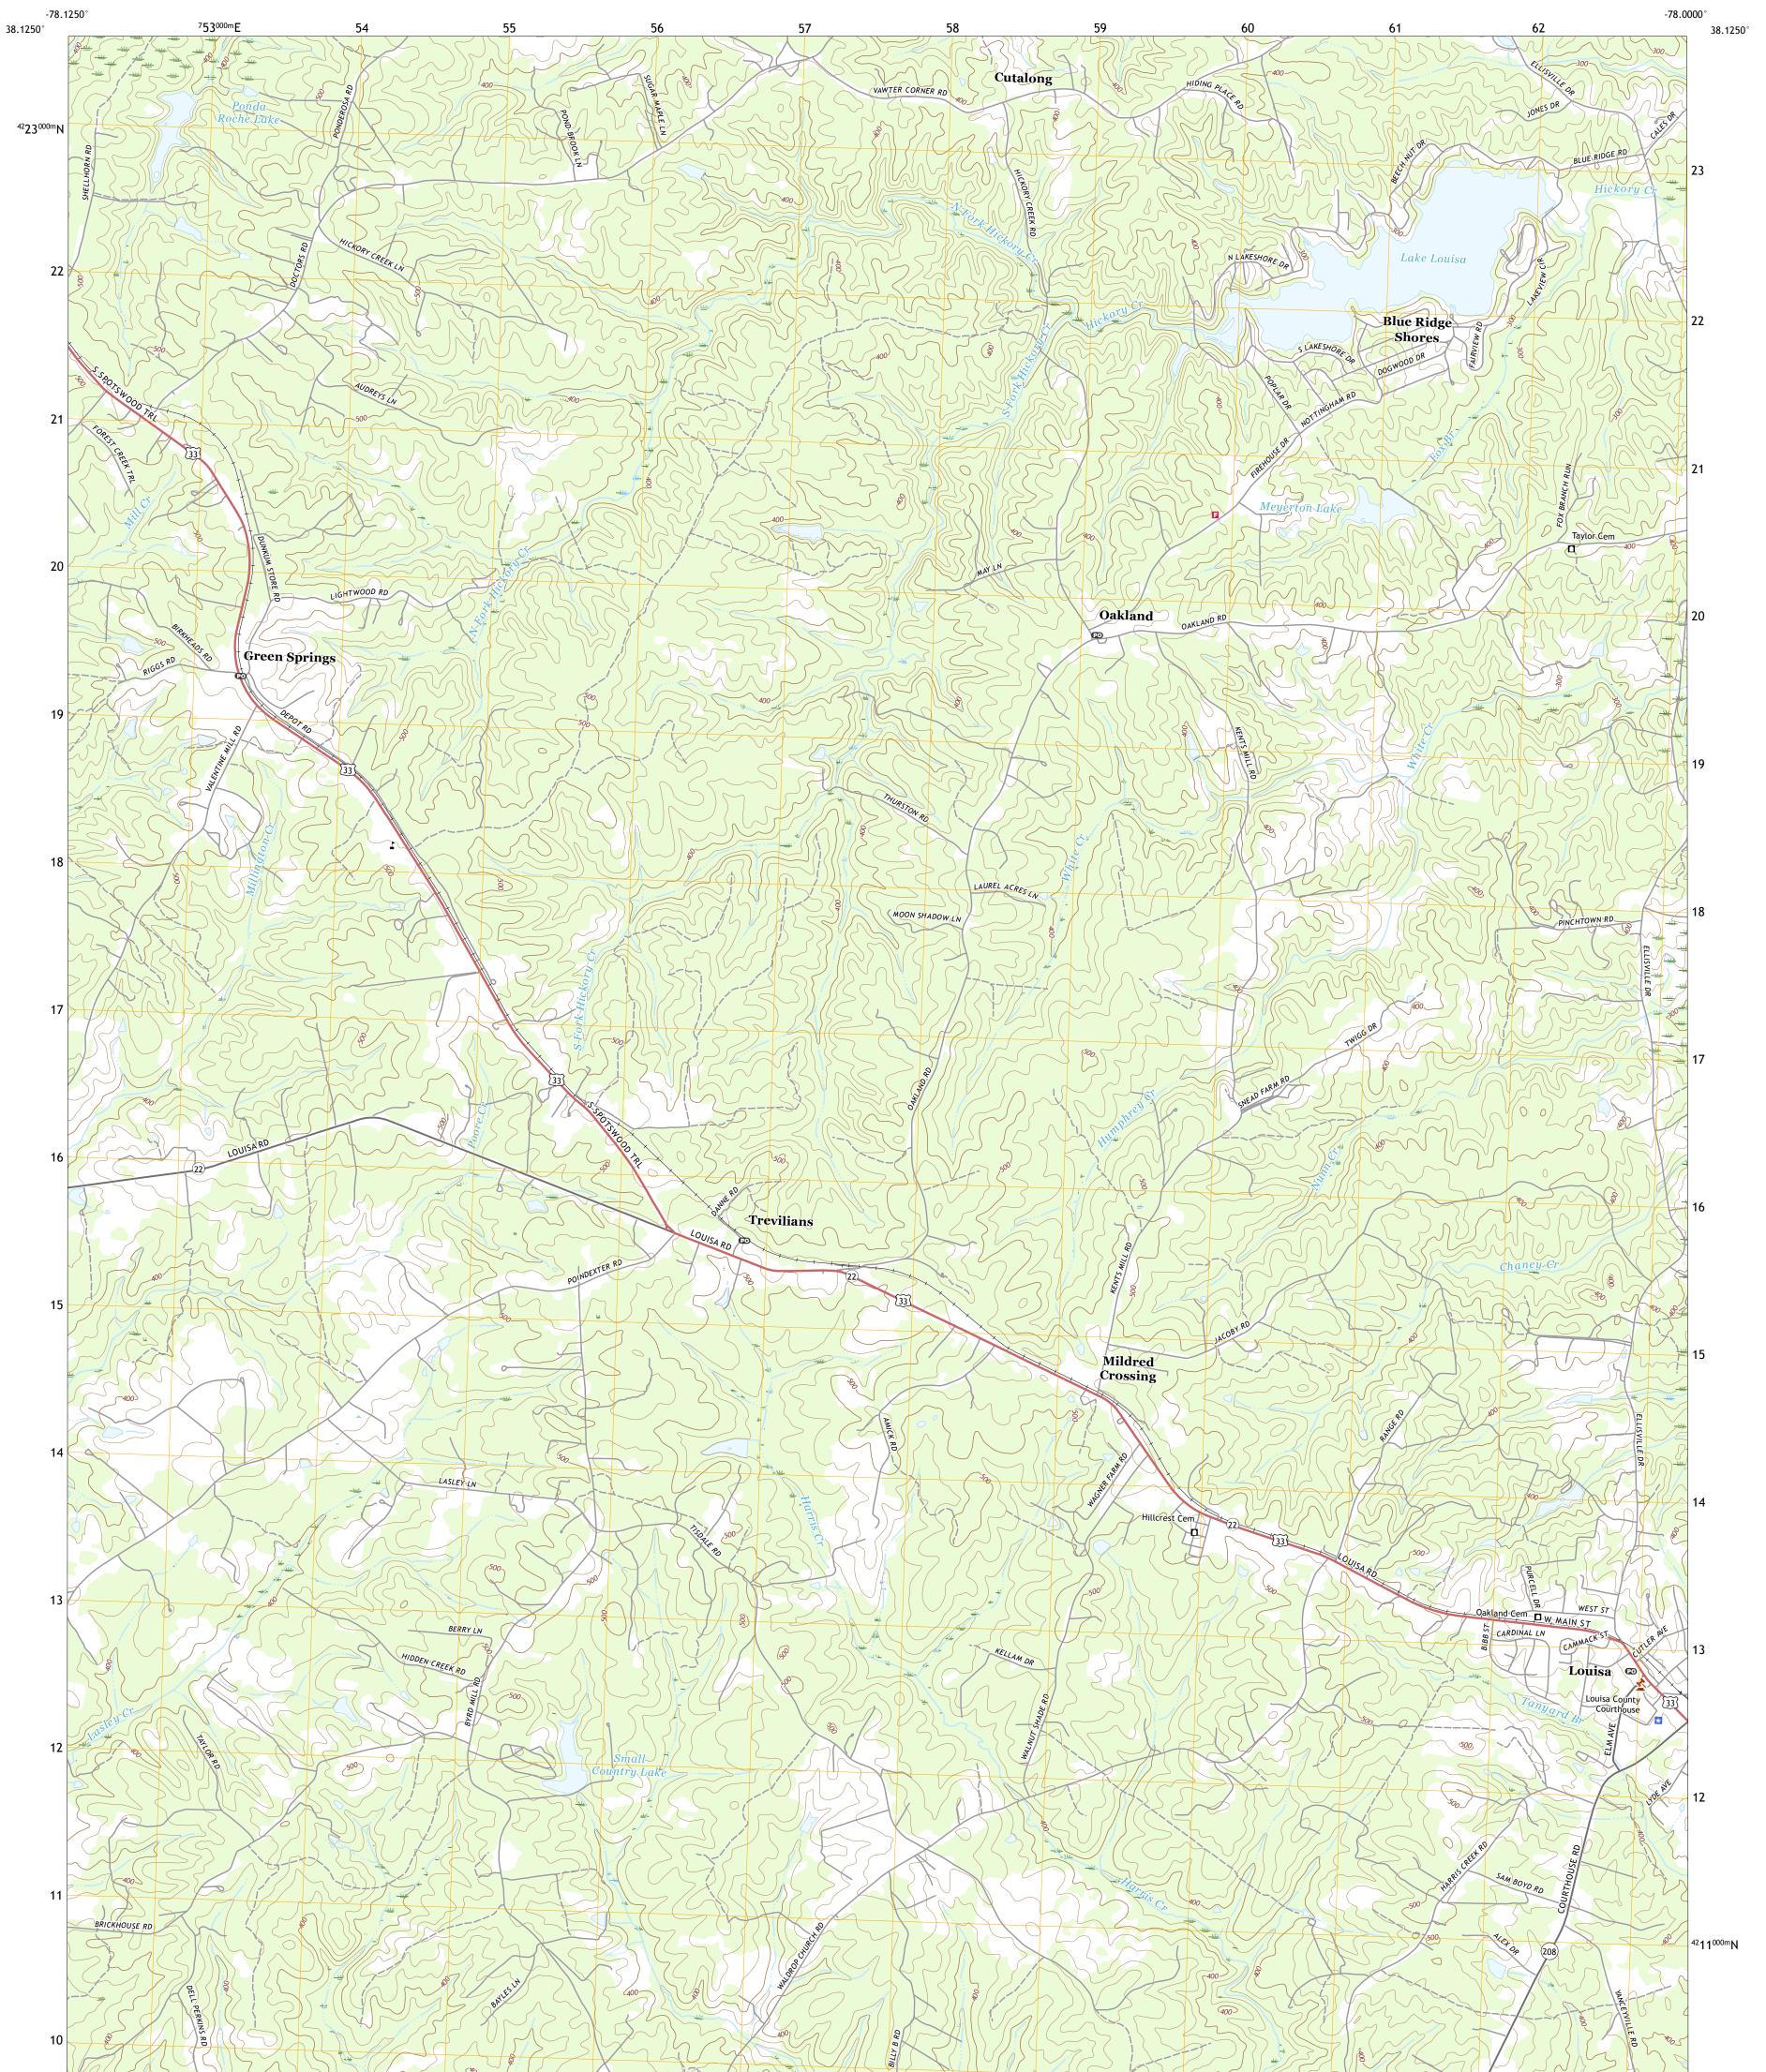

## U.S. DEPARTMENT OF THE INTERIOR U.S. GEOLOGICAL SURVEY

LOUISA QUADRANGLE VIRGINIA - LOUISA COUNTY 7.5-MINUTE SERIES

Produced by the United States Geological Survey North American Datum of 1983 (NAD83) World Geodetic System of 1984 (WGS84). Projection and 1 000-meter grid:Universal Transverse Mercator, Zone 175 This map is not a legal document. Boundaries may be generalized for this map scale. Private lands within government reservations may not be shown. Obtain permission before entering private lands.