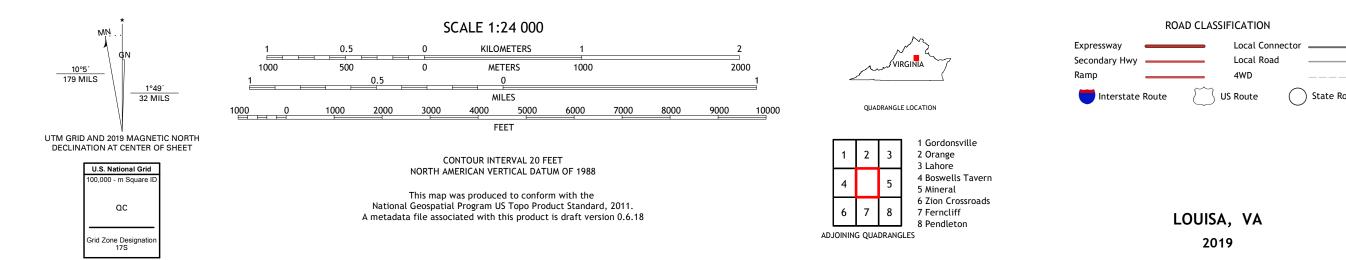

## U.S. DEPARTMENT OF THE INTERIOR U.S. GEOLOGICAL SURVEY

LOUISA QUADRANGLE VIRGINIA - LOUISA COUNTY 7.5-MINUTE SERIES

Produced by the United States Geological Survey North American Datum of 1983 (NAD83) World Geodetic System of 1984 (WGS84). Projection and 1 000-meter grid:Universal Transverse Mercator, Zone 175 This map is not a legal document. Boundaries may be generalized for this map scale. Private lands within government reservations may not be shown. Obtain permission before entering private lands.

Imagery.... Roads..... Names..... Hydrography..... Contours.... Boundaries... Wetlands... ..FWS National Wetlands Inventory 1984 - 2013