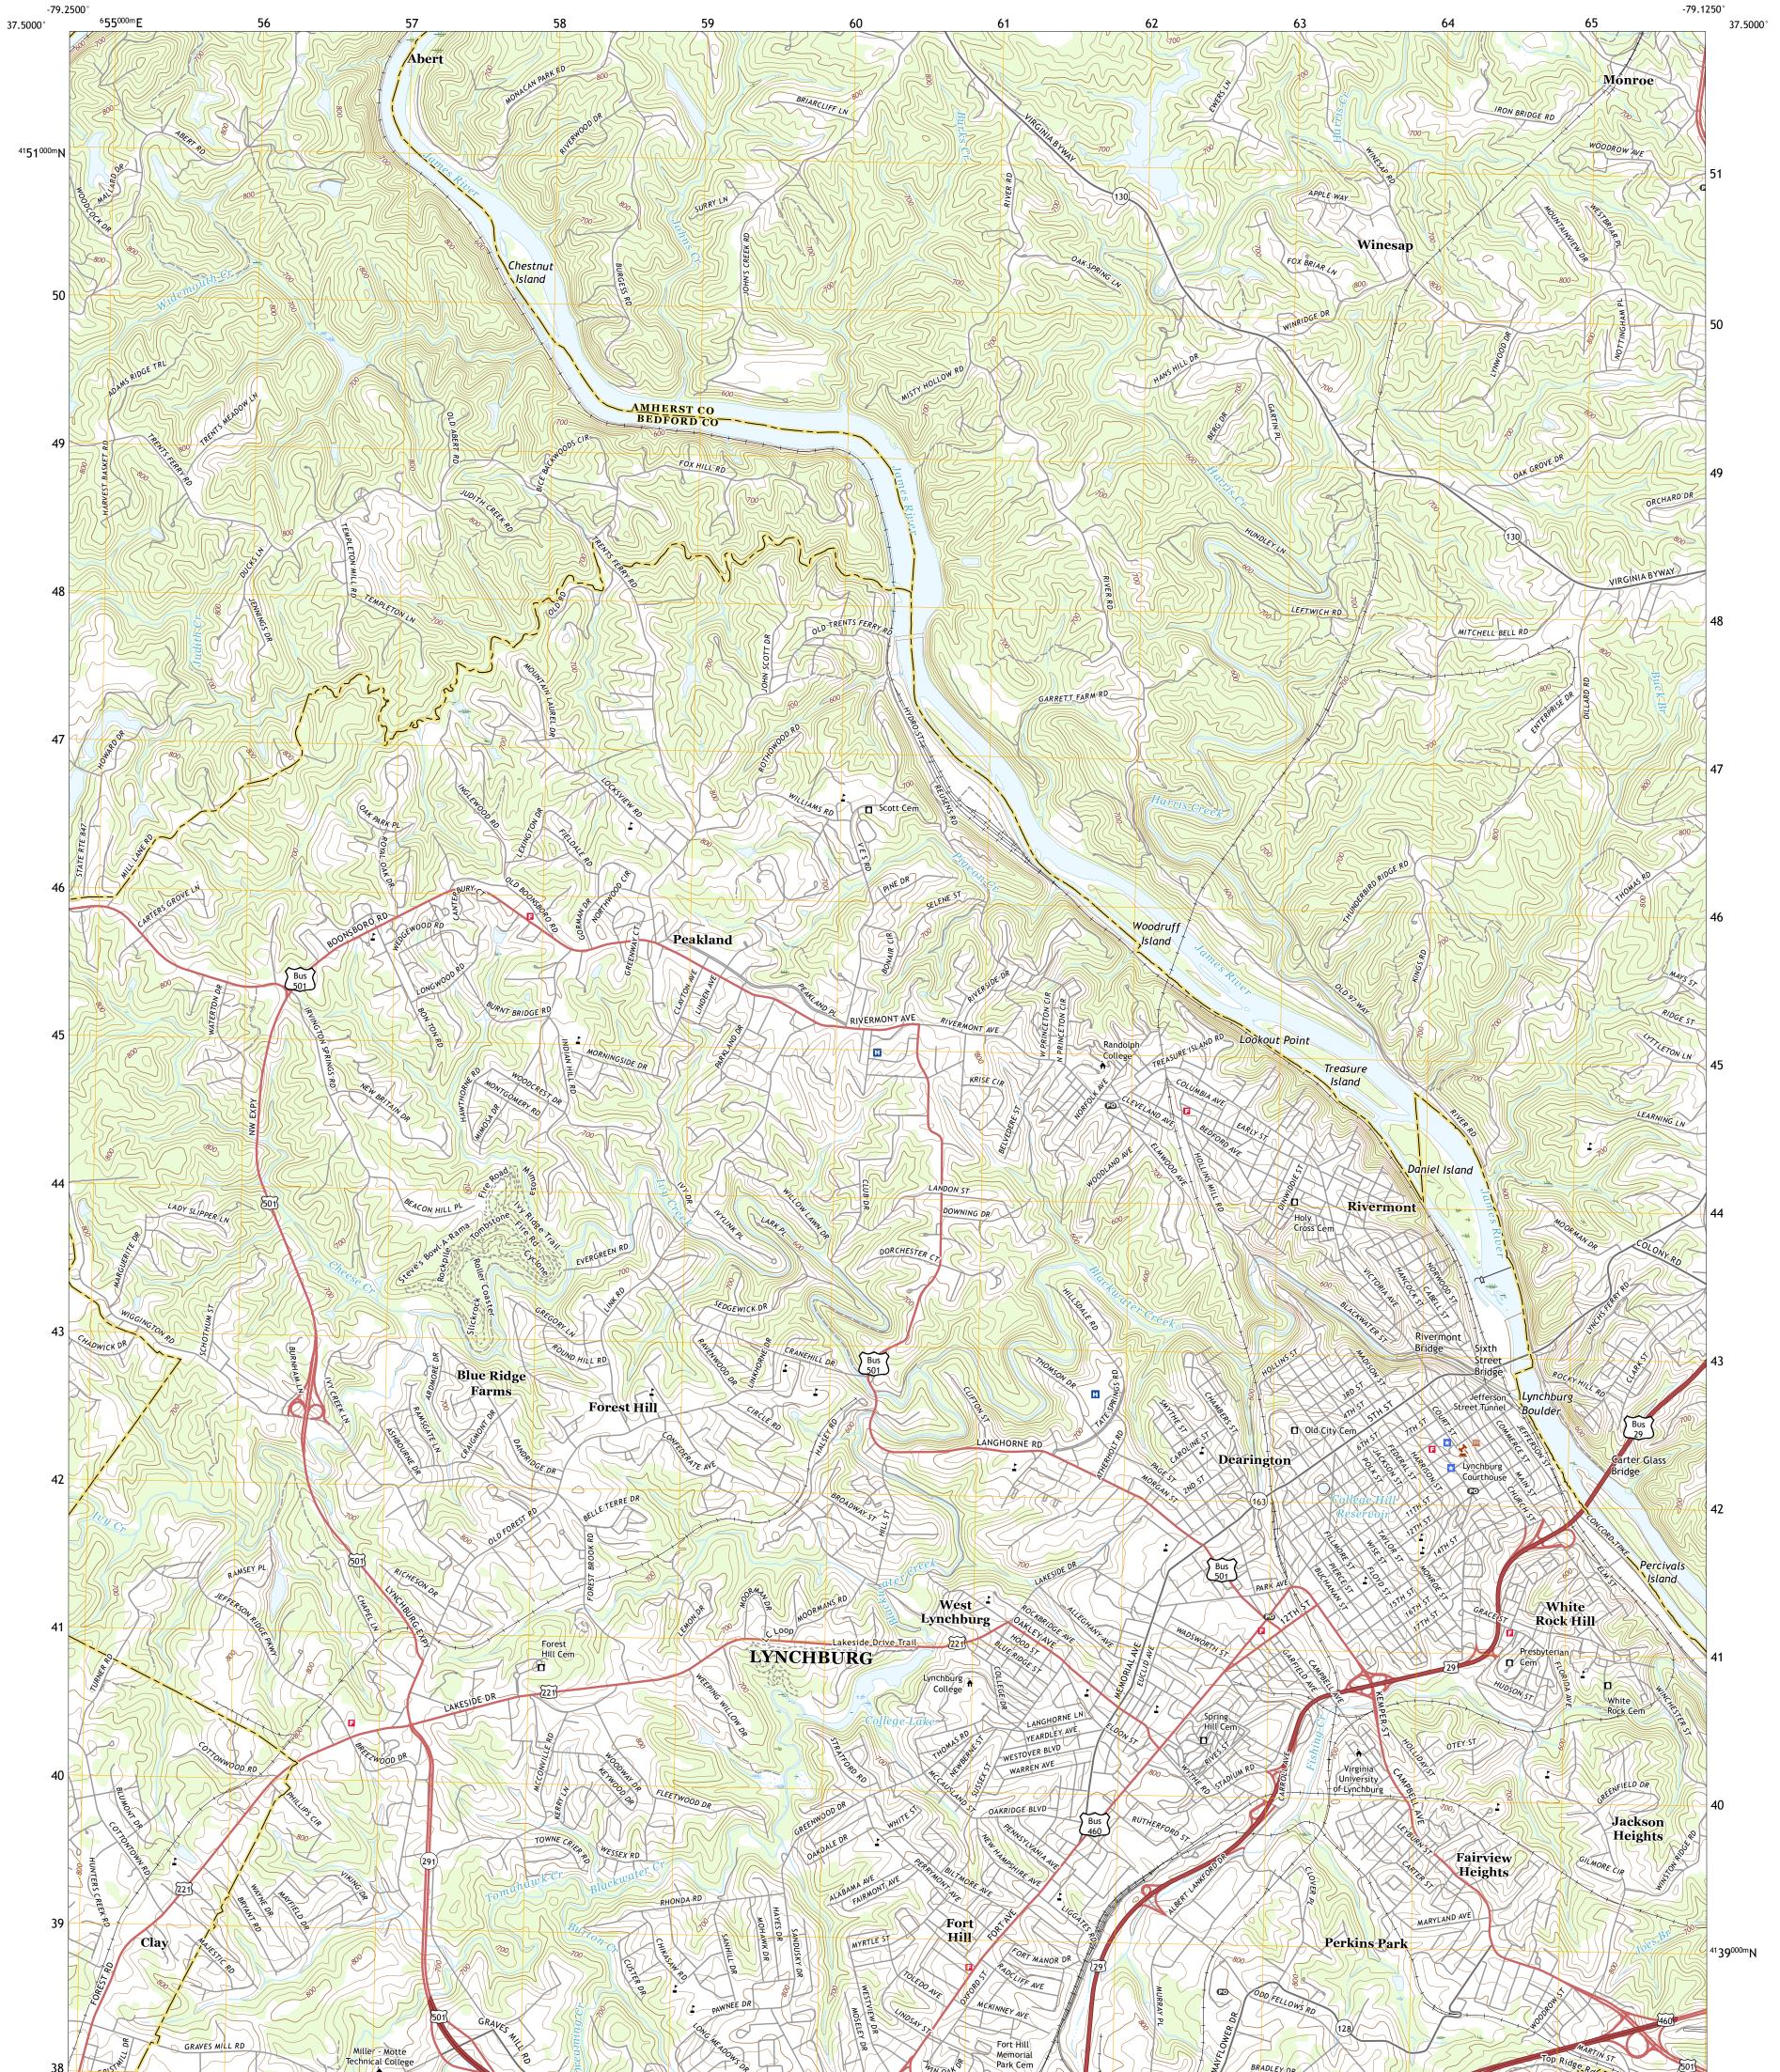

## U.S. DEPARTMENT OF THE INTERIOR U.S. GEOLOGICAL SURVEY

LYNCHBURG QUADRANGLE VIRGINIA 7.5-MINUTE SERIES

Produced by the United States Geological Survey North American Datum of 1983 (NAD83) World Geodetic System of 1984 (WGS84). Projection and 1 000-meter grid:Universal Transverse Mercator, Zone 17S This map is not a legal document. Boundaries may be generalized for this map scale. Private lands within government reservations may not be shown. Obtain permission before entering private lands.

Imagery......NAIP, April 2016 - September 2016Roads......U.S.CensusBureau,2016Names.......GNIS, 1979 - 2019Hydrography.....NationalHydrography Dataset,2002 - 2018Contours.....NationalElevation Dataset,1999 - 2008Boundaries.....Multiplesources;seemetadataWetlands.....FWSNationalWetlandsInventory1982 -2012

## NSN. 7 6 4 3 0 1 6 4 0 0 8 8 4 NGA REF NO. US GSX24 K 27 0 3 4