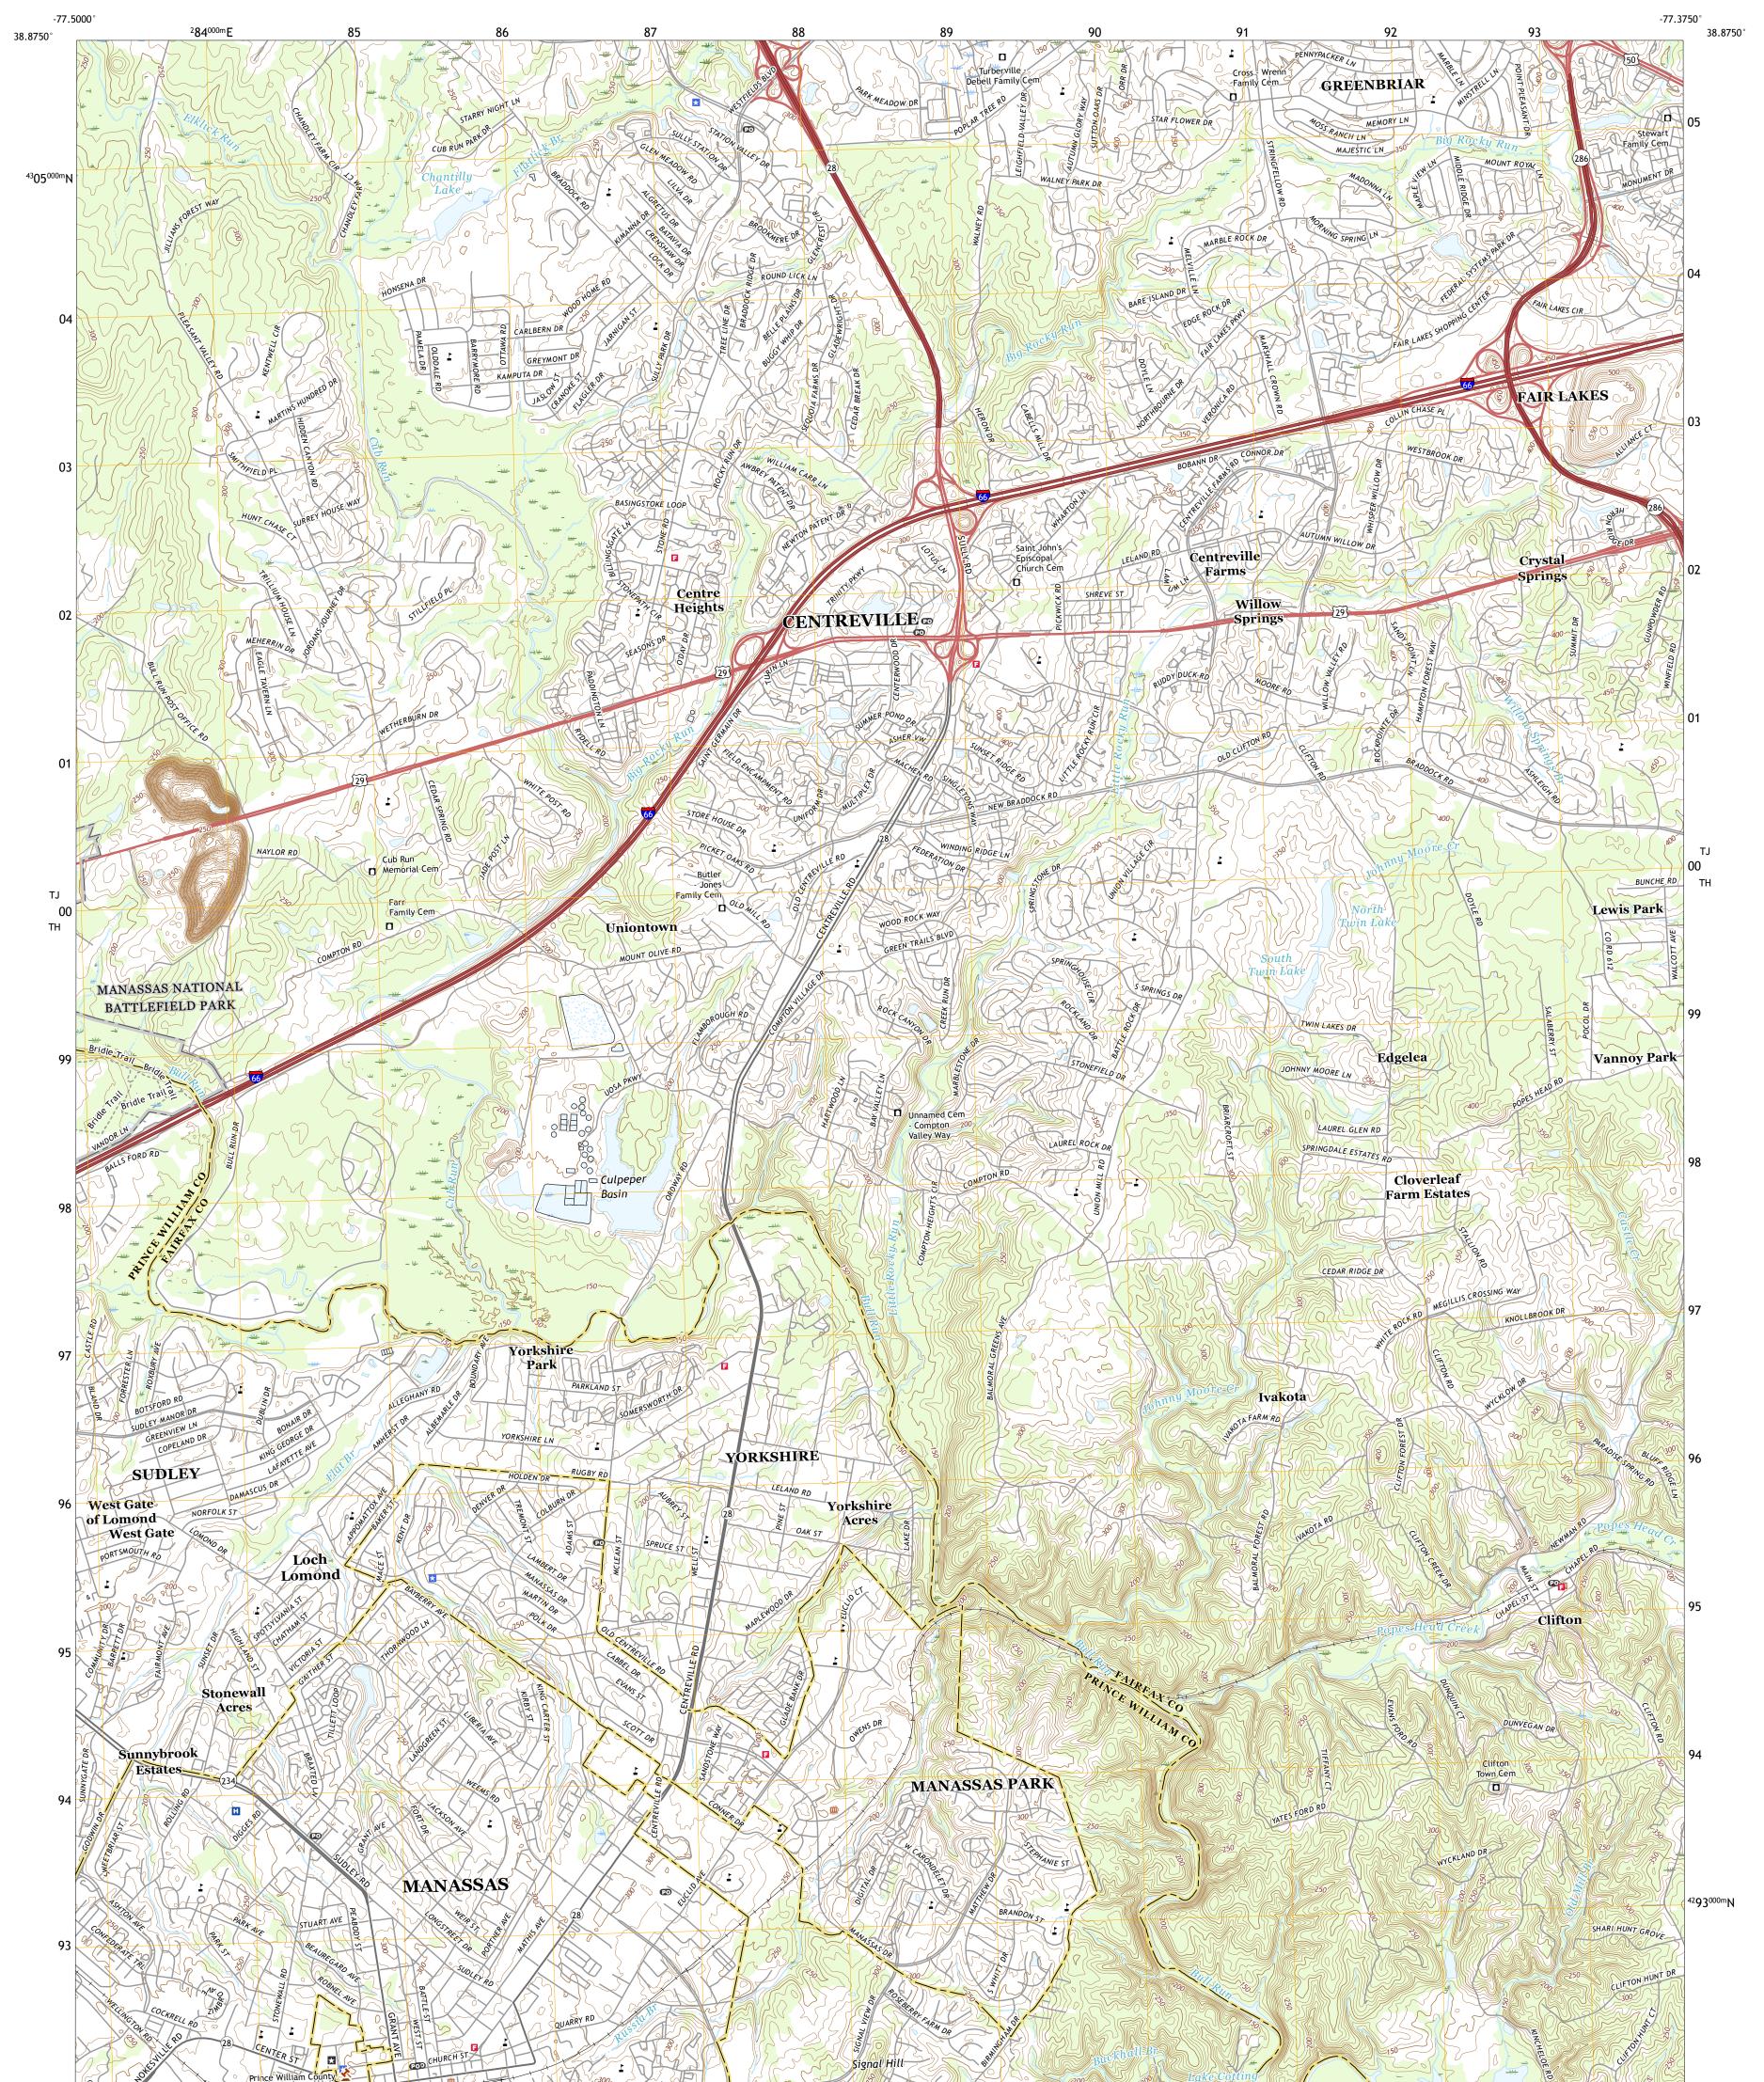

## U.S. DEPARTMENT OF THE INTERIOR U.S. GEOLOGICAL SURVEY

MANASSAS QUADRANGLE VIRGINIA 7.5-MINUTE SERIES

Produced by the United States Geological Survey North American Datum of 1983 (NAD83) World Geodetic System of 1984 (WGS84). Projection and 1 000-meter grid: Universal Transverse Mercator, Zone 18S This map is not a legal document. Boundaries may be generalized for this map scale. Private lands within government reservations may not be shown. Obtain permission before entering private lands.