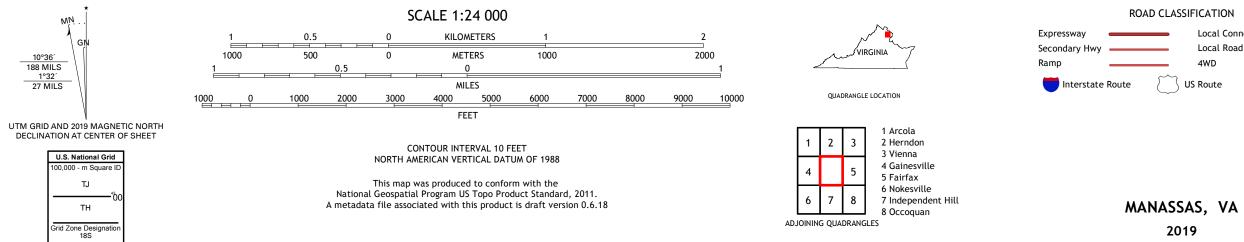

Imagery... Roads..... ...NAIP, July 2016 - September 2016 U.S. Census Bureau, 2016 ......GNIS, 1979 - 2019 Names.... .....National Hydrography Dataset, 1899 - 2019 .....National Elevation Dataset, 2013 - 2015 ....Multiple sources; see metadata file 2017 - 2018 Hydrography..... Contours.. Boundaries... ..FWS National Wetlands Inventory 1980 - 1994 Wetlands...

Local Connector Local Road 4WD US Route State Route