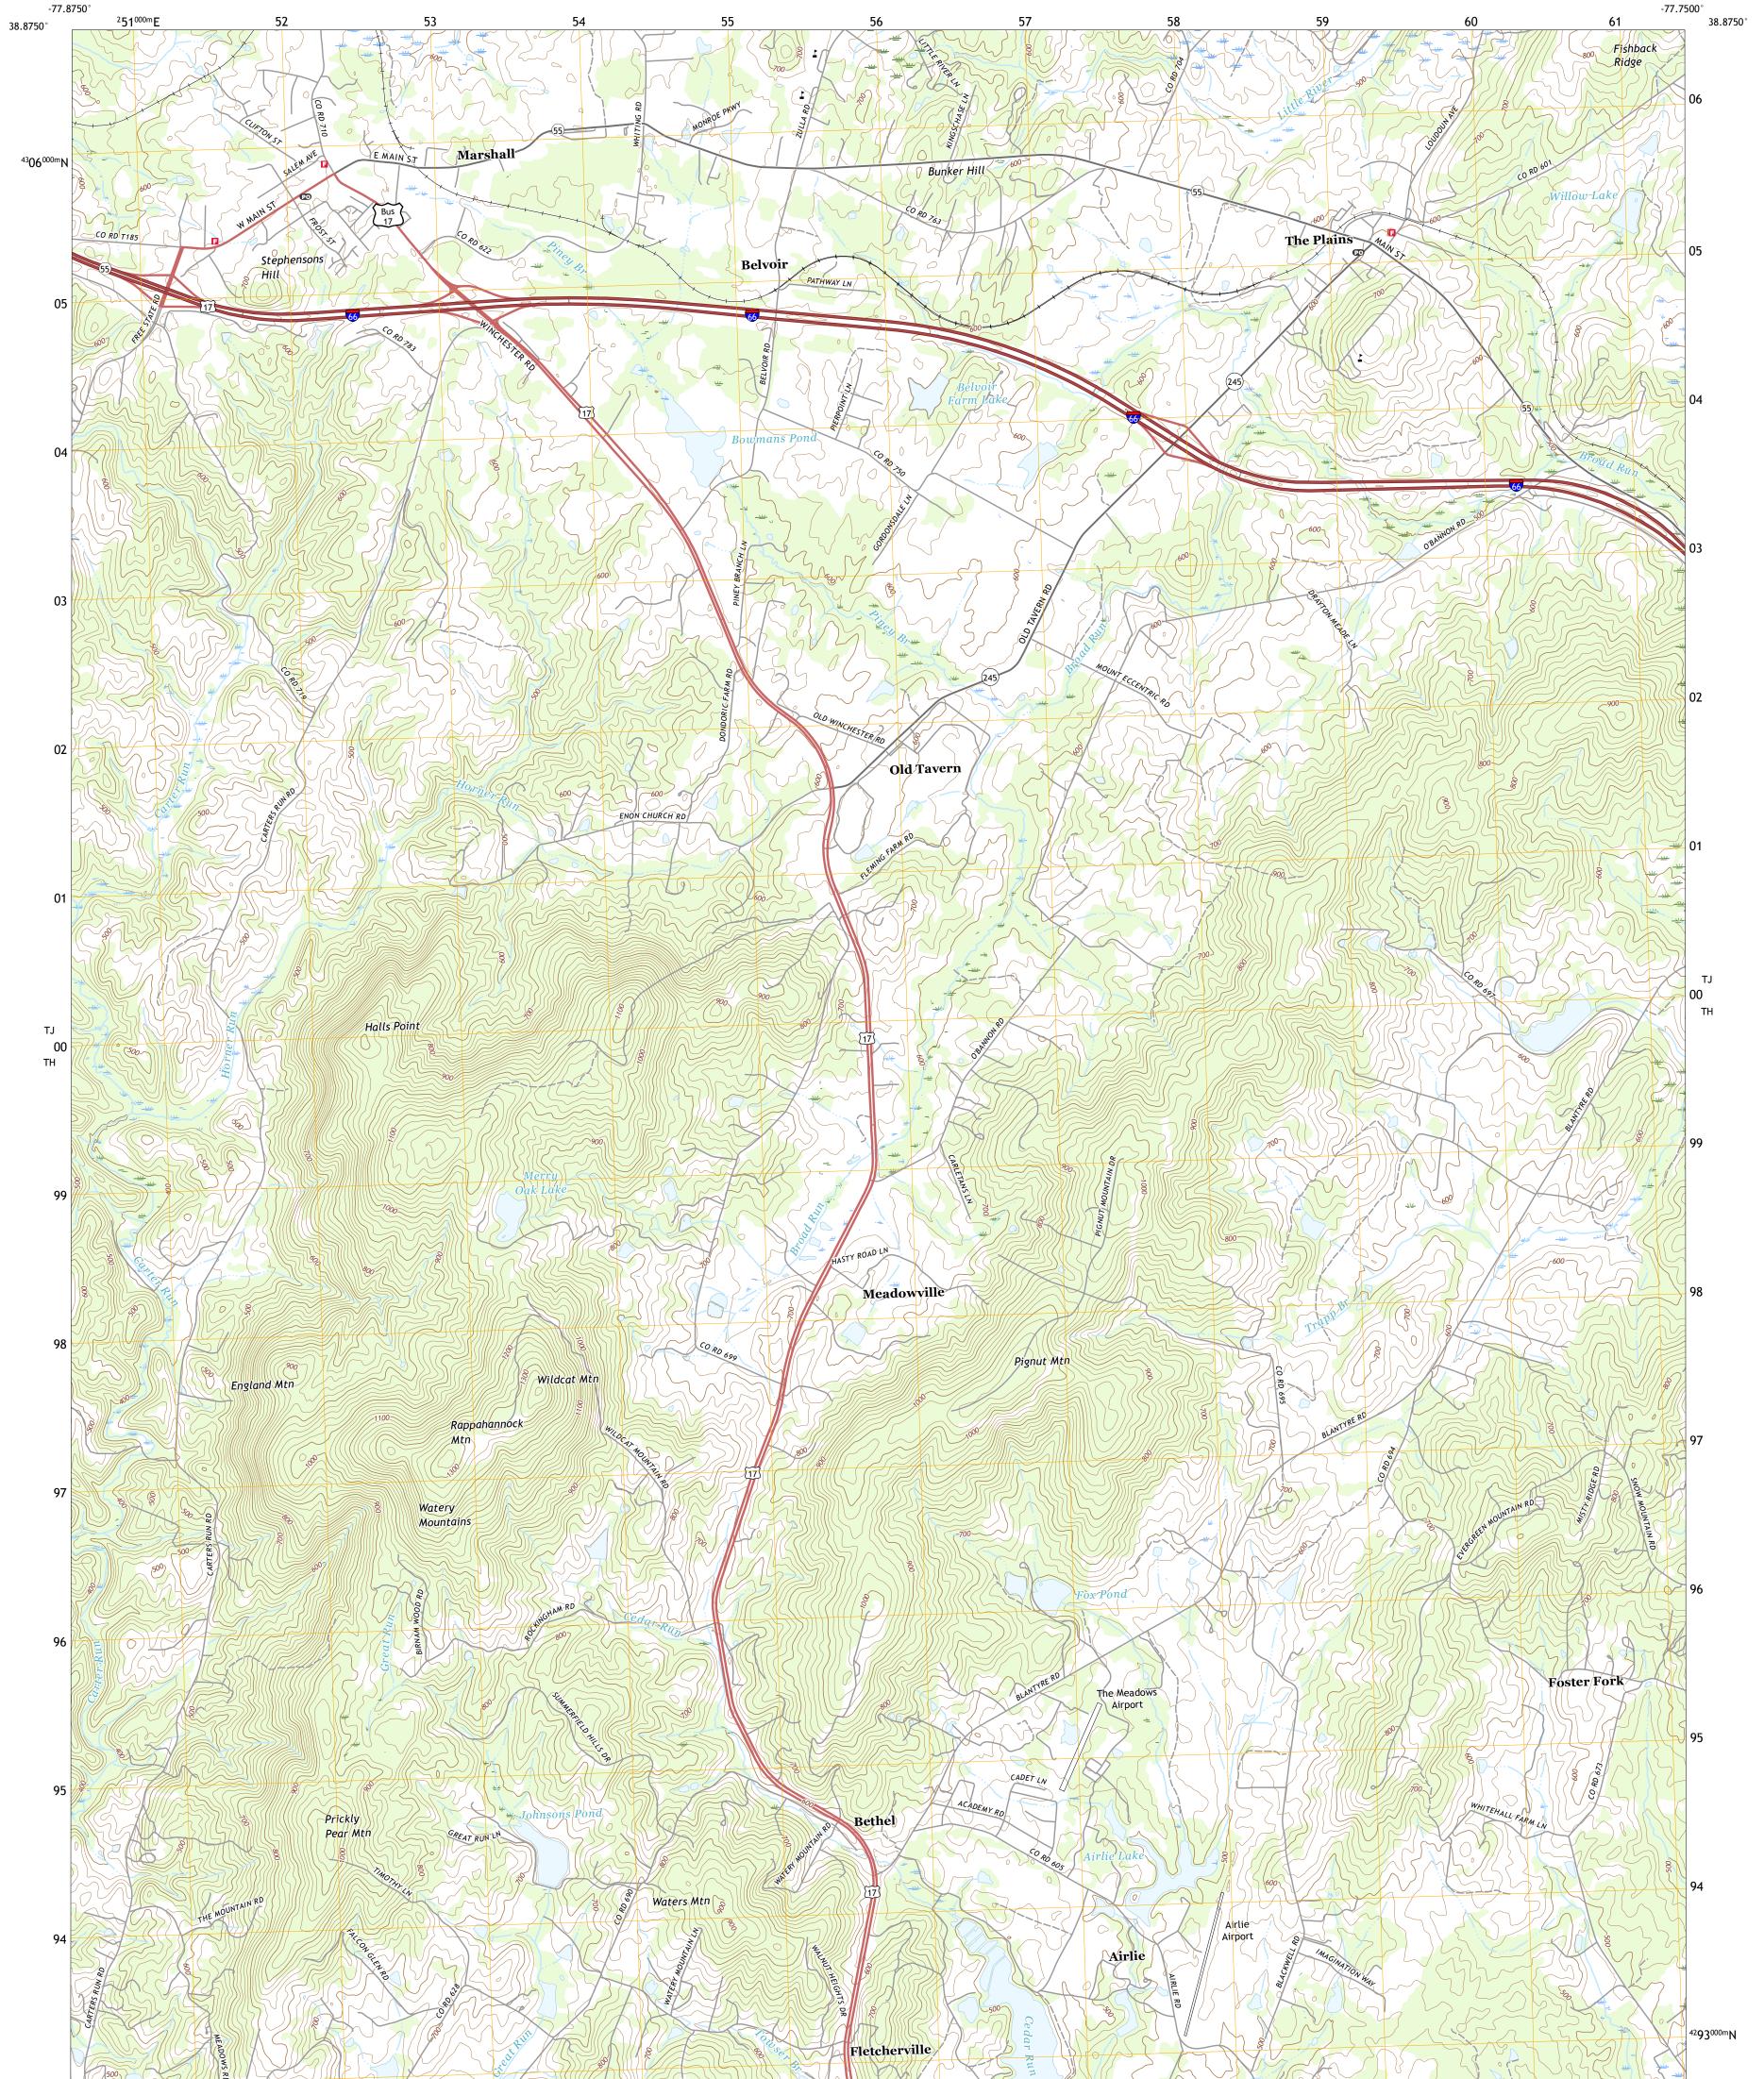

## U.S. DEPARTMENT OF THE INTERIOR U.S. GEOLOGICAL SURVEY

MARSHALL QUADRANGLE VIRGINIA - FAUQUIER COUNTY 7.5-MINUTE SERIES

Produced by the United States Geological Survey North American Datum of 1983 (NAD83) World Geodetic System of 1984 (WGS84). Projection and 1 000-meter grid:Universal Transverse Mercator, Zone 185 This map is not a legal document. Boundaries may be generalized for this map scale. Private lands within government reservations may not be shown. Obtain permission before entering private lands.

Imagery.... Roads..... Names..... Hydrography..... Contours.. Boundaries... Inventory 1994 ..FWS National Wetlands Wetlands...

\_\_\_\_

State Route