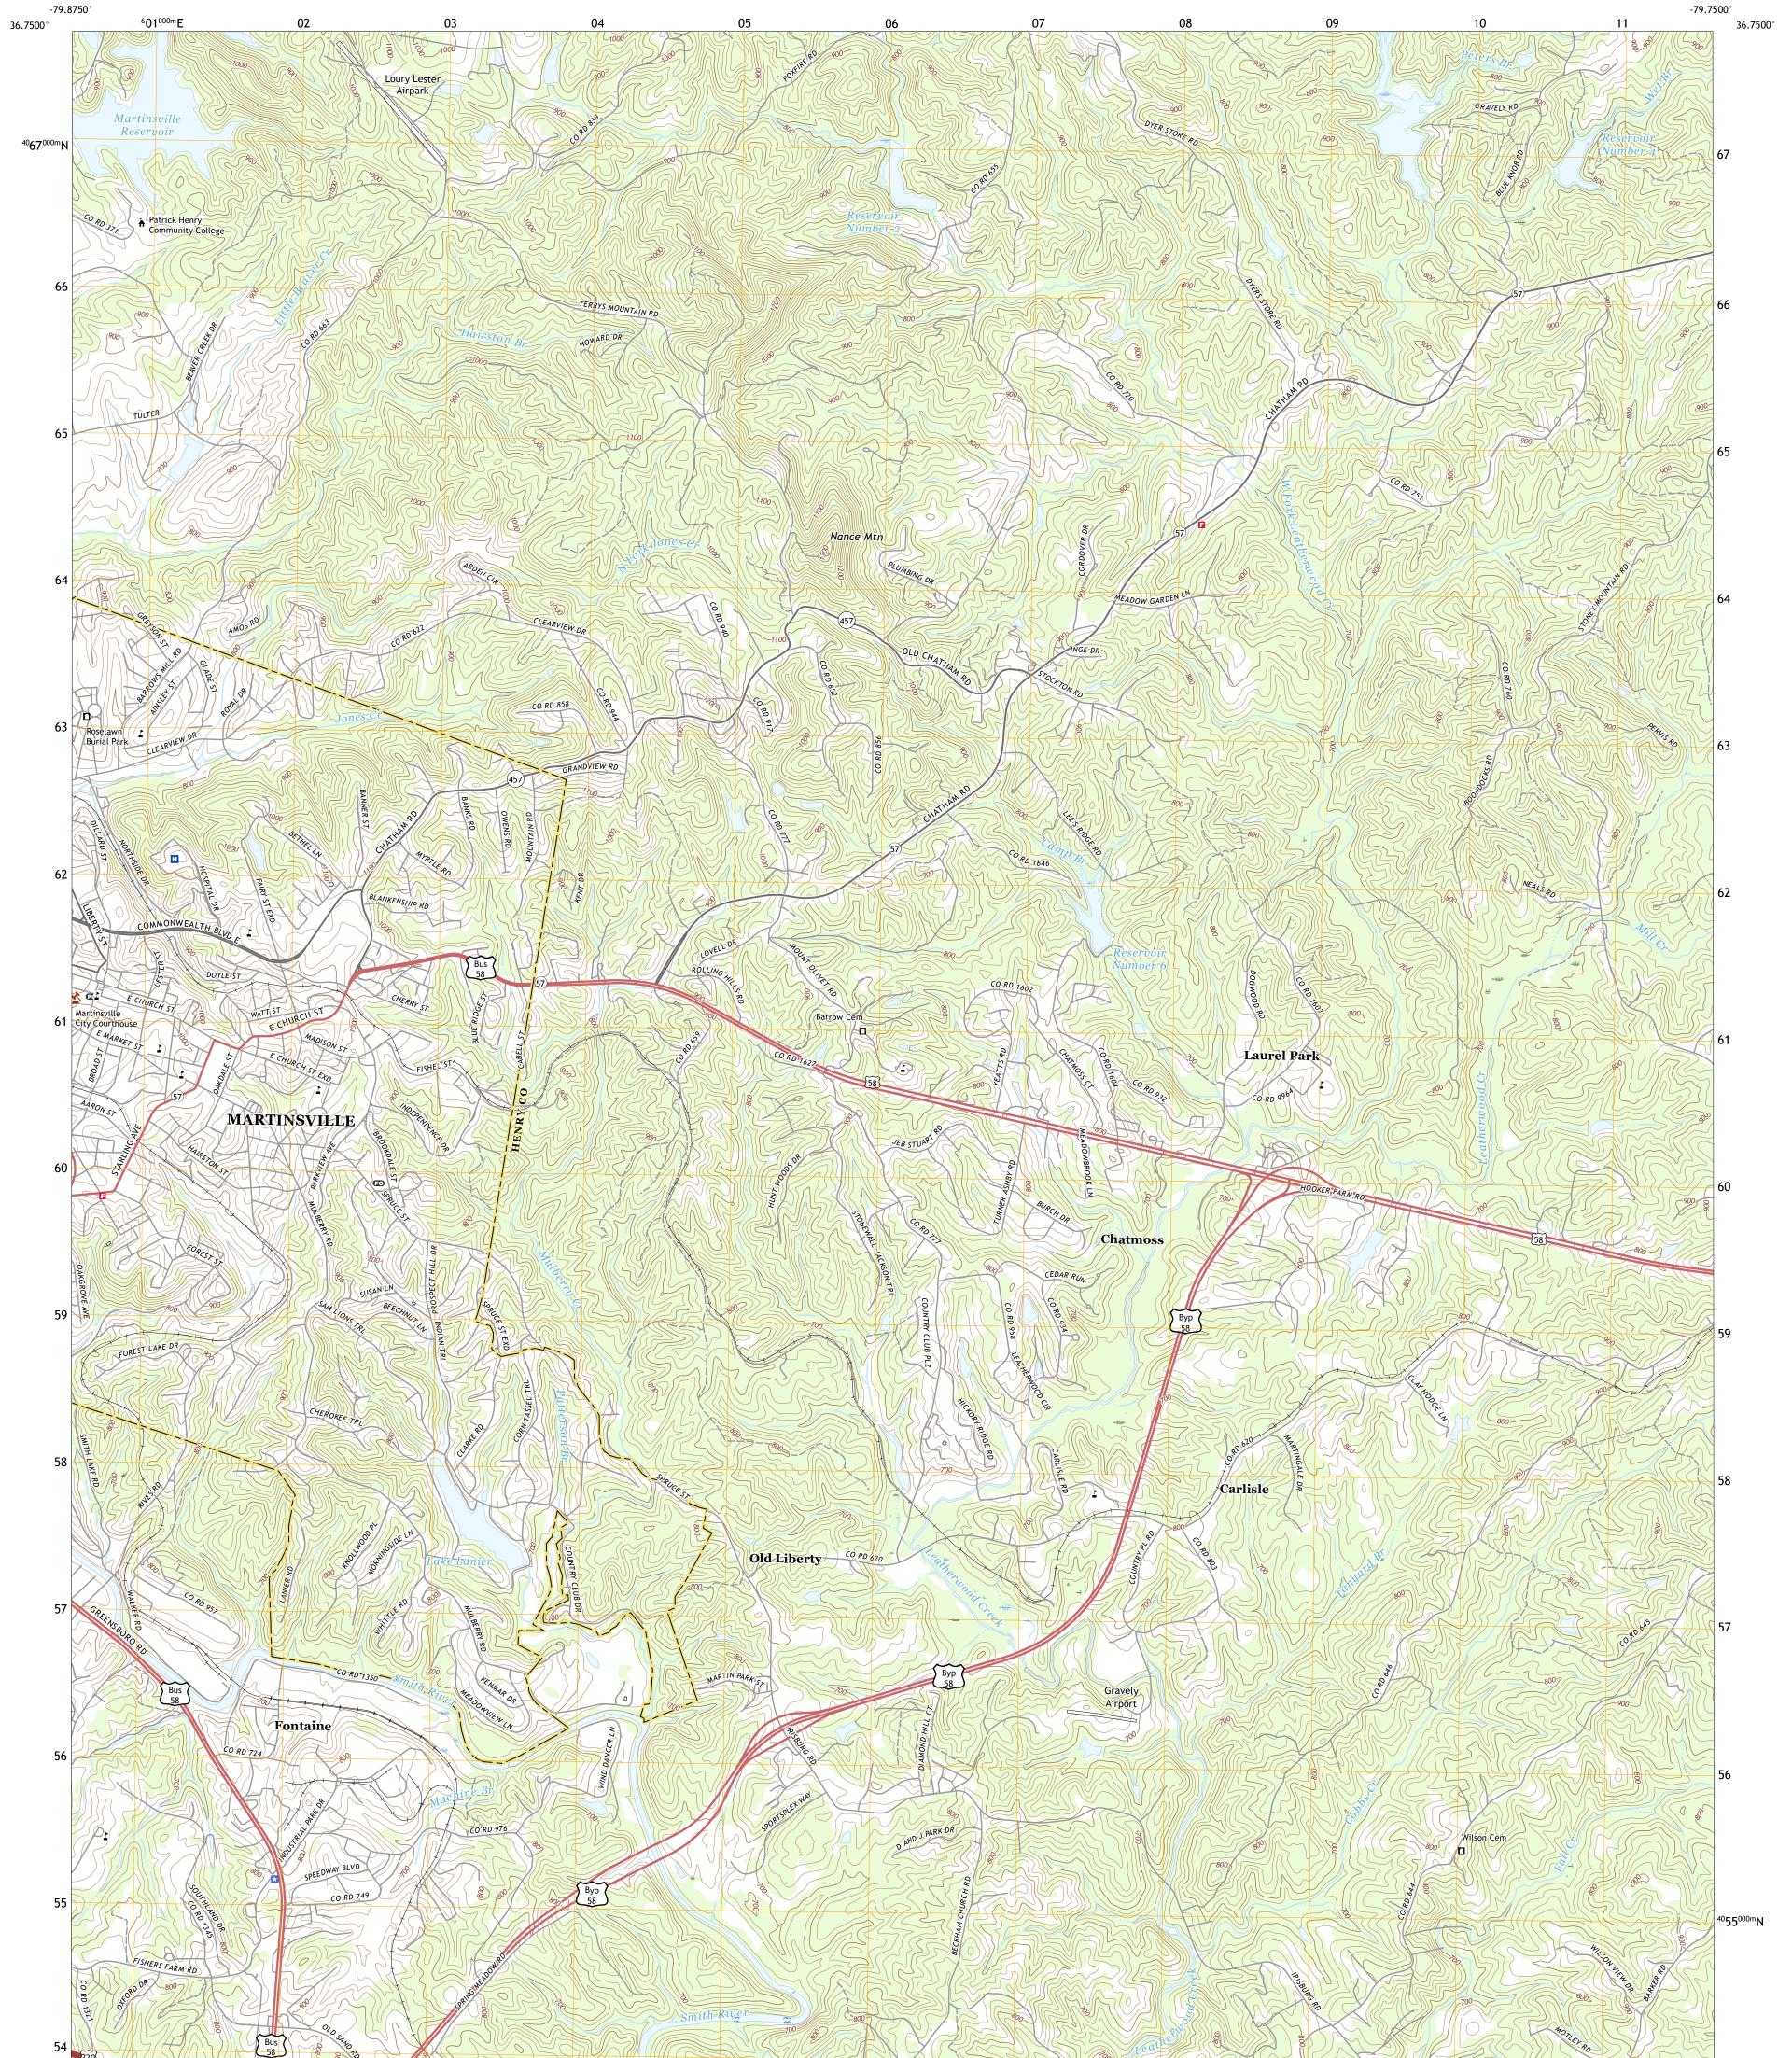

Produced by the United States Geological Survey North American Datum of 1983 (NAD83) World Geodetic System of 1984 (WGS84). Projection and 1 000-meter grid:Universal Transverse Mercator, Zone 175 This map is not a legal document. Boundaries may be generalized for this map scale. Private lands within government reservations may not be shown. Obtain permission before entering private lands.

.....NAIP, April 2016 - July 2016 ......GNIS, 1979 - 2019 ........National Hydrography Dataset, 1899 - 2018 .....National Elevation Dataset, 2008 - 2010 .....Multiple sources; see metadata file 2017 - 2018 Imagery... Roads..... Names..... Hydrography...... Contours..... Boundaries... Inventory 1982 ..FWS National Wetlands Wetlands...



## NSN. 7 6 4 3 0 1 6 4 0 0 8 9 5 NGA REF NO. US GSX 2 4 K 2 7 9