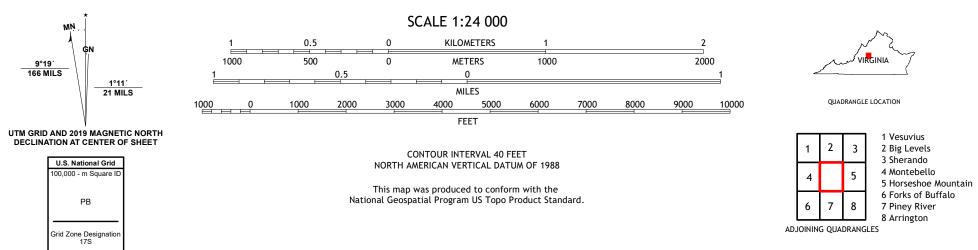

## U.S. DEPARTMENT OF THE INTERIOR U.S. GEOLOGICAL SURVEY

TOTAL STATE

MASSIES MILL QUADRANGLE VIRGINIA 7.5-MINUTE SERIES

Produced by the United States Geological Survey North American Datum of 1983 (NAD83) World Geodetic System of 1984 (WGS84). Projection and 1 000-meter grid:Universal Transverse Mercator, Zone 17S This map is not a legal document. Boundaries may be generalized for this map scale. Private lands within government reservations may not be shown. Obtain permission before entering private lands.

ROAD CLASSIFICATION

Check with local Forest Service unit for current travel conditions and restrictions.

MASSIES MILL, VA

2022