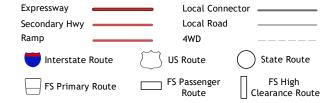

ROAD CLASSIFICATION

Check with local Forest Service unit for current travel conditions and restrictions.

MASSIES MILL, VA

2022