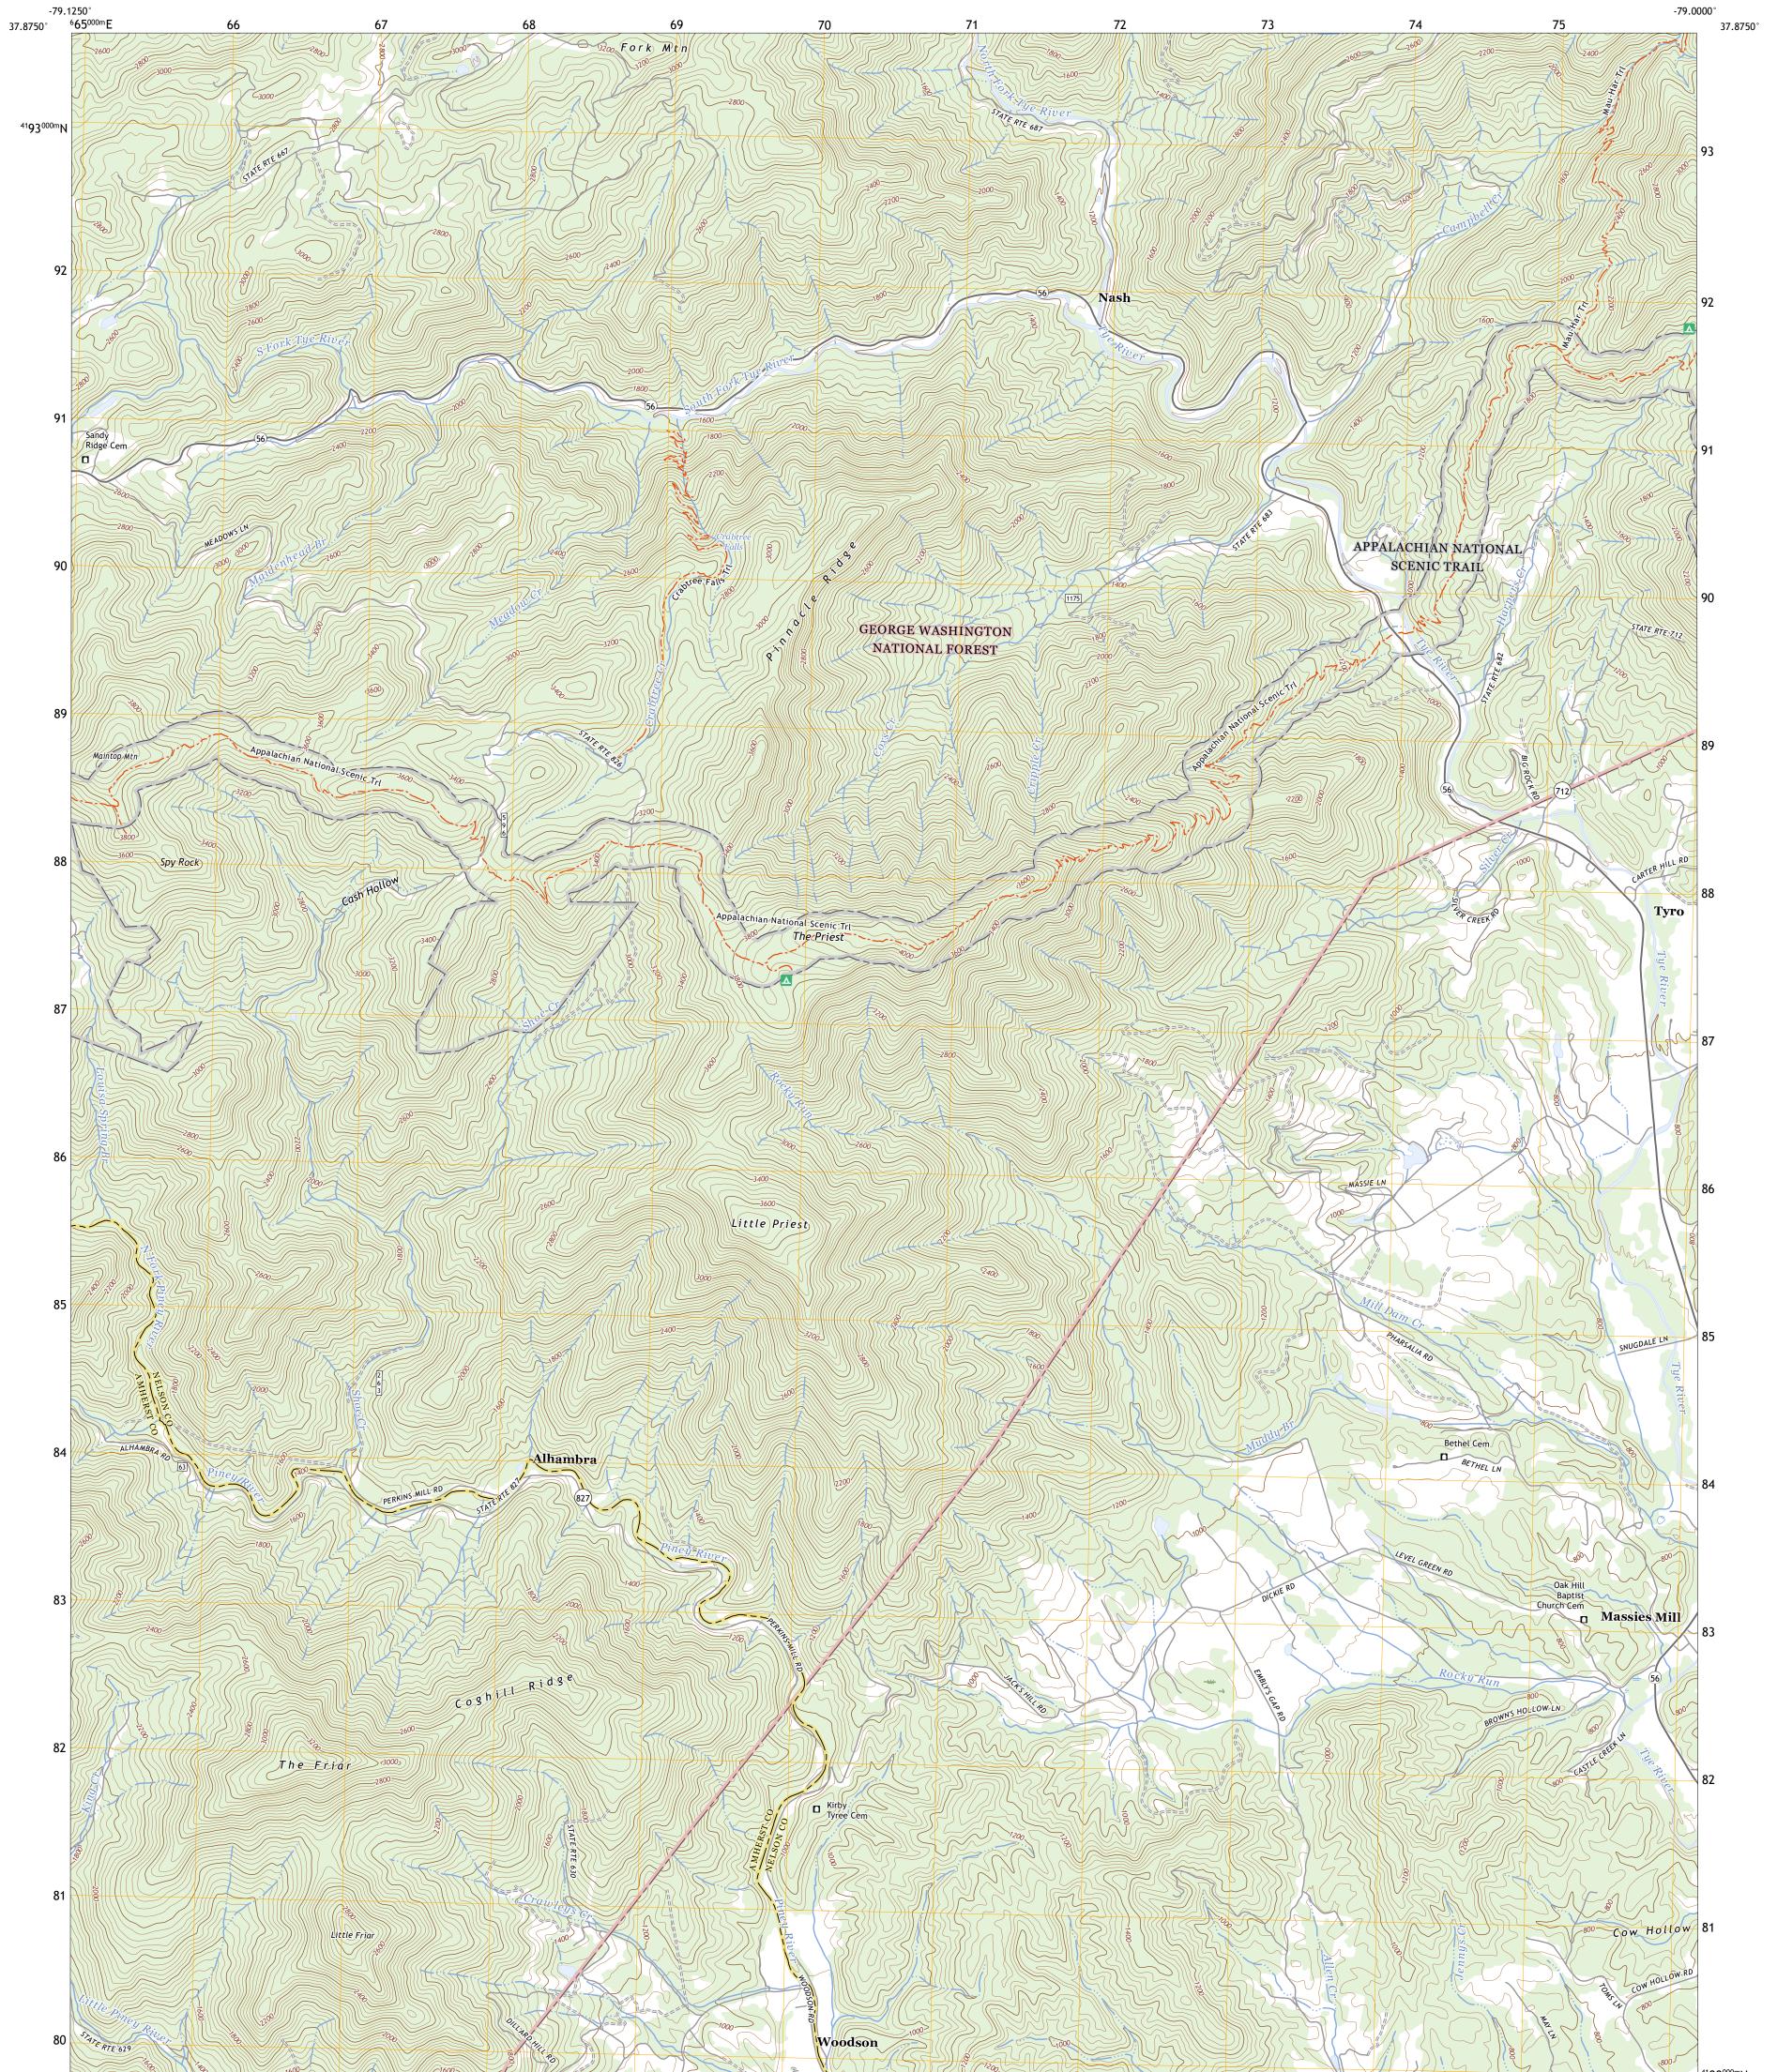

## U.S. DEPARTMENT OF THE INTERIOR U.S. GEOLOGICAL SURVEY

TOTAL STATE

MASSIES MILL QUADRANGLE VIRGINIA 7.5-MINUTE SERIES

Produced by the United States Geological Survey North American Datum of 1983 (NAD83) World Geodetic System of 1984 (WGS84). Projection and 1 000-meter grid:Universal Transverse Mercator, Zone 17S This map is not a legal document. Boundaries may be generalized for this map scale. Private lands within government reservations may not be shown. Obtain permission before entering private lands.

ROAD CLASSIFICATION

Check with local Forest Service unit for current travel conditions and restrictions.

MASSIES MILL, VA

2022