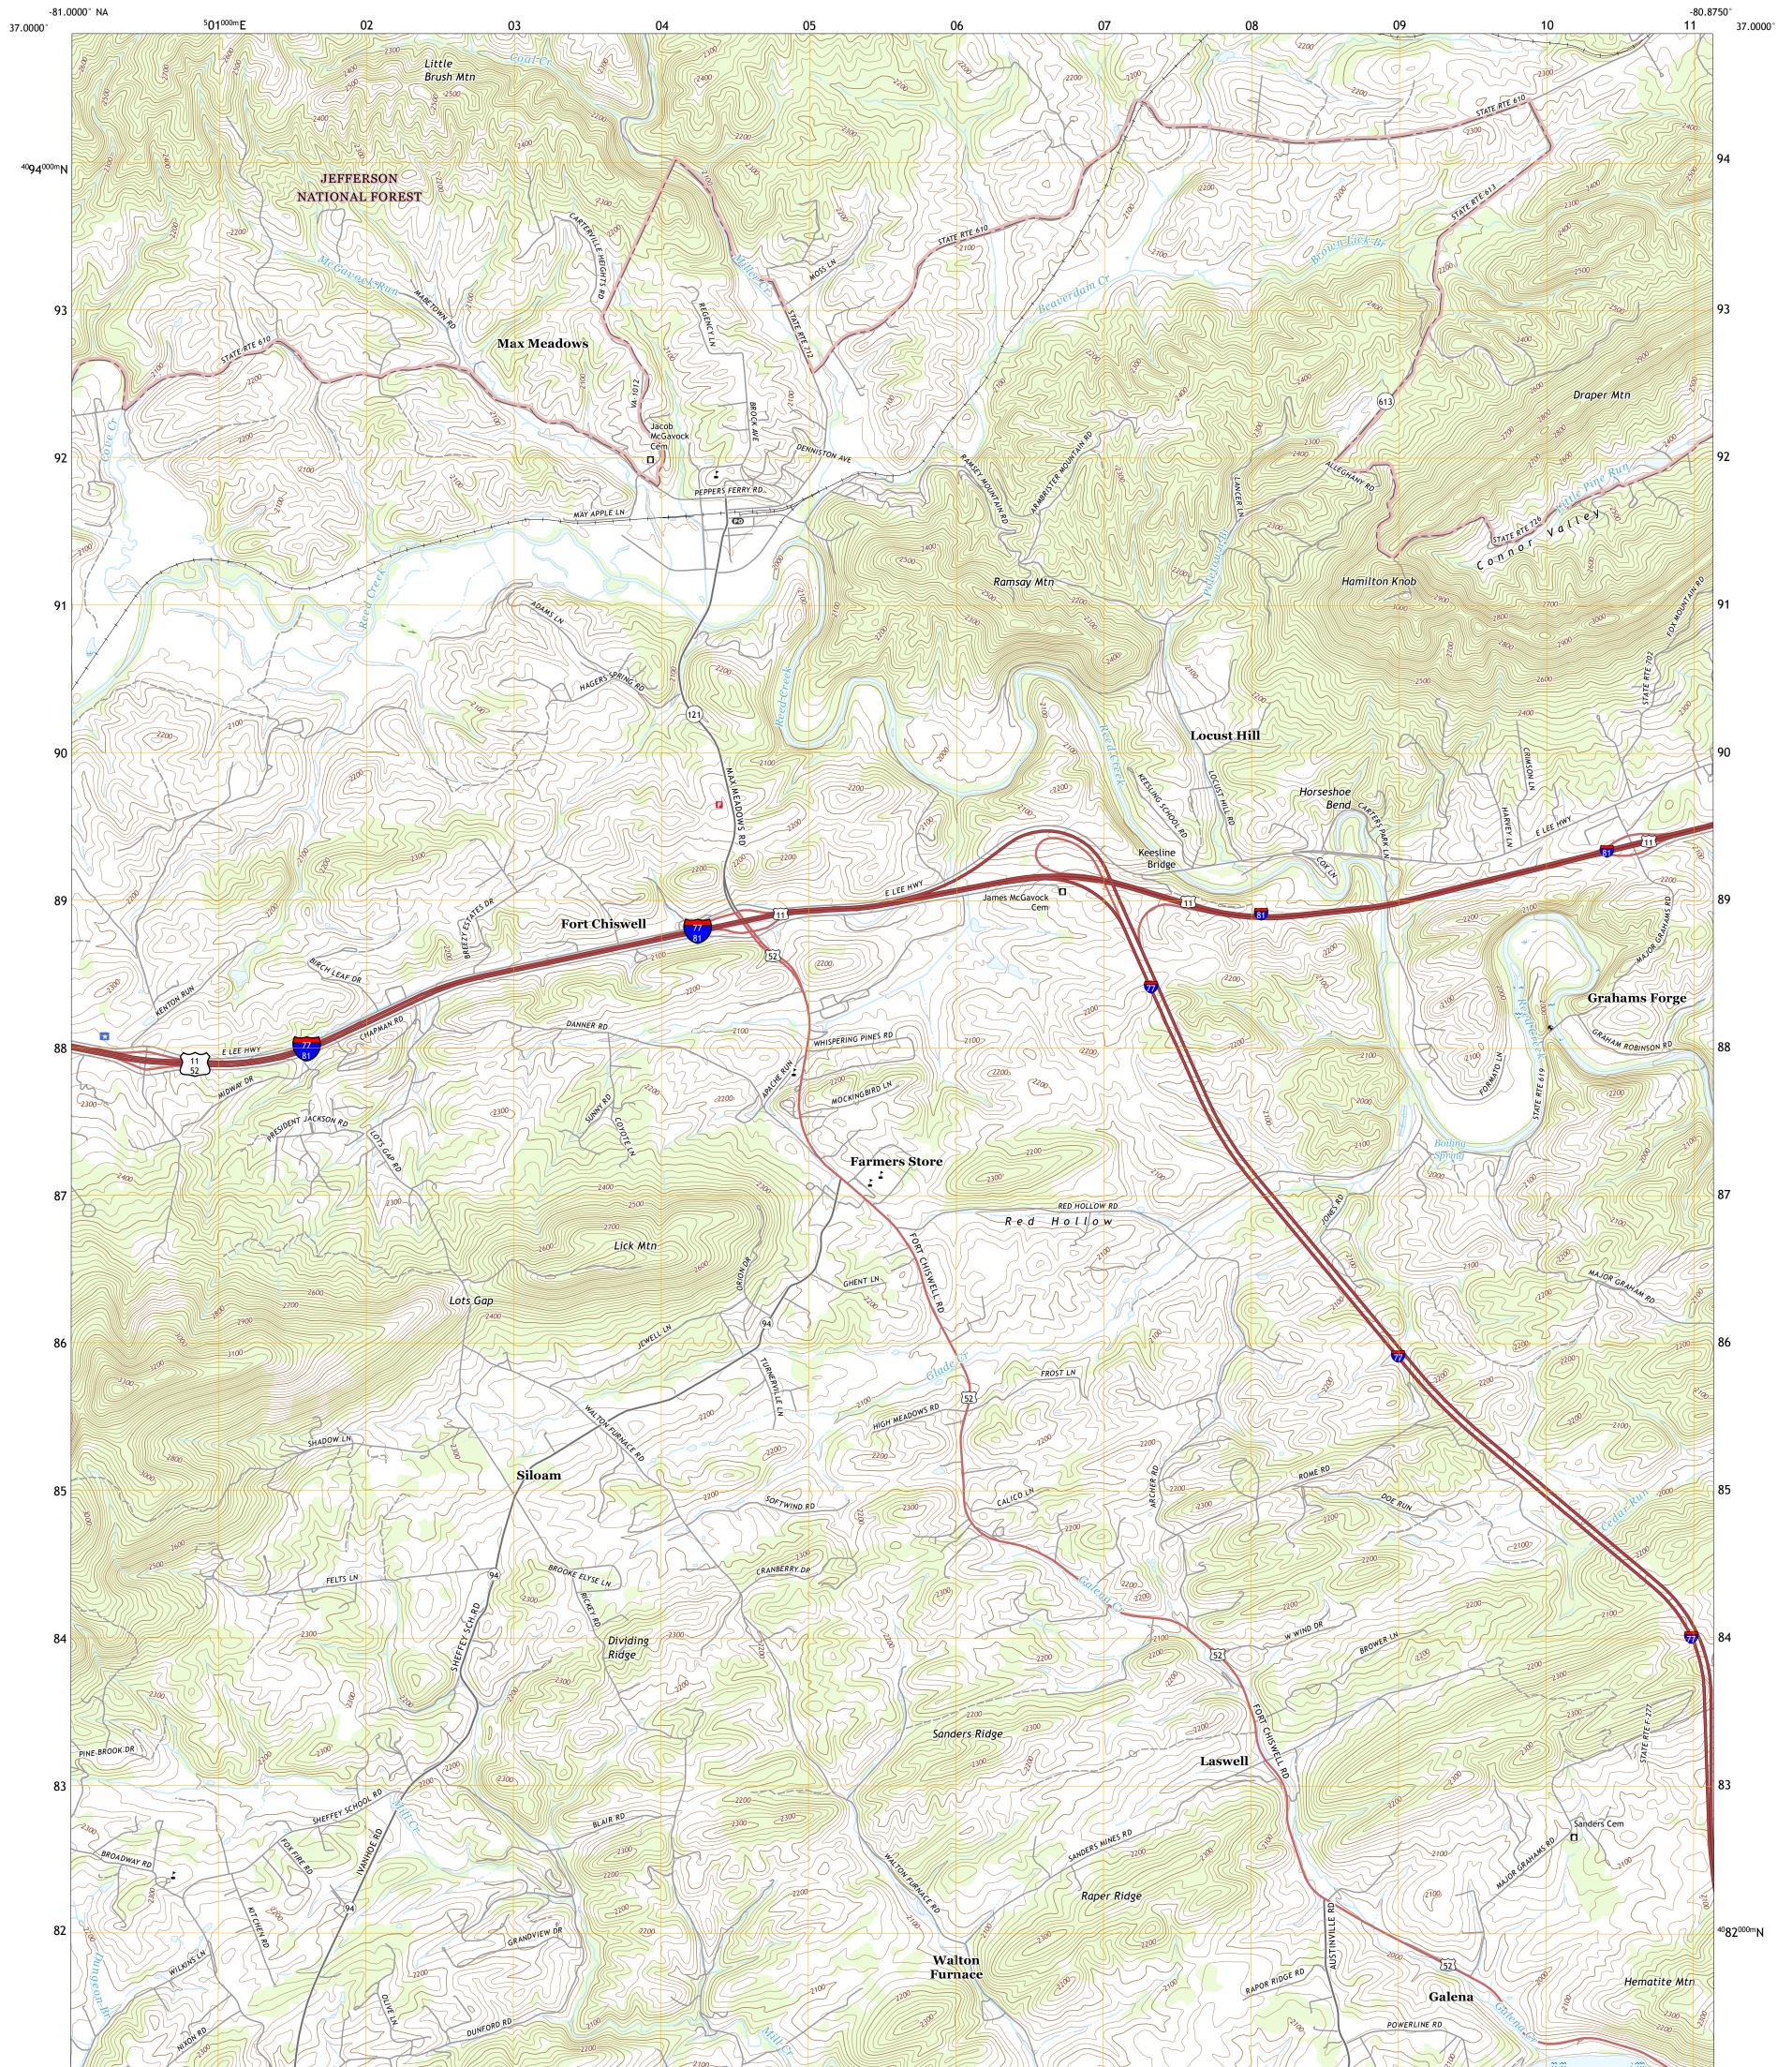

## U.S. DEPARTMENT OF THE INTERIOR U.S. GEOLOGICAL SURVEY

USSEST SEPARCE USSEST

MAX MEADOWS QUADRANGLE VIRGINIA - WYTHE COUNTY 7.5-MINUTE SERIES

Produced by the United States Geological Survey North American Datum of 1983 (NAD83) World Geodetic System of 1984 (WGS84). Projection and 1 000-meter grid:Universal Transverse Mercator, Zone 17S This map is not a legal document. Boundaries may be generalized for this map scale. Private lands within government reservations may not be shown. Obtain permission before entering private lands.