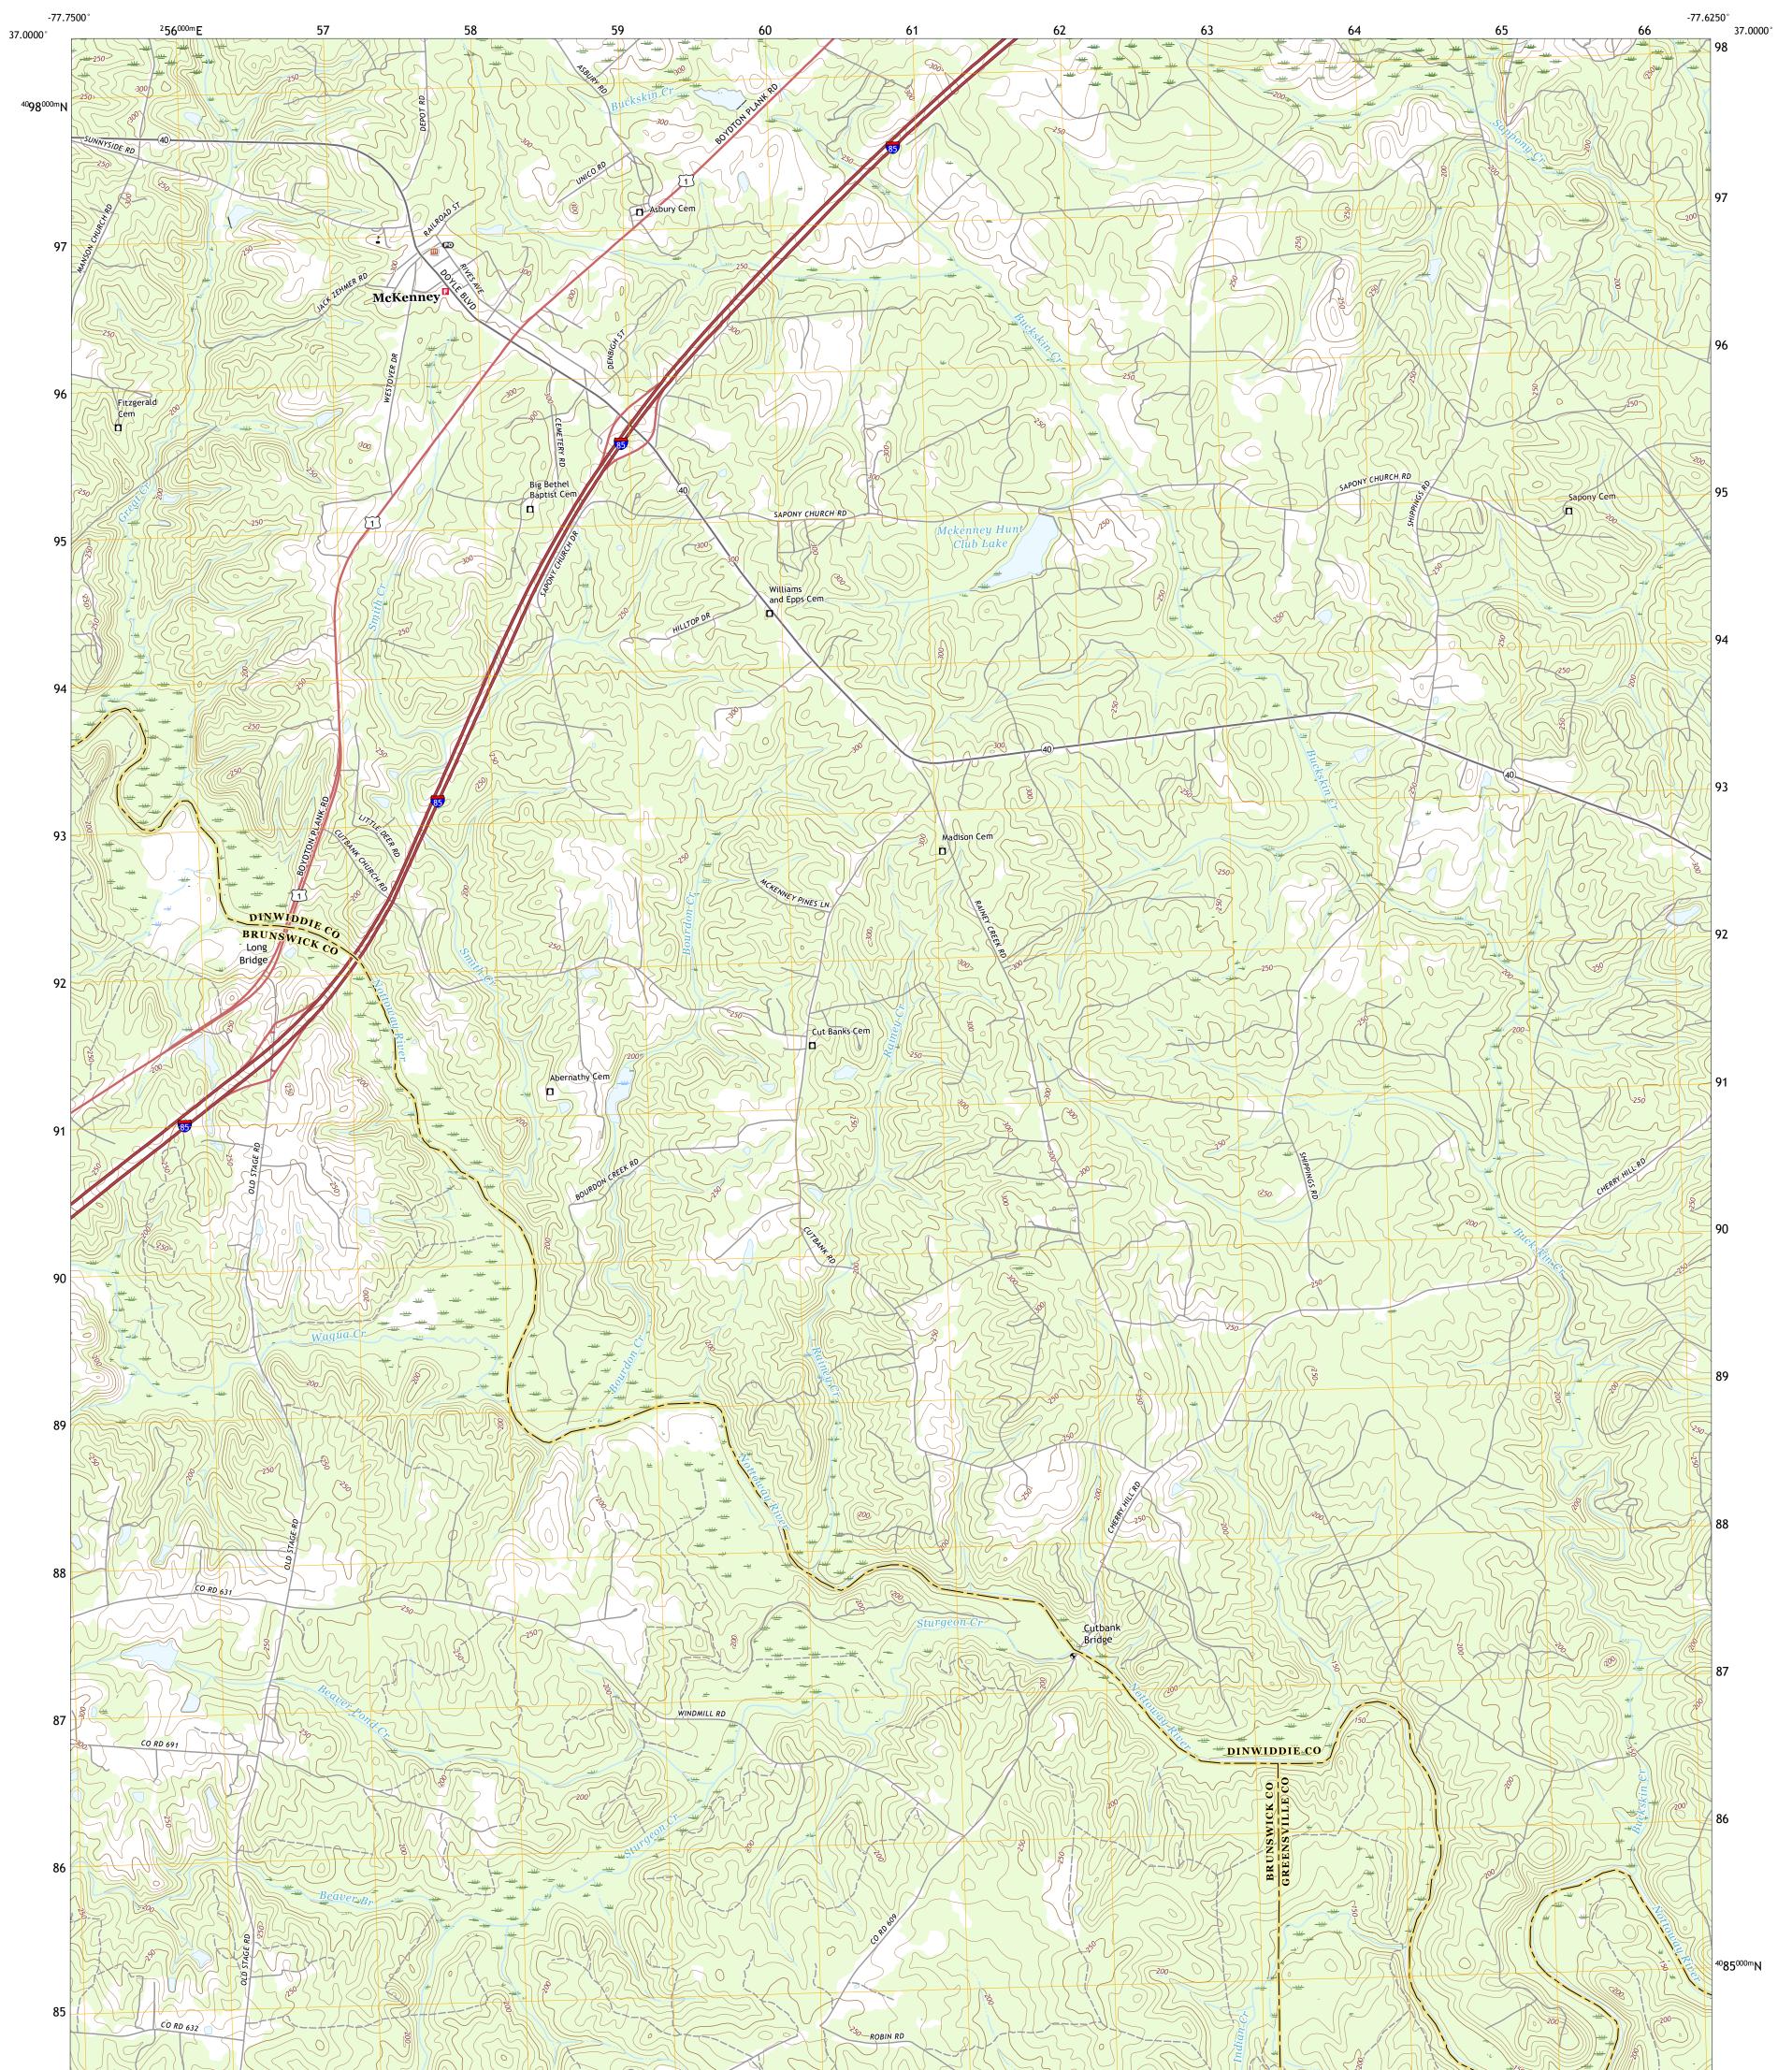

## U.S. DEPARTMENT OF THE INTERIOR U.S. GEOLOGICAL SURVEY

MCKENNEY QUADRANGLE VIRGINIA 7.5-MINUTE SERIES

Produced by the United States Geological Survey North American Datum of 1983 (NAD83) World Geodetic System of 1984 (WGS84). Projection and 1 000-meter grid:Universal Transverse Mercator, Zone 185 This map is not a legal document. Boundaries may be generalized for this map scale. Private lands within government reservations may not be shown. Obtain permission before entering private lands.

Imagery.... Roads..... Names..... Hydrography..... Contours.... Boundaries... Wetlands... ..FWS National Wetlands Inventory 1982 - 2000

ROAD CLASSIFICATION Local Connector Local Road \_\_\_\_\_ 4WD US Route State Route