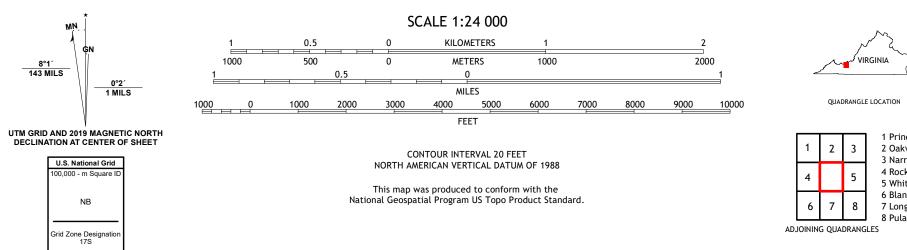

VIRGINIA

1 Princeton

2 Oakvale

3 Narrows 4 Rocky Gap 5 White Gate

6 Bland

7 Long Spur 8 Pulaski

Check with local Forest Service unit for current travel conditions and restrictions.

MECHANICSBURG, VA