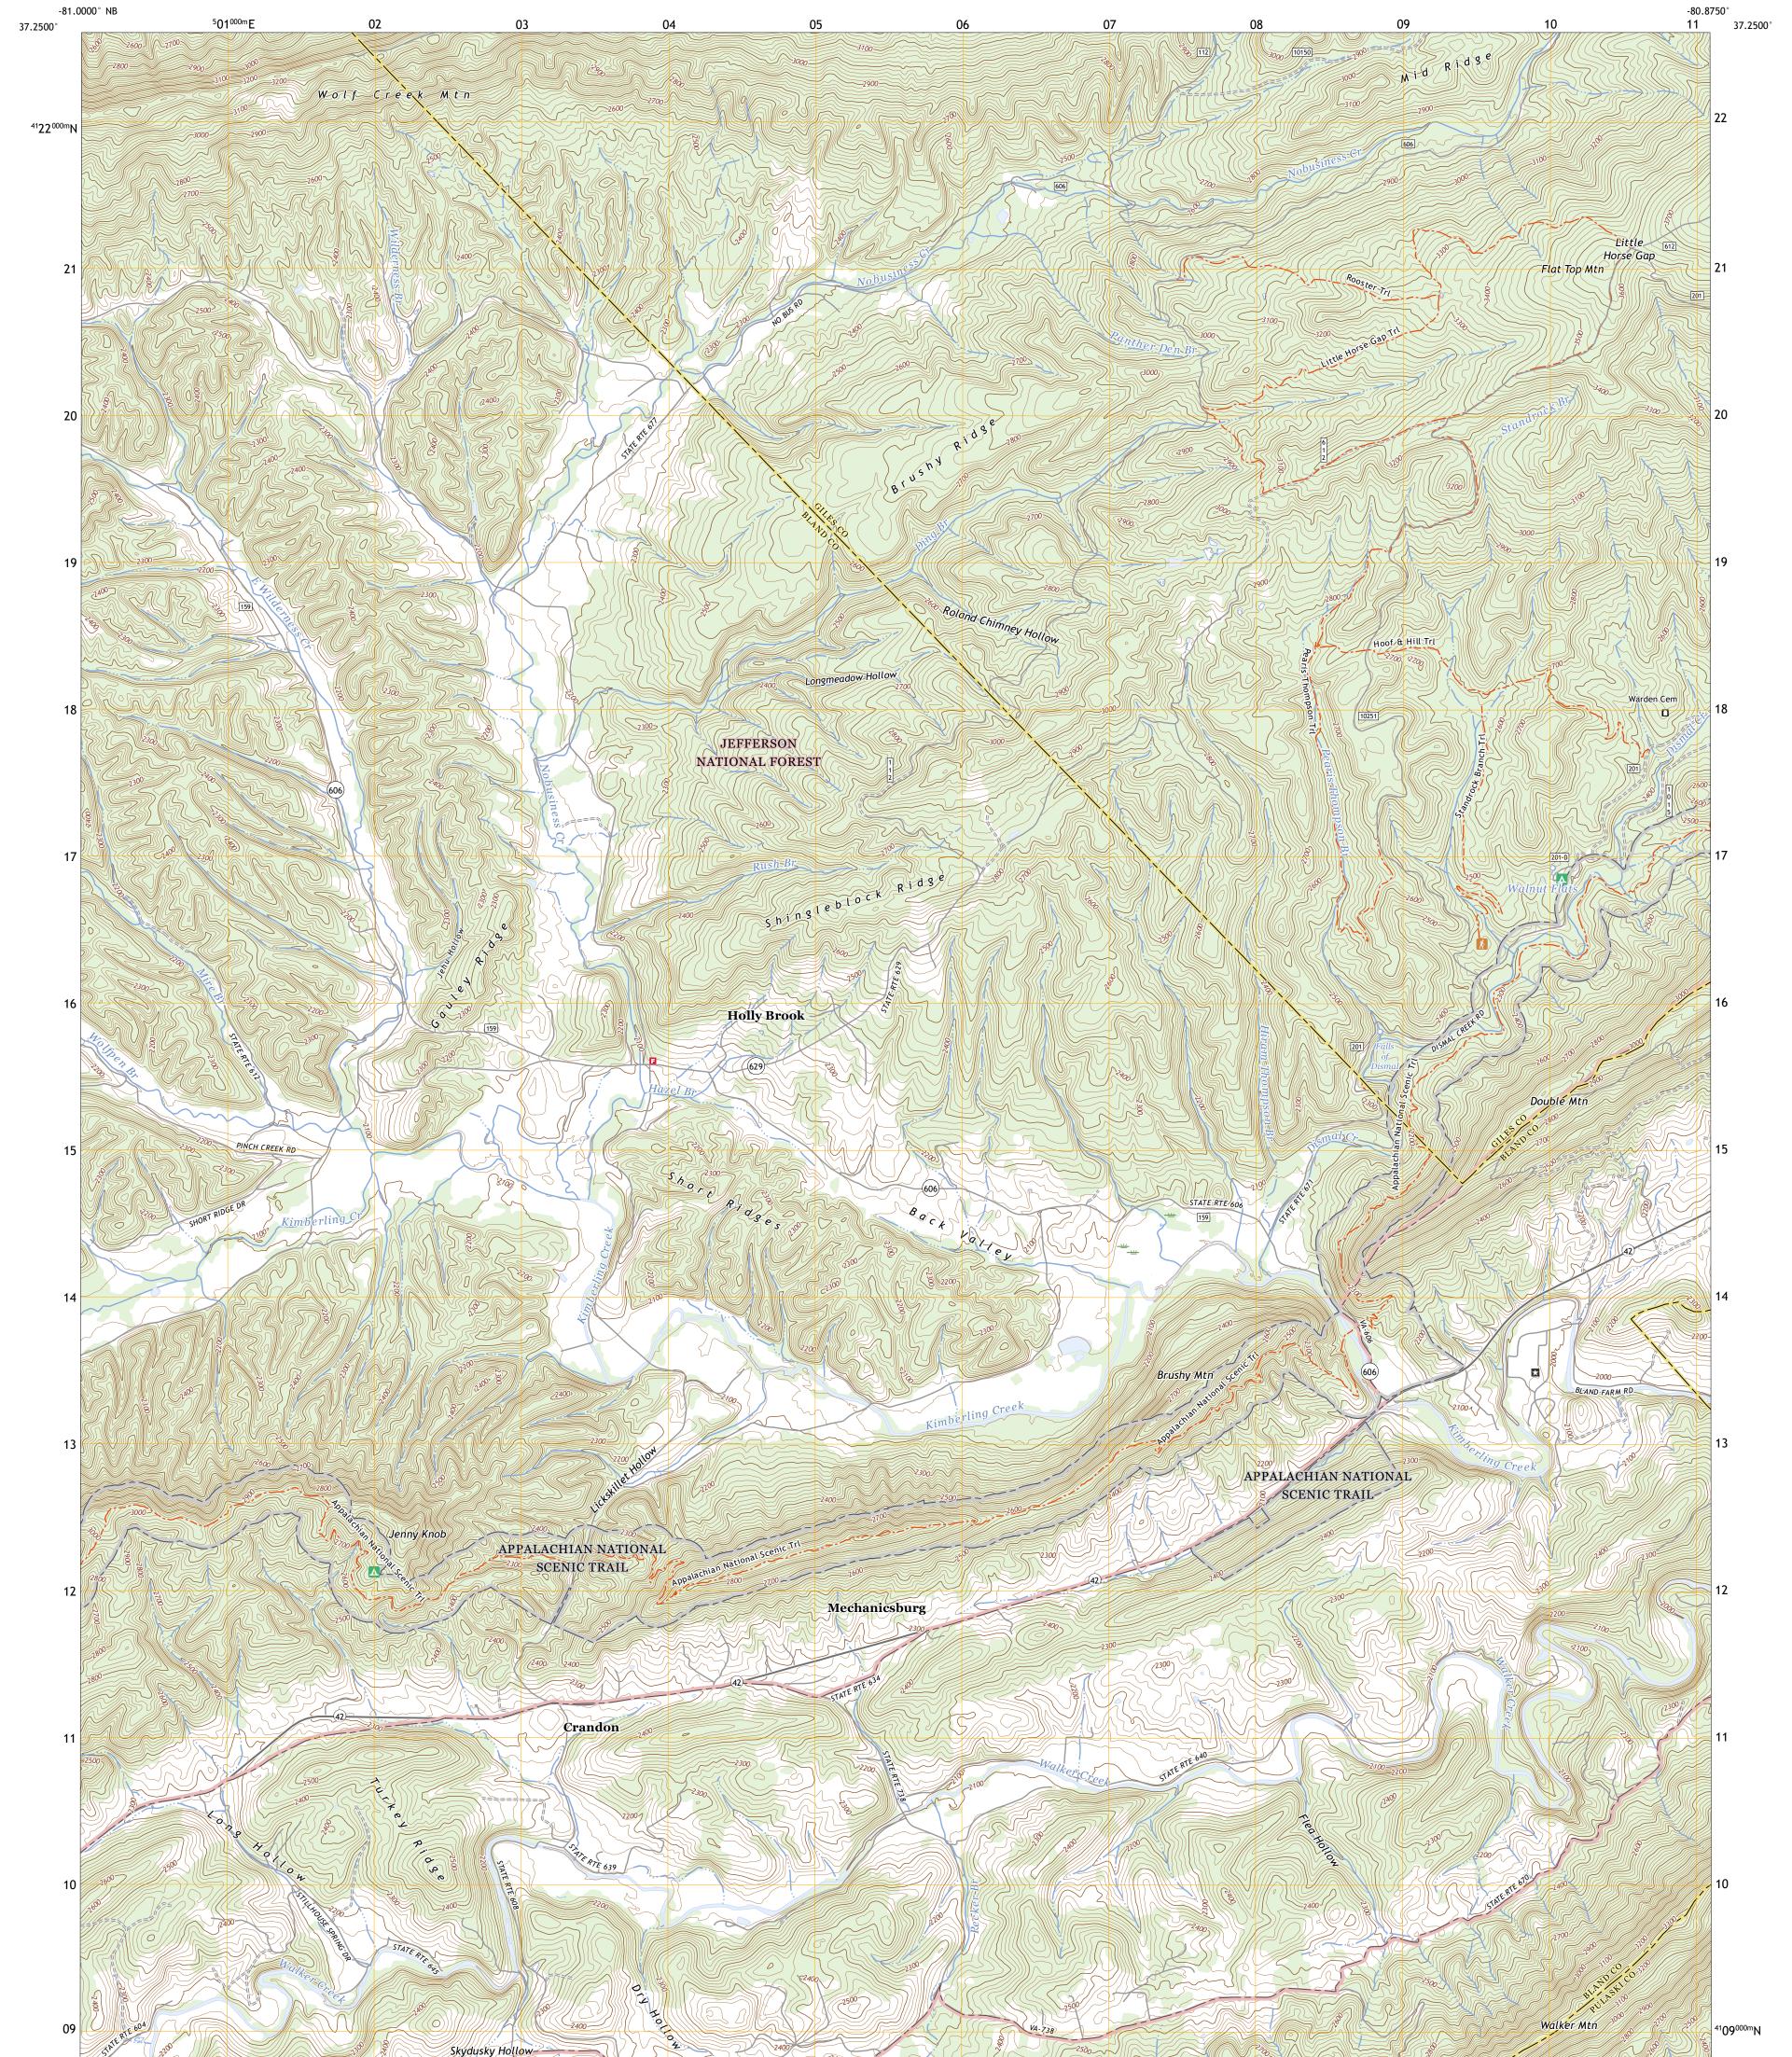

The National Map US Topo

MECHANICSBURG QUADRANGLE VIRGINIA 7.5-MINUTE SERIES

USSEST SEPARCE USSEST

Produced by the United States Geological Survey North American Datum of 1983 (NAD83) World Geodetic System of 1984 (WGS84). Projection and 1 000-meter grid:Universal Transverse Mercator, Zone 175 This map is not a legal document. Boundaries may be generalized for this map scale. Private lands within government reservations may not be shown. Obtain permission before entering private lands.

Imagery.....NAIP, October 2018 - October 2018 Roads.....U.S. Census Bureau, 2016 Roads within US Forest Service Lands......FSTopo Data Names..... Hydrography.... Contours..... Boundaries.. Wetlands.....FWS National Wetlands Inventory 1982