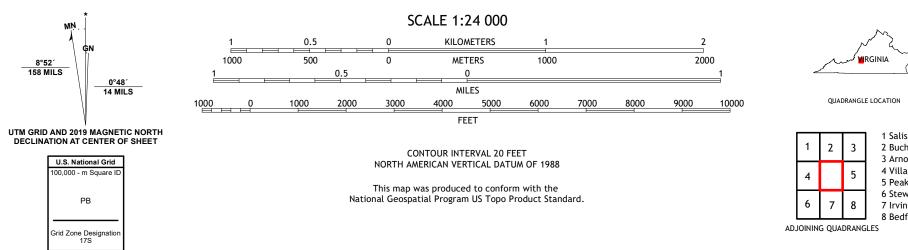

Imagery......NAIP, October 2018 - October 2018 Roads.....U.S. Census Bureau, 2016 - 2021 Roads within US Forest Service Lands......FSTopo Data Names..... Hydrography.... Contours..... Boundaries... Wetlands.....FWS National Wetlands Inventory 1982