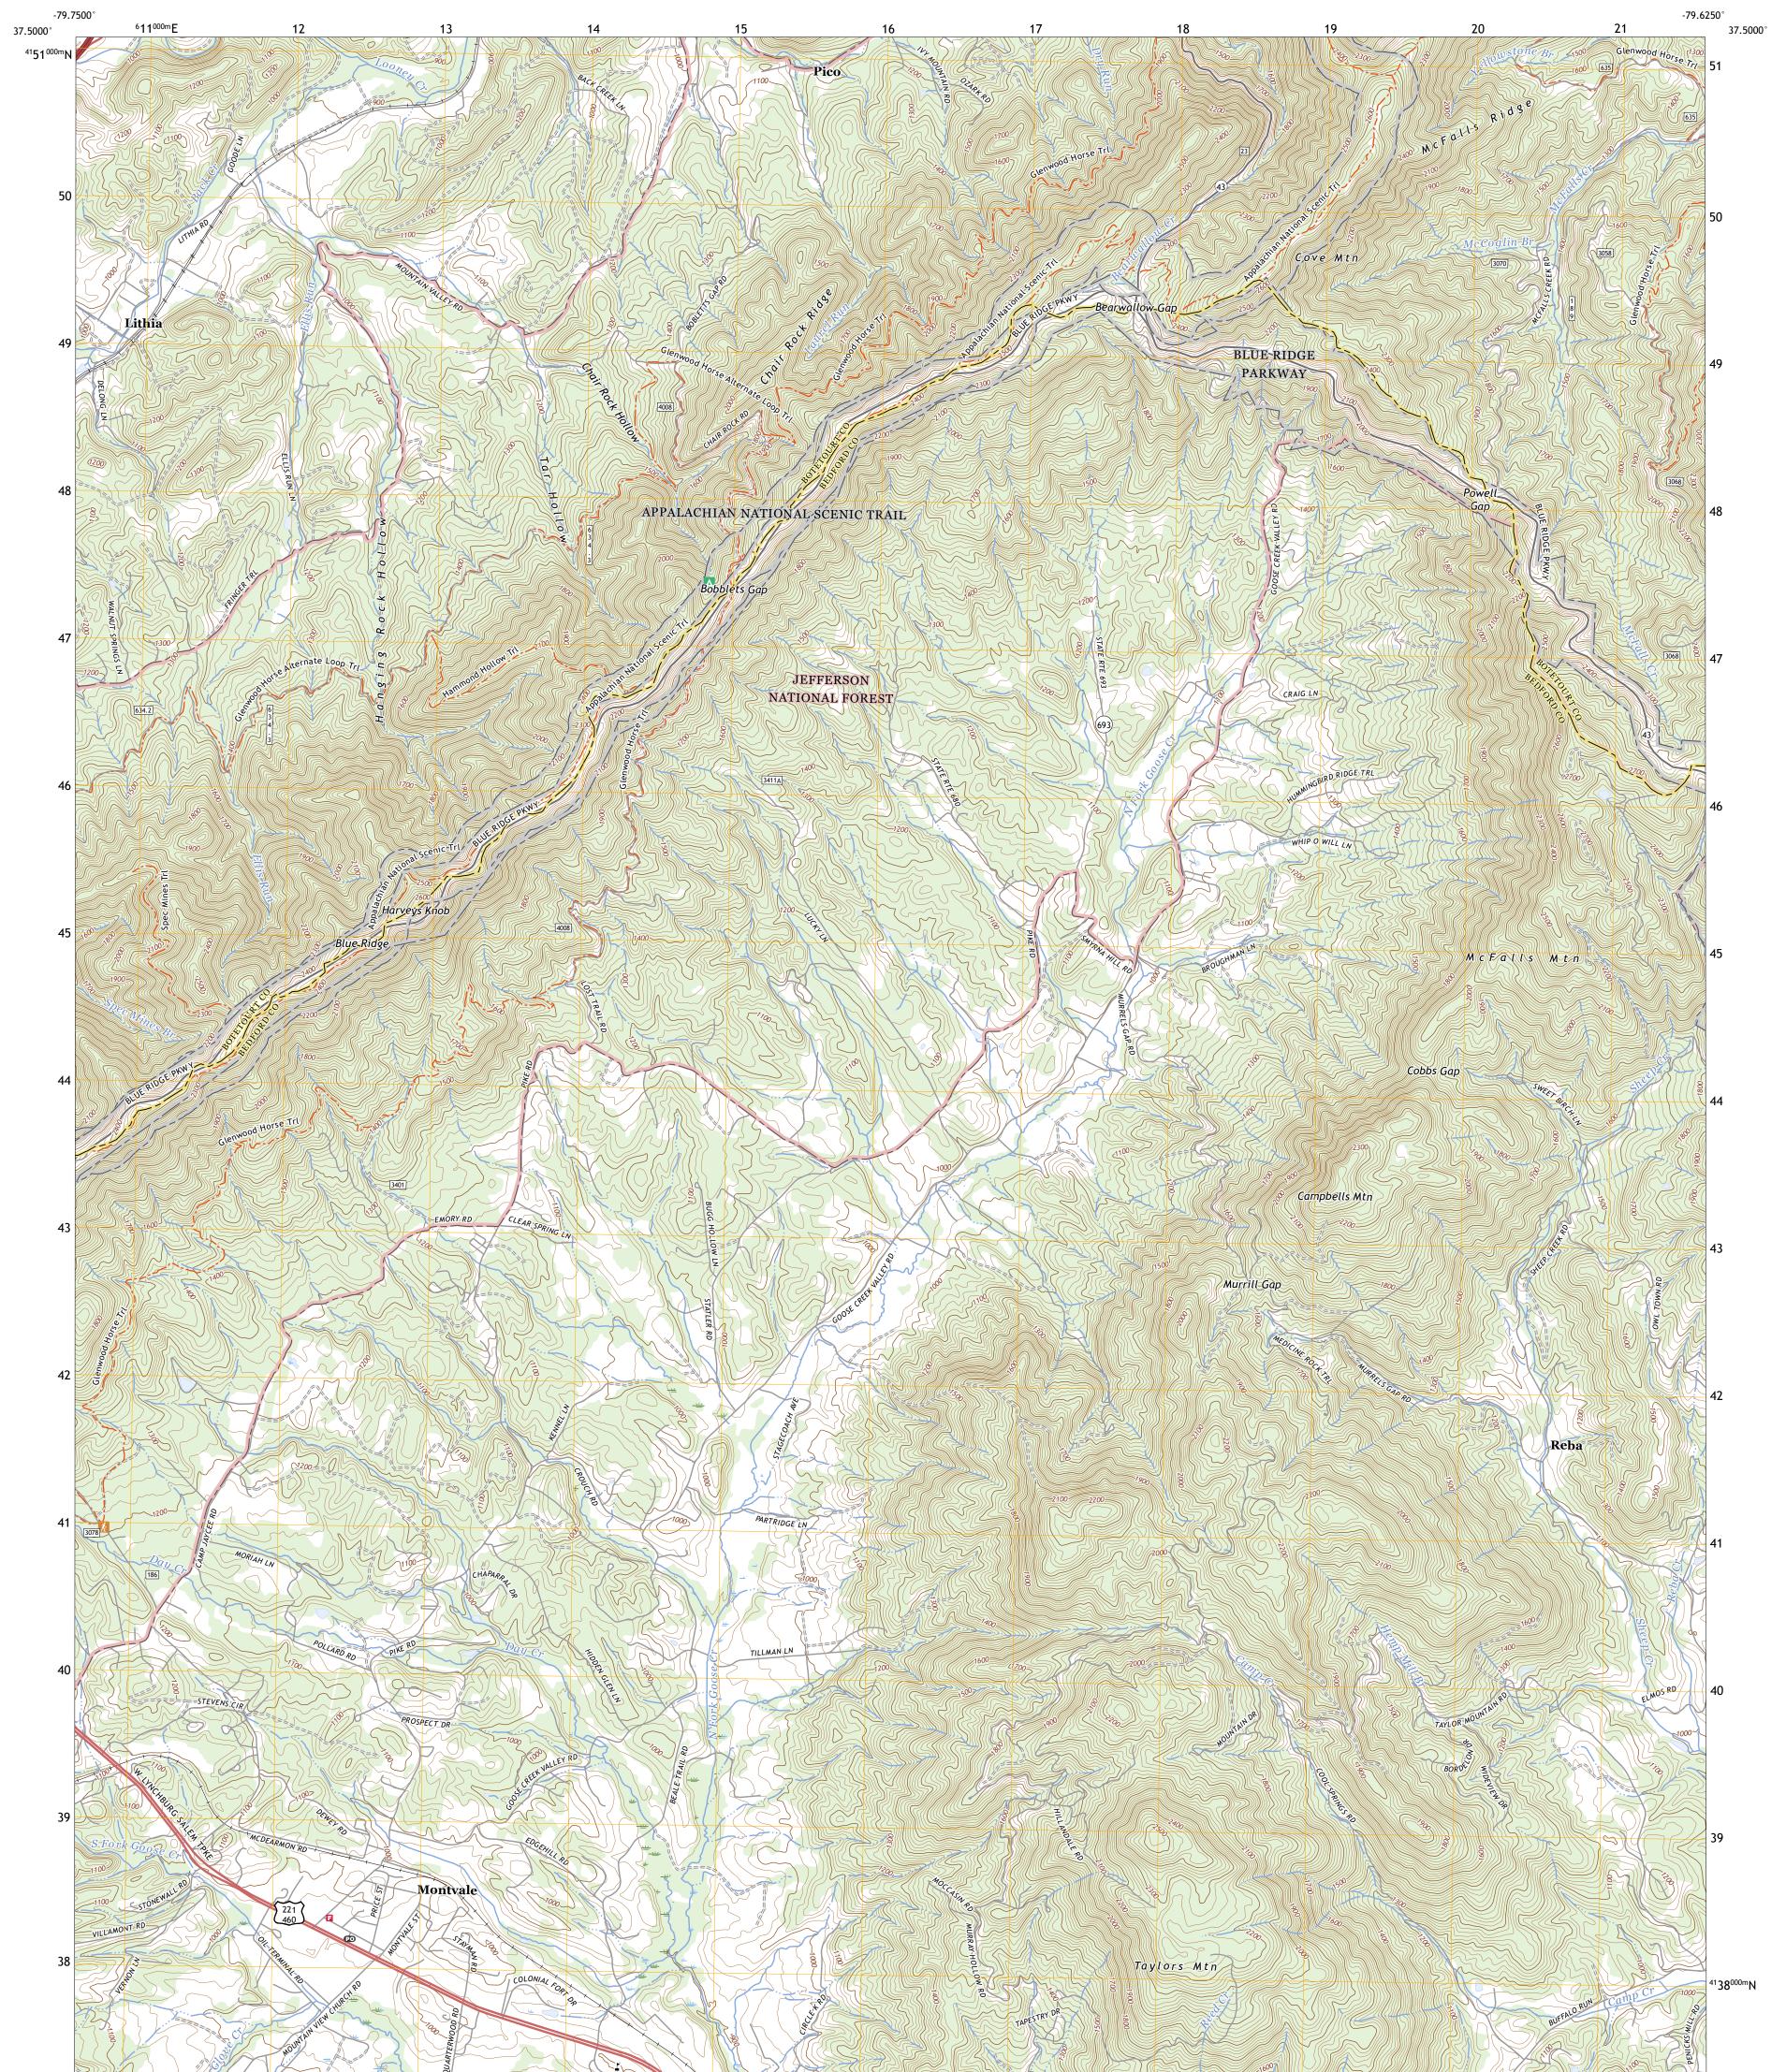

USEST SEPARCE USEST SEPARCE

MONTVALE QUADRANGLE VIRGINIA 7.5-MINUTE SERIES

Produced by the United States Geological Survey North American Datum of 1983 (NAD83) World Geodetic System of 1984 (WGS84). Projection and 1 000-meter grid:Universal Transverse Mercator, Zone 175 This map is not a legal document. Boundaries may be generalized for this map scale. Private lands within government reservations may not be shown. Obtain permission before entering private lands.