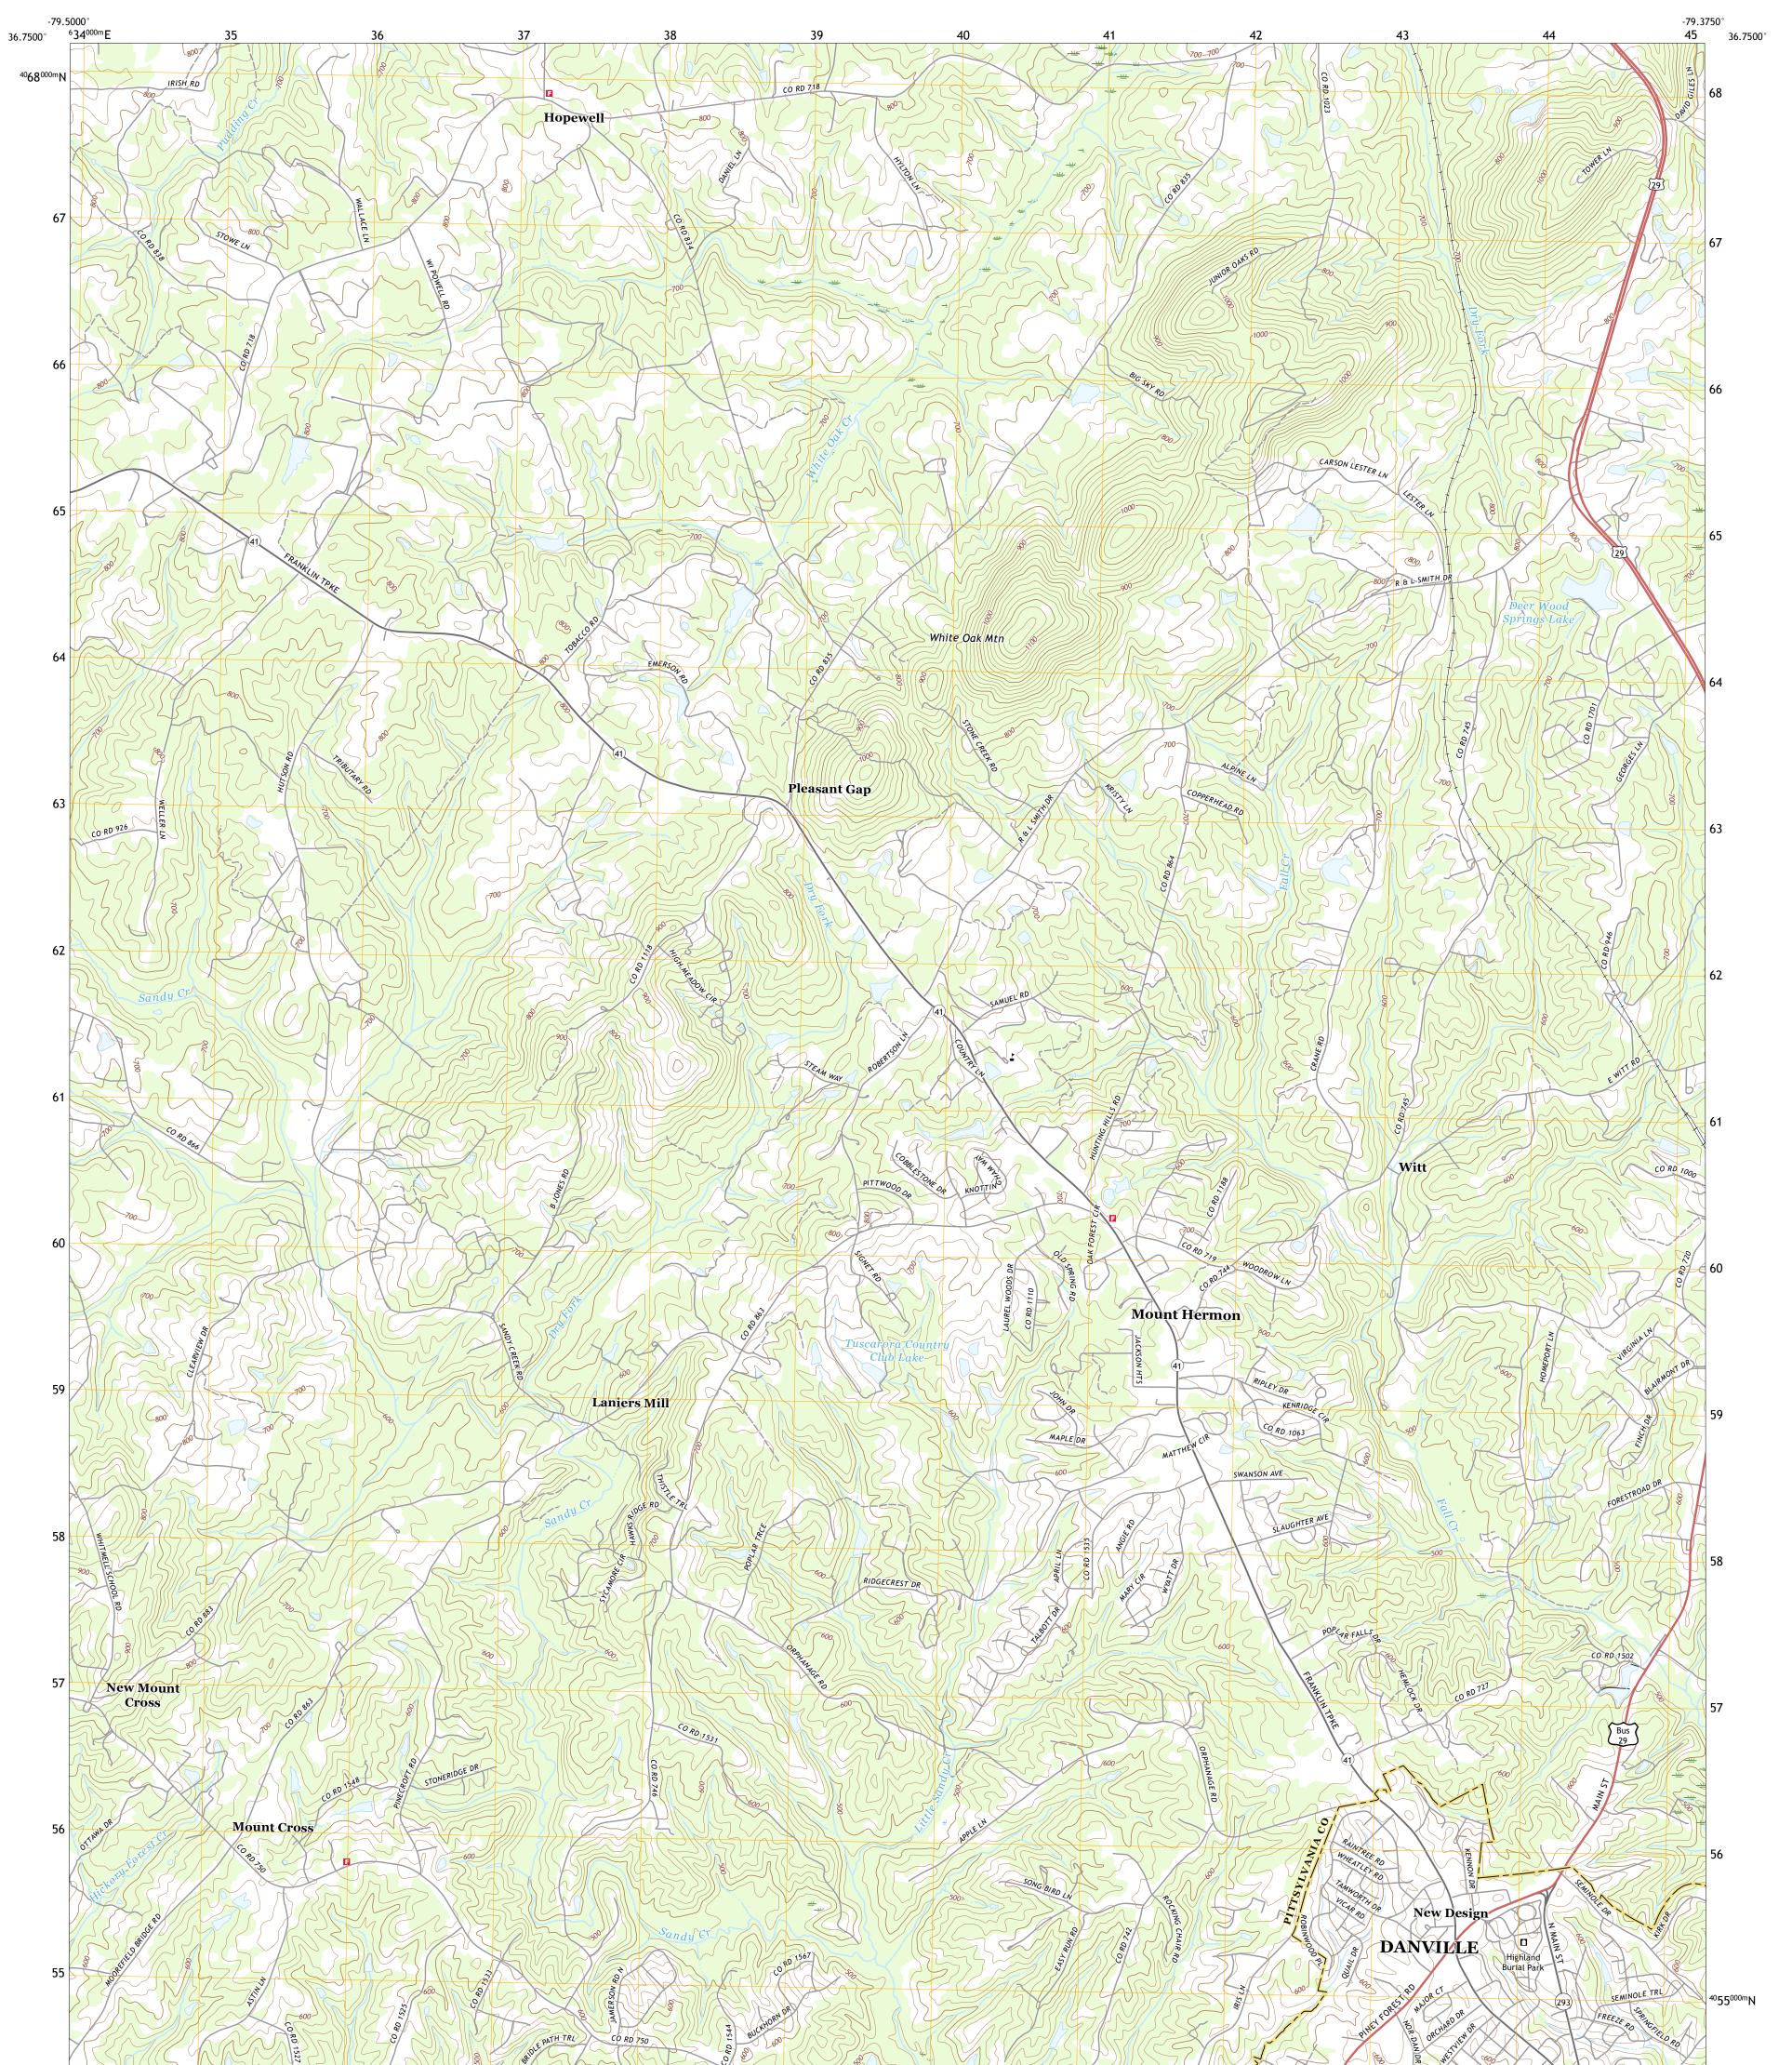

## U.S. DEPARTMENT OF THE INTERIOR U.S. GEOLOGICAL SURVEY

MOUNT HERMON QUADRANGLE VIRGINIA 7.5-MINUTE SERIES

Produced by the United States Geological Survey North American Datum of 1983 (NAD83) World Geodetic System of 1984 (WGS84). Projection and 1 000-meter grid:Universal Transverse Mercator, Zone 17S This map is not a legal document. Boundaries may be generalized for this map scale. Private lands within government reservations may not be shown. Obtain permission before entering private lands.

 Imagery.......NAIP, June 2016 - September 2016

 Roads.......U.S.
 Census

 Bureau,
 2016

 Names......GNIS, 1979 - 2019

 Hydrography......Rational Hydrography Dataset, 1899 - 2019

 Contours......Multiple

 Sources; see

 metadata

 FWS

 National

 Wetlands

 Inventory

 1982