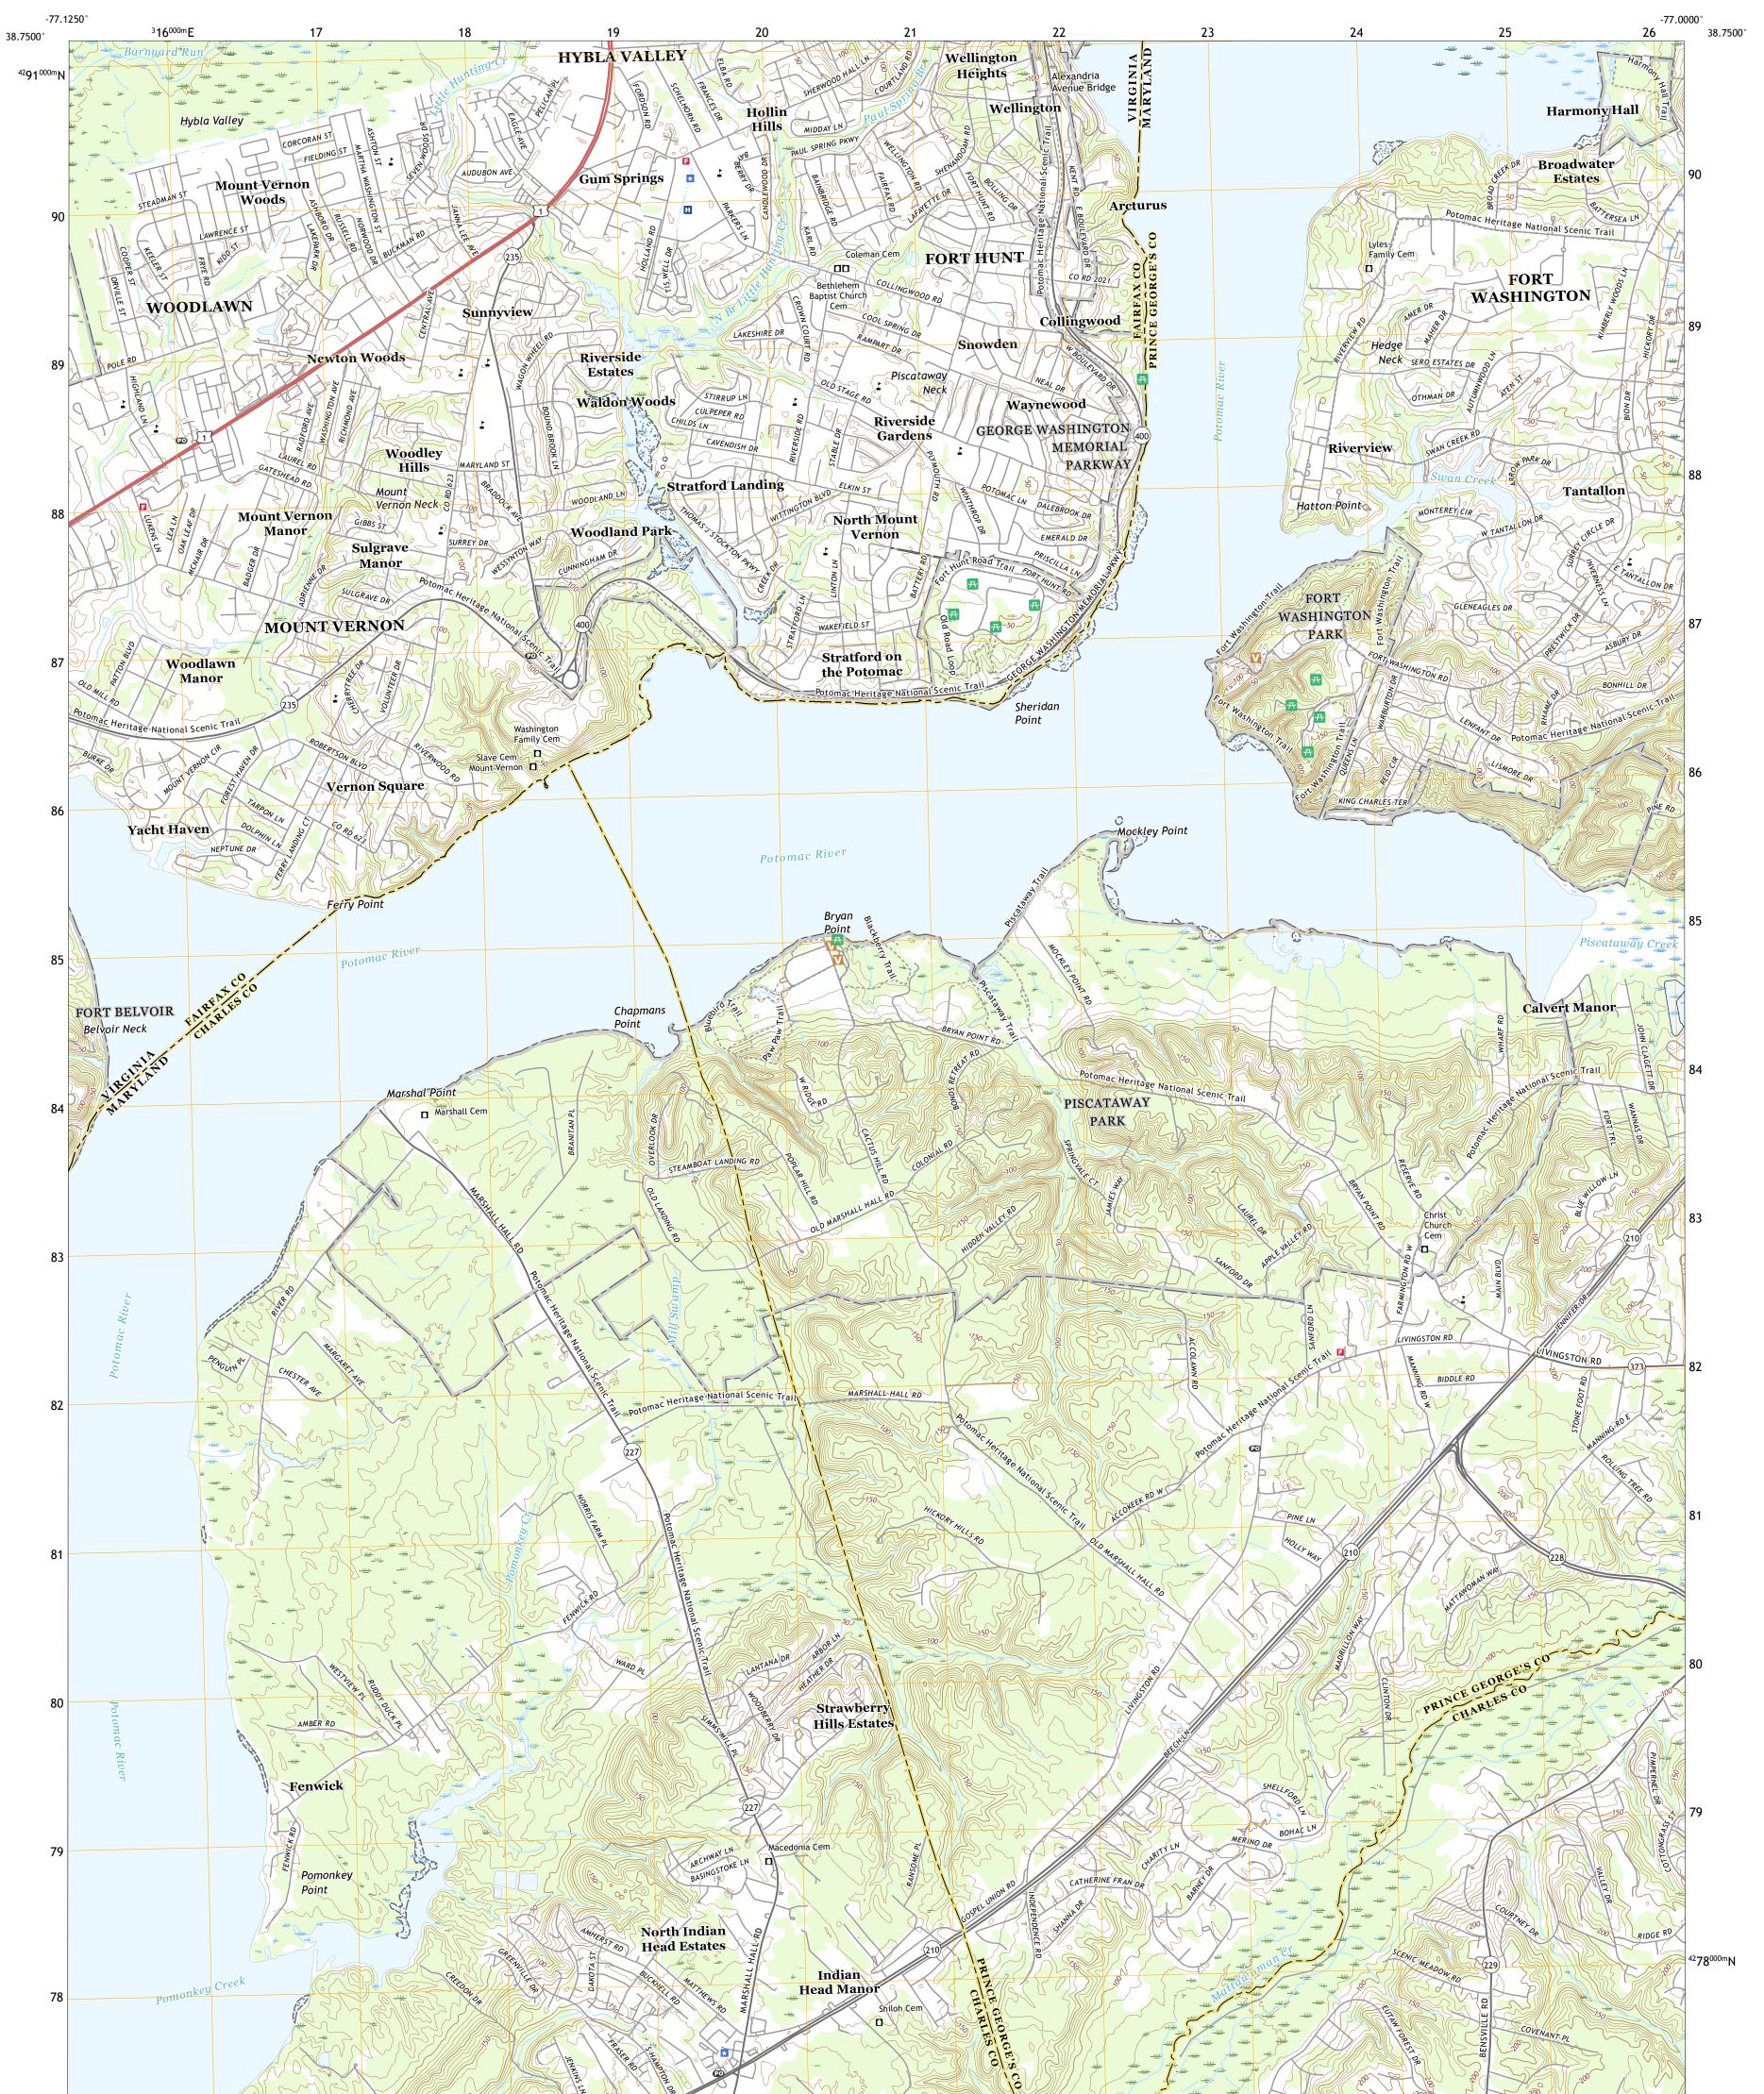

The National Map US Topo

MOUNT VERNON QUADRANGLE VIRGINIA - MARYLAND 7.5-MINUTE SERIES

Produced by the United States Geological Survey North American Datum of 1983 (NAD83) World Geodetic System of 1984 (WGS84). Projection and 1 000-meter grid:Universal Transverse Mercator, Zone 185 This map is not a legal document. Boundaries may be generalized for this map scale. Private lands within government reservations may not be shown. Obtain permission before entering private lands.

Imagery......NAIP, August 2015 - September 2016Roads......U.S.CensusBureau,2016Names......GNIS, 1979 - 2018Hydrography.....NationalHydrography Dataset,2001 - 2019Contours.....NationalElevationDataset,2015Boundaries.....Multiplesources;seemetadatafile2017 - 2018Wetlands......FWSNationalWetlandsInventory1981 - 2011

State Route