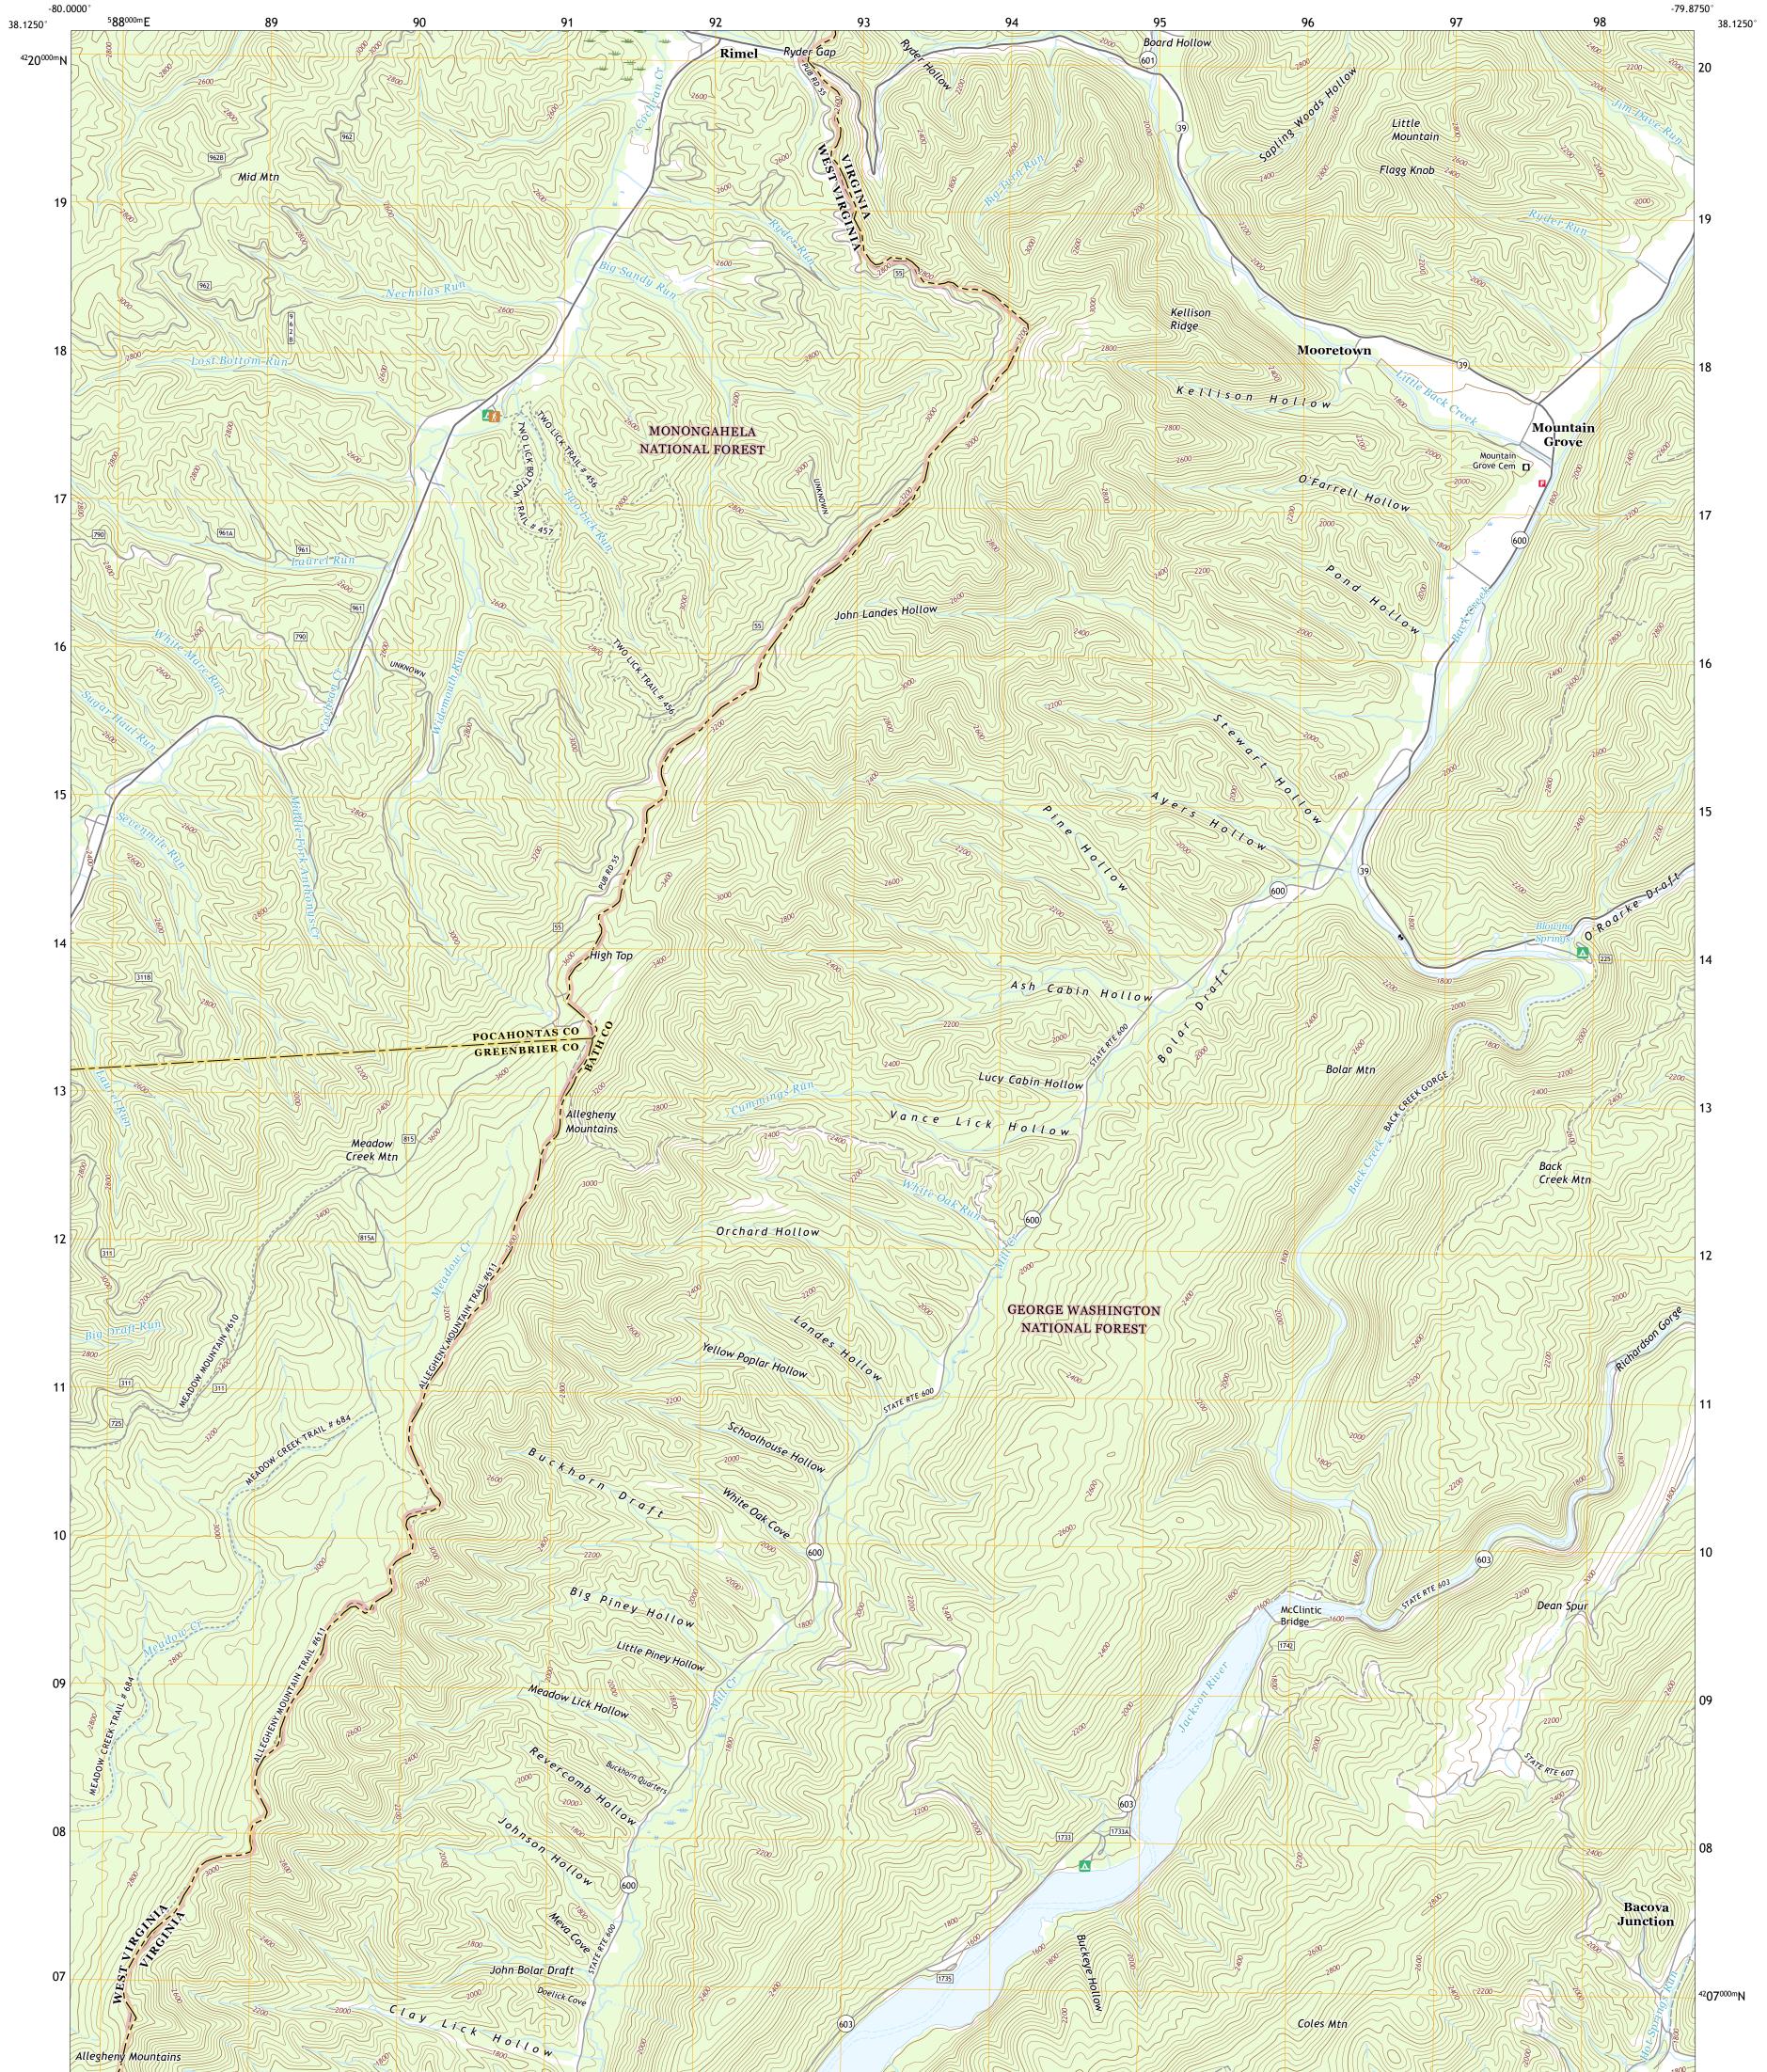

## U.S. DEPARTMENT OF THE INTERIOR U.S. GEOLOGICAL SURVEY

UTS STREET

MOUNTAIN GROVE QUADRANGLE VIRGINIA - WEST VIRGINIA 7.5-MINUTE SERIES

Produced by the United States Geological Survey North American Datum of 1983 (NAD83) World Geodetic System of 1984 (WGS84). Projection and 1 000-meter grid:Universal Transverse Mercator, Zone 175 This map is not a legal document. Boundaries may be generalized for this map scale. Private lands within government reservations may not be shown. Obtain permission before entering private lands.