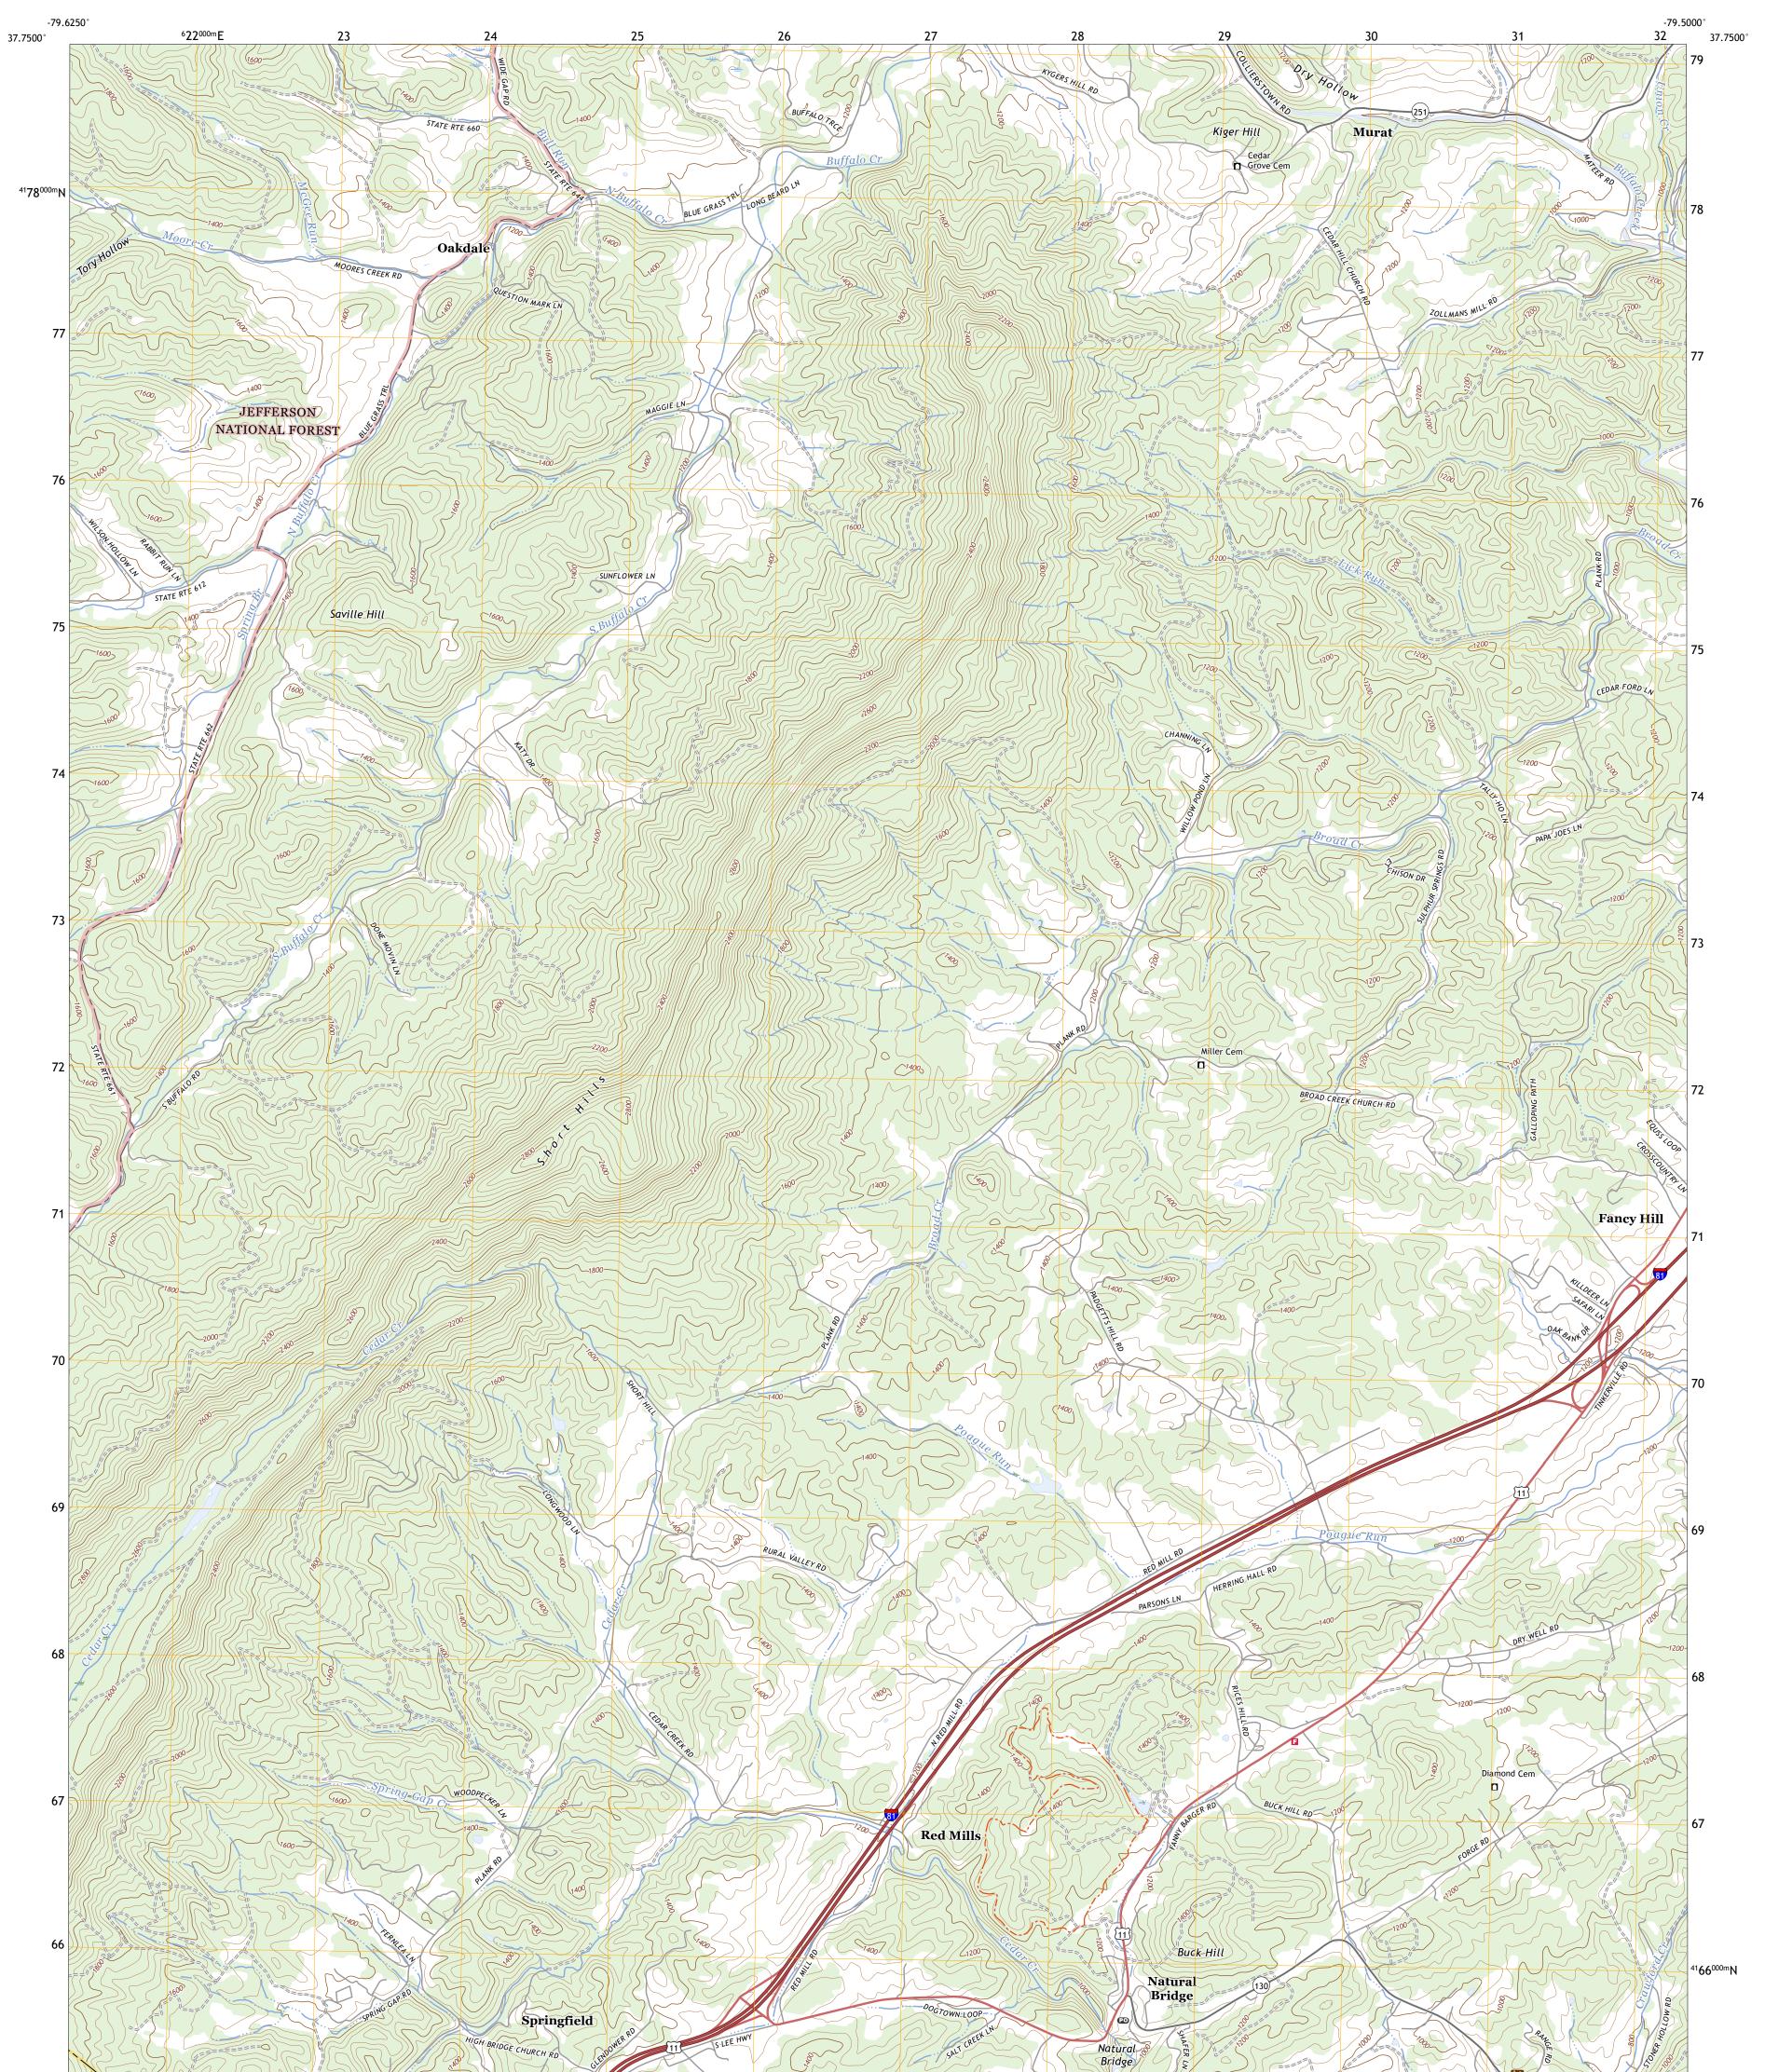

## U.S. DEPARTMENT OF THE INTERIOR U.S. GEOLOGICAL SURVEY

PUREST STARE

NATURAL BRIDGE QUADRANGLE VIRGINIA 7.5-MINUTE SERIES

Produced by the United States Geological Survey North American Datum of 1983 (NAD83) World Geodetic System of 1984 (WGS84). Projection and 1 000-meter grid:Universal Transverse Mercator, Zone 17S This map is not a legal document. Boundaries may be generalized for this map scale. Private lands within government reservations may not be shown. Obtain permission before entering private lands.