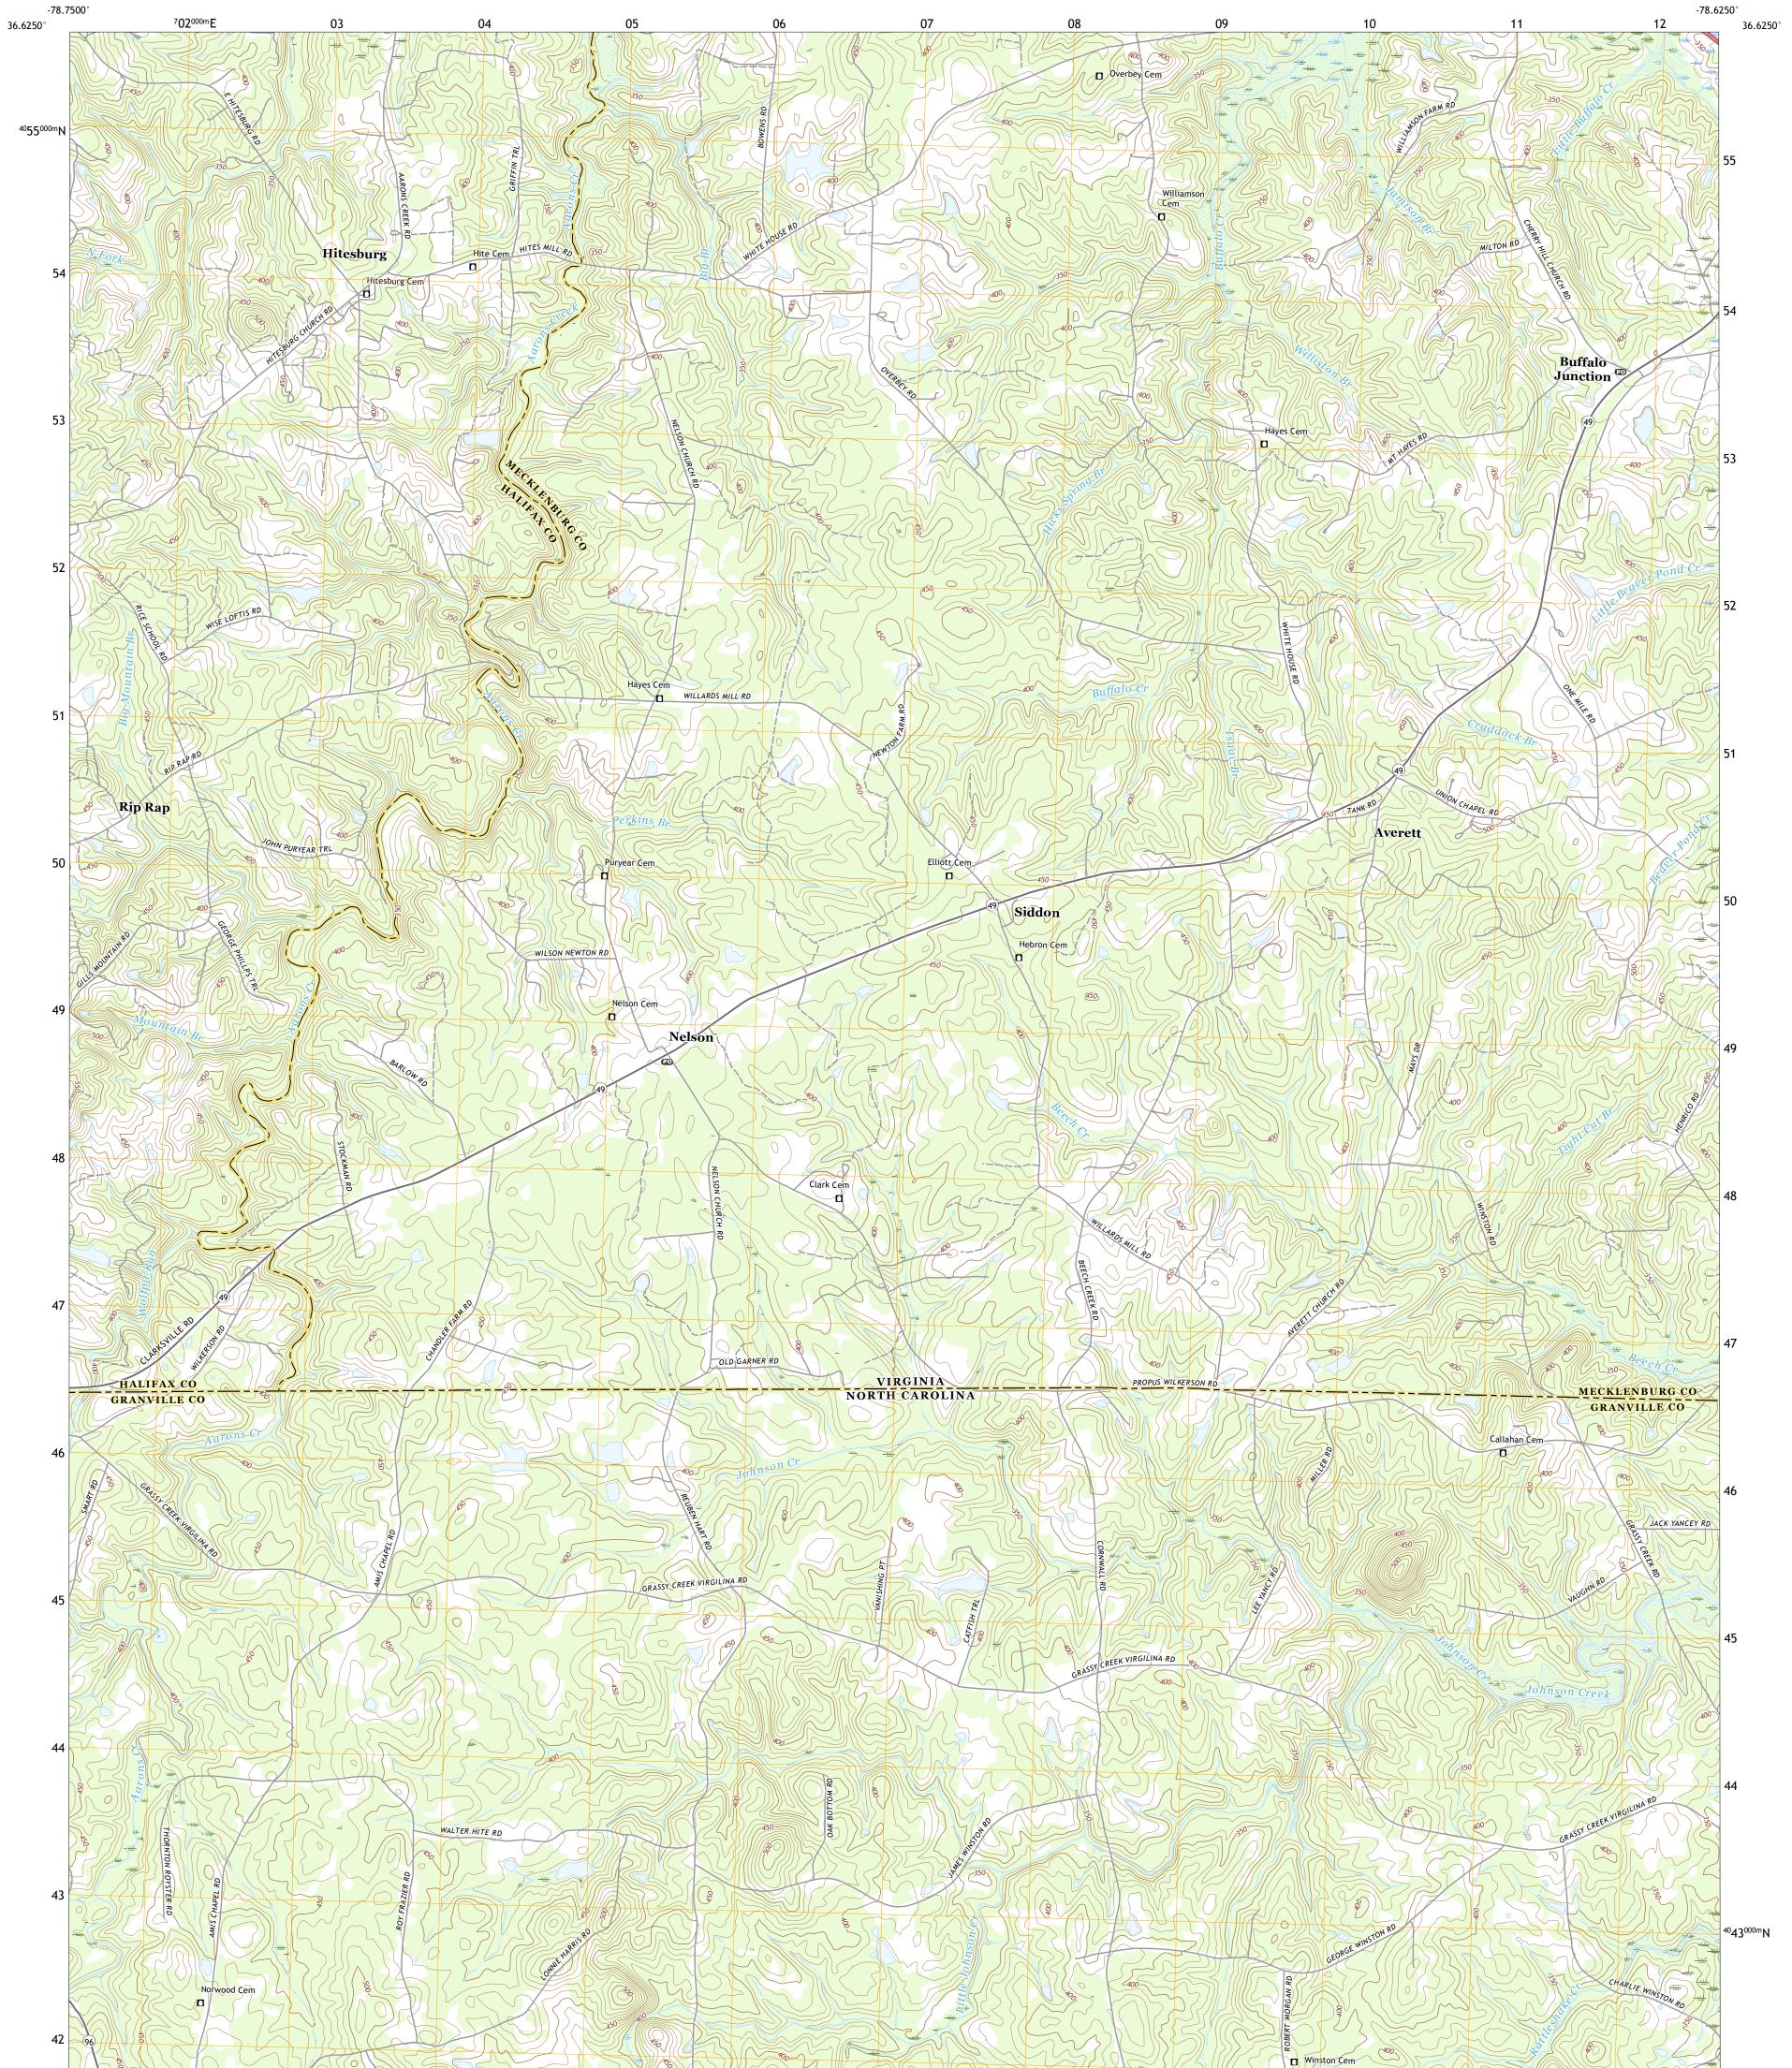

NELSON QUADRANGLE VIRGINIA - NORTH CAROLINA 7.5-MINUTE SERIES

Produced by the United States Geological Survey North American Datum of 1983 (NAD83) World Geodetic System of 1984 (WGS84). Projection and 1 000-meter grid:Universal Transverse Mercator, Zone 175 This map is not a legal document. Boundaries may be generalized for this map scale. Private lands within government reservations may not be shown. Obtain permission before entering private lands.