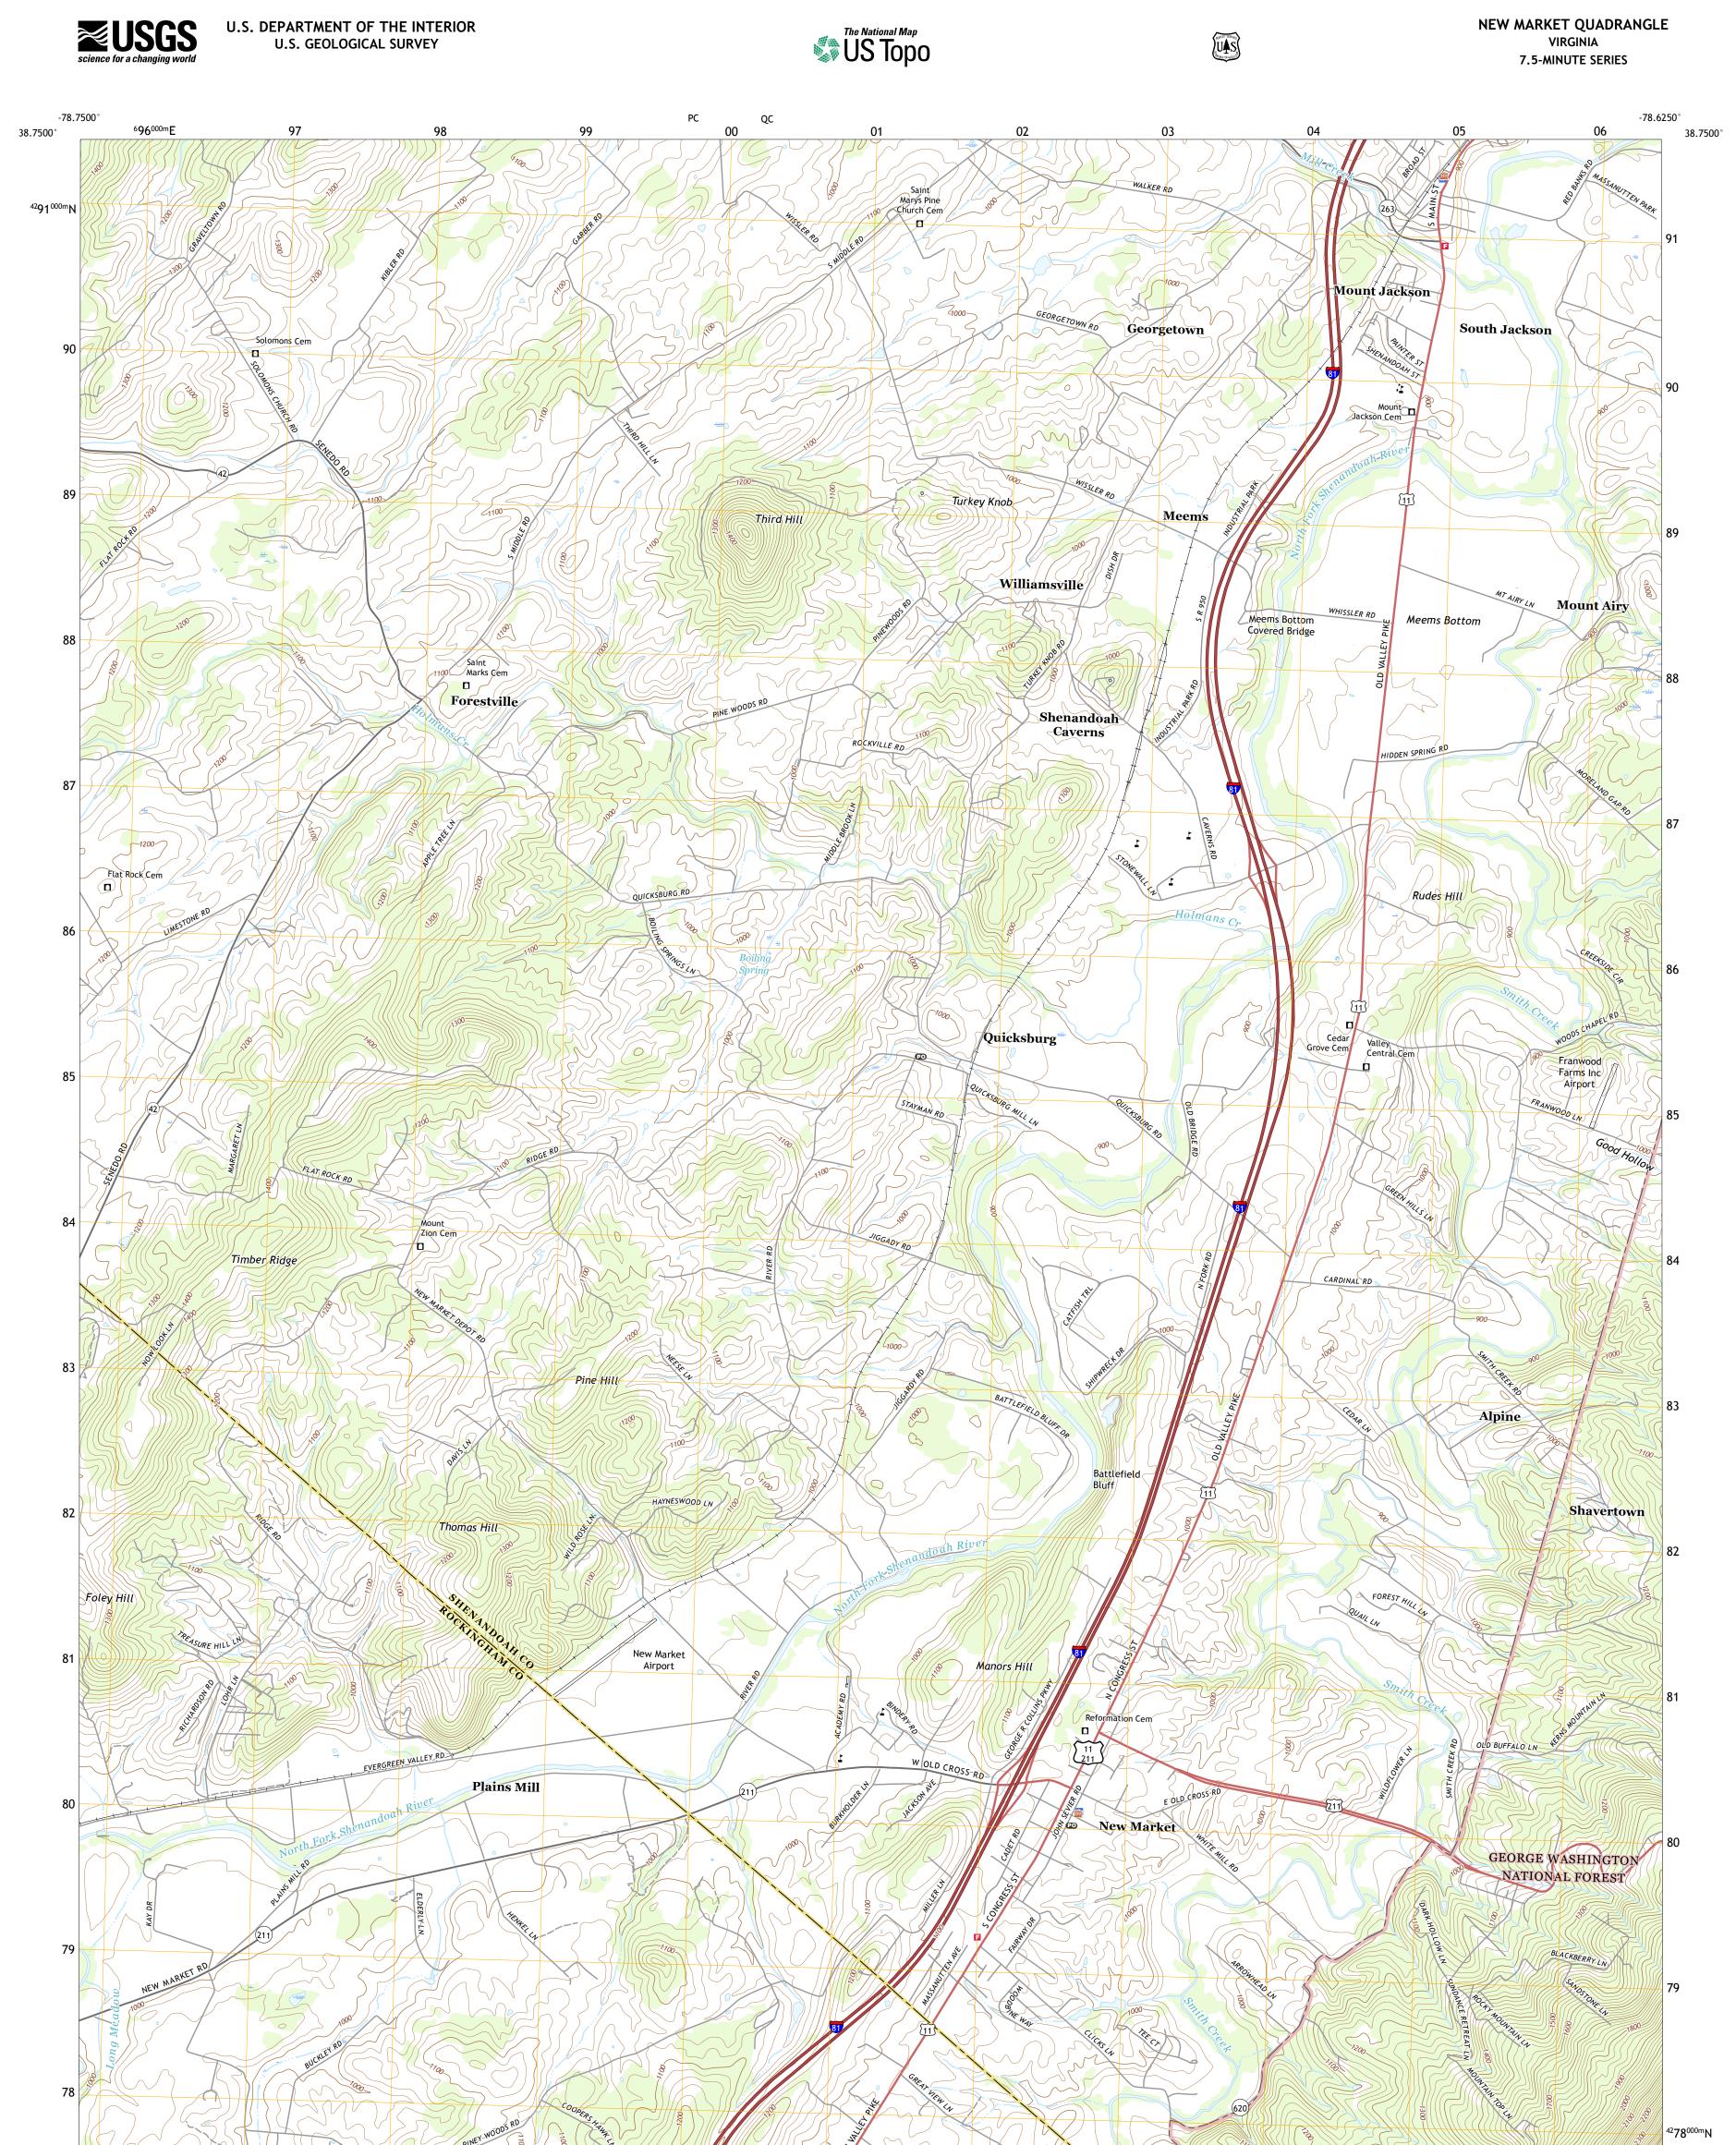

Produced by the United States Geological Survey North American Datum of 1983 (NAD83) World Geodetic System of 1984 (WGS84). Projection and 1 000-meter grid:Universal Transverse Mercator, Zone 17S This map is not a legal document. Boundaries may be generalized for this map scale. Private lands within government reservations may not be shown. Obtain permission before entering private lands.

.....NAIP, July 2016 - September 2016 Imagery... Roads......U.S. Census Bureau, 2016 Roads within US Forest Service Lands.......FSTopo Data with limited Forest Service updates, 2013 - 2016 .....GNIS, 1979 - 2019 Names... Hydrography..... ..National Hydrography Dataset, 2001 - 2019 .....Multiple sources; see metadata file 2017 - 2018 Contours.. Boundaries..... Wetlands Inventory 1984 Wetlands..... ...FWS National