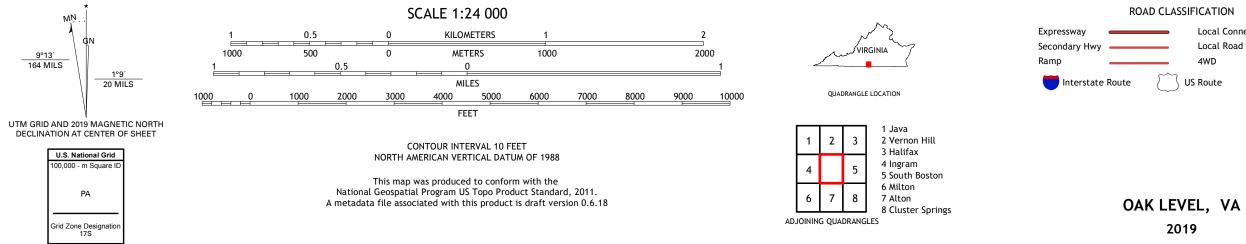

A - HALIFAX COUNTY 7.5-MINUTE SERIES





**Produced by the United States Geological Survey** North American Datum of 1983 (NAD83) World Geodetic System of 1984 (WGS84). Projection and 1 000-meter grid:Universal Transverse Mercator, Zone 17S This map is not a legal document. Boundaries may be generalized for this map scale. Private lands within government reservations may not be shown. Obtain permission before entering private lands.

.....NAIP, June 2016 - September 2016 U.S. Census Bureau, 2016 .....GNIS, 1979 - 2016 .....National Hydrography Dataset, 2002 .....National Elevation Dataset, 1999 - 2008 .....Multiple sources; see metadata file 2017 - 2018 Imagery.... Roads..... Names..... Hydrography..... Contours.... Boundaries... ..FWS National Wetlands Inventory 1982 - 1983 Wetlands...



ROAD CLASSIFICATION Local Connector Local Road 4WD US Route State Route