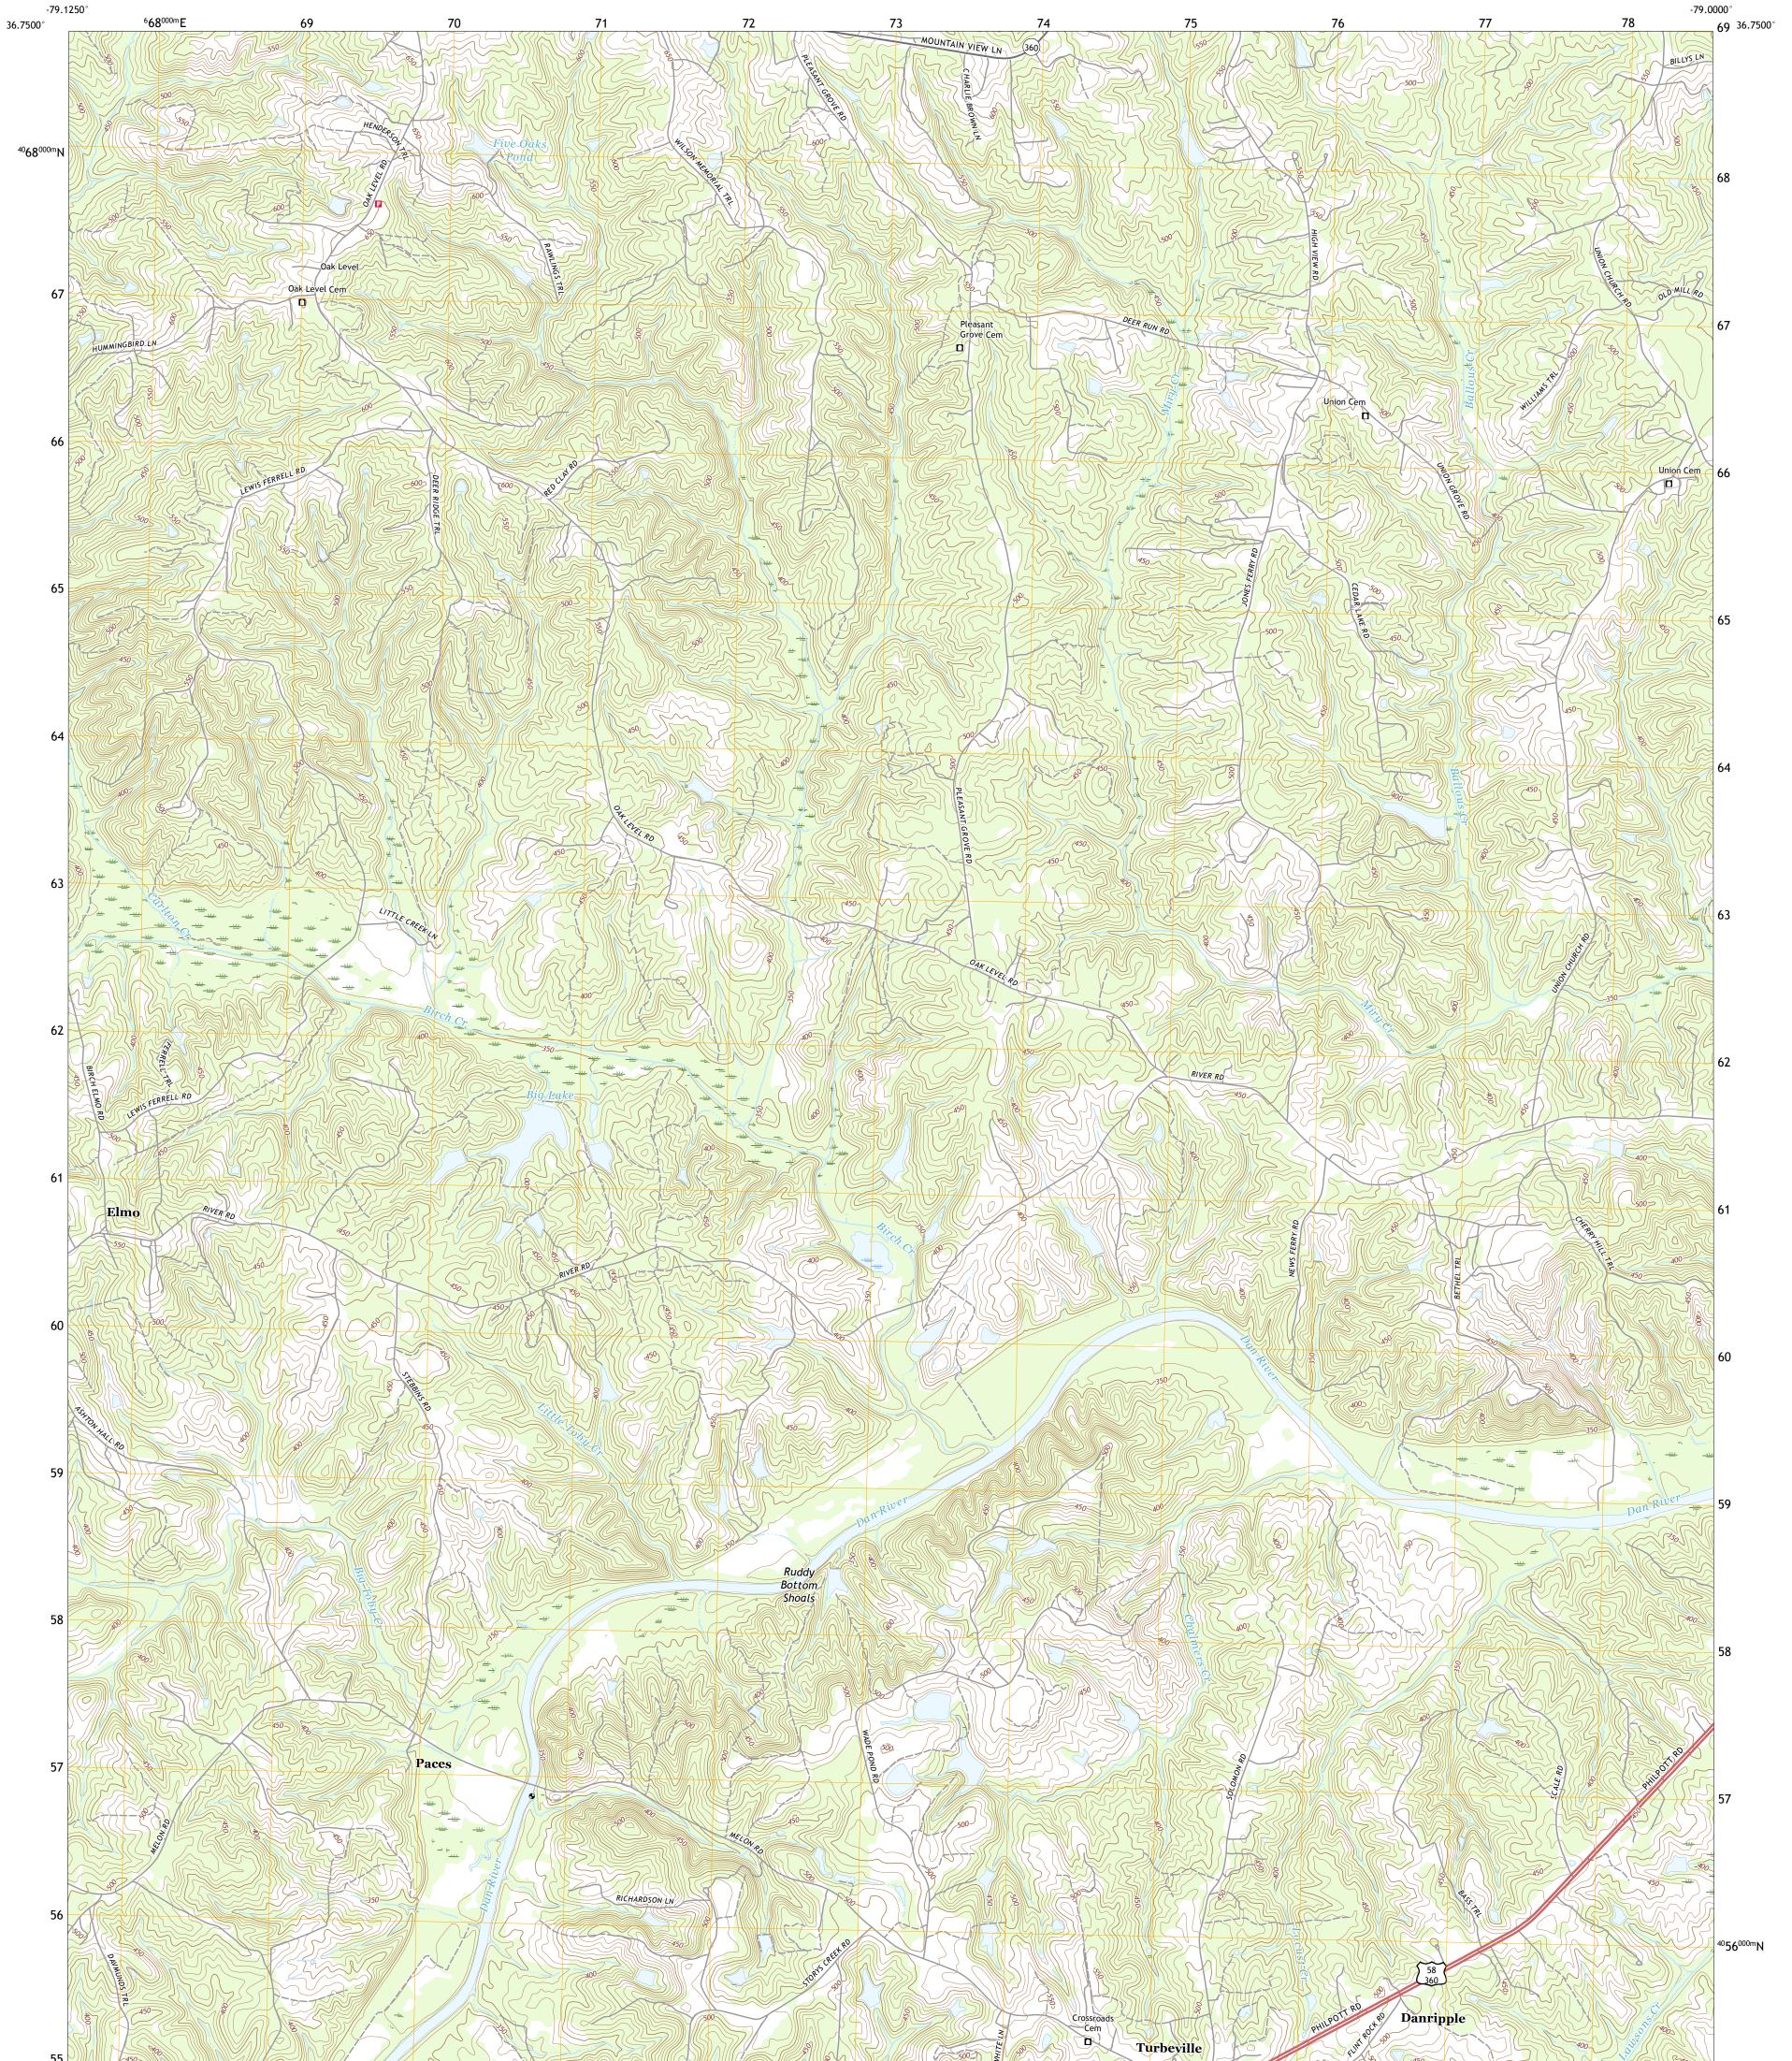

## U.S. DEPARTMENT OF THE INTERIOR U.S. GEOLOGICAL SURVEY

OAK LEVEL QUADRANGLE VIRGINIA - HALIFAX COUNTY 7.5-MINUTE SERIES

**Produced by the United States Geological Survey** North American Datum of 1983 (NAD83) World Geodetic System of 1984 (WGS84). Projection and 1 000-meter grid:Universal Transverse Mercator, Zone 17S This map is not a legal document. Boundaries may be generalized for this map scale. Private lands within government reservations may not be shown. Obtain permission before entering private lands.