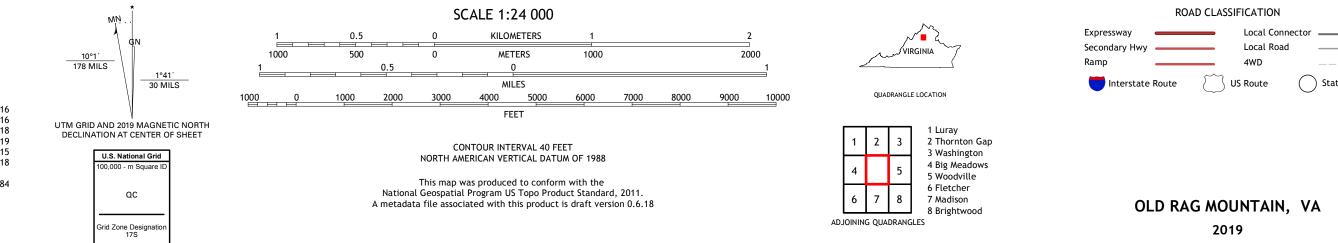

OLD RAG MOUNTAIN QUADRANGLE VIRGINIA 7.5-MINUTE SERIES

Produced by the United States Geological Survey North American Datum of 1983 (NAD83) World Geodetic System of 1984 (WGS84). Projection and 1 000-meter grid:Universal Transverse Mercator, Zone 175 This map is not a legal document. Boundaries may be generalized for this map scale. Private lands within government reservations may not be shown. Obtain permission before entering private lands.