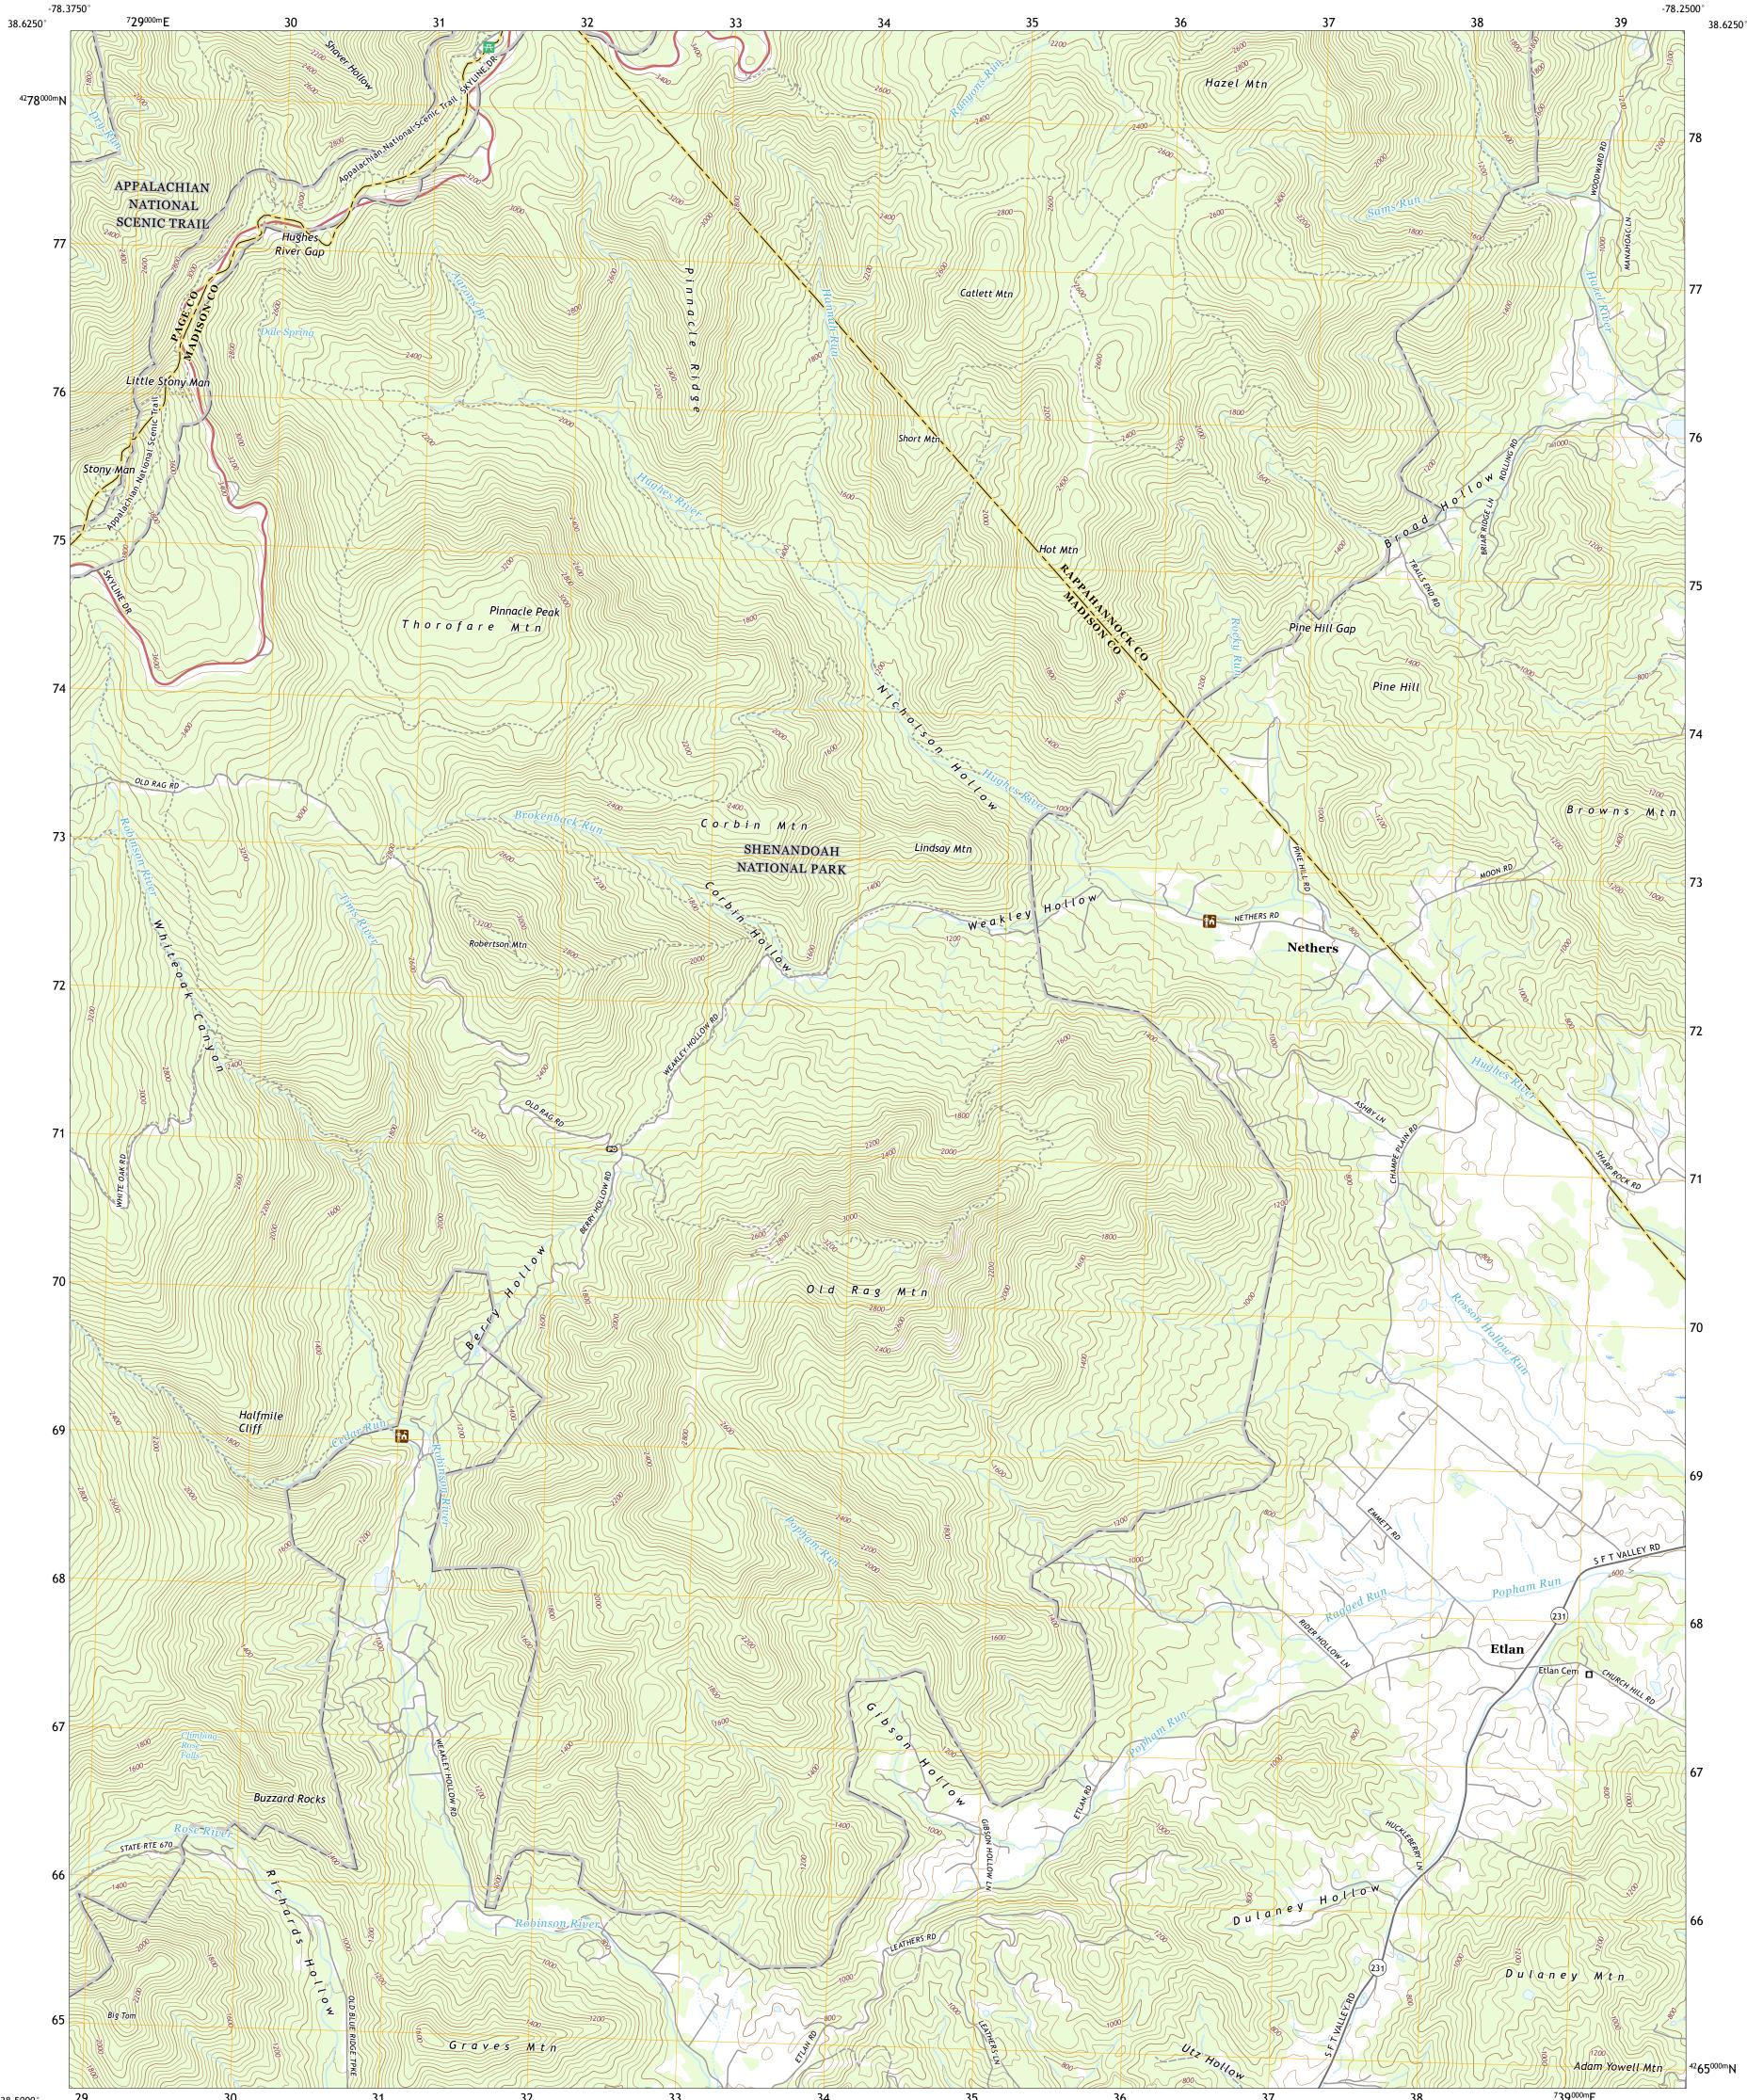

OLD RAG MOUNTAIN QUADRANGLE VIRGINIA 7.5-MINUTE SERIES

Produced by the United States Geological Survey North American Datum of 1983 (NAD83) World Geodetic System of 1984 (WGS84). Projection and 1 000-meter grid:Universal Transverse Mercator, Zone 175 This map is not a legal document. Boundaries may be generalized for this map scale. Private lands within government reservations may not be shown. Obtain permission before entering private lands.

Imagery... Roads..... Names.... Hydrography..... Contours.. Boundaries... 1984 Wetlands... ..FWS National Wetlands Inventory

State Route