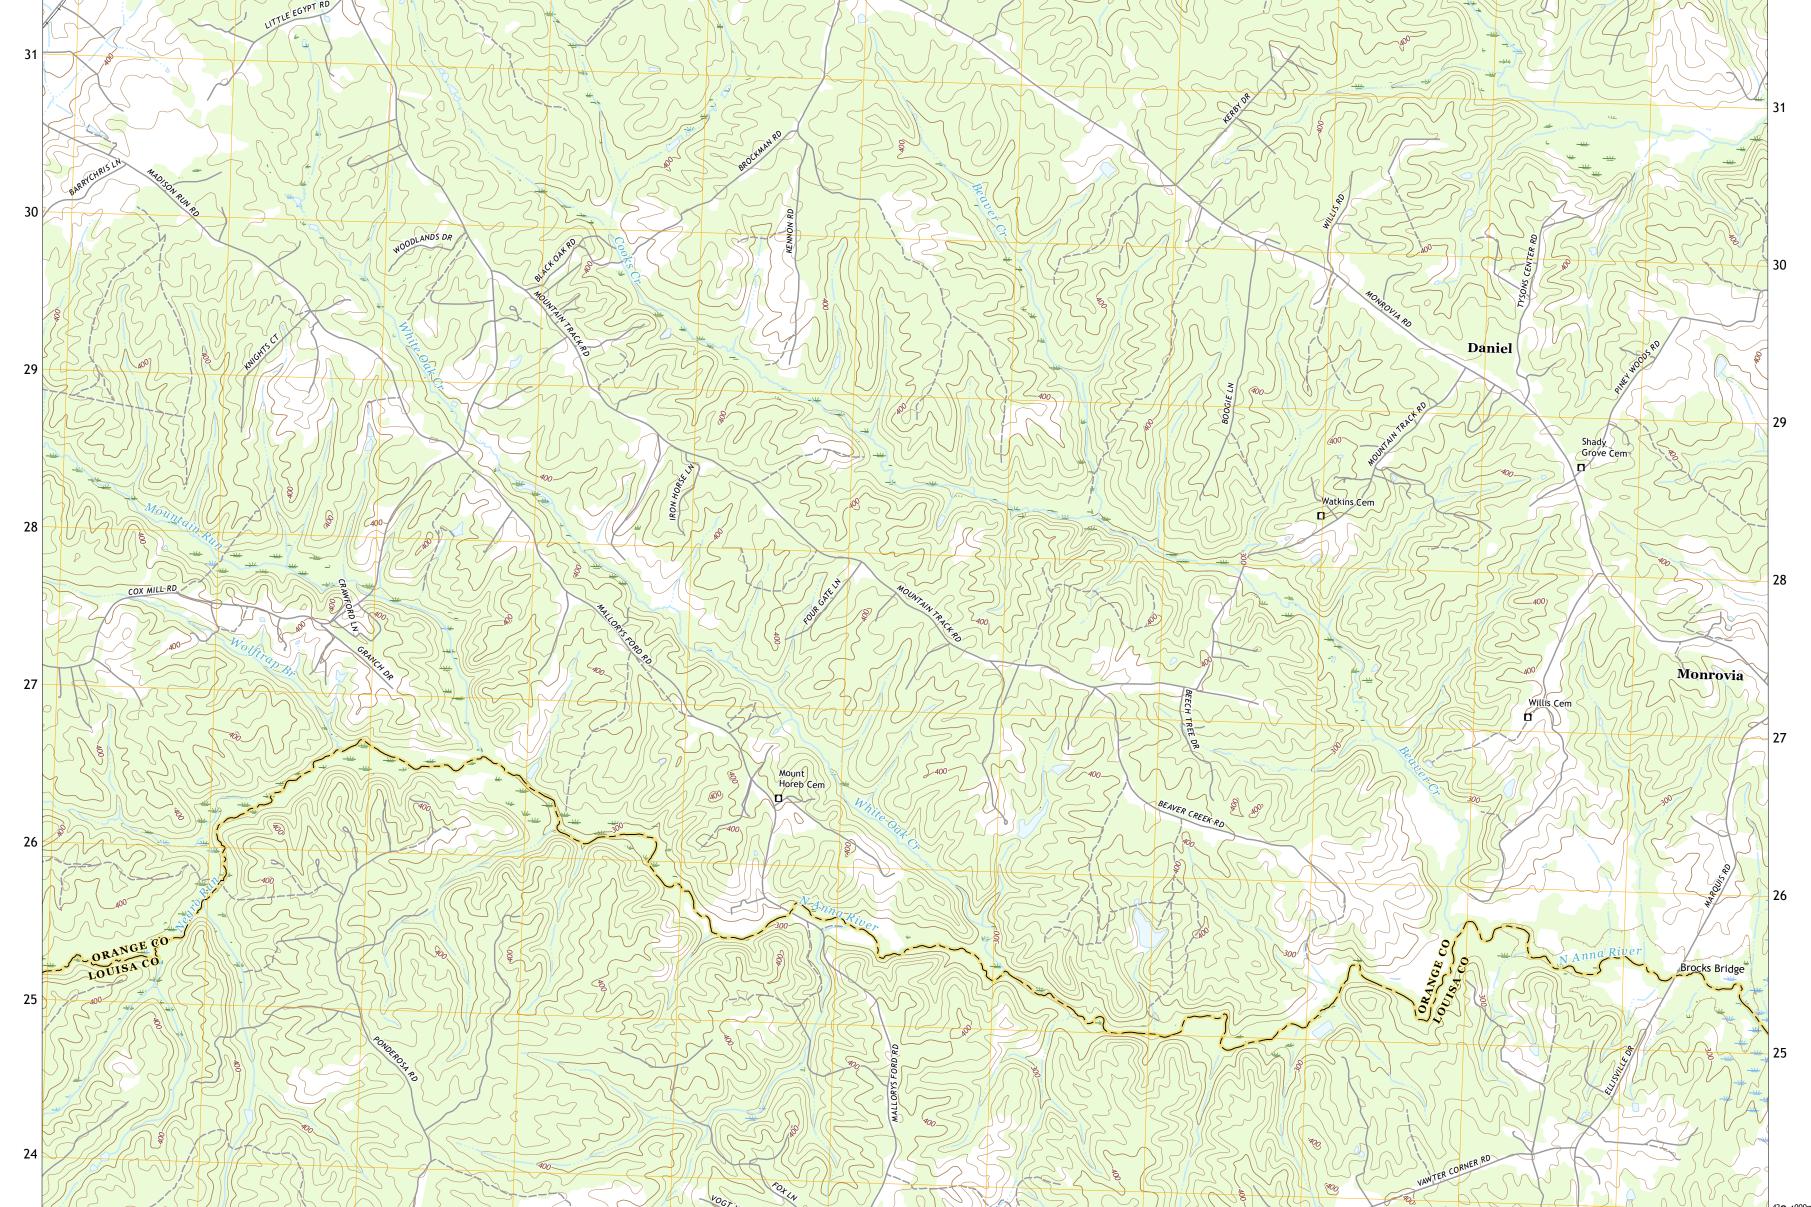

U.S. DEPARTMENT OF THE INTERIOR U.S. GEOLOGICAL SURVEY

ORANGE QUADRANGLE VIRGINIA 7.5-MINUTE SERIES

32

Produced by the United States Geological Survey North American Datum of 1983 (NAD83) World Geodetic System of 1984 (WGS84). Projection and 1 000-meter grid:Universal Transverse Mercator, Zone 175 This map is not a legal document. Boundaries may be generalized for this map scale. Private lands within government reservations may not be shown. Obtain permission before entering private lands.

Imagery.... Roads..... Names..... Hydrography..... Contours.... Boundaries... Inventory 1984 Wetlands... ..FWS National Wetlands

ORANGE, VA

2019