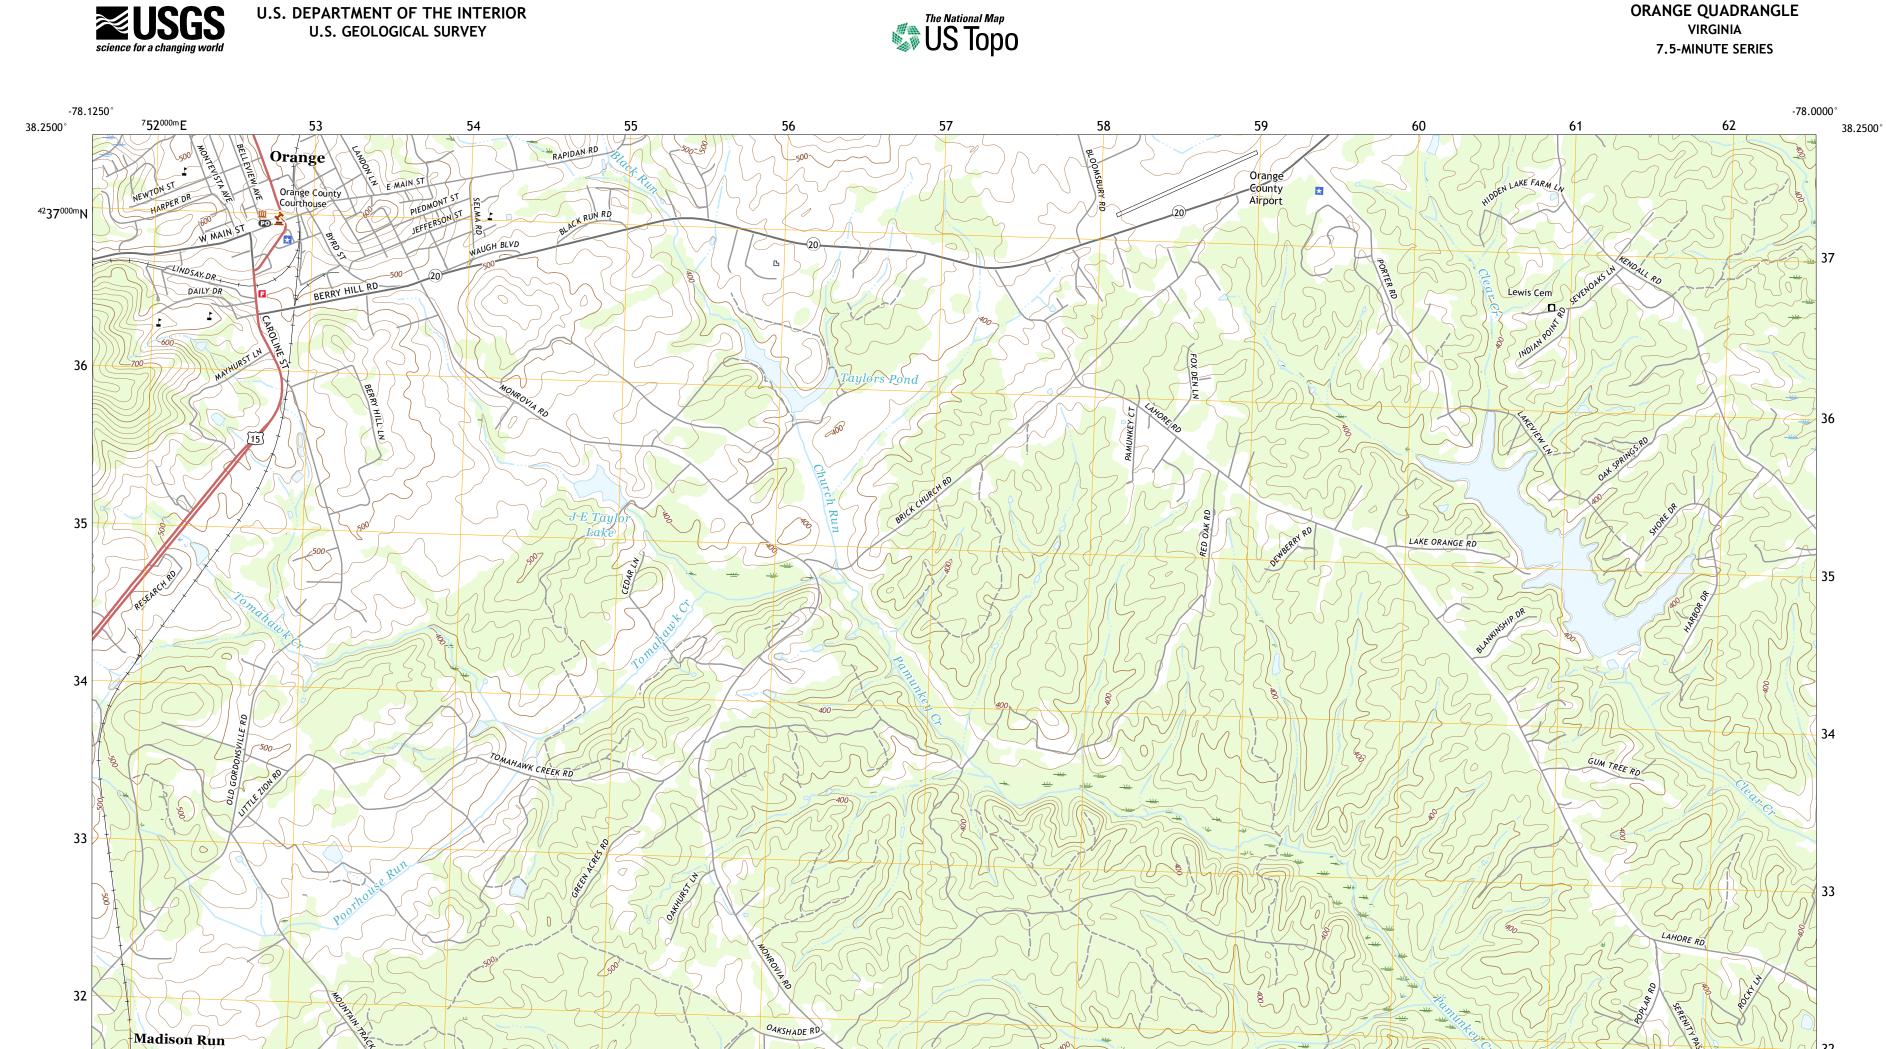

U.S. DEPARTMENT OF THE INTERIOR U.S. GEOLOGICAL SURVEY

ORANGE QUADRANGLE VIRGINIA 7.5-MINUTE SERIES

32

Produced by the United States Geological Survey North American Datum of 1983 (NAD83) World Geodetic System of 1984 (WGS84). Projection and 1 000-meter grid:Universal Transverse Mercator, Zone 175 This map is not a legal document. Boundaries may be generalized for this map scale. Private lands within government reservations may not be shown. Obtain permission before entering private lands.

Imagery.... Roads..... Names..... Hydrography..... Contours.... Boundaries... Inventory 1984 Wetlands... ..FWS National Wetlands

ORANGE, VA

2019