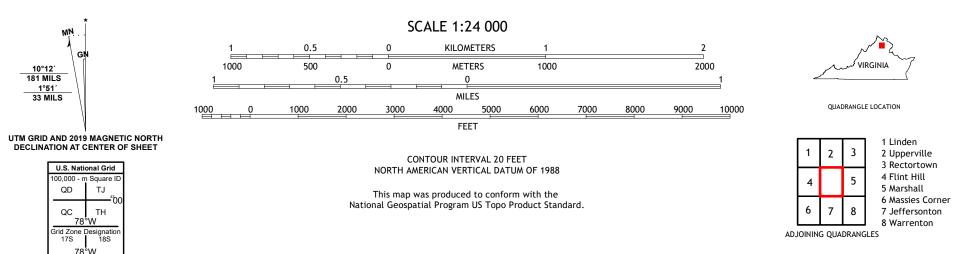

Imagery.... Roads..... Names..... Hydrography..... Contours..... Boundaries.... ..FWS National Wetlands Inventory 1984 - 1994 Wetlands...

MN

QD

QC

Grid Zone D 17S

10°12′ 181 MILS

1°51′ 33 MILS

ROAD CLASSIFICATION Local Connector Expressway Local Road Secondary Hwy 🗕 \_\_\_\_\_ Ramp 4WD \_\_\_\_\_ US Route State Route lnterstate Route