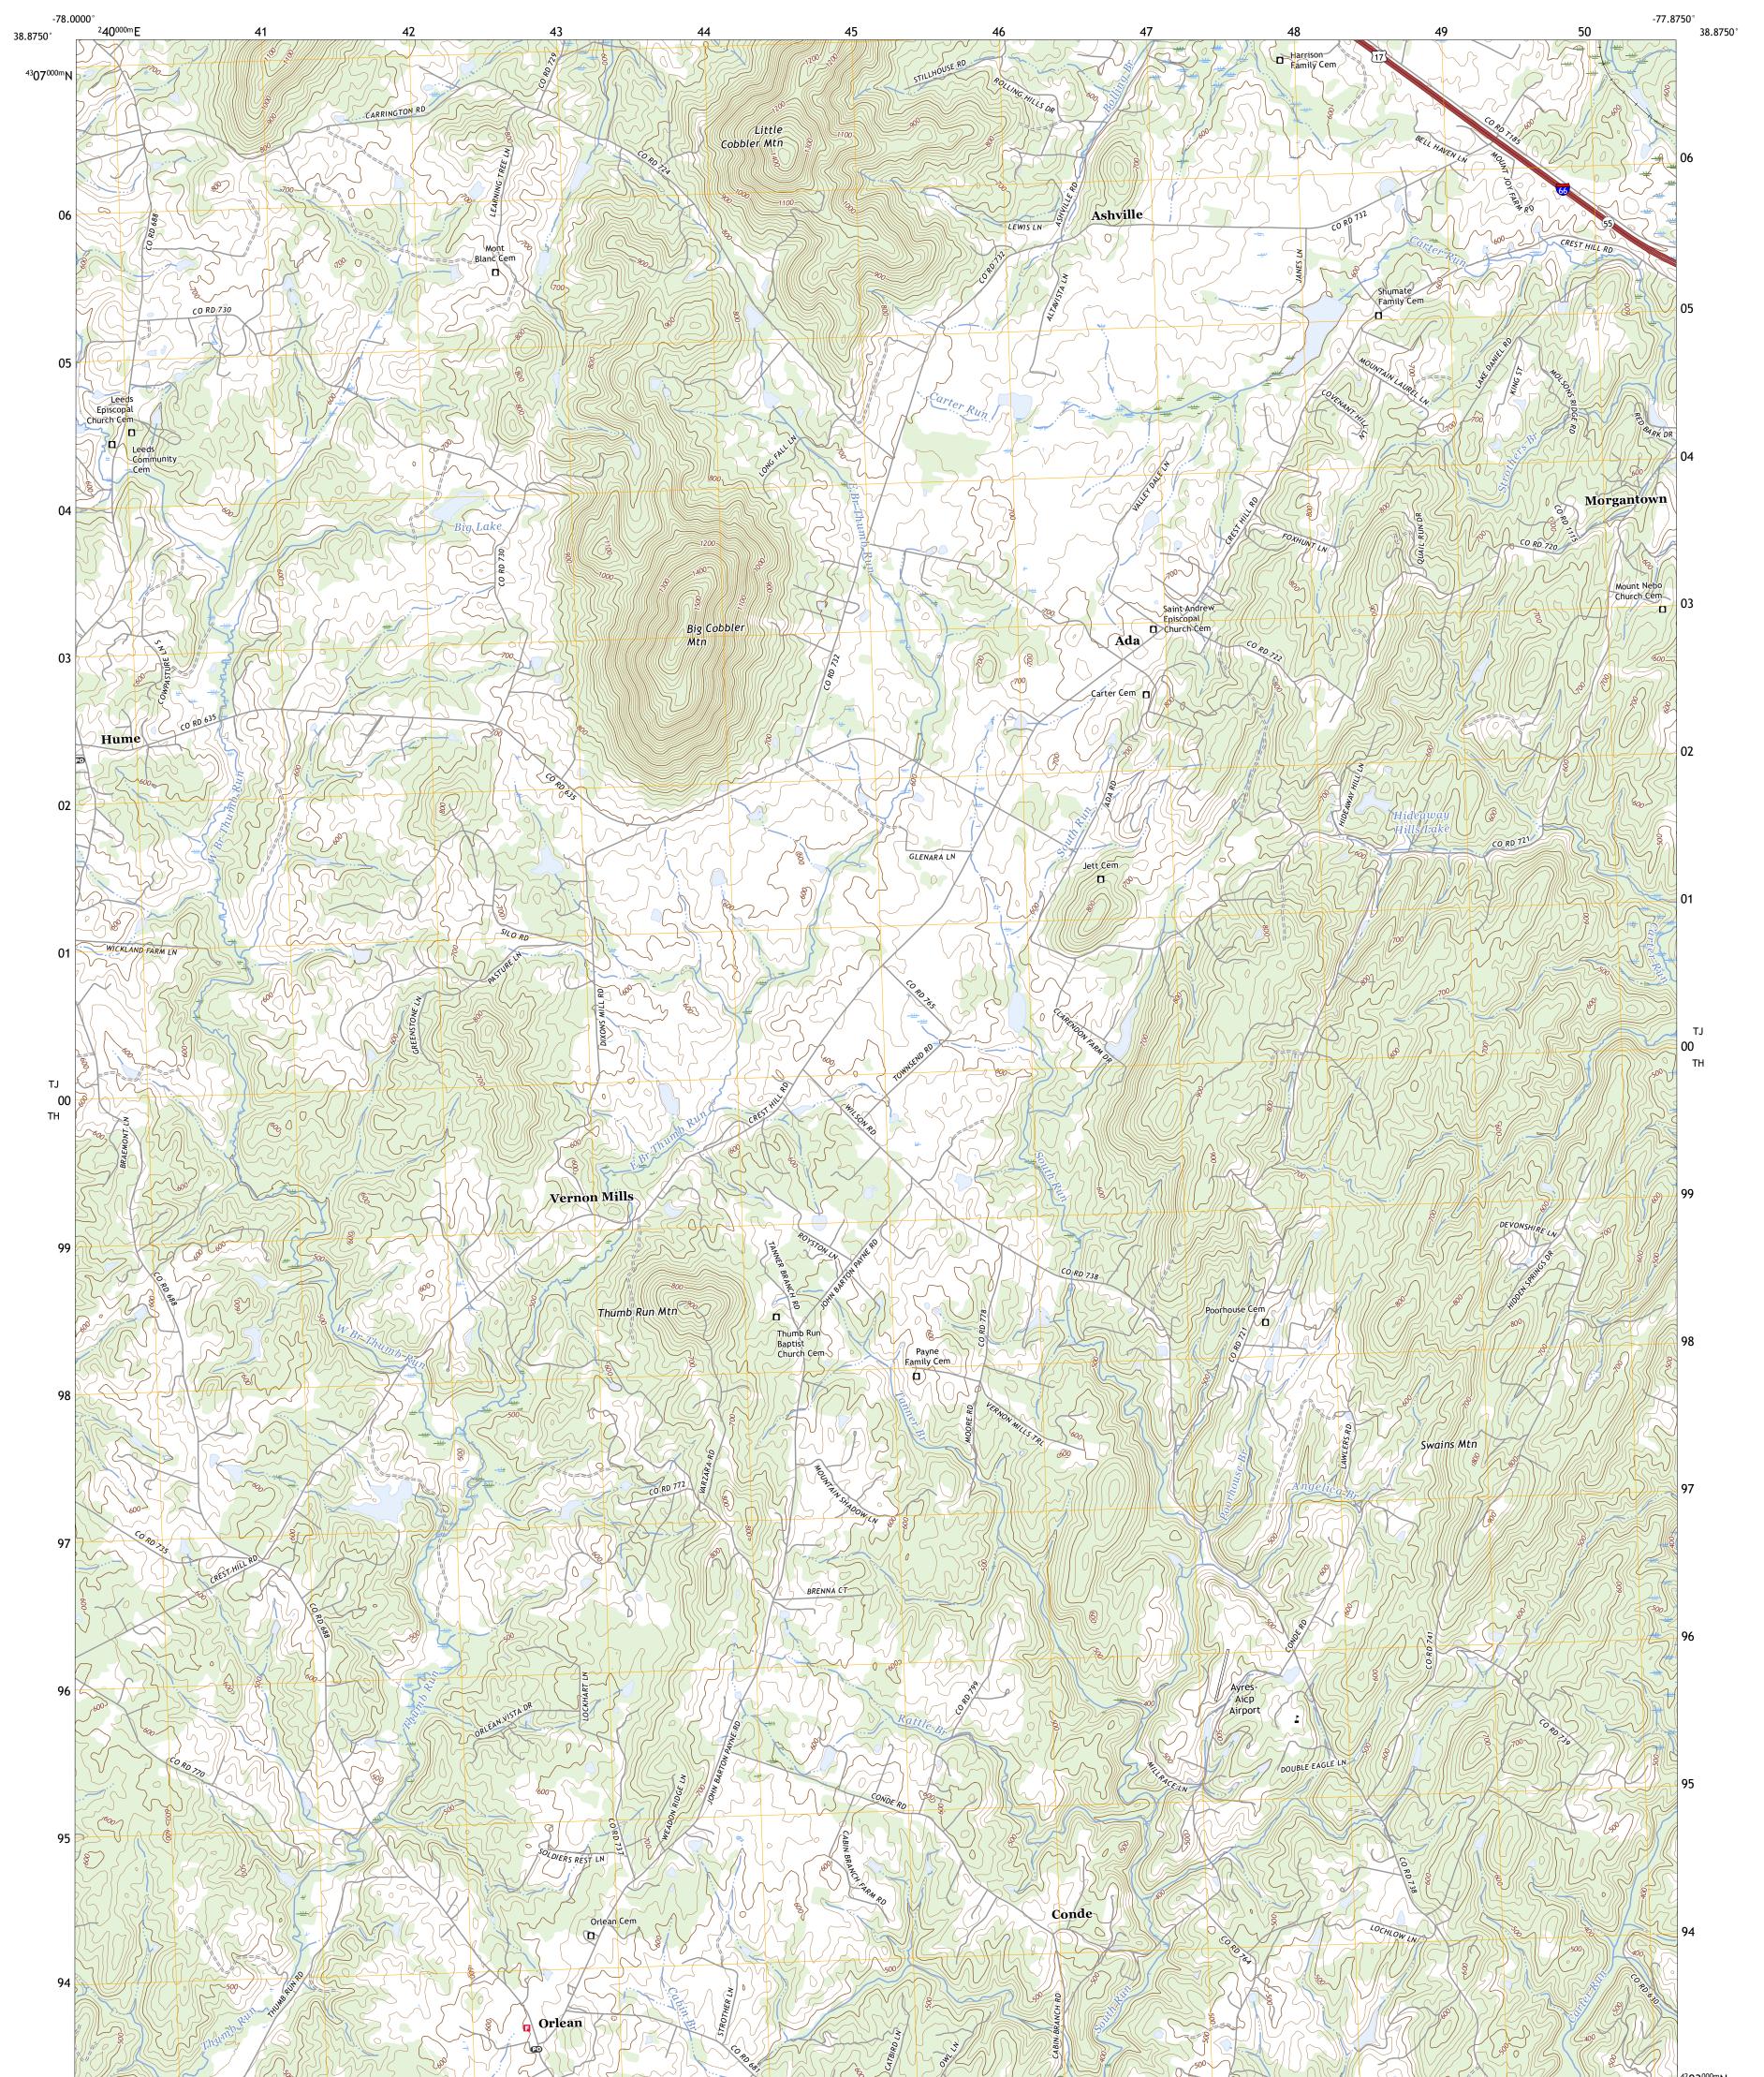

ORLEAN QUADRANGLE VIRGINIA - FAUQUIER COUNTY 7.5-MINUTE SERIES

Produced by the United States Geological Survey North American Datum of 1983 (NAD83) World Geodetic System of 1984 (WGS84). Projection and 1 000-meter grid:Universal Transverse Mercator, Zone 175\185 This map is not a legal document. Boundaries may be generalized for this map scale. Private lands within government reservations may not be shown. Obtain permission before entering private lands.