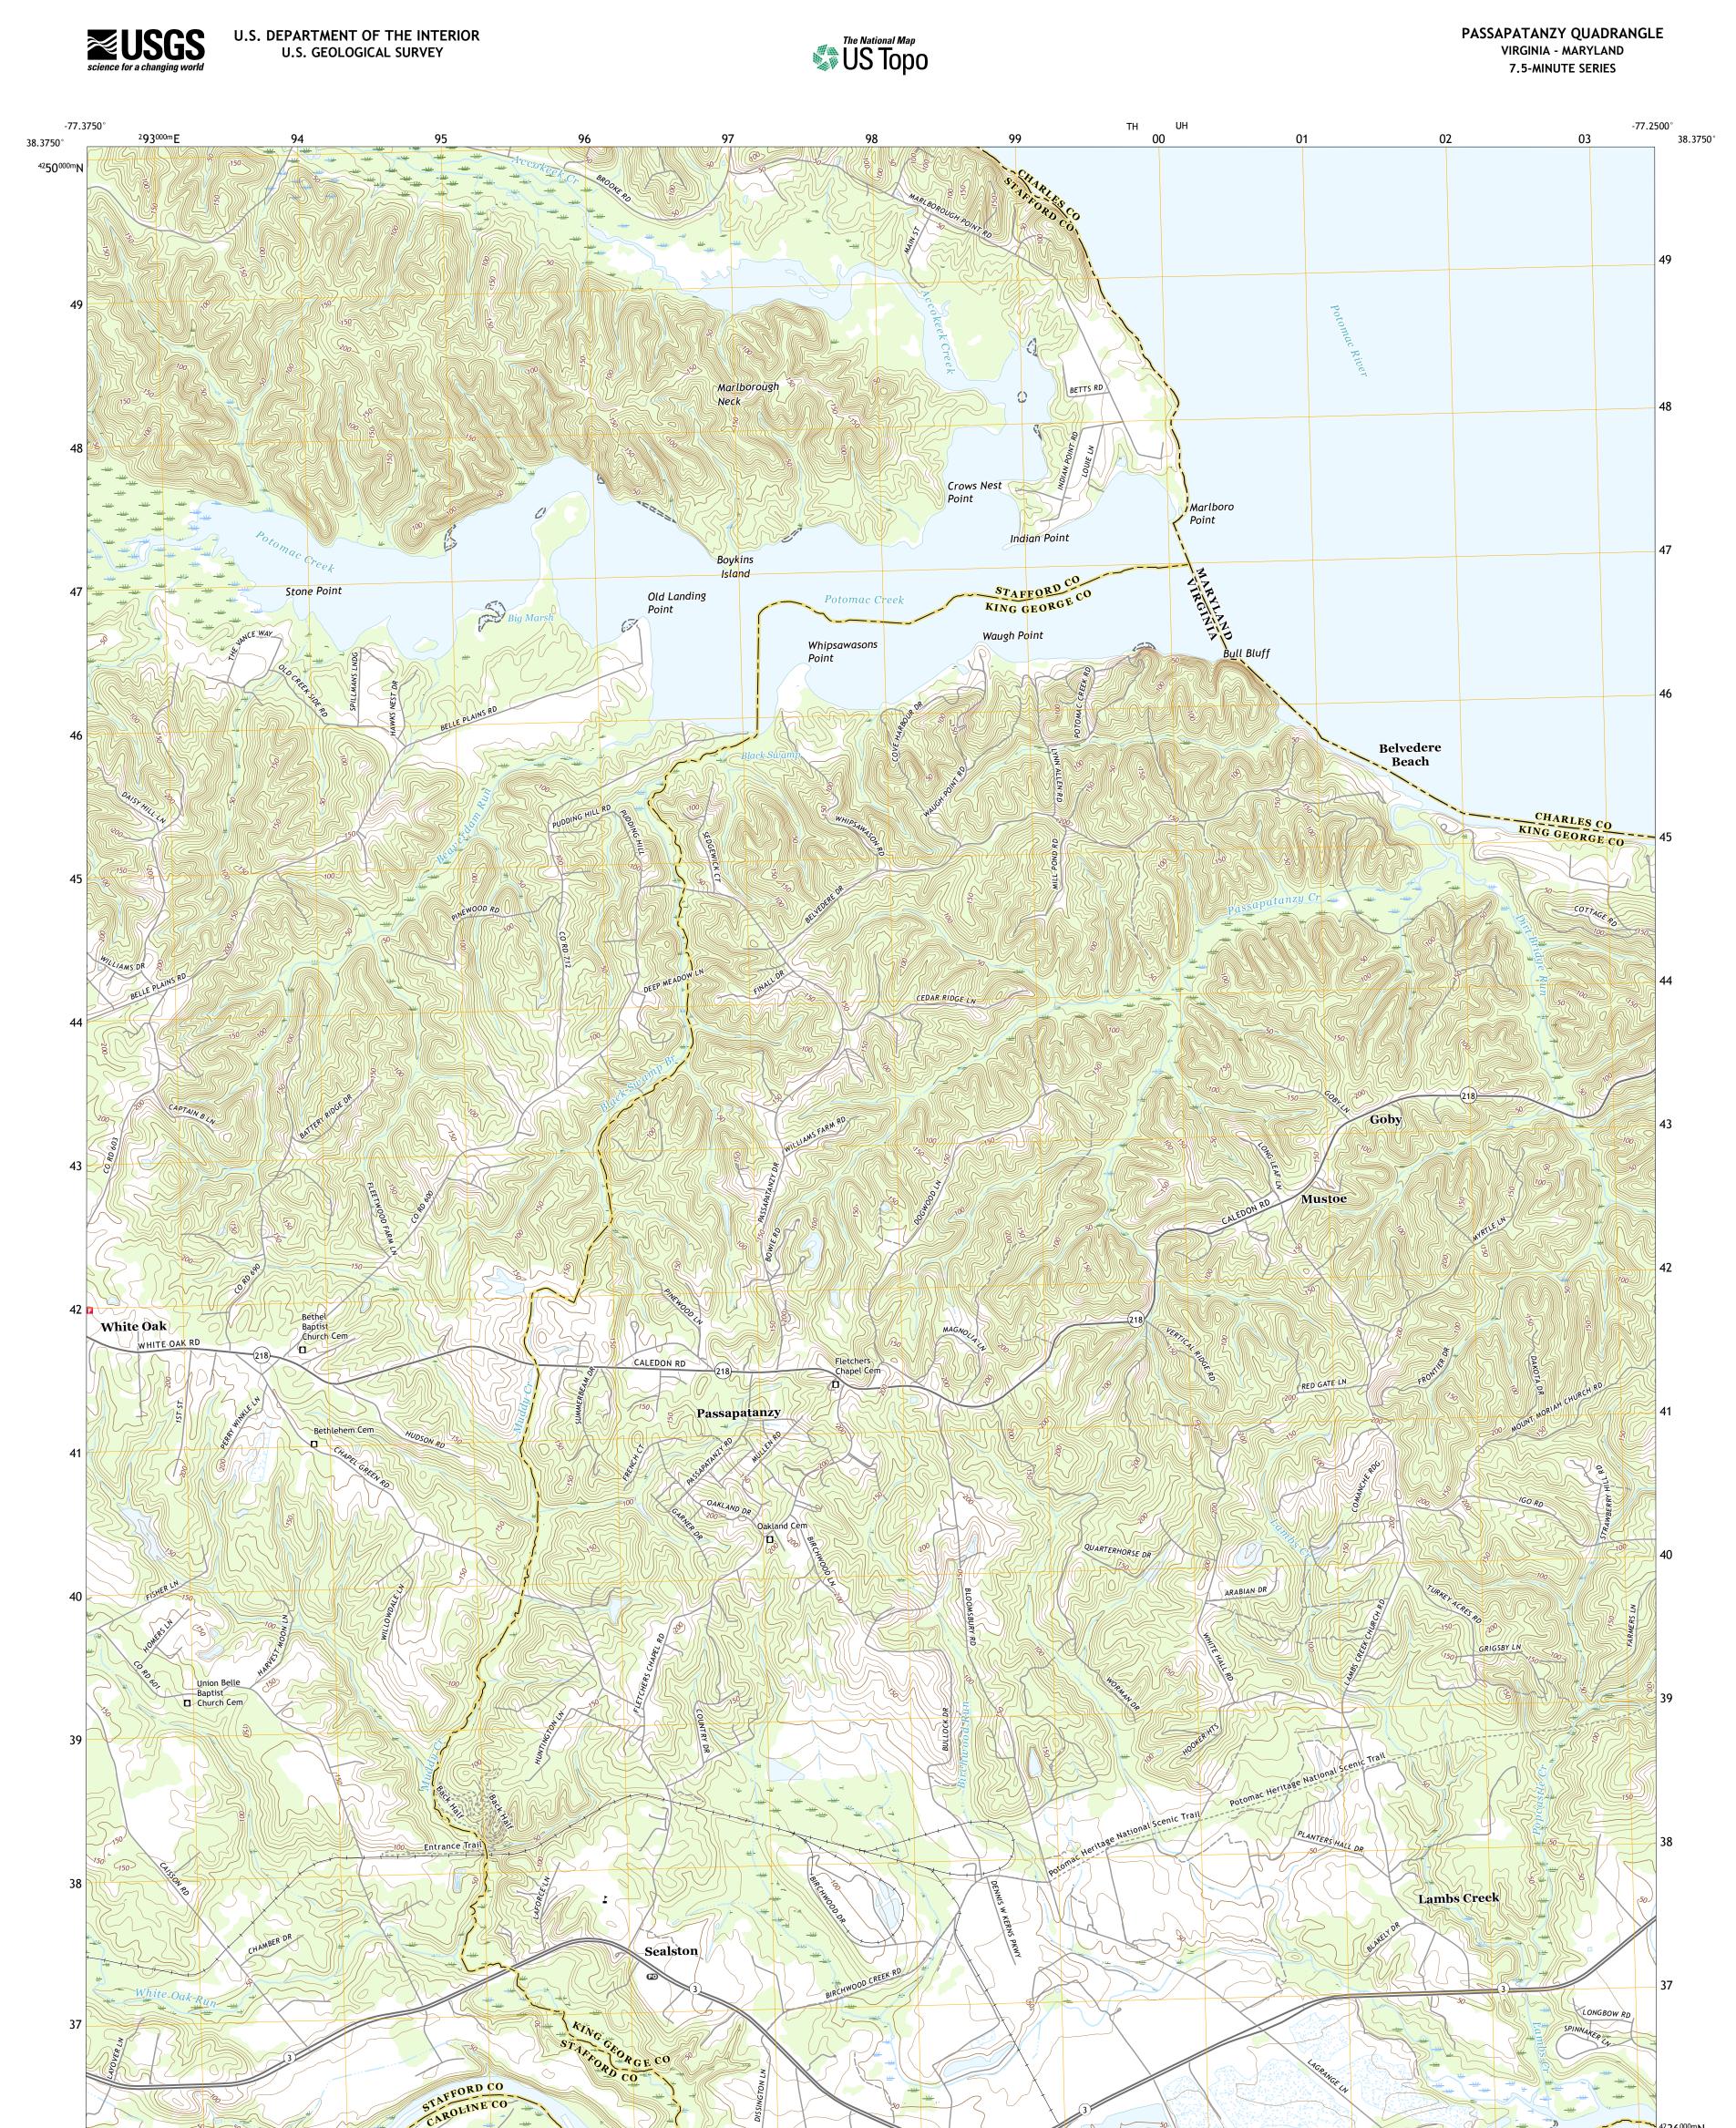

Produced by the United States Geological Survey North American Datum of 1983 (NAD83) World Geodetic System of 1984 (WGS84). Projection and 1 000-meter grid:Universal Transverse Mercator, Zone 18S This map is not a legal document. Boundaries may be generalized for this map scale. Private lands within government reservations may not be shown. Obtain permission before entering private lands.

 Imagery......NAIP, July 2016 - September 2016

 Roads.....U.S.
 Census

 Bureau,
 2016

 Names.....GNIS, 1979 - 2019

 Hydrography.....National
 Hydrography Dataset,

 Contours.....National
 Elevation

 Dataset,
 2000 - 2015

 Boundaries.....Multiple
 sources; see

 Wetlands.....FWS
 National

 Wetlands
 Inventory

 1994

 2011