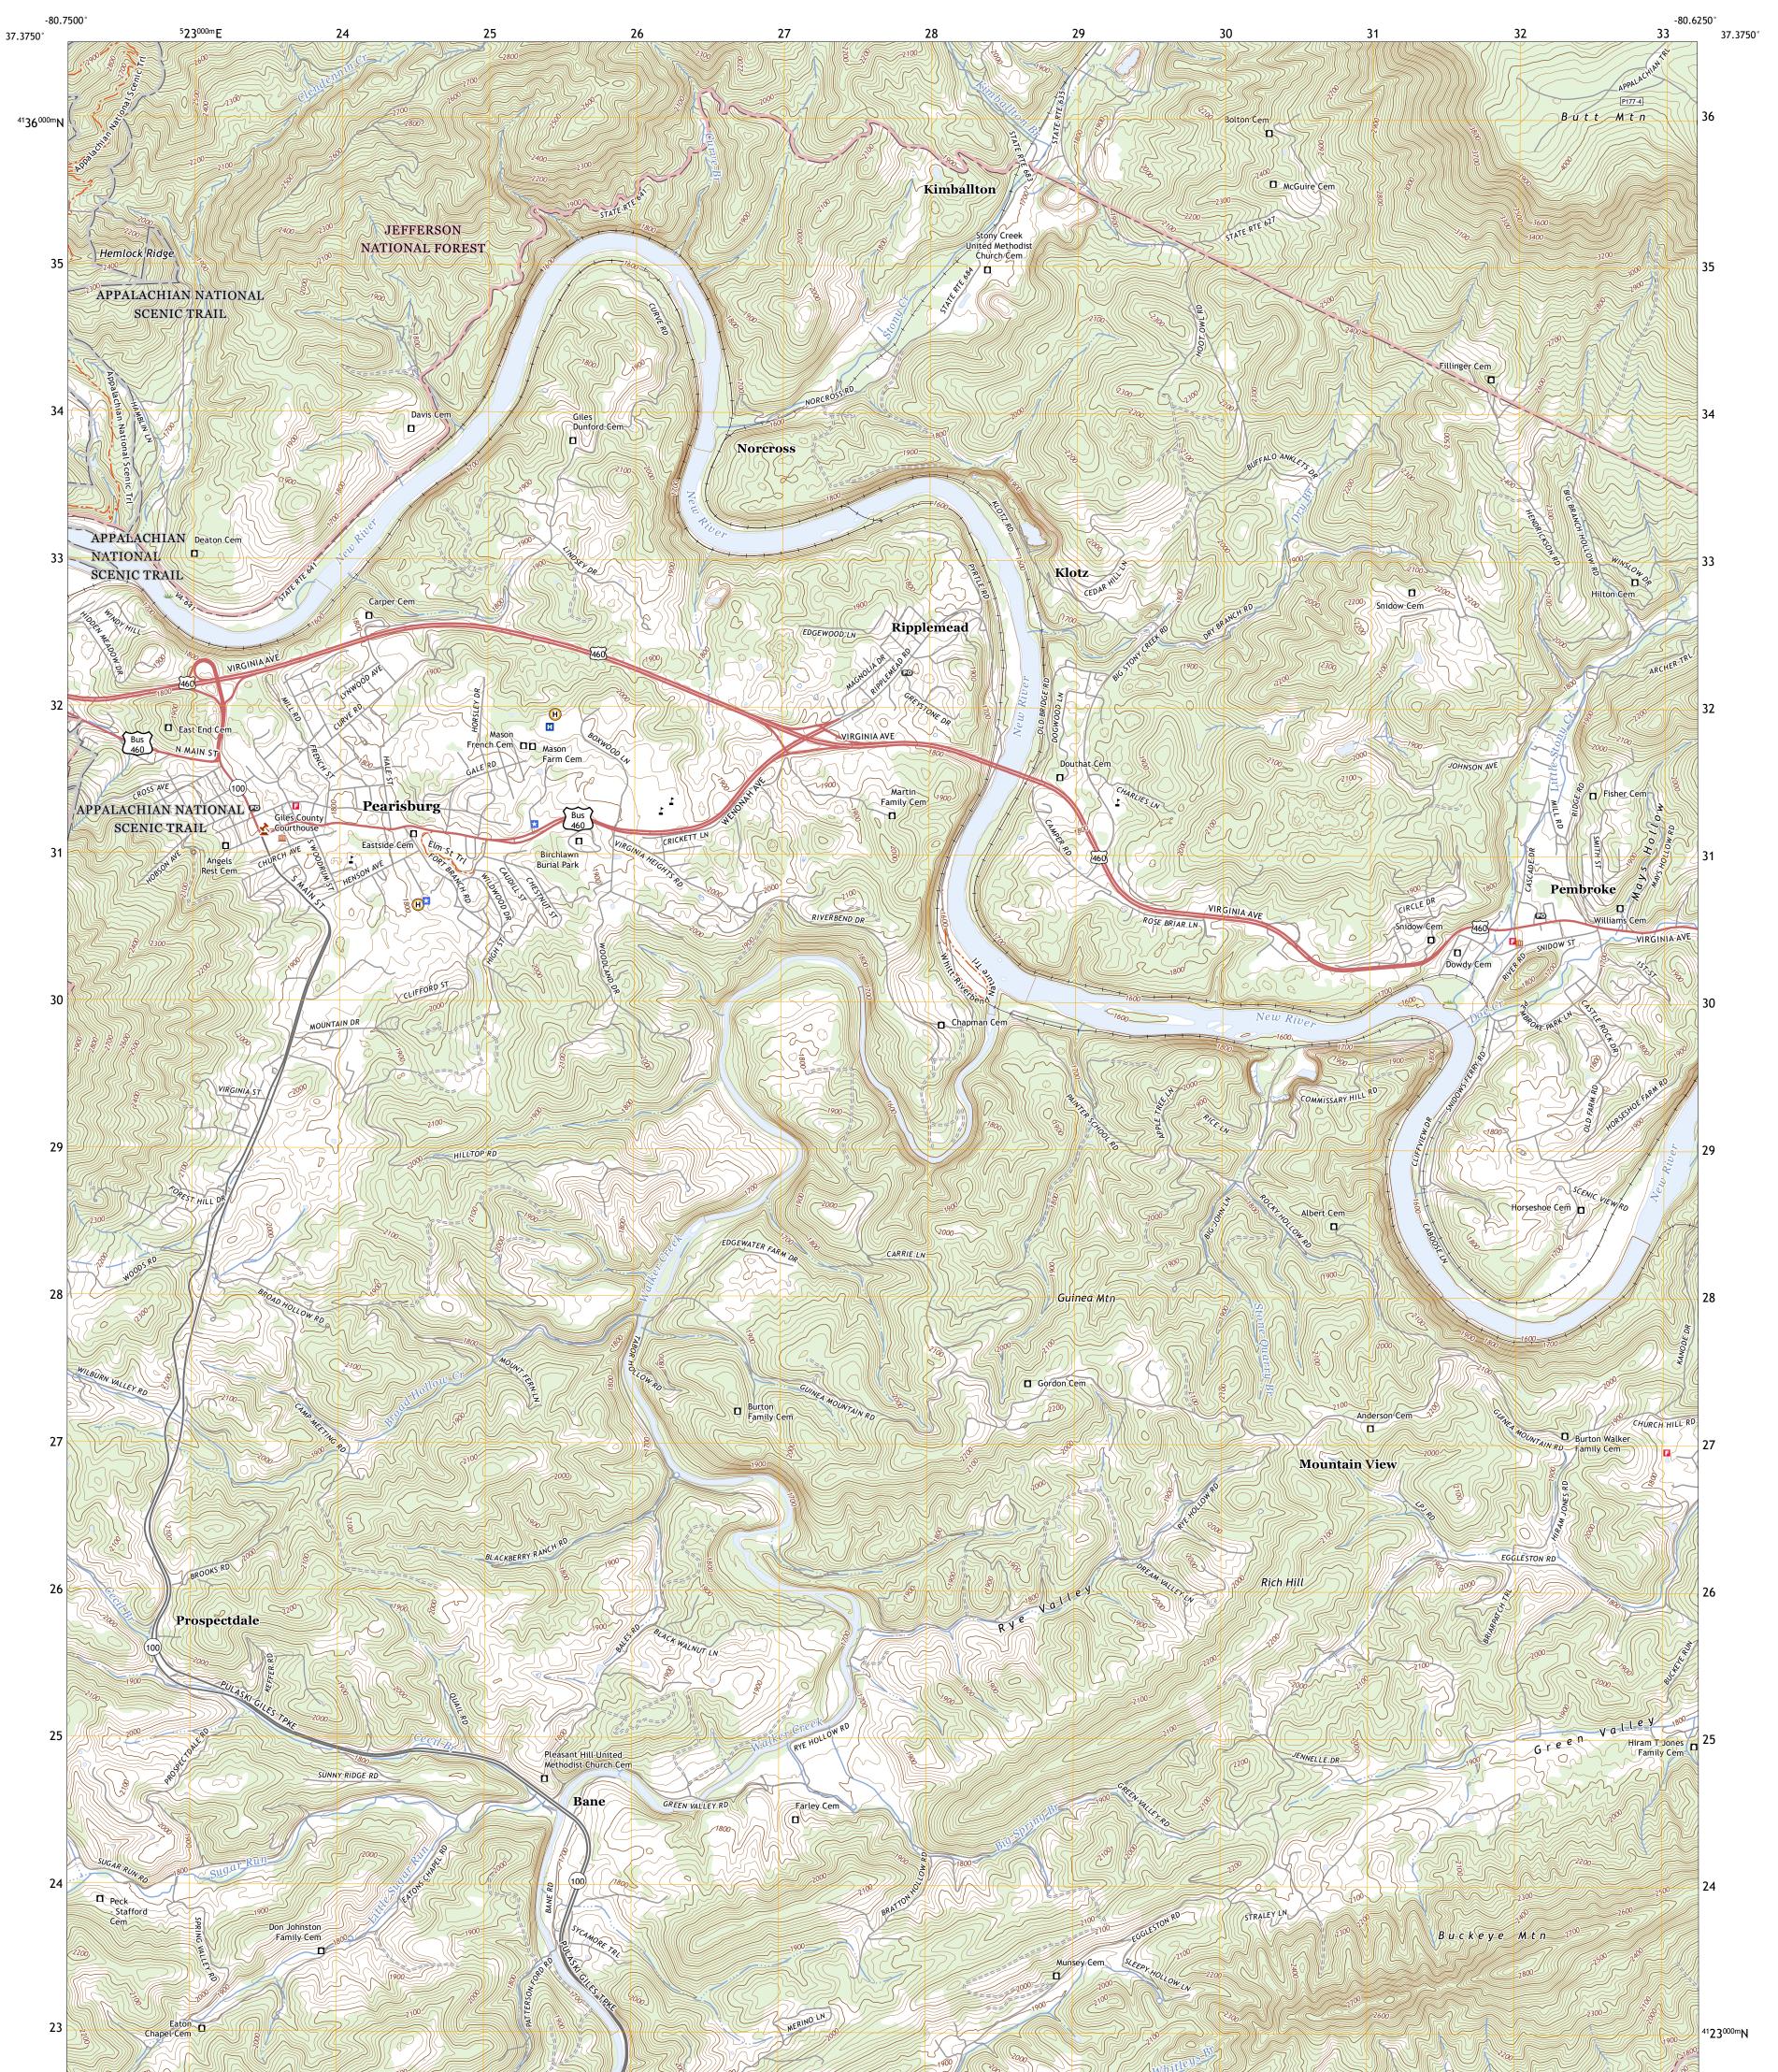

USSEST SEPARCE USSEST

PEARISBURG QUADRANGLE VIRGINIA - GILES COUNTY 7.5-MINUTE SERIES

Produced by the United States Geological Survey North American Datum of 1983 (NAD83) World Geodetic System of 1984 (WGS84). Projection and 1 000-meter grid: Universal Transverse Mercator, Zone 17S This map is not a legal document. Boundaries may be generalized for this map scale. Private lands within government reservations may not be shown. Obtain permission before entering private lands.