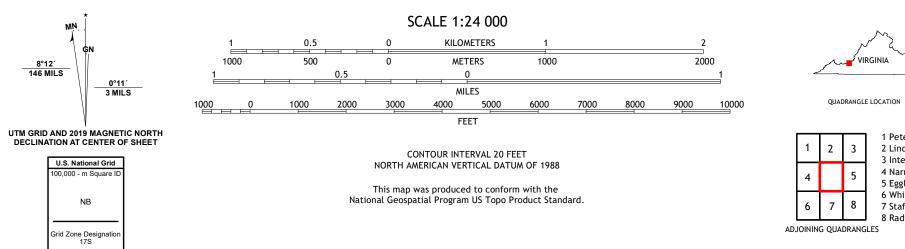

1 Peterstown

2 Lindside

4 Narrows

5 Eggleston

6 White Gate 7 Staffordsville 8 Radford North

3 Interior