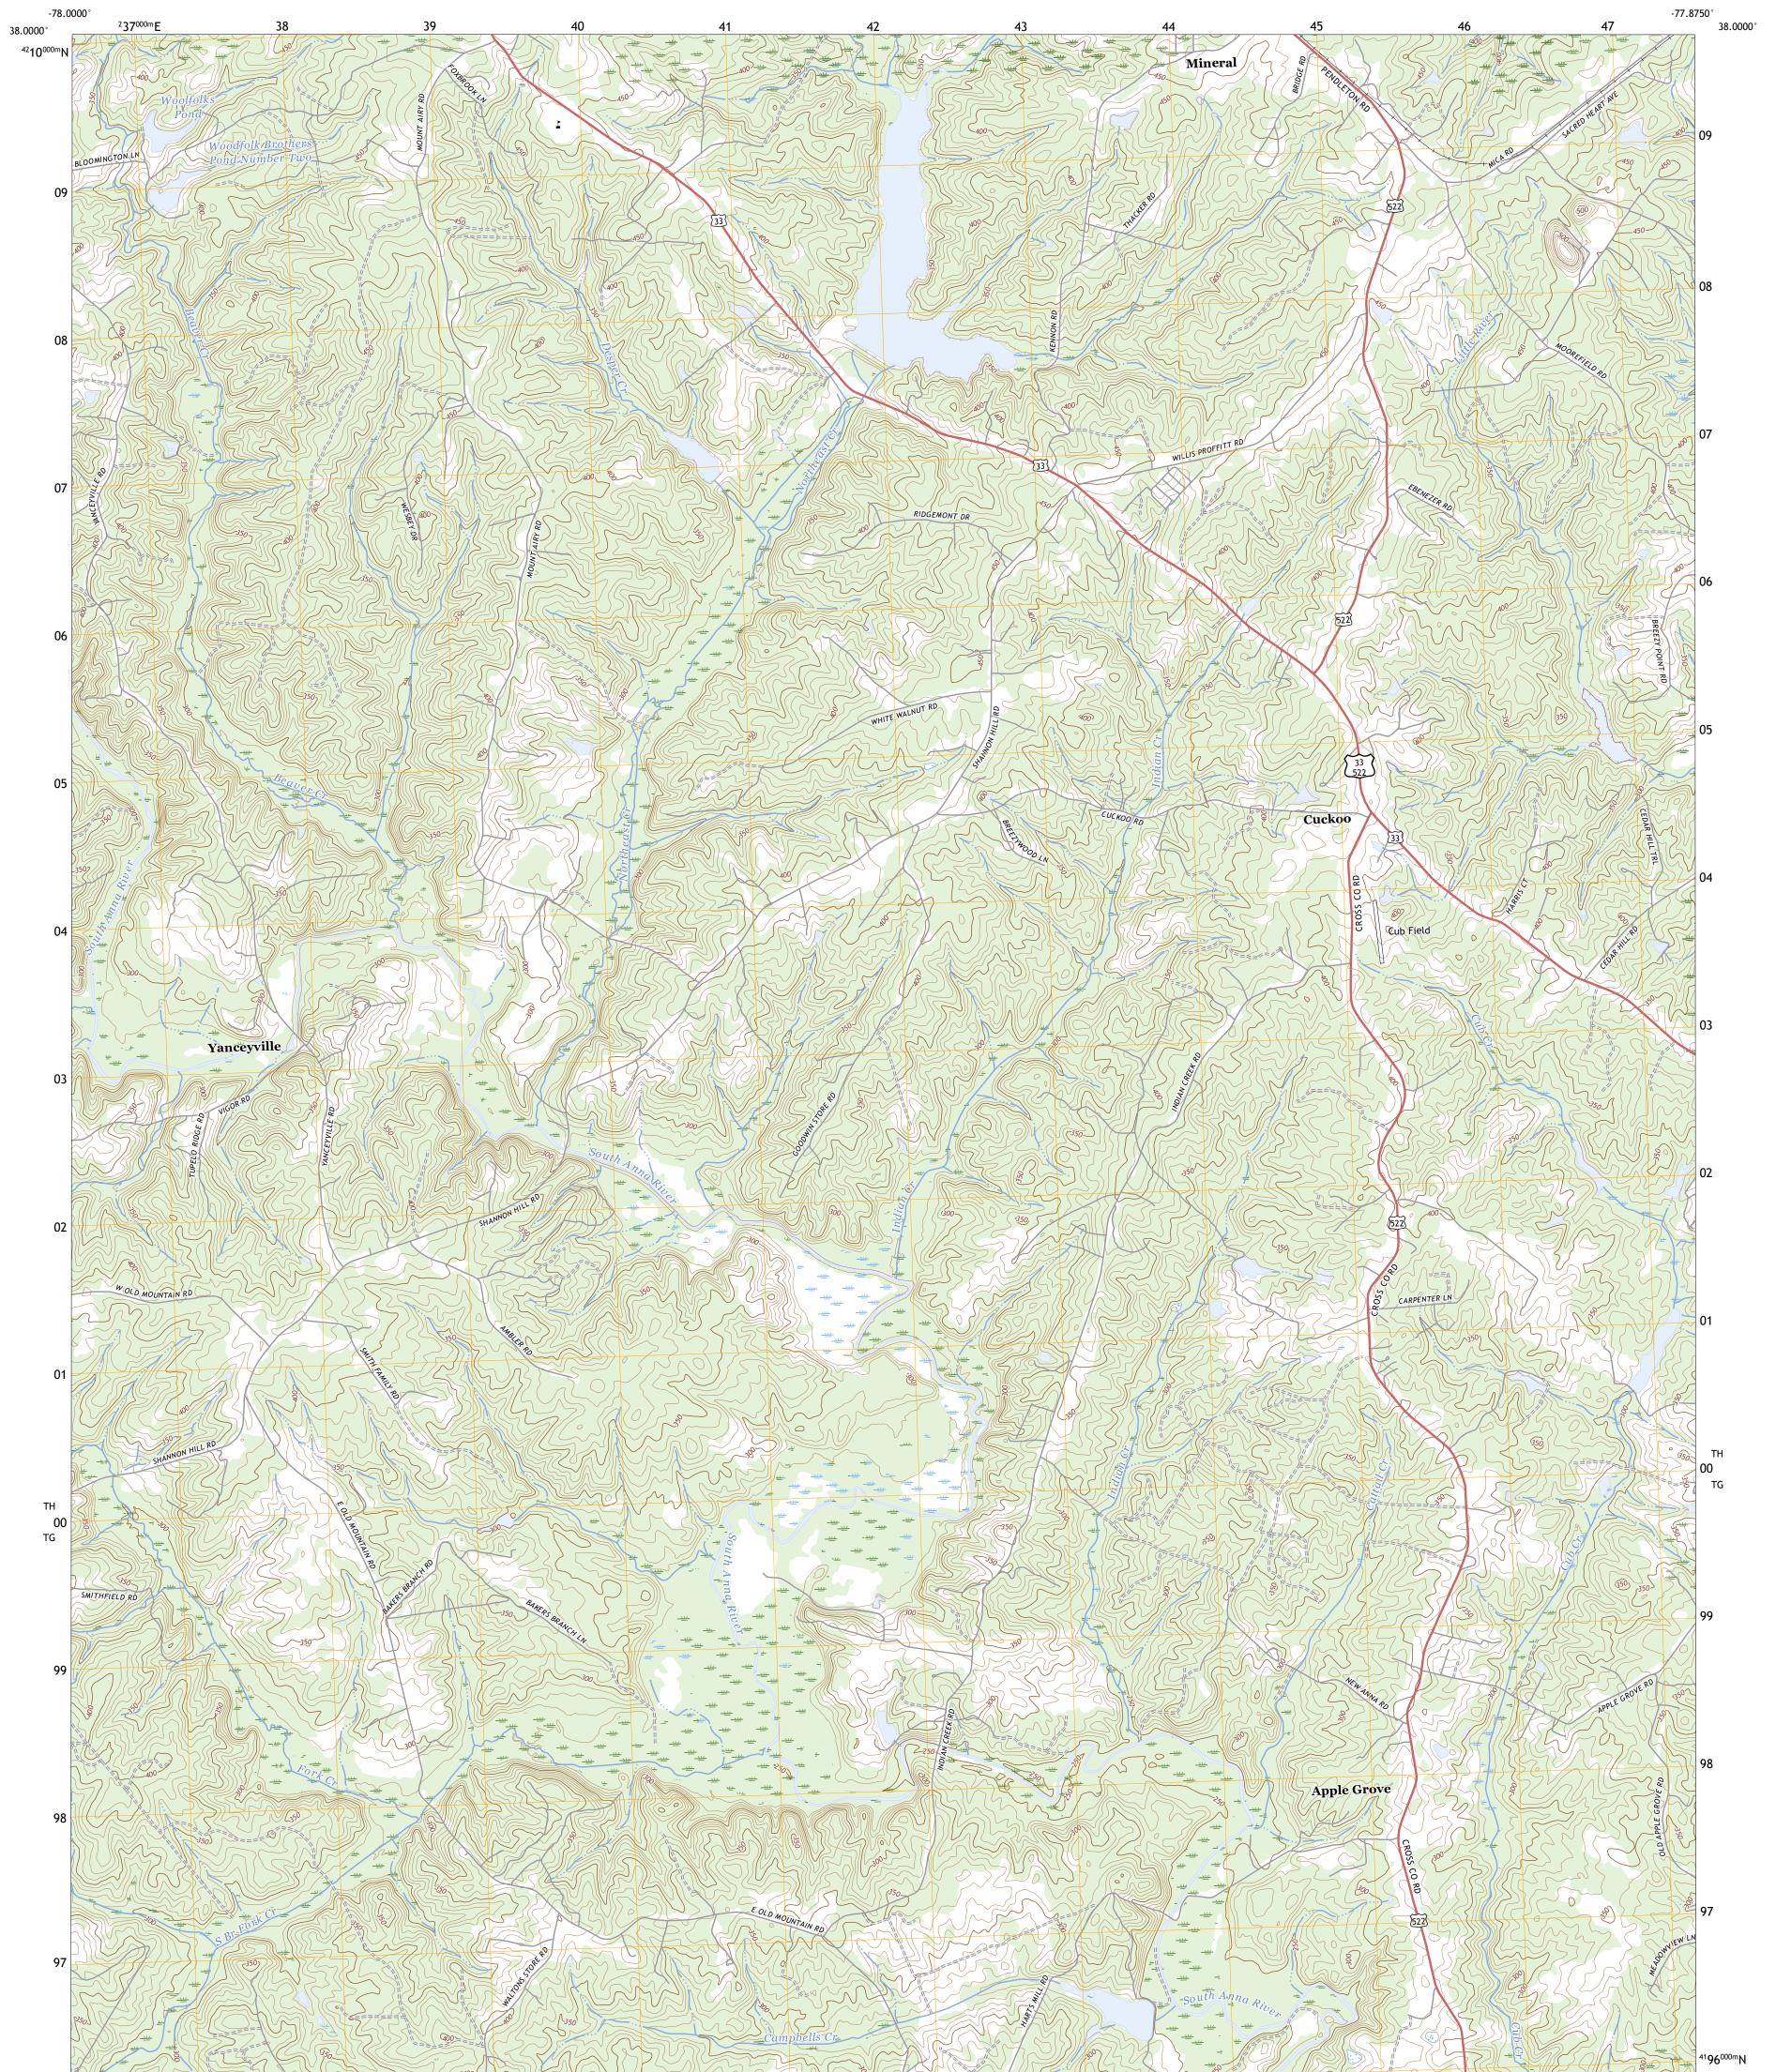

## U.S. DEPARTMENT OF THE INTERIOR U.S. GEOLOGICAL SURVEY

PENDLETON QUADRANGLE VIRGINIA - LOUISA COUNTY 7.5-MINUTE SERIES

**Produced by the United States Geological Survey** North American Datum of 1983 (NAD83) World Geodetic System of 1984 (WGS84). Projection and 1 000-meter grid:Universal Transverse Mercator, Zone 17S\18S This map is not a legal document. Boundaries may be generalized for this map scale. Private lands within government reservations may not be shown. Obtain permission before entering private lands.

PENDLETON, VA

2022