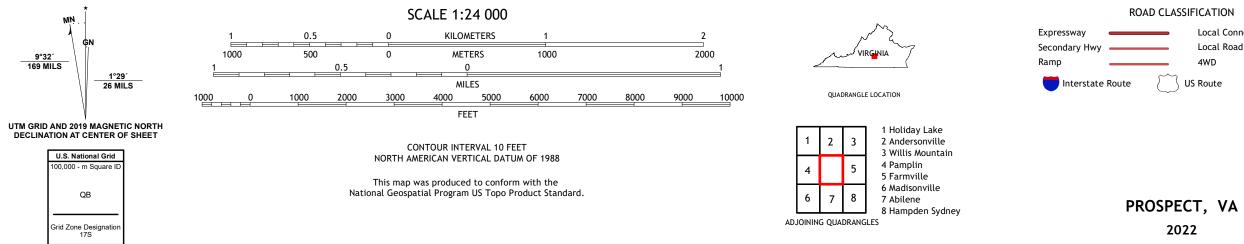

Imagery.... Roads..... Names..... ..FWS National Wetlands Inventory 1984 - 1984 Wetlands....

ROAD CLASSIFICATION Local Connector \_\_\_\_\_ Local Road \_\_\_\_\_ 4WD \_\_\_\_\_ US Route State Route 🛑 Interstate Route

2022