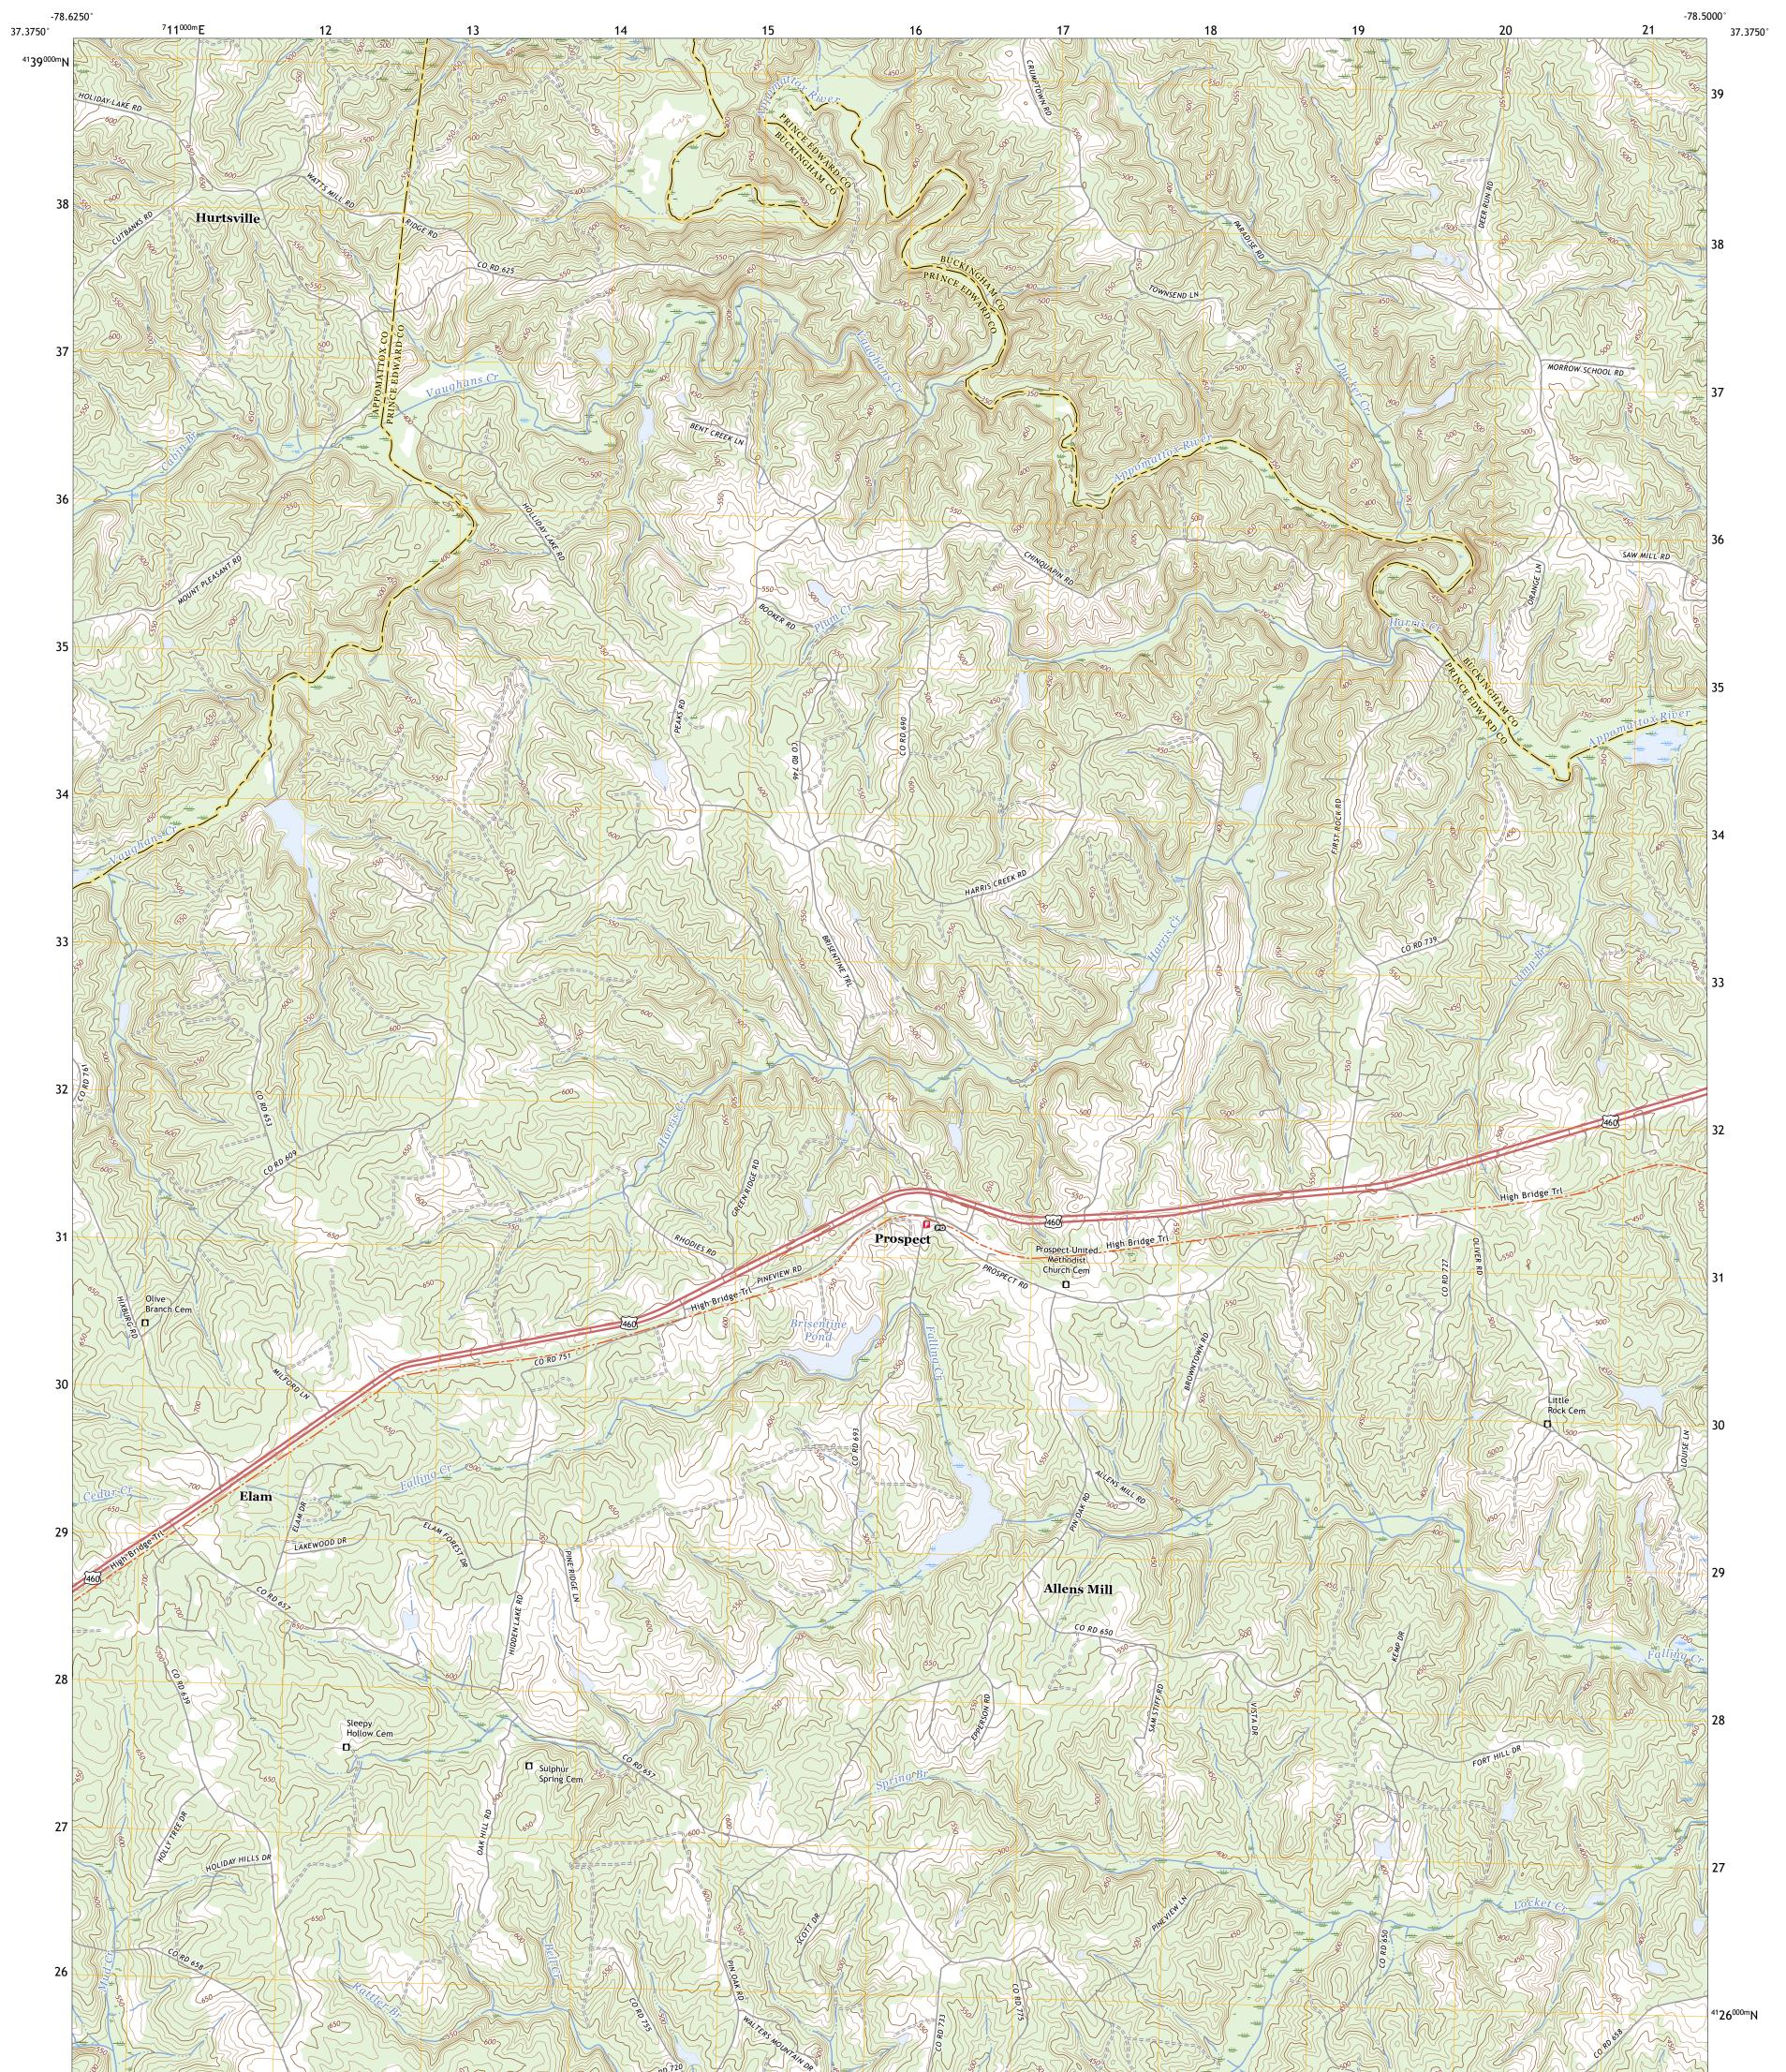

PROSPECT QUADRANGLE VIRGINIA 7.5-MINUTE SERIES

Produced by the United States Geological Survey North American Datum of 1983 (NAD83) World Geodetic System of 1984 (WGS84). Projection and 1 000-meter grid:Universal Transverse Mercator, Zone 175 This map is not a legal document. Boundaries may be generalized for this map scale. Private lands within government reservations may not be shown. Obtain permission before entering private lands.

Imagery.... Roads..... Names..... ..FWS National Wetlands Inventory 1984 - 1984 Wetlands....

ROAD CLASSIFICATION Local Connector \_\_\_\_\_ Local Road \_\_\_\_\_ 4WD \_\_\_\_\_ US Route State Route 🛑 Interstate Route