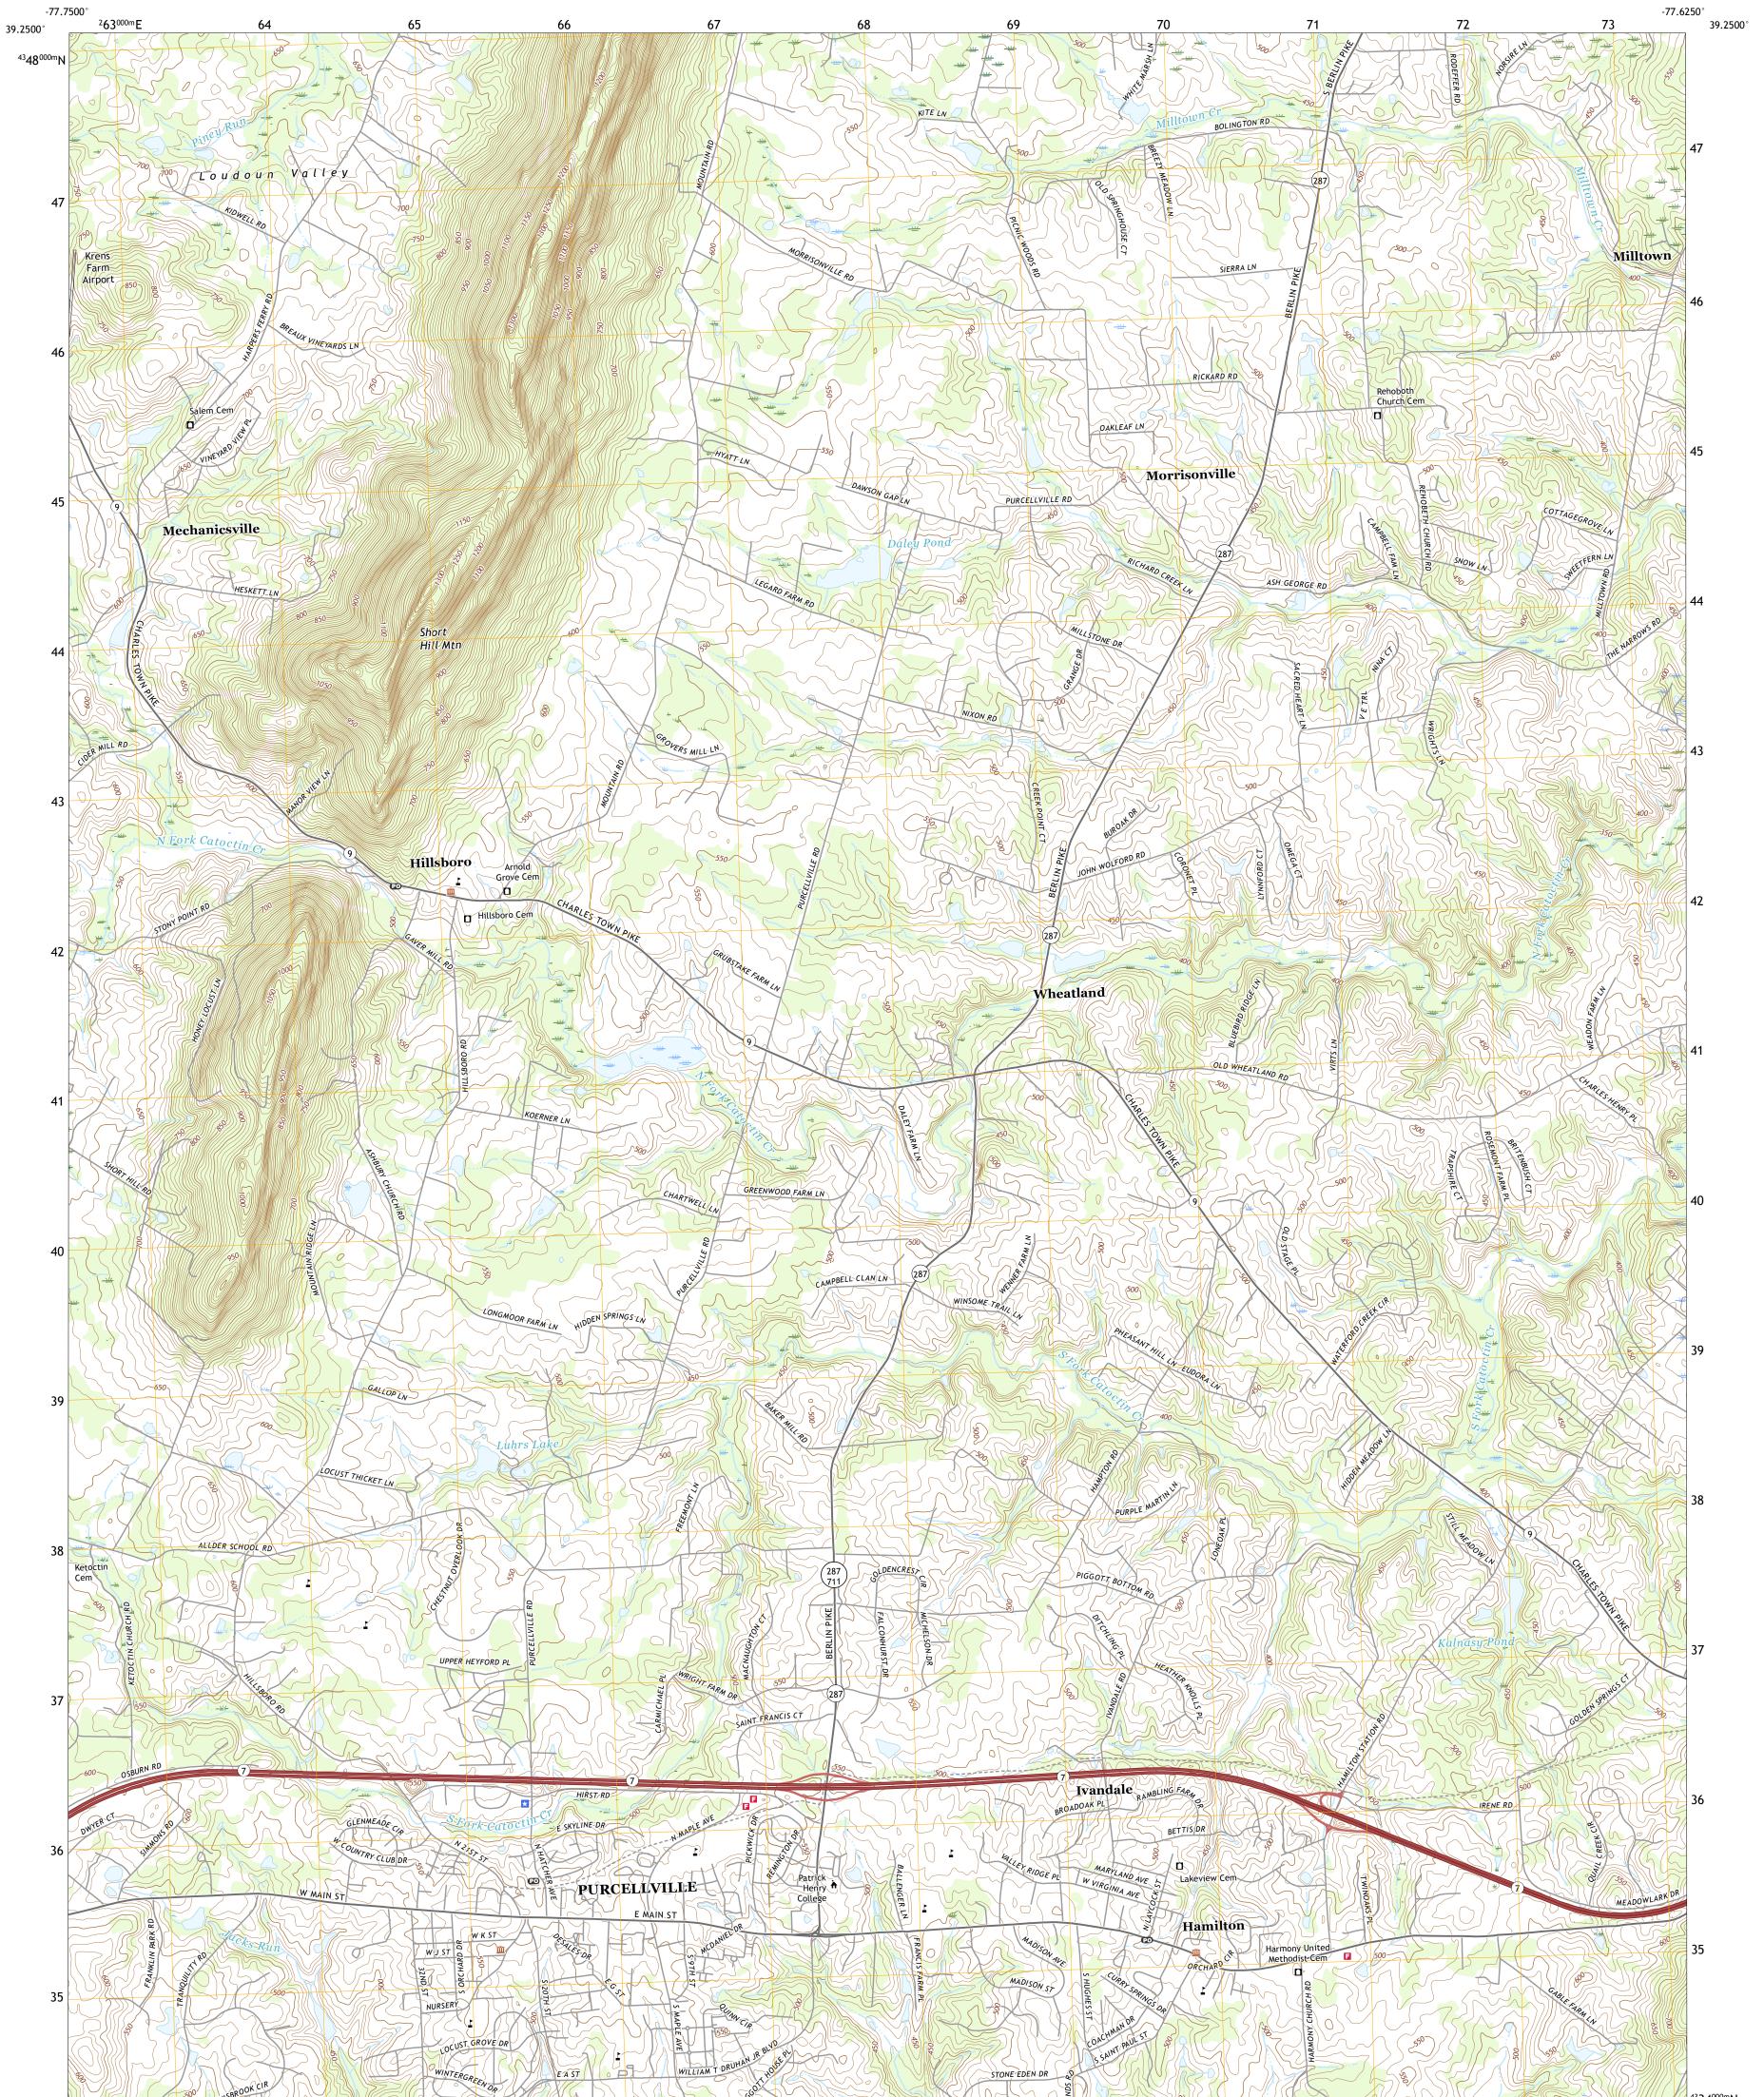

Produced by the United States Geological Survey North American Datum of 1983 (NAD83) World Geodetic System of 1984 (WGS84). Projection and 1 000-meter grid:Universal Transverse Mercator, Zone 18S This map is not a legal document. Boundaries may be generalized for this map scale. Private lands within government reservations may not be shown. Obtain permission before entering private lands.

 Imagery......NAIP, July 2016 - September 2016

 Roads.....U.S.
 Census

 Bureau,
 2016

 Names.....GNIS, 1979 - 2019

 Hydrography.....National
 Hydrography Dataset, 1899 - 2019

 Contours.....National
 Elevation

 Dataset,
 2008 - 2012

 Boundaries.....Multiple
 sources; see

 Wetlands......FWS
 National

 Wetlands
 Inventory

 1982



 Expressway
 Local Connector

 Secondary Hwy
 Local Road

 Ramp