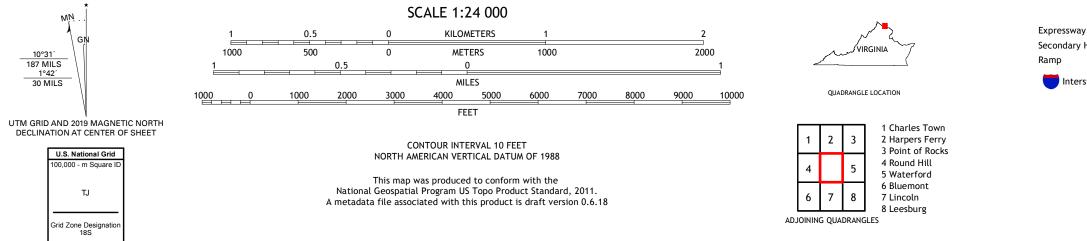

Produced by the United States Geological Survey North American Datum of 1983 (NAD83) World Geodetic System of 1984 (WGS84). Projection and 1 000-meter grid:Universal Transverse Mercator, Zone 18S This map is not a legal document. Boundaries may be generalized for this map scale. Private lands within government reservations may not be shown. Obtain permission before entering private lands.

 Imagery......NAIP, July 2016 - September 2016

 Roads.....U.S.
 Census

 Bureau,
 2016

 Names.....GNIS, 1979 - 2019

 Hydrography.....National
 Hydrography Dataset, 1899 - 2019

 Contours.....National
 Elevation

 Dataset,
 2008 - 2012

 Boundaries.....Multiple
 sources; see

 Wetlands......FWS
 National

 Wetlands
 Inventory

 1982

 Expressway
 Local Connector

 Secondary Hwy
 Local Road

 Ramp
 4WD